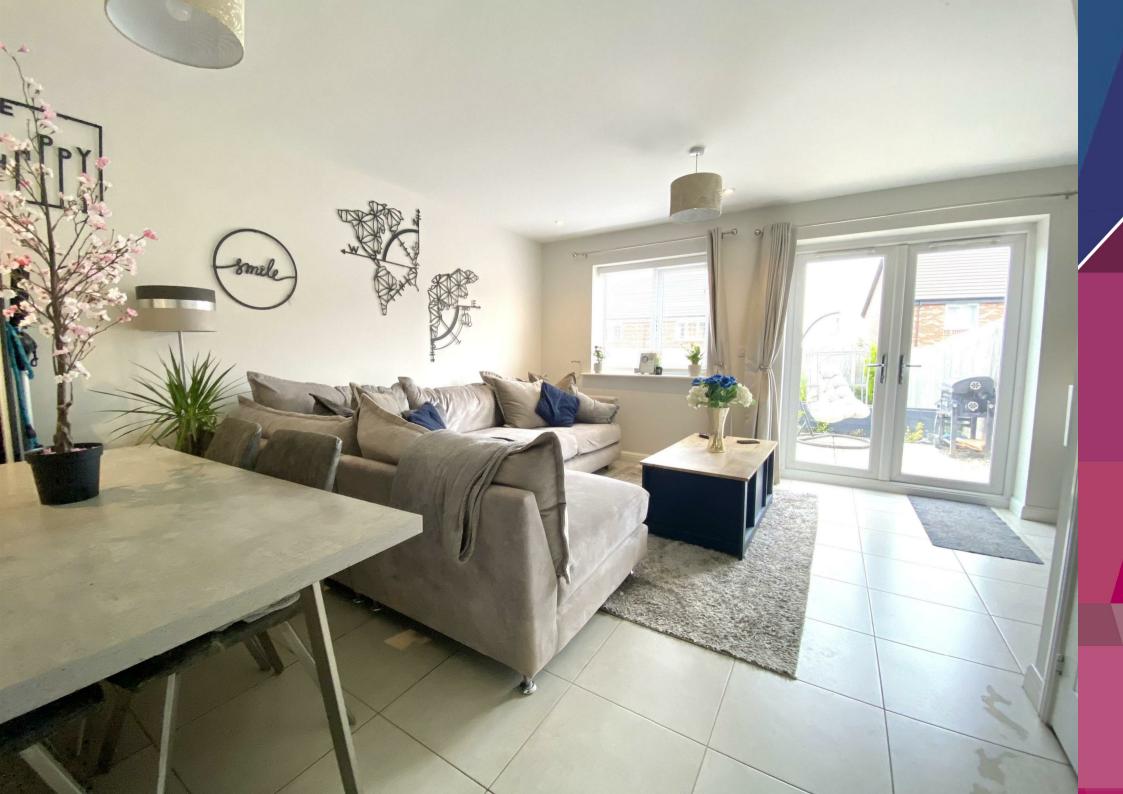

3 The Wickets in Bomere Heath presents a charming ground floor layout, highlighted by the spacious open plan living/dining room and a separate kitchen. The ground floor also features a convenient downstairs WC, adding practicality to the living space. The open plan design creates a welcoming atmosphere, ideal for both relaxation and entertaining guests. With permitted planning permmission for a garage, this property offers the potential for further enhancement to accommodate additional storage or parking needs.