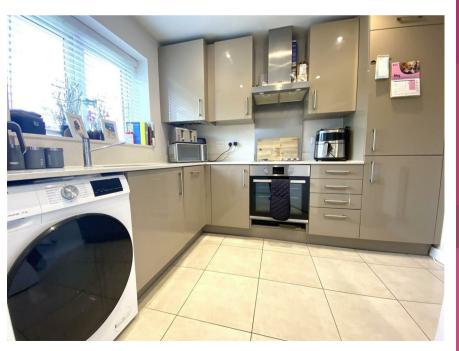

3 The Wickets in Bomere Heath presents a charming ground floor layout, highlighted by the spacious open plan living/dining room and a separate kitchen. The ground floor also features a convenient downstairs WC, adding practicality to the living space. The open plan design creates a welcoming atmosphere, ideal for both relaxation and entertaining guests. With permitted planning permmission for a garage, this property offers the potential for further enhancement to accommodate additional storage or parking needs.