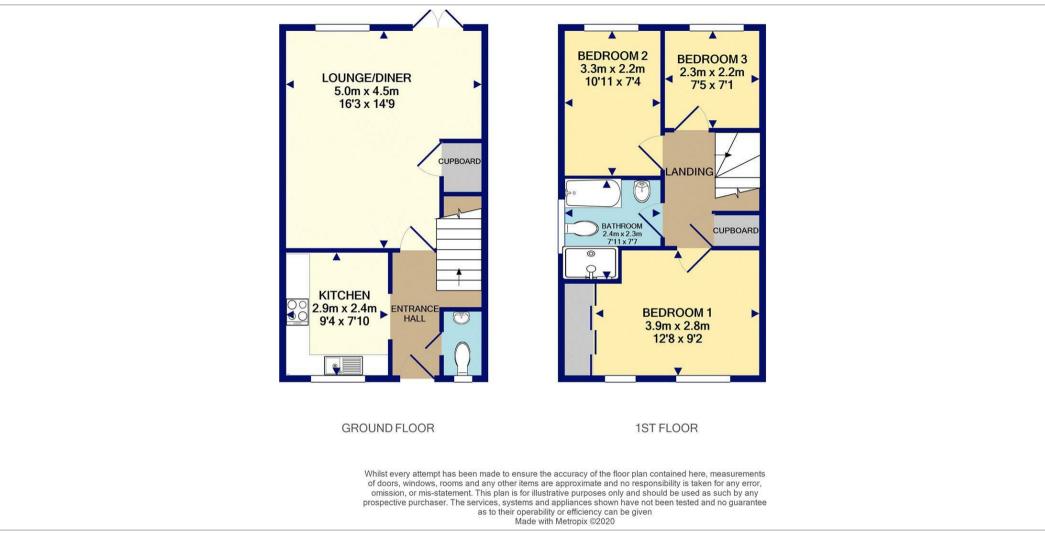

3 The Wickets in Bomere Heath presents a charming ground floor layout, highlighted by the spacious open plan living/dining room and a separate kitchen. The ground floor also features a convenient downstairs WC, adding practicality to the living space. The open plan design creates a welcoming atmosphere, ideal for both relaxation and entertaining guests. With permitted planning permmission for a garage, this property offers the potential for further enhancement to accommodate additional storage or parking needs.

On the first floor, this property boasts three well-appointed bedrooms, providing comfortable accommodation for residents or guests. Each bedroom offers ample space and natural light, contributing to a comfortable living environment, Whether utilised as sleeping quarters or versatile home offices, these rooms cater to various lifestyle preferences. The first floor layout ensures privacy and tranquility, creating a retreat-like ambiance for occupants.

## Floor Plans

We take every care in preparing our sales details. They are checked and usually taken in metric and converted to imperial. Do not use them to buy carpets or furniture. We cannot verify the tenure, as we do not have access to the legal title; we cannot guarantee boundaries or rights of way so you must take the advice of your legal representative. No person in the employment of or representation or warranty whatever in relation to this property. If there is any point which is of particular importance to you, please contact the office and we will be pleased to check the information. Do so particularly if contemplating travelling some distance to view. Applicants are advised that the majority of our shorts are taken with a wide angle lens.