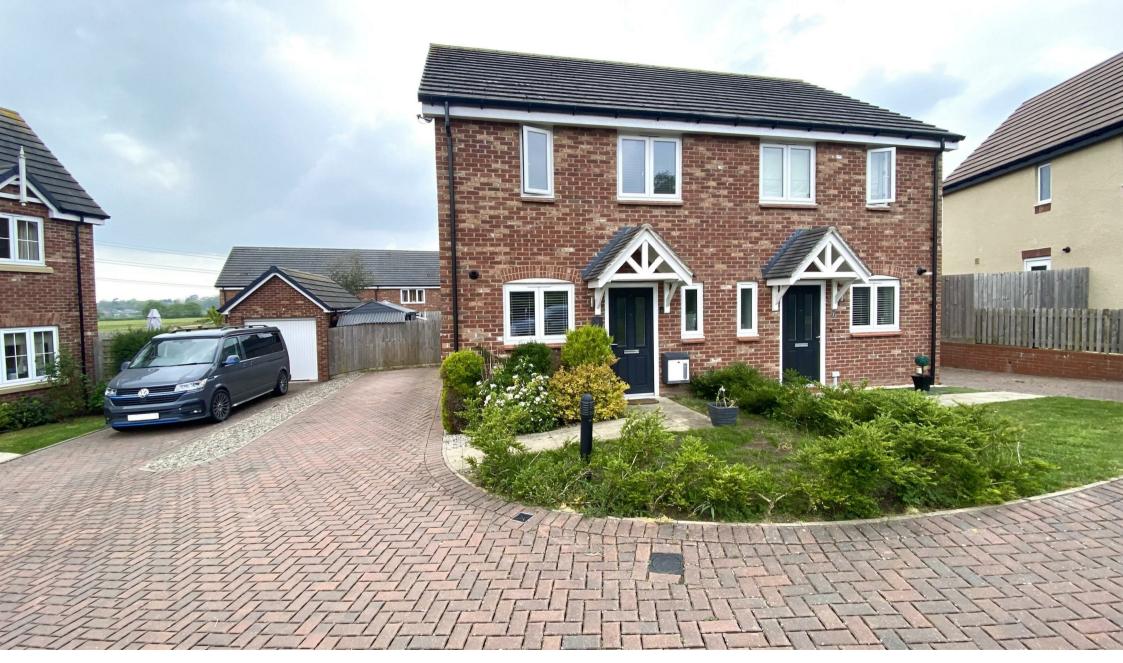

Samuel Wood is delighted to offer for sale this beautifully presented three bedroom family home on The Wickets in Bomere Heath. Providing a well designed layout with contemporary living spaces, the modern property is complemented by pleasant gardens and multiple car driveway. Situated in the popular north Shropshire village of Bomere Heath close to excellent amenities including shop, pubs, schools and within good school catchment. Viewing is highly recommended by the selling agent.

3 The Wickets in Bomere Heath presents a charming ground floor layout, highlighted by the spacious open plan living/dining room and a separate kitchen. The ground floor also features a convenient downstairs WC, adding practicality to the living space. The open plan design creates a welcoming atmosphere, ideal for both relaxation and entertaining guests. With permitted planning permmission for a garage, this property offers the potential for further enhancement to accommodate additional storage or parking needs.

Outside, the property features a driveway with parking for three vehicles, offering convenience for homeowners and visitors alike. The pleasant gardens surrounding the house provide an inviting outdoor space, perfect for enjoying leisurely moments or alfresco dining. The outdoor area presents opportunities for gardening enthusiasts to cultivate their green thumb or for families to create cherished memories in the open air.