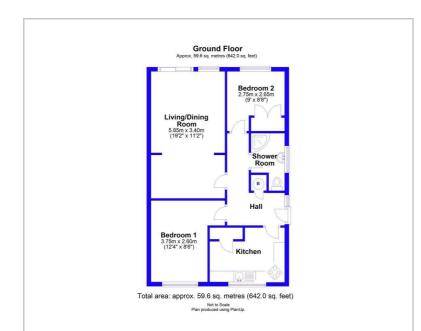

The property comprises large living room, brand new kitchen with built in double oven and induction hob, connection for washing machine and space for upright fridge freezer; bathroom with walk in shower and two double bedrooms (one with built in wardrobe). Outside, extended garage, driveway, small patio area and large lawn, bordered by shrubs, flowers and trees.