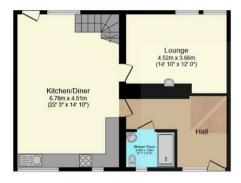

Three Long Row in Lydbury North presents an inviting ground floor, boasting a cosy yet spacious layout perfect for both relaxation and entertainment. The focal point is a well-appointed living room, offering a warm ambiance with the log burner complemented by countryside views streaming through the large windows. An open plan kitchen equipped with essential amenities including wood burning stove with central heating and hot water, while a dining area facilitates gatherings with loved ones. Additionally, the ground floor features convenient access to the extensive gardens, providing a seamless transition between indoor and outdoor living spaces.

**Ground Floor** Floor area 62.9 m<sup>2</sup> (677 sq.ft.)

First Floor Floor area 62.9 m<sup>2</sup> (677 sq.ft.)

Second Floor Floor area 38.9 m<sup>2</sup> (419 sq.ft.)

TOTAL: 164.7 m<sup>2</sup> (1,772 sq.ft.)