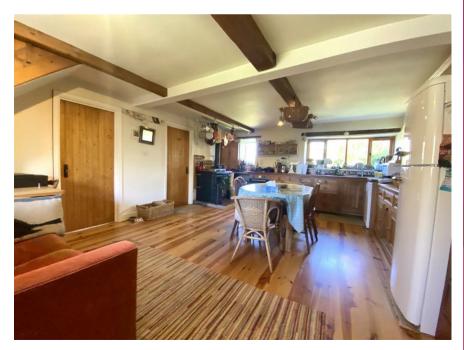

Three Long Row in Lydbury North presents an inviting ground floor, boasting a cosy yet spacious layout perfect for both relaxation and entertainment. The focal point is a well-appointed living room, offering a warm ambiance with the log burner complemented by countryside views streaming through the large windows. An open plan kitchen equipped with essential amenities including wood burning stove with central heating and hot water, while a dining area facilitates gatherings with loved ones. Additionally, the ground floor features convenient access to the extensive gardens, providing a seamless transition between indoor and outdoor living spaces.