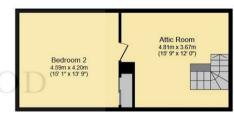

Ascending to the upper floors unveils the comfortable accommodations of this 4-bed terraced cottage. The first floor hosts generously-sized bedrooms, each offering serene vistas of the surrounding countryside. A family bathroom ensures convenience and comfort for residents and guests alike. There is also a thermal store with capacity for a heat pump. Moreover, the converted attic serves as a versatile space, ideal for a home office, playroom, or additional bedroom, catering to diverse lifestyle needs with ease.

**Ground Floor** Floor area 62.9 m<sup>2</sup> (677 sq.ft.)

First Floor Floor area 62.9 m<sup>2</sup> (677 sq.ft.)

Second Floor Floor area 38.9 m<sup>2</sup> (419 sq.ft.)

TOTAL: 164.7 m<sup>2</sup> (1,772 sq.ft.)