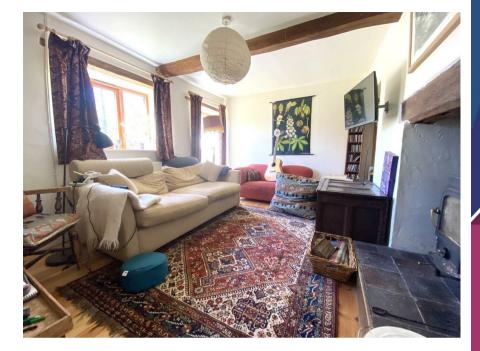

Three Long Row in Lydbury North presents an inviting ground floor, boasting a cosy yet spacious layout perfect for both relaxation and entertainment. The focal point is a well-appointed living room, offering a warm ambiance with the log burner complemented by countryside views streaming through the large windows. An open plan kitchen equipped with essential amenities including wood burning stove with central heating and hot water, while a dining area facilitates gatherings with loved ones. Additionally, the ground floor features convenient access to the extensive gardens, providing a seamless transition between indoor and outdoor living spaces.