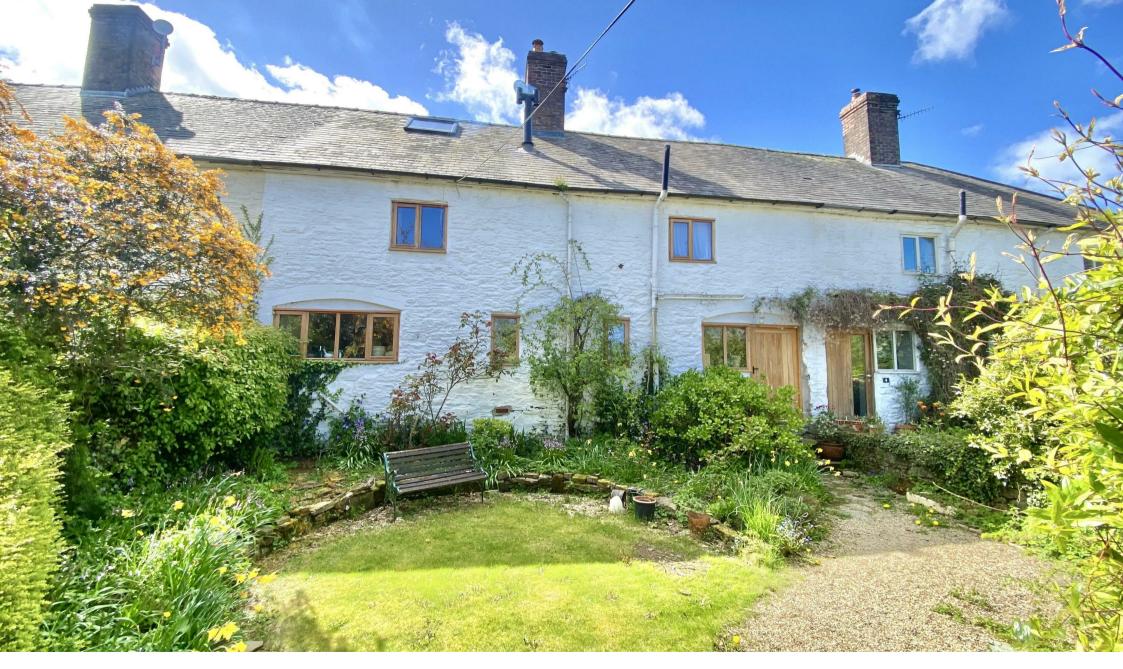

3 Long Row, Lower Down, Lydbury North, Shropshire, SY7 8BB
Offers In The Region Of £350,000

## 3 Long Row

Lower Down, Lydbury North, Shropshire, SY7 8BB

- Stunning Rural Views
- Extensive Plot & Parking For Three Vehicles Outdoor Studio
- Landscaped Gardens with Ponds
- Electric Boiler

- Recent Renovation
- Four Generous Sized Bedrooms
- Open Plan Kitchen Diner
- EPC Rating E

Samuel Wood is delighted to offer for sale this beautifully presented home. The much improved cottage offers ample charm along with spacious contemporary living, set in an extensive plot of 0.16 Acre with delightfully maintained gardens providing gorgeous rural views, parking for three vehicles and an outdoor studio. Three generous sized bedrooms, along with a converted loft space make this property an attractive proposition for families. Renovation work includes new windows, roof, doors, insulation, solar panels and flooring. Viewing is highly recommended by the selling agent.

Outside, "Three Long Row" continues to impress with its outdoor amenities and scenic surroundings. Parking for up to three cars ensures practicality for residents and visitors. The expansive gardens provide a tranquil retreat, with a small and large pond to the front offering ample space for outdoor activities and relaxation amidst nature's beauty. An outdoor studio, complete with a log burner, offers a charming setting for creative pursuits or moments of quiet contemplation, further enhancing the allure of this delightful countryside abode.