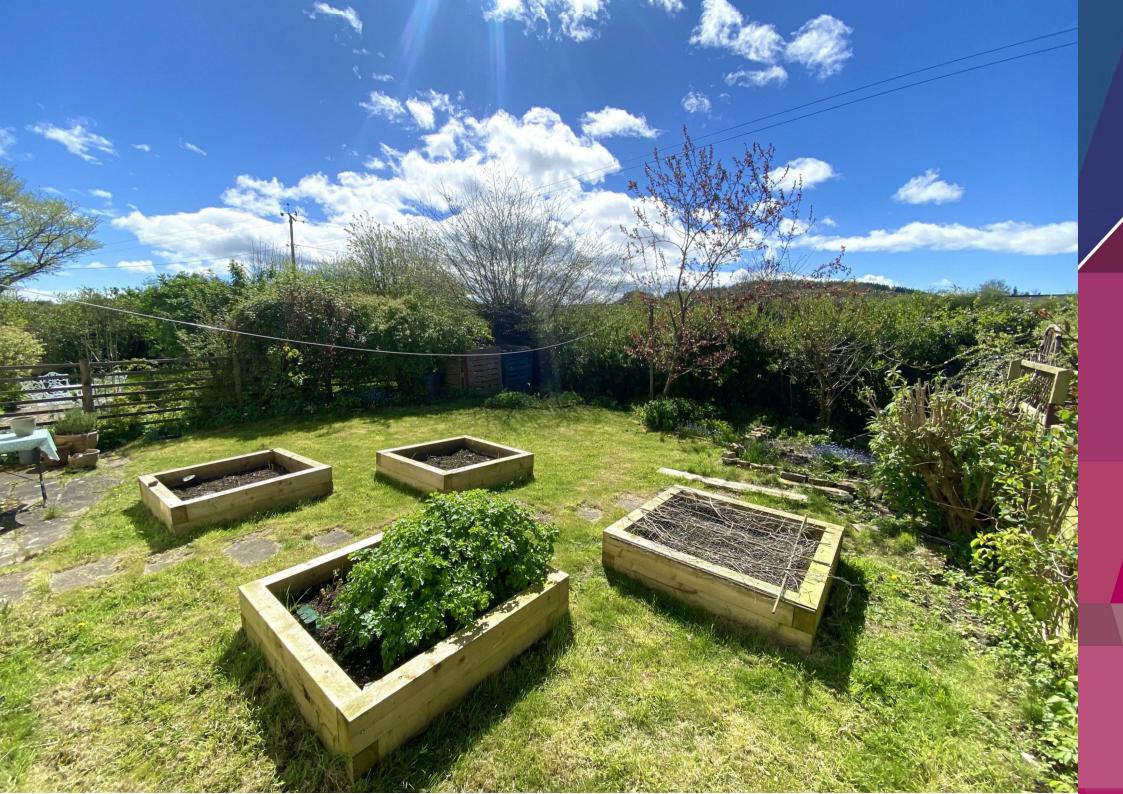

Samuel Wood is delighted to offer for sale this beautifully presented home. The much improved cottage offers ample charm along with spacious contemporary living, set in an extensive plot of 0.16 Acre with delightfully maintained gardens providing gorgeous rural views, parking for three vehicles and an outdoor studio. Three generous sized bedrooms, along with a converted loft space make this property an attractive proposition for families. Renovation work includes new windows, roof, doors, insulation, solar panels and flooring. Viewing is highly recommended by the selling agent.

Outside, "Three Long Row" continues to impress with its outdoor amenities and scenic surroundings. Parking for up to three cars ensures practicality for residents and visitors. The expansive gardens provide a tranquil retreat, with a small and large pond to the front offering ample space for outdoor activities and relaxation amidst nature's beauty. An outdoor studio, complete with a log burner, offers a charming setting for creative pursuits or moments of quiet contemplation, further enhancing the allure of this delightful countryside abode.