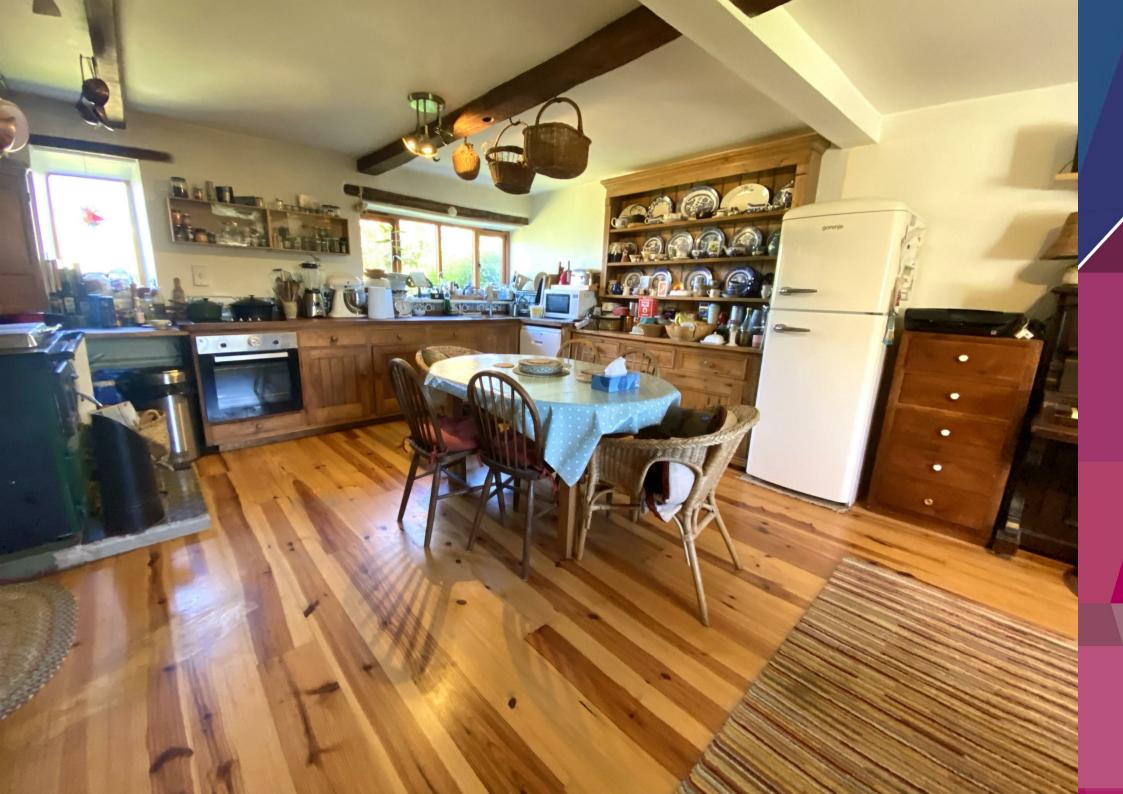

Three Long Row in Lydbury North presents an inviting ground floor, boasting a cosy yet spacious layout perfect for both relaxation and entertainment. The focal point is a well-appointed living room, offering a warm ambiance with the log burner complemented by countryside views streaming through the large windows. An open plan kitchen equipped with essential amenities including wood burning stove with central heating and hot water, while a dining area facilitates gatherings with loved ones. Additionally, the ground floor features convenient access to the extensive gardens, providing a seamless transition between indoor and outdoor living spaces.