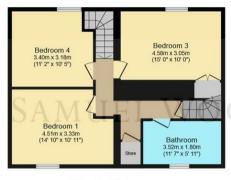

Ascending to the upper floors unveils the comfortable accommodations of this 4-bed terraced cottage. The first floor hosts generously-sized bedrooms, each offering serene vistas of the surrounding countryside. A family bathroom ensures convenience and comfort for residents and guests alike. There is also a thermal store with capacity for a heat pump. Moreover, the converted attic serves as a versatile space, ideal for a home office, playroom, or additional bedroom, catering to diverse lifestyle needs with ease.

**Ground Floor** Floor area 62.9 m<sup>2</sup> (677 sq.ft.)

First Floor Floor area 62.9 m<sup>2</sup> (677 sq.ft.)

Second Floor Floor area 38.9 m<sup>2</sup> (419 sq.ft.)

TOTAL: 164.7 m<sup>2</sup> (1,772 sq.ft.)