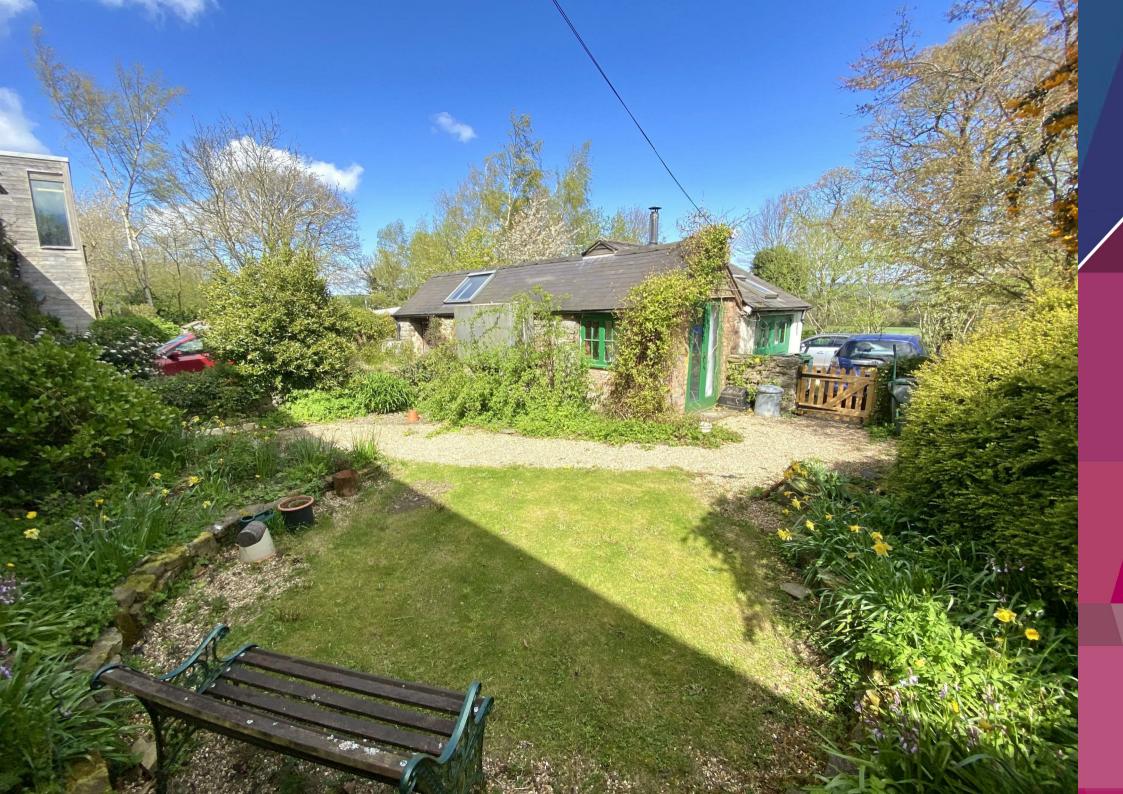

Samuel Wood is delighted to offer for sale this beautifully presented home. The much improved cottage offers ample charm along with spacious contemporary living, set in an extensive plot of 0.16 Acre with delightfully maintained gardens providing gorgeous rural views, parking for three vehicles and an outdoor studio. Three generous sized bedrooms, along with a converted loft space make this property an attractive proposition for families. Renovation work includes new windows, roof, doors, insulation, solar panels and flooring. Viewing is highly recommended by the selling agent.

Outside, "Three Long Row" continues to impress with its outdoor amenities and scenic surroundings. Parking for up to three cars ensures practicality for residents and visitors. The expansive gardens provide a tranquil retreat, with a small and large pond to the front offering ample space for outdoor activities and relaxation amidst nature's beauty. An outdoor studio, complete with a log burner, offers a charming setting for creative pursuits or moments of quiet contemplation, further enhancing the allure of this delightful countryside abode.