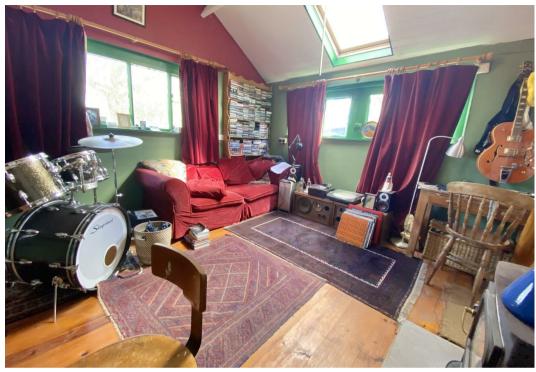

Three Long Row in Lydbury North presents an inviting ground floor, boasting a cosy yet spacious layout perfect for both relaxation and entertainment. The focal point is a well-appointed living room, offering a warm ambiance with the log burner complemented by countryside views streaming through the large windows. An open plan kitchen equipped with essential amenities including wood burning stove with central heating and hot water, while a dining area facilitates gatherings with loved ones. Additionally, the ground floor features convenient access to the extensive gardens, providing a seamless transition between indoor and outdoor living spaces.

Ascending to the upper floors unveils the comfortable accommodations of this 4-bed terraced cottage. The first floor hosts generously-sized bedrooms, each offering serene vistas of the surrounding countryside. A family bathroom ensures convenience and comfort for residents and guests alike. There is also a thermal store with capacity for a heat pump. Moreover, the converted attic serves as a versatile space, ideal for a home office, playroom, or additional bedroom, catering to diverse lifestyle needs with ease.