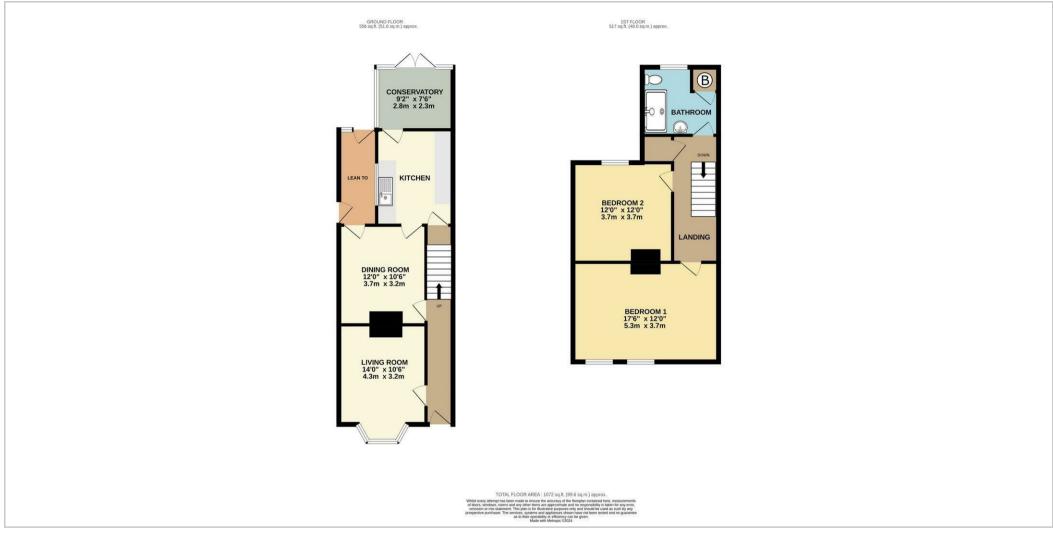

86 Lyth Hill Road in Bayston Hill, Shrewsbury, offers a charming layout ideal for comfortable living. On the ground floor, the property features a spacious living room, a cosy dining room perfect for entertaining guests, and a kitchen for culinary enthusiasts. Additionally, there's a sunroom that bathes the space in natural light, creating a warm and inviting atmosphere, along with a convenient utility room adding practicality to daily chores.

Ascending to the first floor, the home boasts two generous double bedrooms offering ample space for relaxation and rest. Accompanying these bedrooms is a modern wet room, providing convenience and functionality. This layout ensures privacy and comfort for residents, with thoughtfully designed spaces that cater to various lifestyle needs.

## Floor Plans

We take every care in preparing our sales details. They are checked and usually taken in metric and converted to imperial. Do not use them to buy carpets or furniture. We cannot verify the tenure, as we do not have access to the legal title; we cannot guarantee boundaries or rights of way so you must take the advice of your legal representation. No person in the employment of or representation or warranty whatever in relation to this property. If there is any point which is of particular importance to you, please contact the office and we will be pleased to check the information. Do so particularly if contemplating travelling some distance to view. Applicants are advised that the majority of our shorts are taken with a wide angle lens.