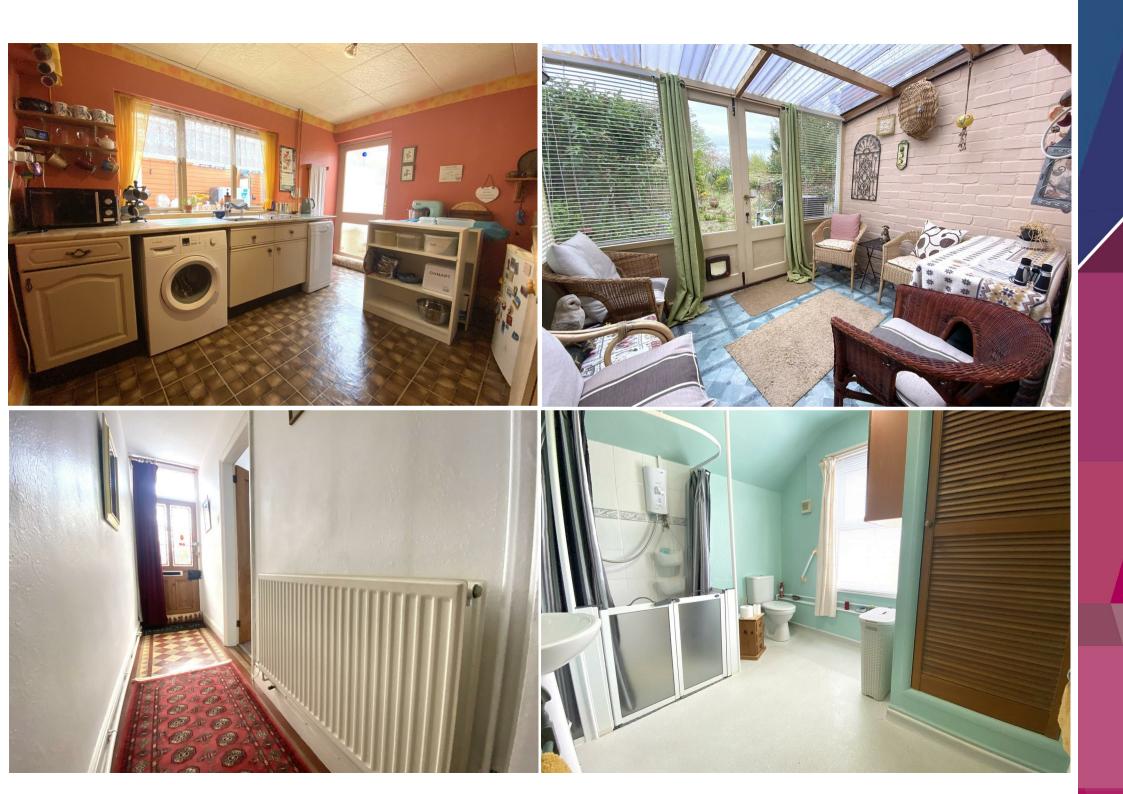

86 Lyth Hill Road in Bayston Hill, Shrewsbury, offers a charming layout ideal for comfortable living. On the ground floor, the property features a spacious living room, a cosy dining room perfect for entertaining guests, and a kitchen for culinary enthusiasts. Additionally, there's a sunroom that bathes the space in natural light, creating a warm and inviting atmosphere, along with a convenient utility room adding practicality to daily chores.

Ascending to the first floor, the home boasts two generous double bedrooms offering ample space for relaxation and rest. Accompanying these bedrooms is a modern wet room, providing convenience and functionality. This layout ensures privacy and comfort for residents, with thoughtfully designed spaces that cater to various lifestyle needs.

Outside, the property presents a delightful two-car driveway, providing convenient off-road parking. The expansive rear garden offers a tranquil retreat, complete with a small pond, perfect for enjoying outdoor activities or simply unwinding amidst nature's beauty. Additionally, ample storage ensures practical solutions for organizing outdoor equipment and belongings, enhancing the overall appeal and functionality of this charming residence.