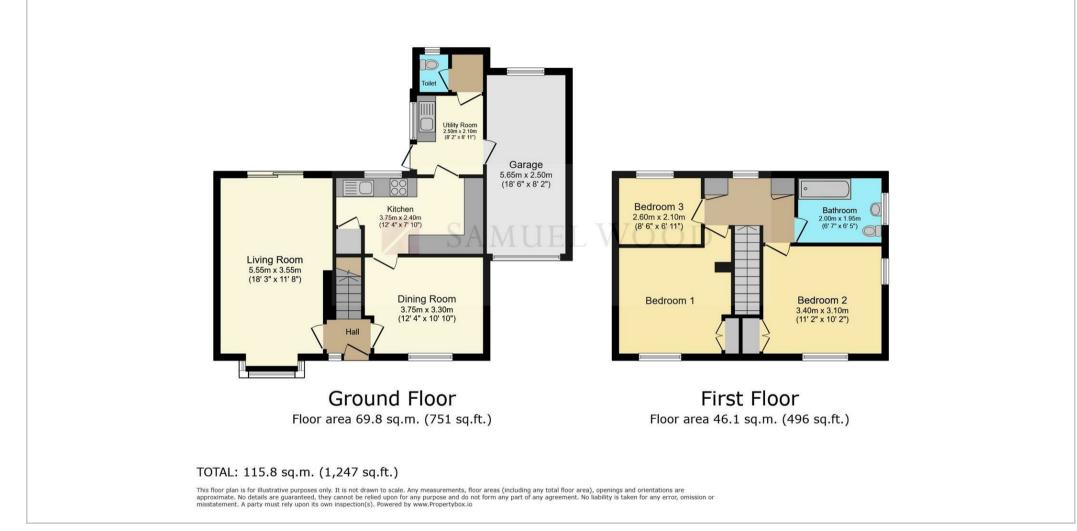

• Three Generously Sized Bedrooms

• Stunning Views towards Shrewsbury

• Spacious Reception Rooms

• Ample Storage Space

Samuel Wood is delighted to offer for sale this well presented family home on Chestnut Drive in Bayston Hill. Positioned in a pleasant cul-de-sac with excellent views towards Shrewsbury, the well designed accommodation provides comfortable spacious living. Complemented by a delightful rear garden, driveway for multiple vehicles and ample outside storage space. Viewing is highly recommended by the selling agent.

Chestnut Drive in Bayston Hill, Shrewsbury, presents an idyllic setting for families seeking comfort and space. This charming three bedroom detached property boasts delightful gardens, a spacious driveway, and a convenient garage, offering both functionality and aesthetics. The interior features generously proportioned reception rooms, ideal for entertaining guests or relaxing with loved ones. With a well-appointed kitchen, utility room, and downstairs WC, the home caters to modern living needs while exuding a timeless appeal.