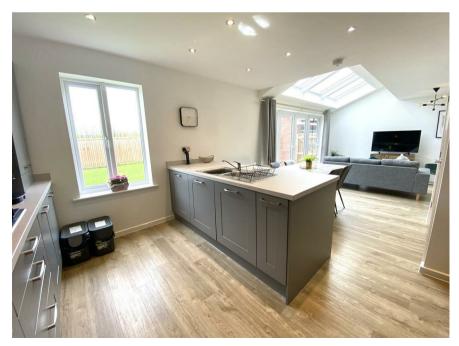

6 Macgowan Close in Telford boasts a contemporary design, featuring a spacious kitchen/living/dining area flooded with natural light from Velux windows. The ground floor offers a seamless flow between the kitchen and living spaces, creating an ideal hub for family gatherings or entertaining guests. The kitchen is equipped with top-of-the-line AEG built-in appliances, ensuring both functionality and style for culinary enthusiasts. There is also a practical utility space and cloakroom on this floor perfect when entertaining.