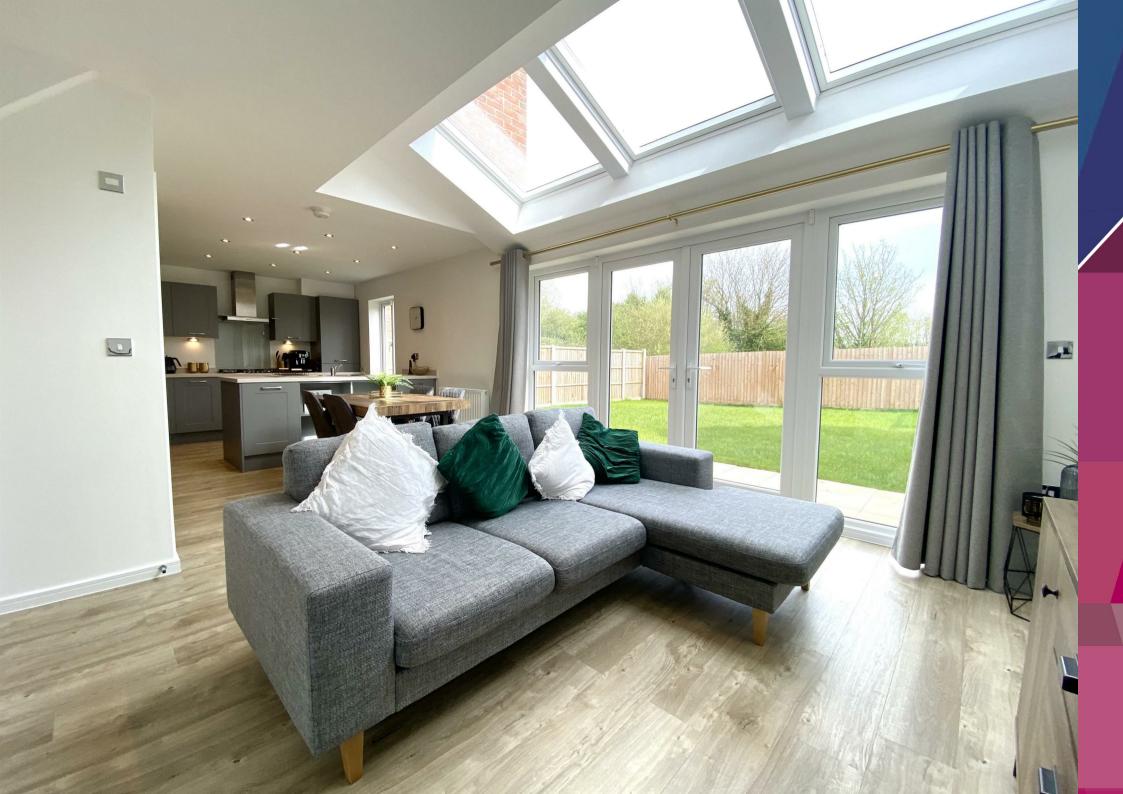

6 Macgowan Close in Telford boasts a contemporary design, featuring a spacious kitchen/living/dining area flooded with natural light from Velux windows. The ground floor offers a seamless flow between the kitchen and living spaces, creating an ideal hub for family gatherings or entertaining guests. The kitchen is equipped with top-of-the-line AEG built-in appliances, ensuring both functionality and style for culinary enthusiasts. There is also a practical utility space and cloakroom on this floor perfect when entertaining.

Outside, the property features a driveway and garage, providing convenient parking solutions for residents and visitors alike. The private garden offers a tranquil escape, perfect for outdoor leisure activities or enjoying alfresco dining during warmer months. With its blend of modern amenities, spacious interiors, and outdoor retreat, 6 Macgowan Close presents an enticing opportunity for those seeking contemporary living in Telford.