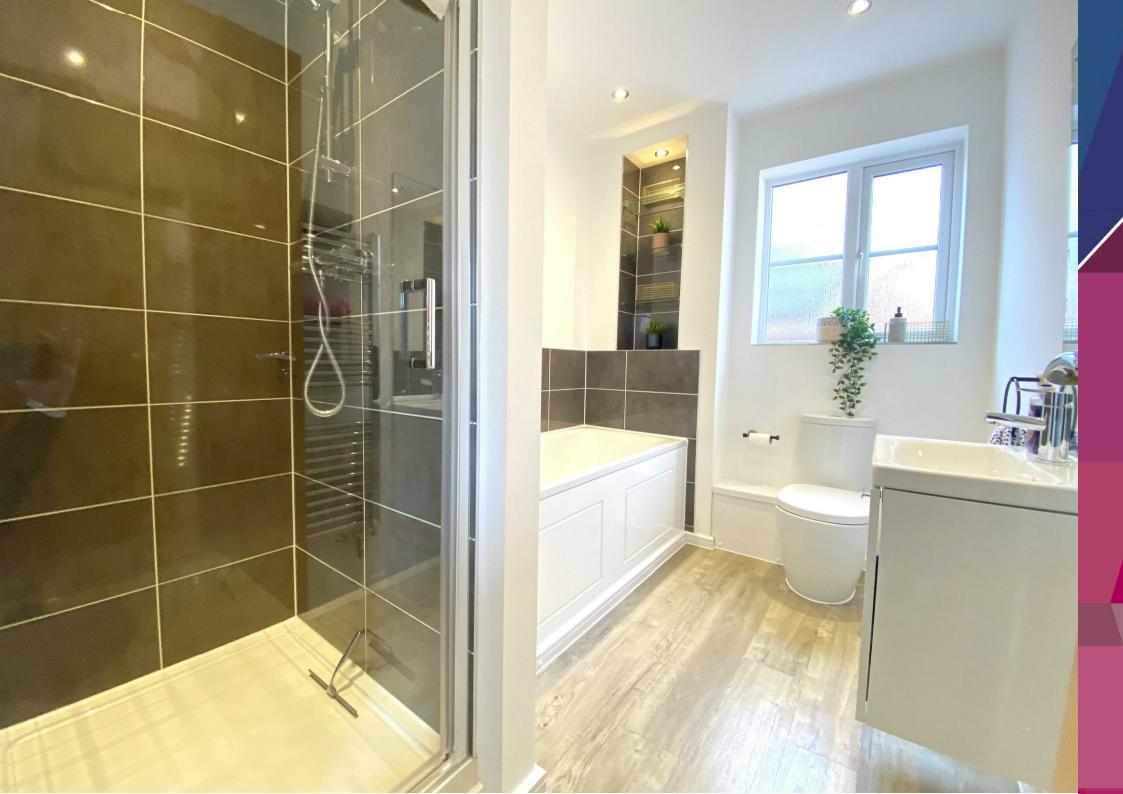

6 Macgowan Close in Telford boasts a contemporary design, featuring a spacious kitchen/living/dining area flooded with natural light from Velux windows. The ground floor offers a seamless flow between the kitchen and living spaces, creating an ideal hub for family gatherings or entertaining guests. The kitchen is equipped with top-of-the-line AEG built-in appliances, ensuring both functionality and style for culinary enthusiasts. There is also a practical utility space and cloakroom on this floor perfect when entertaining.

Ascending to the first floor, residents are greeted with four generously sized bedrooms, providing ample space for relaxation and privacy. Among these bedrooms, one enjoys the luxury of an en-suite bathroom, offering convenience and comfort. Each room is thoughtfully designed to accommodate various lifestyle needs, whether it's a home office, a guest room, or a serene retreat for restful nights.