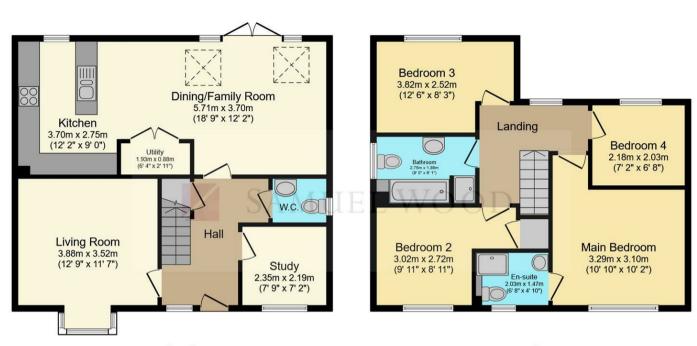

Ground Floor

Floor area 63.5 m<sup>2</sup> (683 sq.ft.)

First Floor

Floor area 54.3 m<sup>2</sup> (584 sq.ft.)

TOTAL: 117.8 m<sup>2</sup> (1,268 sq.ft.)

This floor plan is for illustrative purposes only. It is not drawn to scale. Any measurements, floor areas (including any total floor area), openings and orientations are approximate. No details are guaranteed, they cannot be relied upon for any purpose and do not form any part of any agreement. No liability is taken for any error, omission or misstatement. A party must rely upon its own inspection(s). Powered by www.Propertybox.io