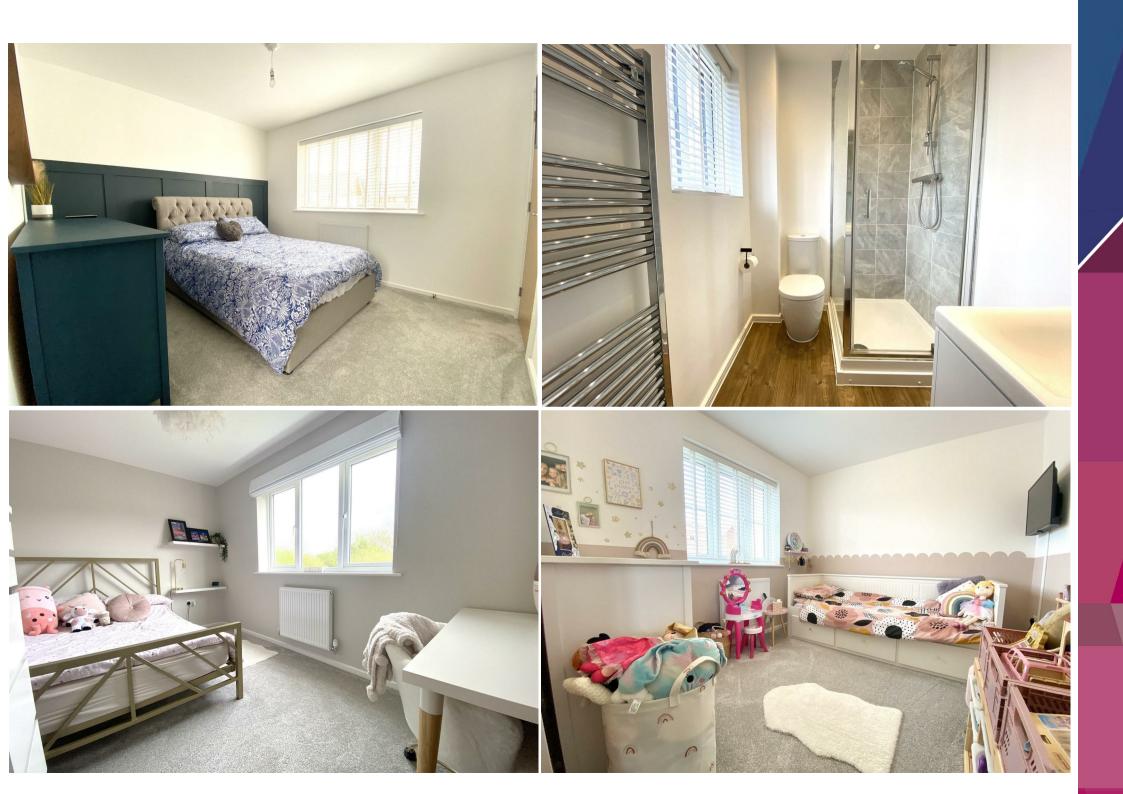

6 Macgowan Close in Telford boasts a contemporary design, featuring a spacious kitchen/living/dining area flooded with natural light from Velux windows. The ground floor offers a seamless flow between the kitchen and living spaces, creating an ideal hub for family gatherings or entertaining guests. The kitchen is equipped with top-of-the-line AEG built-in appliances, ensuring both functionality and style for culinary enthusiasts. There is also a practical utility space and cloakroom on this floor perfect when entertaining.

Ascending to the first floor, residents are greeted with four generously sized bedrooms, providing ample space for relaxation and privacy. Among these bedrooms, one enjoys the luxury of an en-suite bathroom, offering convenience and comfort. Each room is thoughtfully designed to accommodate various lifestyle needs, whether it's a home office, a guest room, or a serene retreat for restful nights.