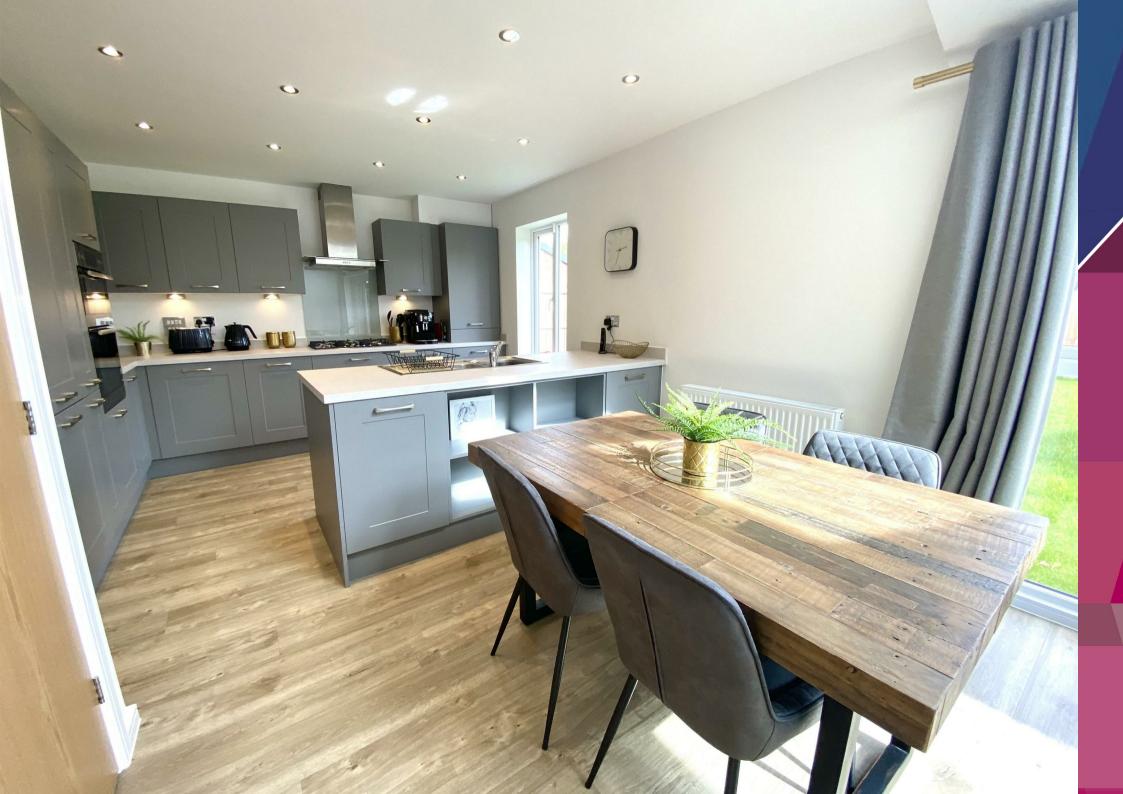

6 Macgowan Close in Telford boasts a contemporary design, featuring a spacious kitchen/living/dining area flooded with natural light from Velux windows. The ground floor offers a seamless flow between the kitchen and living spaces, creating an ideal hub for family gatherings or entertaining guests. The kitchen is equipped with top-of-the-line AEG built-in appliances, ensuring both functionality and style for culinary enthusiasts. There is also a practical utility space and cloakroom on this floor perfect when entertaining.