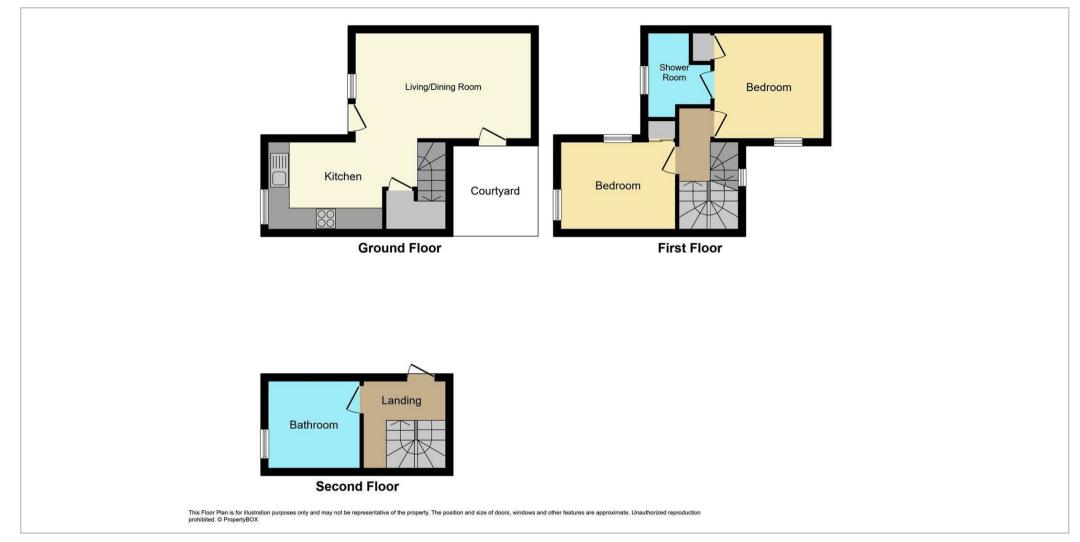

This 3 storey town house is located on a popular development of Ludlow's historic town centre. The property which benefits from double glazing and quality fitment to include Kitchen, Living/Dining Room, 2 Bedrooms, Bathroom and Ensuite.

Outside the property has a small courtyard along with a wonderful communal garden.

Directions

Available on a min 12 months tenancy Unfurnished. No smoking/vaping. Pets considered. EPC - E Council Tax Band – B Utilities (mains electric, mains water, mains drainage) Parking situation – on street parking (please note Ludlow operates residents permit scheme)