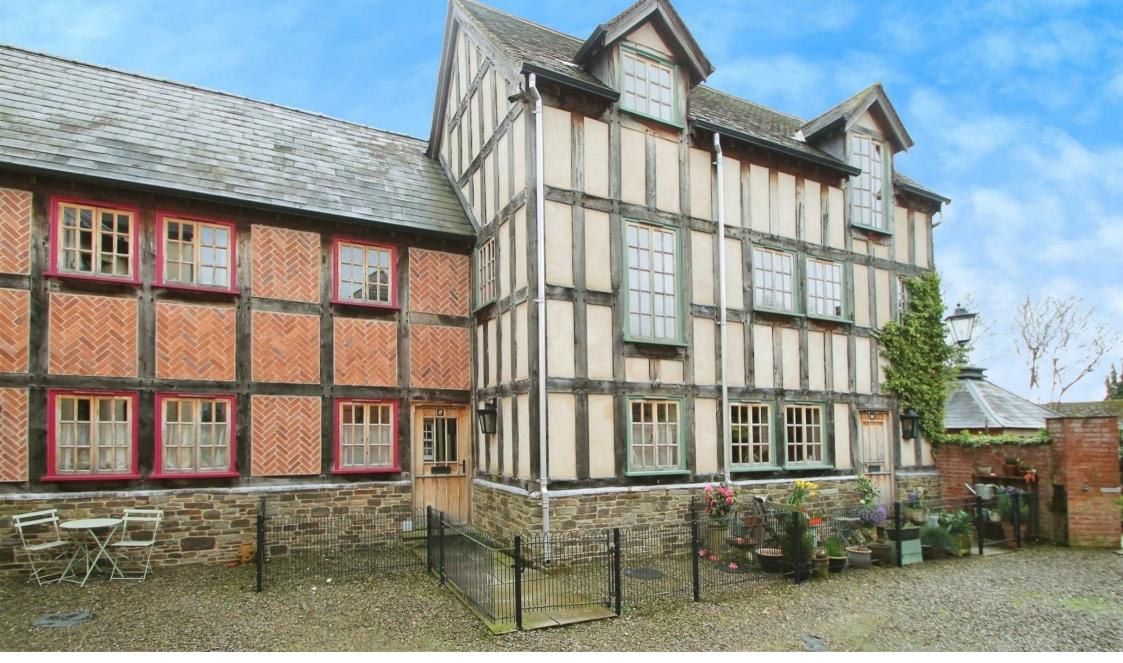

## 17 The Angel

Broad Street, Ludlow, Shropshire, SY8 ILT

A gorgeous mid terraced house in the award winning Angel Complex. It is located just off Broad Street in the heart of the Historic town of Ludlow that is surrounded by countryside.

This 3 storey town house is located on a popular development of Ludlow's historic town centre. The property which benefits from double glazing and quality fitment to include Kitchen, Living/Dining Room, 2 Bedrooms, Bathroom and Ensuite.