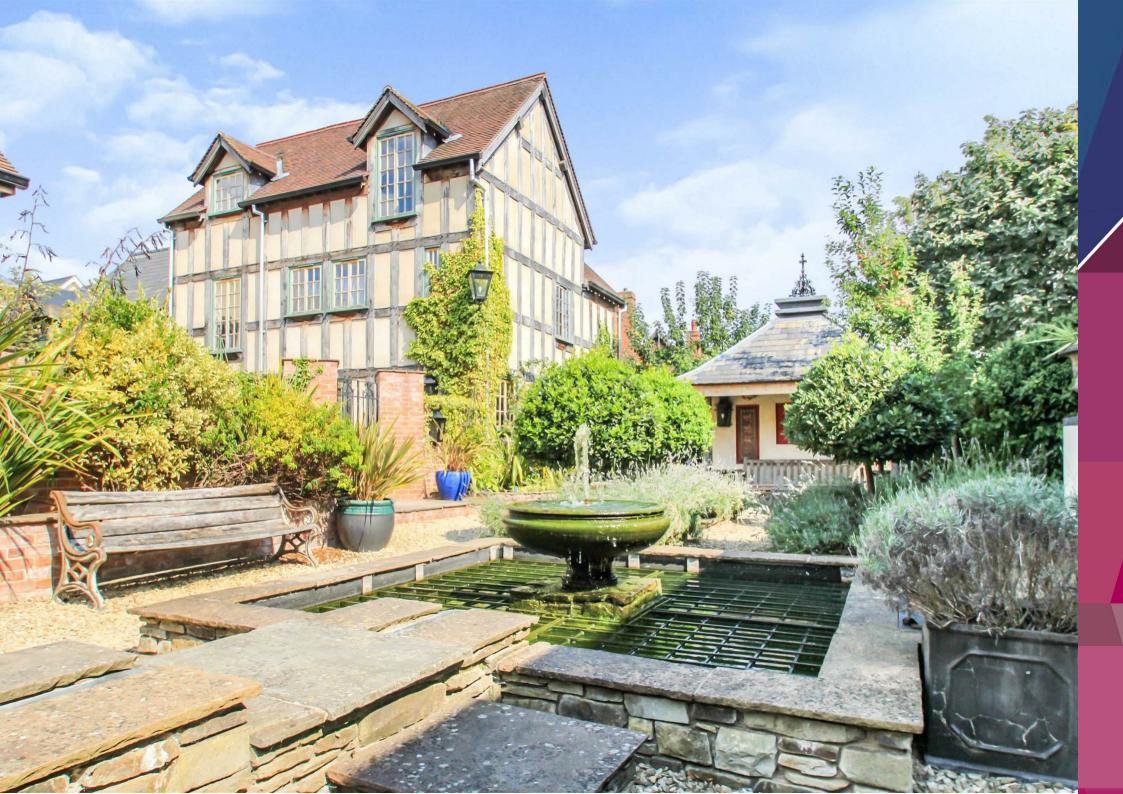

## 17 The Angel

Broad Street, Ludlow, Shropshire, SY8 ILT

A gorgeous mid terraced house in the award winning Angel Complex. It is located just off Broad Street in the heart of the Historic town of Ludlow that is surrounded by countryside.

This 3 storey town house is located on a popular development of Ludlow's historic town centre. The property which benefits from double glazing and quality fitment to include Kitchen, Living/Dining Room, 2 Bedrooms, Bathroom and Ensuite.

Outside the property has a small courtyard along with a wonderful communal garden.

Directions

Available on a min 12 months tenancy Unfurnished. No smoking/vaping. Pets considered. EPC - E Council Tax Band – B Utilities (mains electric, mains water, mains drainage) Parking situation – on street parking (please note Ludlow operates residents permit scheme)