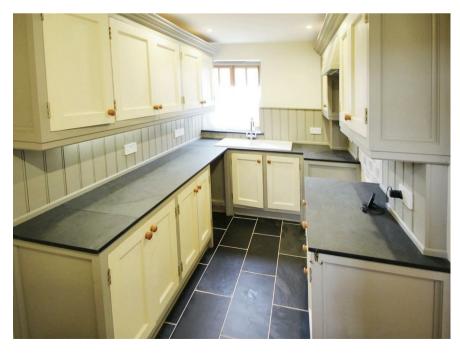

This 3 storey town house is located on a popular development of Ludlow's historic town centre. The property which benefits from double glazing and quality fitment to include Kitchen, Living/Dining Room, 2 Bedrooms, Bathroom and Ensuite.