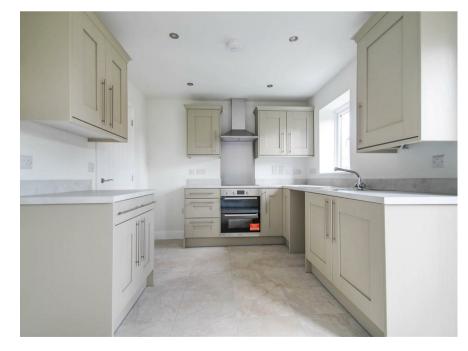

This a spacious modern home briefly comprising hallway, downstairs toilet, living room with bay window, kitchen / dining room, first floor with 3 bedrooms, family bathroom and en suit shower. There are two double bedrooms and one good size single - master bedroom comes with en suit shower and the second double bedroom comes with built in storage. Bathroom has a bath with over the bath shower.