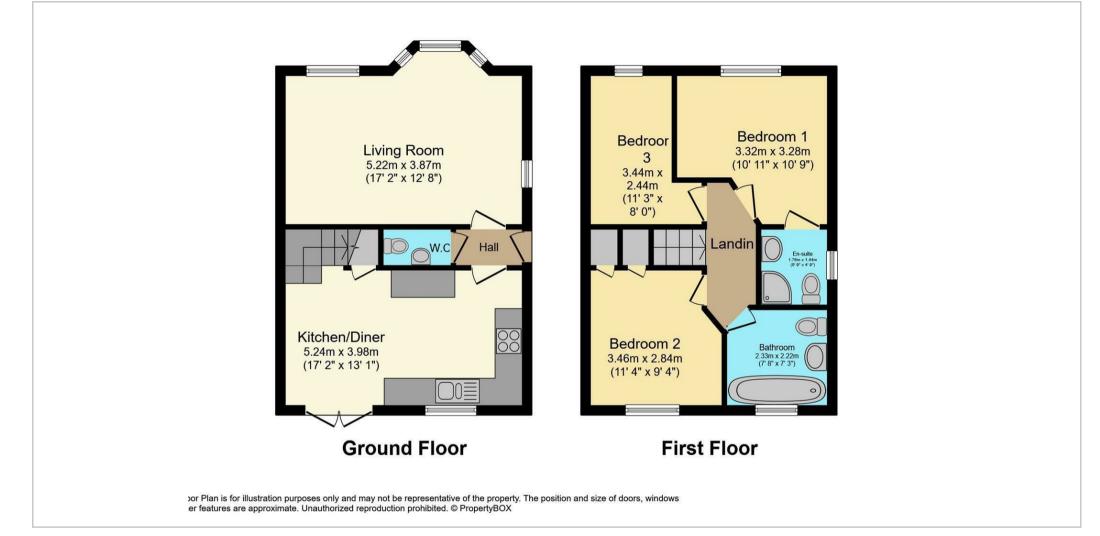

This a spacious modern home briefly comprising hallway, downstairs toilet, living room with bay window, kitchen / dining room, first floor with 3 bedrooms, family bathroom and en suit shower. There are two double bedrooms and one good size single - master bedroom comes with en suit shower and the second double bedroom comes with built in storage. Bathroom has a bath with over the bath shower.

Outside the property enjoys driveway parking with electric charge point and gardens to both front and rear.