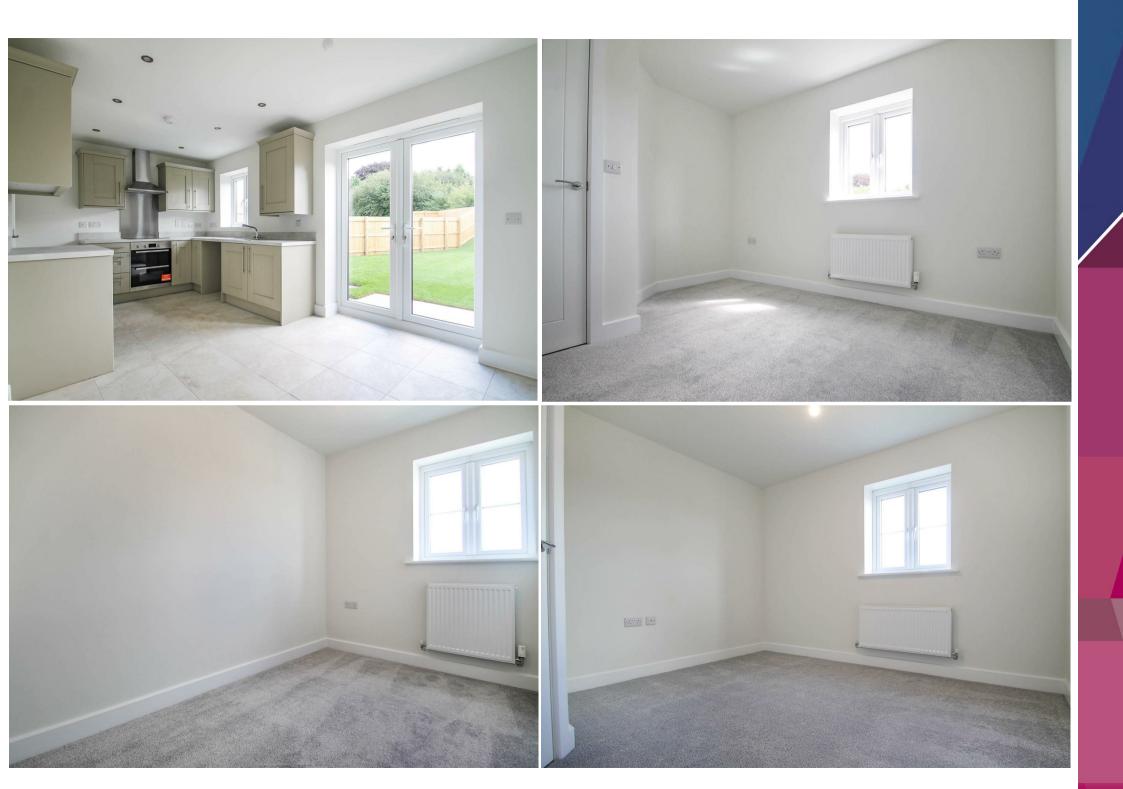

This a spacious modern home briefly comprising hallway, downstairs toilet, living room with bay window, kitchen / dining room, first floor with 3 bedrooms, family bathroom and en suit shower. There are two double bedrooms and one good size single - master bedroom comes with en suit shower and the second double bedroom comes with built in storage. Bathroom has a bath with over the bath shower.