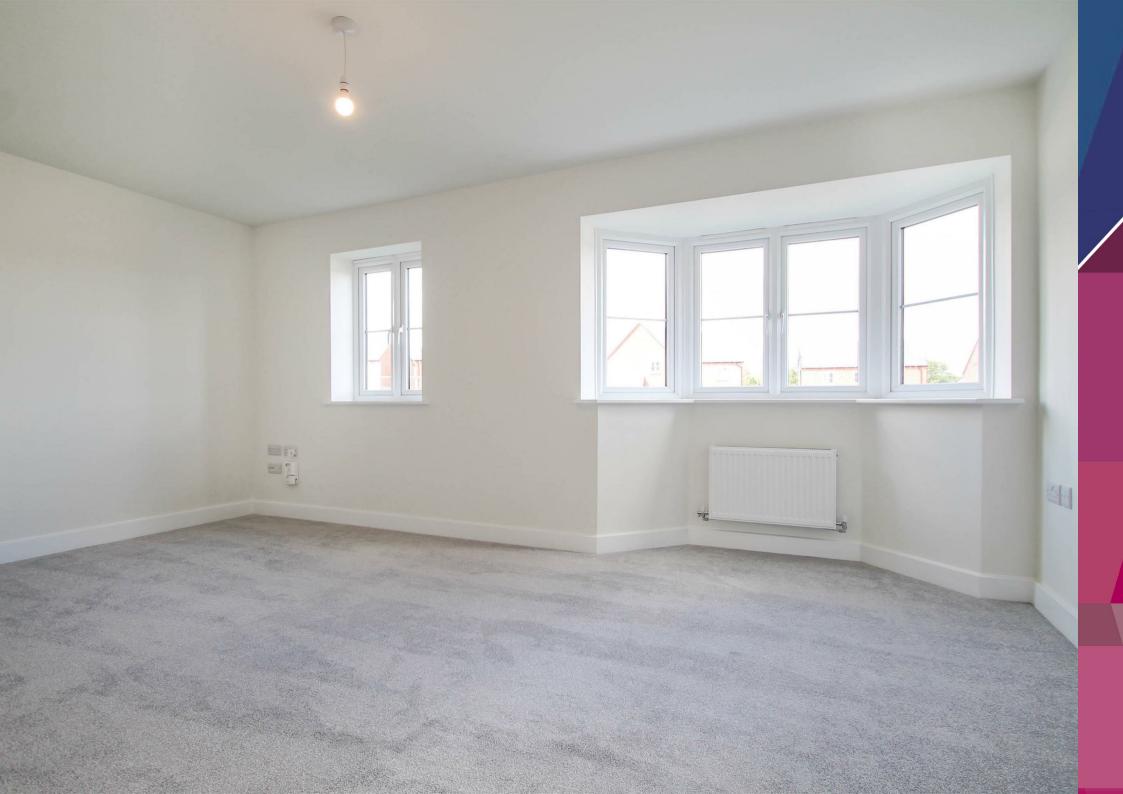

This a spacious modern home briefly comprising hallway, downstairs toilet, living room with bay window, kitchen / dining room, first floor with 3 bedrooms, family bathroom and en suit shower. There are two double bedrooms and one good size single - master bedroom comes with en suit shower and the second double bedroom comes with built in storage. Bathroom has a bath with over the bath shower.