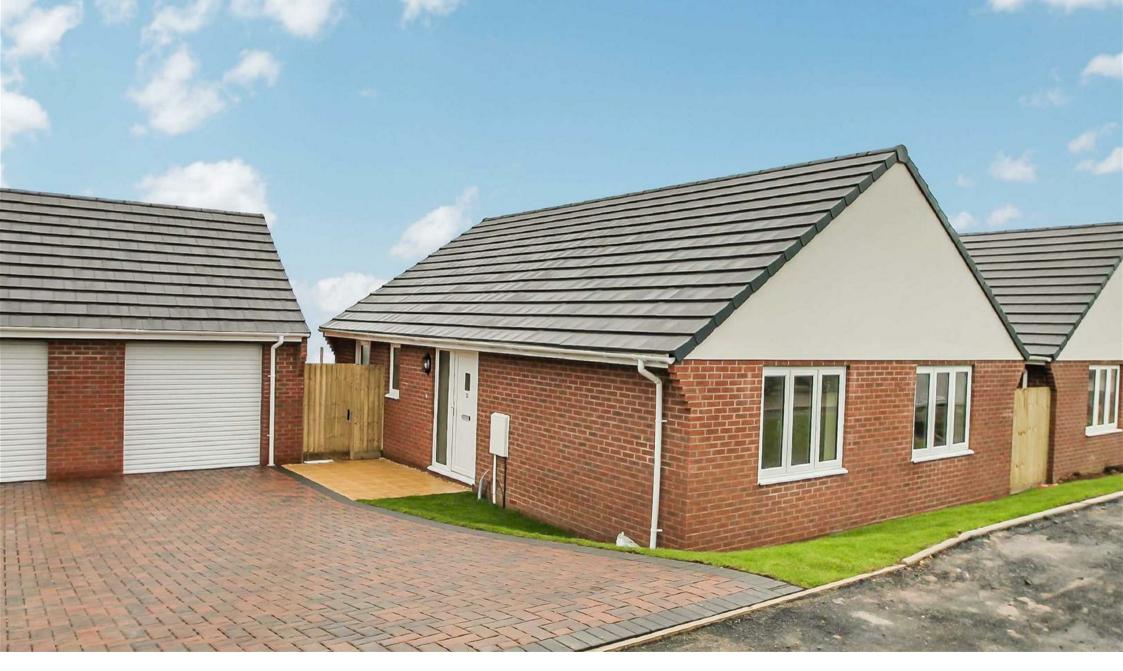

## 12 Catherton Close

Clee Hill, Nr Ludlow, Shropshire, SY8 3RD

MANAGED BY SAMUEL WOOD. An attractive detached bungalow with conservatory on a cul de sac of similar properties. Bedrooms with built in wardrobes. PV panels for hot water.

Within approximately 50 metres, the property benefits from a pedestrian gated access onto the Clee Hill Common offering panoramic views and unlimited walks throughout the unspoilt Shropshire Countryside.