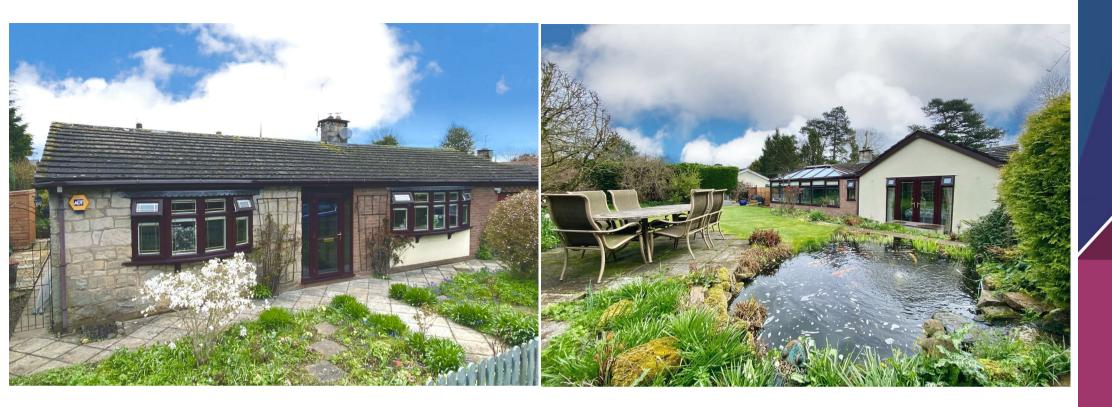

## Hedgerow, Scholars Lane

Loppington, Shrewsbury, Shropshire, SY4 5RE

- Well Presented Detached Bungalow
- Spacious Living / Dining Room
- Three Bedrooms & Two Bathrooms
- Delightful Traditional Gardens
- Plot Extending to 0.21 Acre

- Popular Village Location
- Impressive Good Sized Conservatory
- Modern Refitted Kitchen
- Garage and Driveway Parking
- EPC Rating tbc

Welcome to the Hedgerow, Scholars Lane, a charming property nestled in the heart of Loppington, this quintessential Shropshire village. Perfectly positioned, you'll find the cosmopolitan county town of Shrewsbury within driving distance the convenient amenities of Wem town including its train station and facilities within 3.5 miles.

But it's not just about location it's about lifestyle. Imagine waking up to the tranquil beauty of Scholars Lane, greeted by the delightful sights and sounds of your own ornamental pond and serene seating areas within the rear garden.