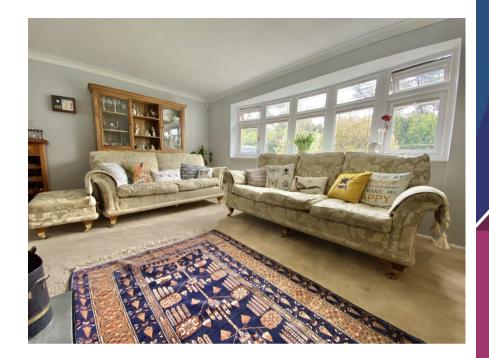

Step inside the bungalow and you'll be impressed by the reception hall, the spacious living room and dining room – perfect for hosting memorable gatherings. Another highlight of this improved property is the impressive conservatory, boasting a stunning glass roof that floods the space with natural light. The contemporary restyled kitchen is a cook's dream while the master bedroom with its ensuite offers a peaceful retreat overlooking the beautiful rear garden. With oil central heating and triple-glazed windows in the conservatory, comfort is assured year-round.