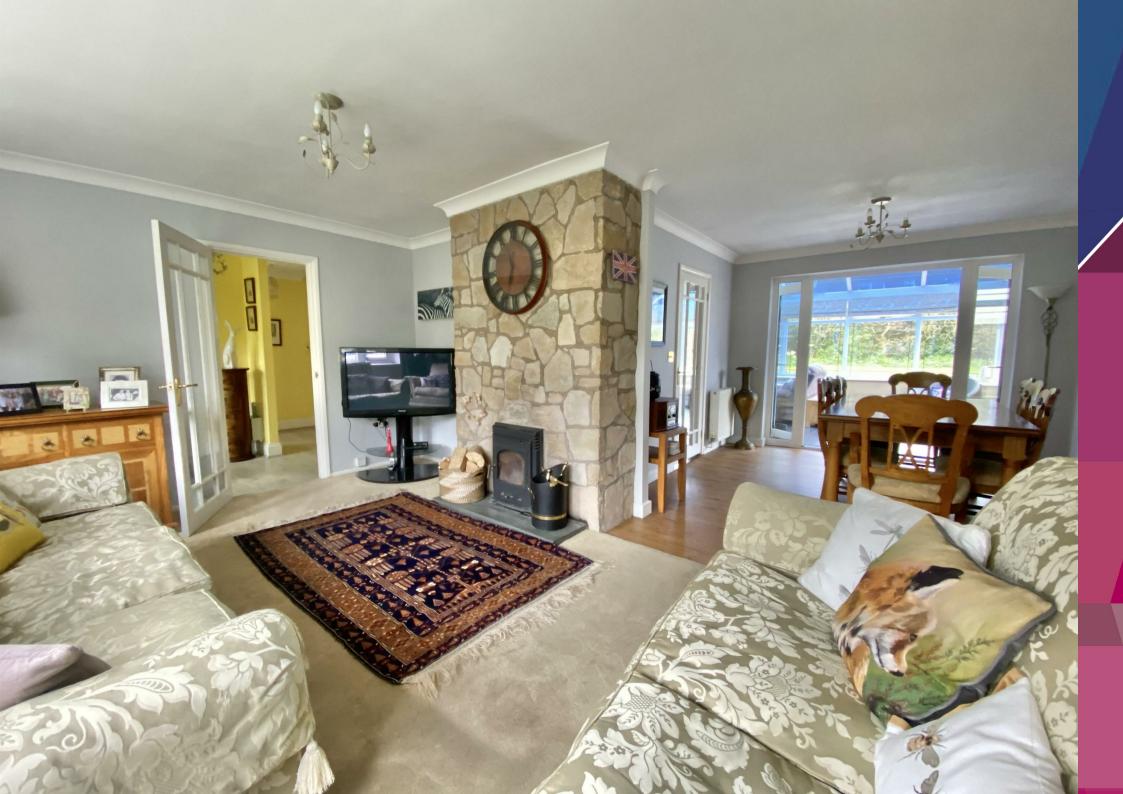

Step inside the bungalow and you'll be impressed by the reception hall, the spacious living room and dining room – perfect for hosting memorable gatherings. Another highlight of this improved property is the impressive conservatory, boasting a stunning glass roof that floods the space with natural light. The contemporary restyled kitchen is a cook's dream while the master bedroom with its ensuite offers a peaceful retreat overlooking the beautiful rear garden. With oil central heating and triple-glazed windows in the conservatory, comfort is assured year-round.