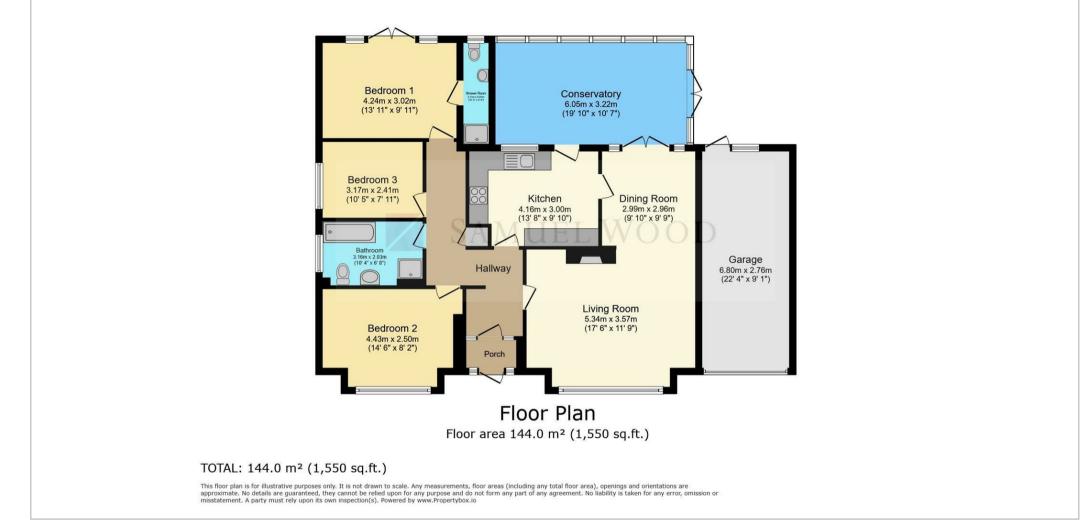

## Hedgerow, Scholars Lane

Loppington, Shrewsbury, Shropshire, SY4 5RE

- Well Presented Detached Bungalow
- Spacious Living / Dining Room
- Three Bedrooms & Two Bathrooms
- Delightful Traditional Gardens
- Plot Extending to 0.21 Acre

- Popular Village Location
- Impressive Good Sized Conservatory
- Modern Refitted Kitchen
- Garage and Driveway Parking
- EPC Rating tbc

Welcome to the Hedgerow, Scholars Lane, a charming property nestled in the heart of Loppington, this quintessential Shropshire village. Perfectly positioned, you'll find the cosmopolitan county town of Shrewsbury within driving distance the convenient amenities of Wem town including its train station and facilities within 3.5 miles.

Step inside the bungalow and you'll be impressed by the reception hall, the spacious living room and dining room – perfect for hosting memorable gatherings. Another highlight of this improved property is the impressive conservatory, boasting a stunning glass roof that floods the space with natural light. The contemporary restyled kitchen is a cook's dream while the master bedroom with its ensuite offers a peaceful retreat overlooking the beautiful rear garden. With oil central heating and triple-glazed windows in the conservatory, comfort is assured year-round.