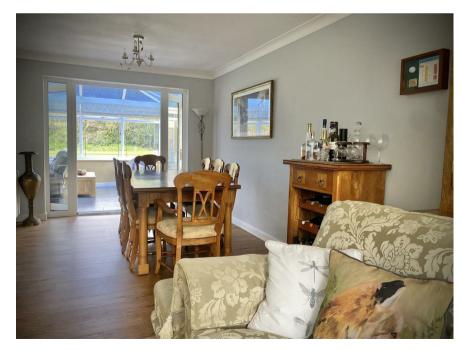

Step inside the bungalow and you'll be impressed by the reception hall, the spacious living room and dining room – perfect for hosting memorable gatherings. Another highlight of this improved property is the impressive conservatory, boasting a stunning glass roof that floods the space with natural light. The contemporary restyled kitchen is a cook's dream while the master bedroom with its ensuite offers a peaceful retreat overlooking the beautiful rear garden. With oil central heating and triple-glazed windows in the conservatory, comfort is assured year-round.