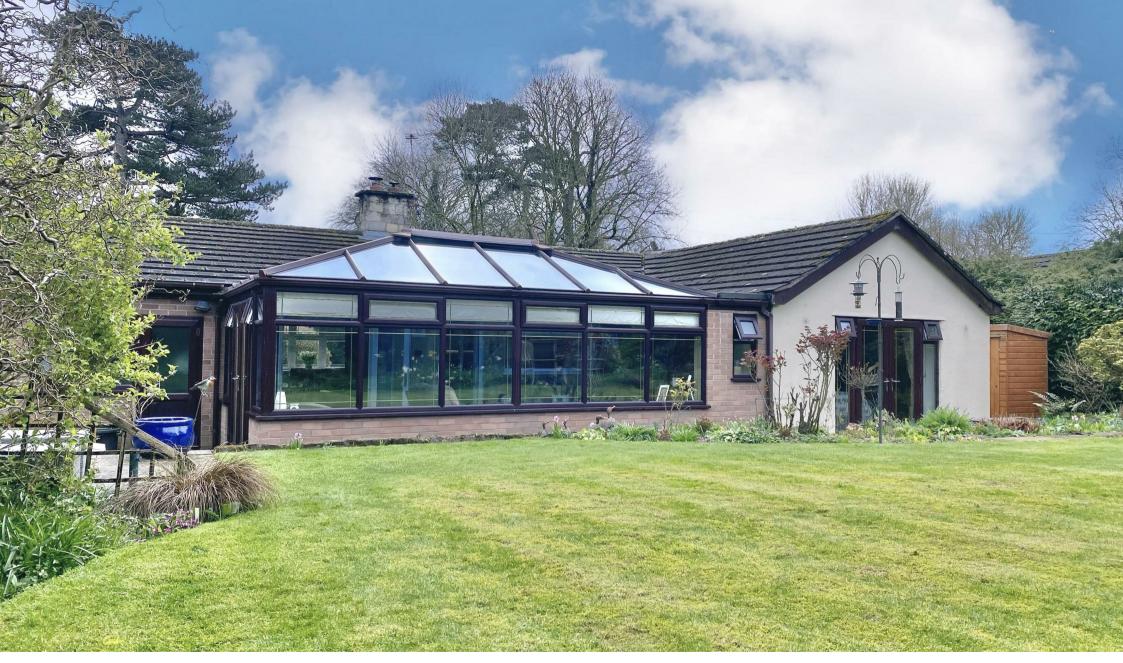

## Hedgerow, Scholars Lane

Loppington, Shrewsbury, Shropshire, SY4 5RE

- Well Presented Detached Bungalow
- Spacious Living / Dining Room
- Three Bedrooms & Two Bathrooms
- Delightful Traditional Gardens
- Plot Extending to 0.21 Acre

- Popular Village Location
- Impressive Good Sized Conservatory
- Modern Refitted Kitchen
- Garage and Driveway Parking
- EPC Rating tbc

Welcome to the Hedgerow, Scholars Lane, a charming property nestled in the heart of Loppington, this quintessential Shropshire village. Perfectly positioned, you'll find the cosmopolitan county town of Shrewsbury within driving distance the convenient amenities of Wem town including its train station and facilities within 3.5 miles.

Step inside the bungalow and you'll be impressed by the reception hall, the spacious living room and dining room – perfect for hosting memorable gatherings. Another highlight of this improved property is the impressive conservatory, boasting a stunning glass roof that floods the space with natural light. The contemporary restyled kitchen is a cook's dream while the master bedroom with its ensuite offers a peaceful retreat overlooking the beautiful rear garden. With oil central heating and triple-glazed windows in the conservatory, comfort is assured year-round.