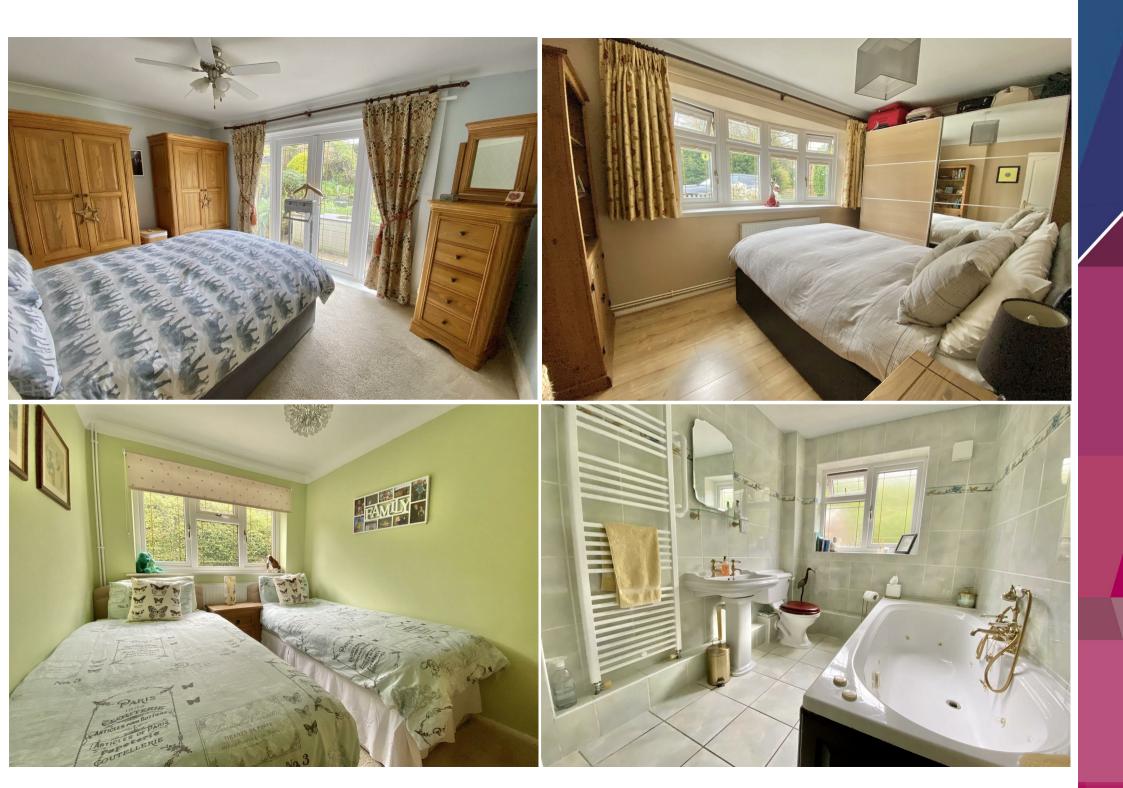

Step inside the bungalow and you'll be impressed by the reception hall, the spacious living room and dining room – perfect for hosting memorable gatherings. Another highlight of this improved property is the impressive conservatory, boasting a stunning glass roof that floods the space with natural light. The contemporary restyled kitchen is a cook's dream while the master bedroom with its ensuite offers a peaceful retreat overlooking the beautiful rear garden. With oil central heating and triple-glazed windows in the conservatory, comfort is assured year-round.