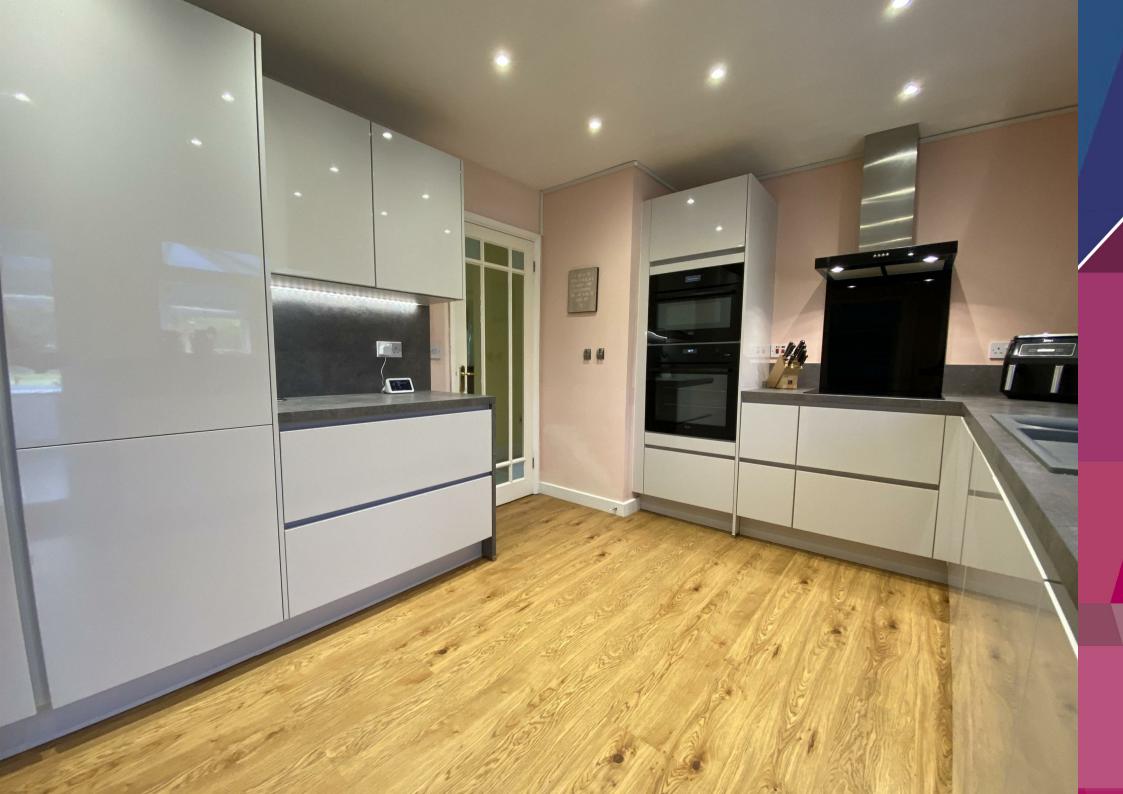

Step inside the bungalow and you'll be impressed by the reception hall, the spacious living room and dining room – perfect for hosting memorable gatherings. Another highlight of this improved property is the impressive conservatory, boasting a stunning glass roof that floods the space with natural light. The contemporary restyled kitchen is a cook's dream while the master bedroom with its ensuite offers a peaceful retreat overlooking the beautiful rear garden. With oil central heating and triple-glazed windows in the conservatory, comfort is assured year-round.