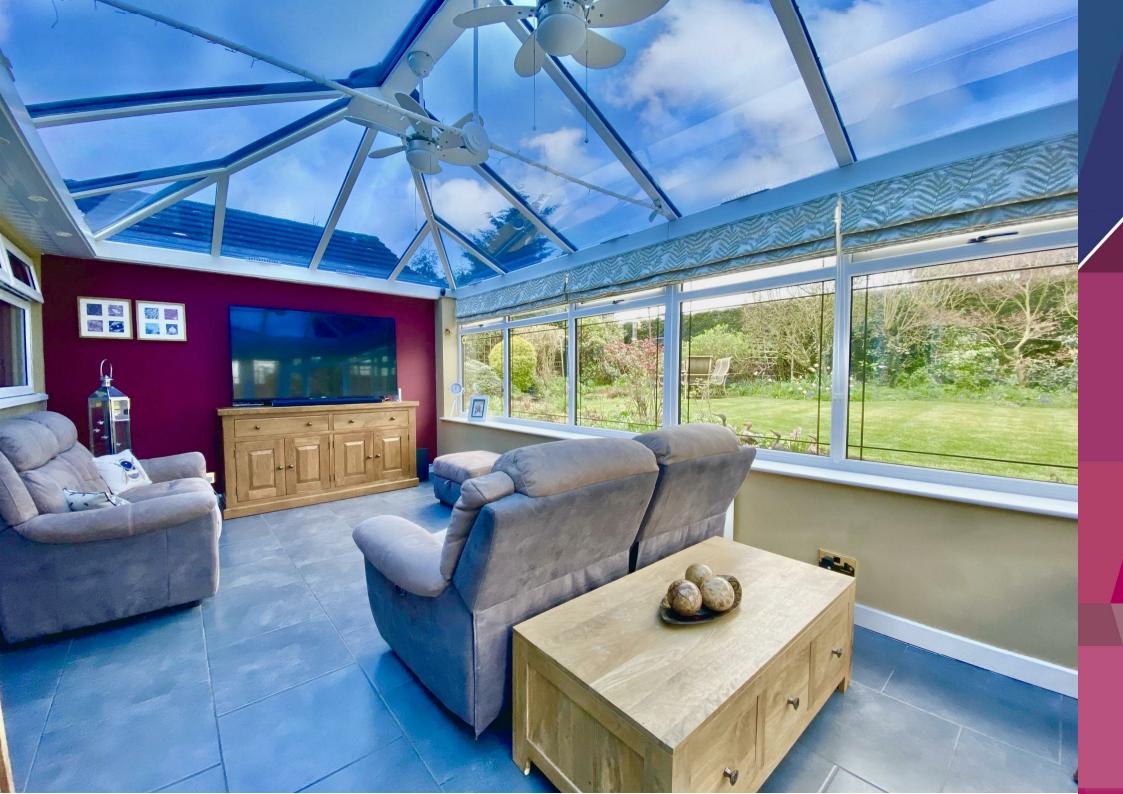

Step inside the bungalow and you'll be impressed by the reception hall, the spacious living room and dining room – perfect for hosting memorable gatherings. Another highlight of this improved property is the impressive conservatory, boasting a stunning glass roof that floods the space with natural light. The contemporary restyled kitchen is a cook's dream while the master bedroom with its ensuite offers a peaceful retreat overlooking the beautiful rear garden. With oil central heating and triple-glazed windows in the conservatory, comfort is assured year-round.