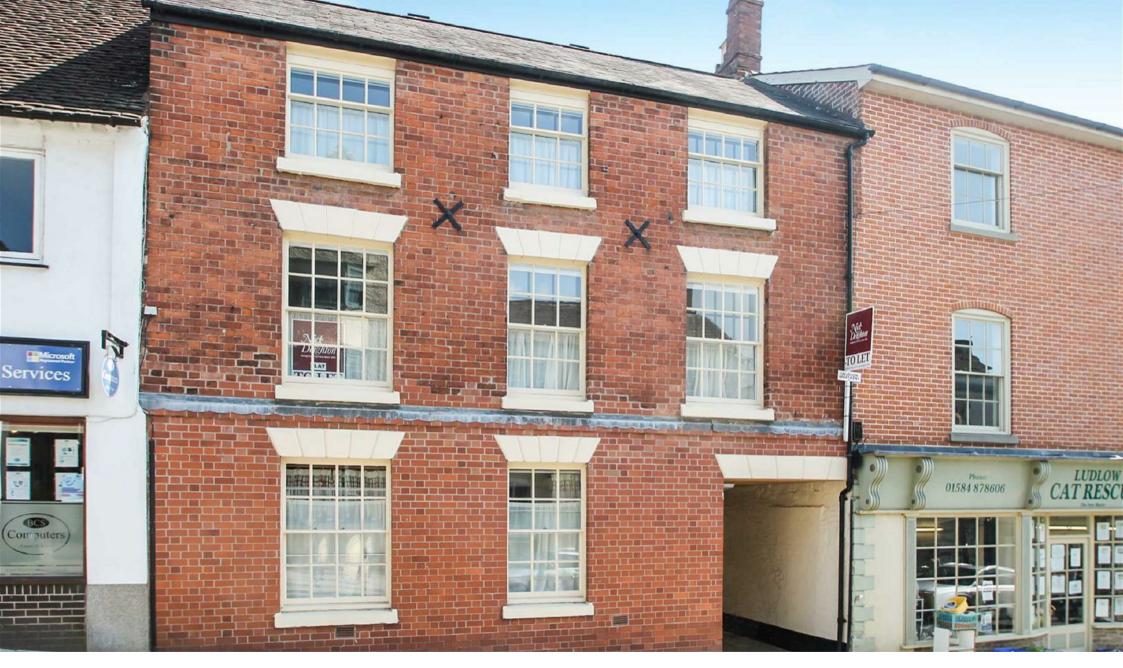

## Flat E, 3 Old Street

Ludlow, Shropshire, SY8 INW, SY8 INW

A refurbished and spacious Grade II listed apartment. Located right in the heart of this historic town centre. One of six apartments under management of one owner. First Floor Apartment.

The accommodation briefly includes spacious reception hallway with excellent storage, good sized lounge/dining room, kitchen, double bedroom and bathroom with walk in shower.

Kitchen has connection for electric cooker (please note the landlord does not supply a cooker), connection for a washing machine and space for an undercounter appliance (e.g. fridge).

The property benefits from double glazing and modern electric central heating system. There is a small lockable bin store for storage on the ground floor.