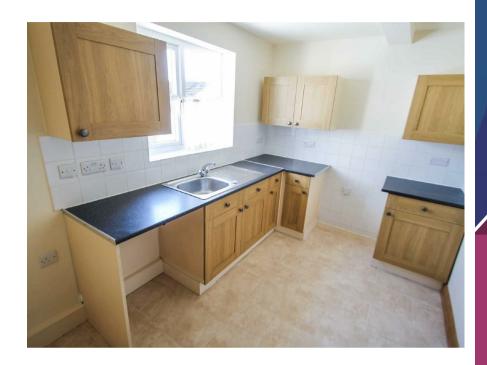

The accommodation briefly includes spacious reception hallway with excellent storage, good sized lounge/dining room, kitchen, double bedroom and bathroom with walk in shower.

Kitchen has connection for electric cooker (please note the landlord does not supply a cooker), connection for a washing machine and space for an undercounter appliance (e.g. fridge).