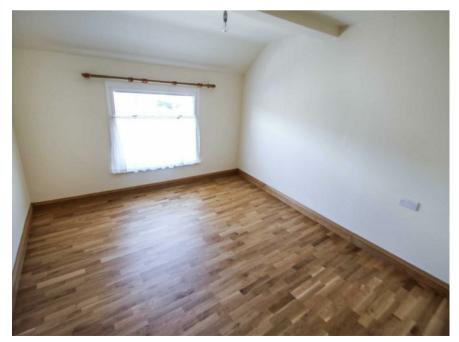

The accommodation briefly includes spacious reception hallway with excellent storage, good sized lounge/dining room, kitchen, double bedroom and bathroom with walk in shower.

Kitchen has connection for electric cooker (please note the landlord does not supply a cooker), connection for a washing machine and space for an undercounter appliance (e.g. fridge).