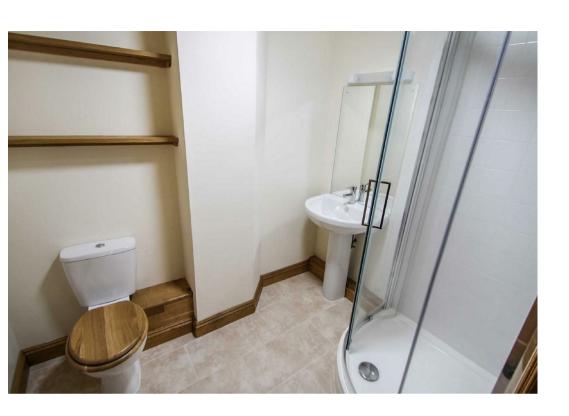

The accommodation briefly includes spacious reception hallway with excellent storage, good sized lounge/dining room, kitchen, double bedroom and bathroom with walk in shower.

Kitchen has connection for electric cooker (please note the landlord does not supply a cooker), connection for a washing machine and space for an undercounter appliance (e.g. fridge).