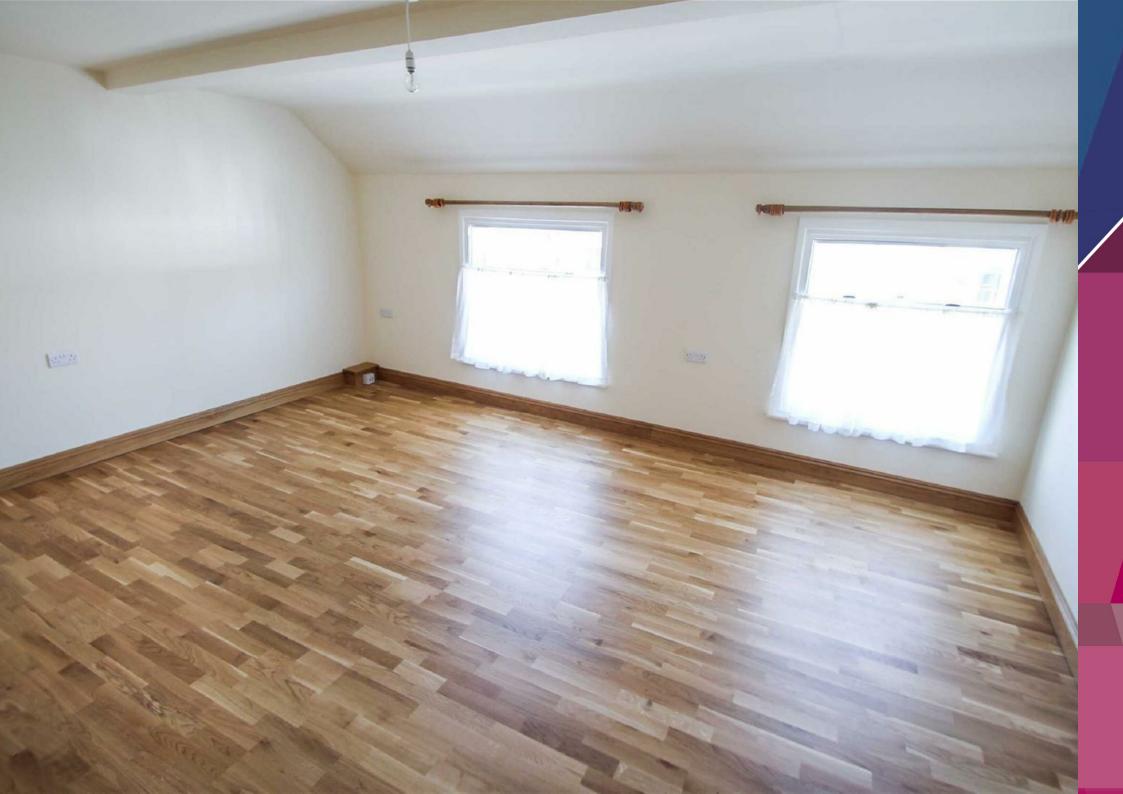

The accommodation briefly includes spacious reception hallway with excellent storage, good sized lounge/dining room, kitchen, double bedroom and bathroom with walk in shower.

Kitchen has connection for electric cooker (please note the landlord does not supply a cooker), connection for a washing machine and space for an undercounter appliance (e.g. fridge).