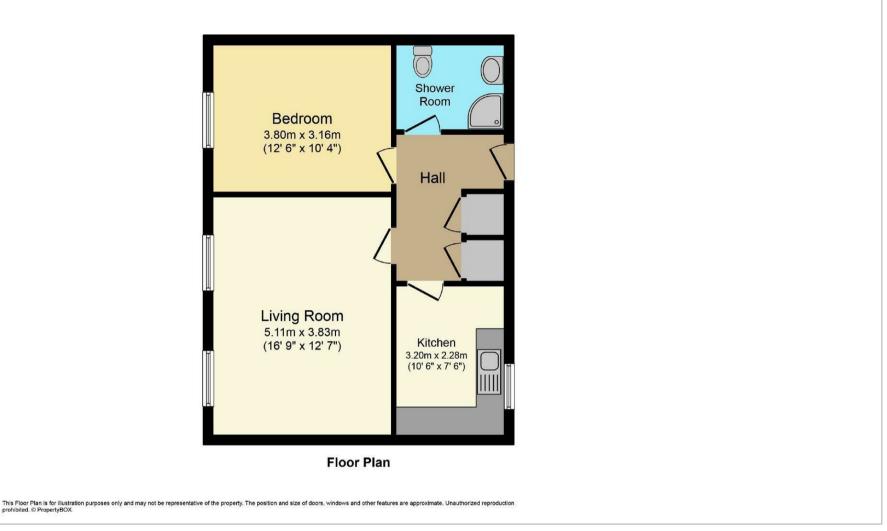

The accommodation briefly includes spacious reception hallway with excellent storage, good sized lounge/dining room, kitchen, double bedroom and bathroom with walk in shower.

Kitchen has connection for electric cooker (please note the landlord does not supply a cooker), connection for a washing machine and space for an undercounter appliance (e.g. fridge).

## Floor Plans

We take every care in preparing our sales details. They are checked and usually taken in metric and converted to imperial. Do not use them to buy carpets or furniture. We cannot verify the tenure, as we do not have access to the legal title; we cannot guarantee boundaries or rights of way so you must take the advice of your legal representation. No person in the employment of or representation or warranty whatever in relation to this property. If there is any point which is of particular importance to you, please contact the office and we will be pleased to check the information. Do so particularly if contemplating travelling some distance to view. Applicants are advised that the majority of our shorts are taken with a wide angle lens.