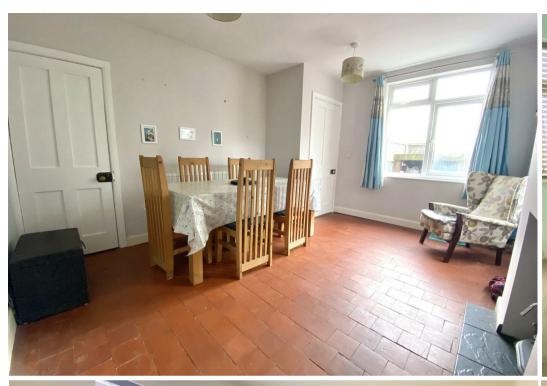

Denehurst in Bayston Hill near Shrewsbury offers a charming ground floor layout ideal for modern living. Following a recent renovation, the ground floor boasts a cosy ambiance with log burners installed in both the living and dining rooms, providing warmth and character to the space. The kitchen adds a touch of contemporary flair, creating an inviting atmosphere for culinary enthusiasts and social gatherings alike.