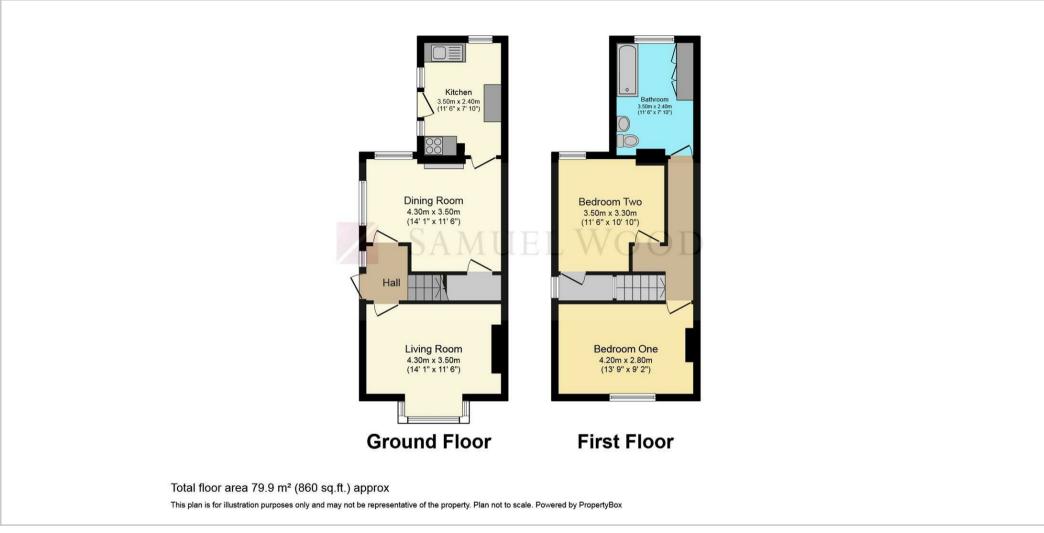

Denehurst in Bayston Hill near Shrewsbury offers a charming ground floor layout ideal for modern living. Following a recent renovation, the ground floor boasts a cosy ambiance with log burners installed in both the living and dining rooms, providing warmth and character to the space. The kitchen adds a touch of contemporary flair, creating an inviting atmosphere for culinary enthusiasts and social gatherings alike.

Upstairs, Denehurst provides comfortable living guarters with a fresh and modern aesthetic. The recent renovation includes a new bathroom, adding a touch of luxury and functionality to the upper level. The bedrooms offer peaceful retreats, with ample natural light and neutral tones creating a serene atmosphere conducive to relaxation and restful nights.

Outside, Denehurst features a two-tier garden to the rear, offering both privacy and tranquility. The spacious garden provides opportunities for outdoor recreation and entertaining, making it an ideal space for enjoying sunny days or alfresco dining. Additionally, the property boasts a convenient three-car driveway, ensuring ample parking space for residents and guests alike.