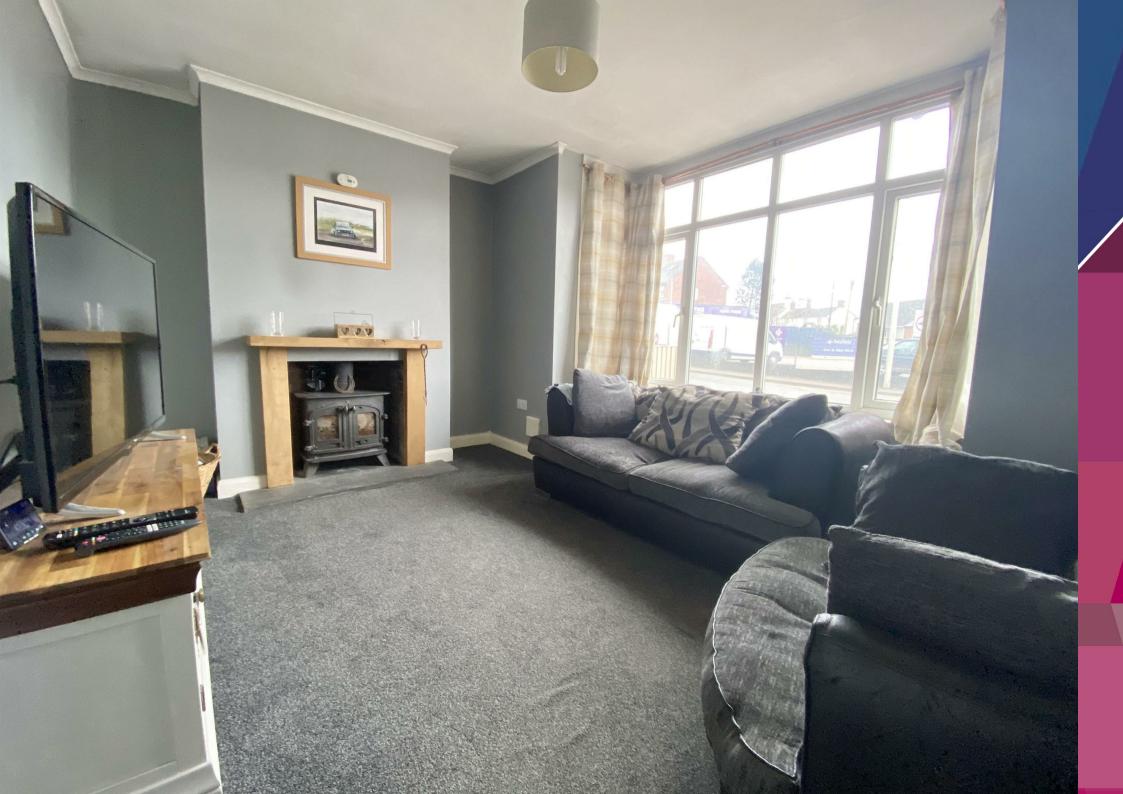

Denehurst in Bayston Hill near Shrewsbury offers a charming ground floor layout ideal for modern living. Following a recent renovation, the ground floor boasts a cosy ambiance with log burners installed in both the living and dining rooms, providing warmth and character to the space. The kitchen adds a touch of contemporary flair, creating an inviting atmosphere for culinary enthusiasts and social gatherings alike.