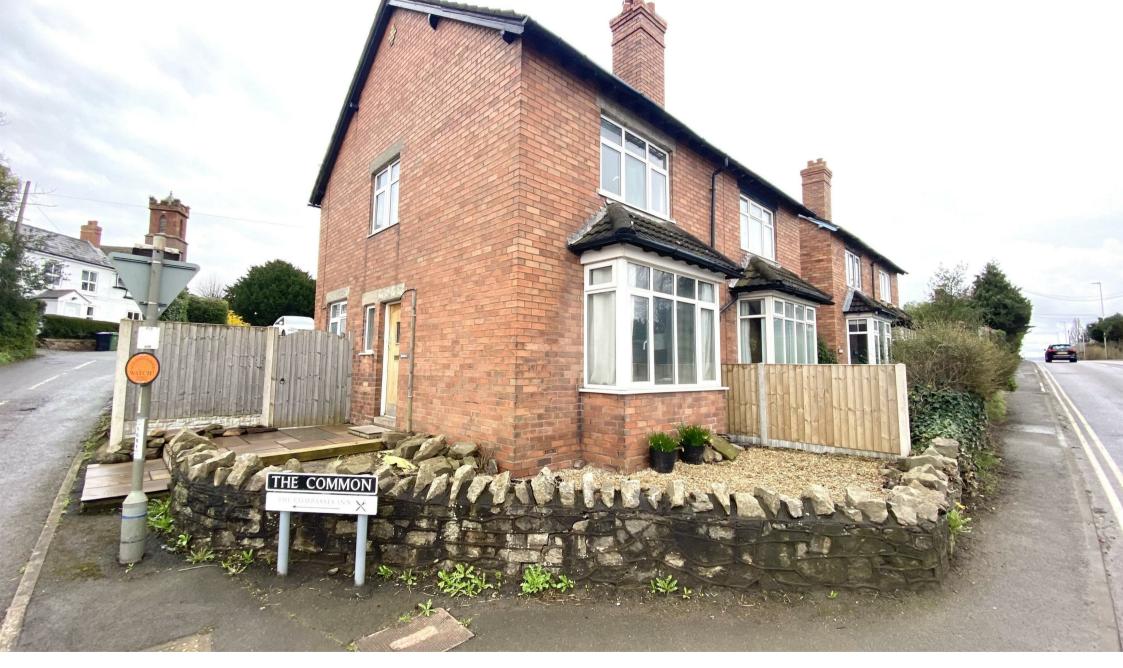

Denehurst, Hereford Road, Bayston Hill, Shrewsbury, Shropshire, SY3 0DX

Asking Price £225,000

## Denehurst, Hereford Road

Bayston Hill, Shrewsbury, Shropshire, SY3 0DX

- Well Presented Family Home
- Recently Renovated
- High Specification Contemporary Bathroom Multi Level Rear Garden
- Off Road Parking
- Gas Central Heating

- Spacious Reception Rooms
- Two Generously Sized Bedrooms
- Two Log Burners
- EPC Rating D

Samuel Wood is delighted to offer for sale this much improved two bedroom property situated in the popular village of Bayston Hill. The well designed home has been renovated internally by the current vendors to provide contemporary spacious living complemented by a recently landscaped rear garden and driveway. Located in excellent school catchment, only a short drive into Shrewsbury town centre and close to useful road links and retail park. Viewing is highly recommended by the selling agent.