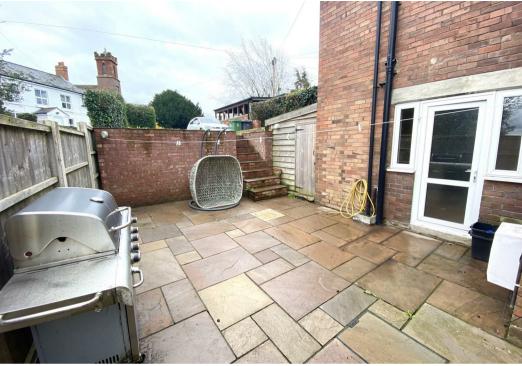

Outside, Denehurst features a two-tier garden to the rear, offering both privacy and tranquility. The spacious garden provides opportunities for outdoor recreation and entertaining, making it an ideal space for enjoying sunny days or alfresco dining. Additionally, the property boasts a convenient three-car driveway, ensuring ample parking space for residents and guests alike.