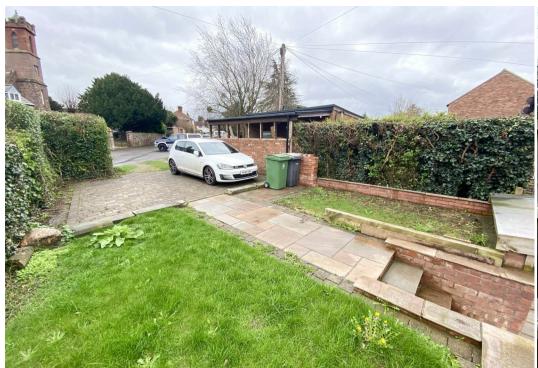

Outside, Denehurst features a two-tier garden to the rear, offering both privacy and tranquility. The spacious garden provides opportunities for outdoor recreation and entertaining, making it an ideal space for enjoying sunny days or alfresco dining. Additionally, the property boasts a convenient three-car driveway, ensuring ample parking space for residents and guests alike.