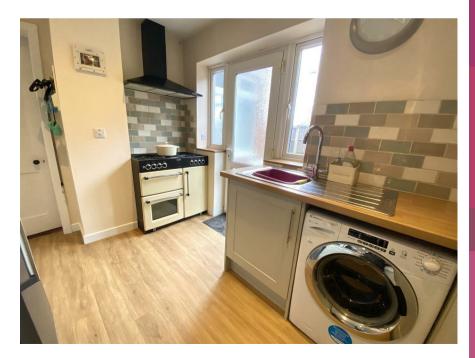

Denehurst in Bayston Hill near Shrewsbury offers a charming ground floor layout ideal for modern living. Following a recent renovation, the ground floor boasts a cosy ambiance with log burners installed in both the living and dining rooms, providing warmth and character to the space. The kitchen adds a touch of contemporary flair, creating an inviting atmosphere for culinary enthusiasts and social gatherings alike.