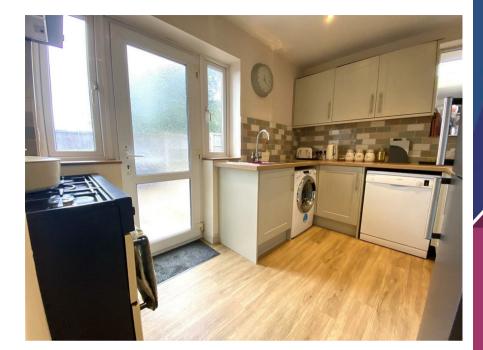

Denehurst in Bayston Hill near Shrewsbury offers a charming ground floor layout ideal for modern living. Following a recent renovation, the ground floor boasts a cosy ambiance with log burners installed in both the living and dining rooms, providing warmth and character to the space. The kitchen adds a touch of contemporary flair, creating an inviting atmosphere for culinary enthusiasts and social gatherings alike.