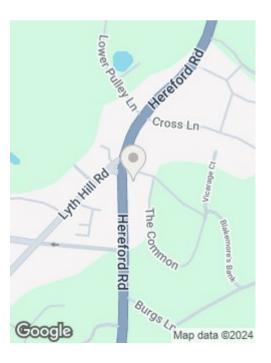

## **Directions**

Services: We understand that the property has mains gas heating, mains electricity, mains water and mains drainage.

Broadband Speed: Basic 16 Mbps, Superfast 49 Mbps & Ultrafast 900 Mbps