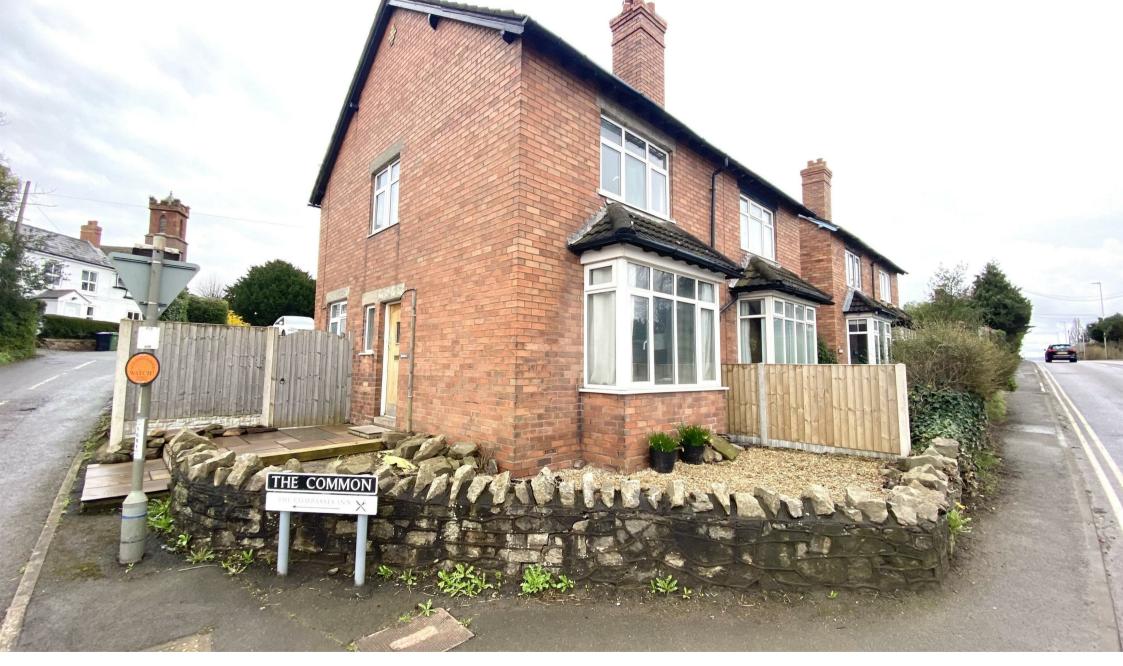

Denehurst, Hereford Road, Bayston Hill, Shrewsbury, Shropshire, SY3 0DX Asking Price £230,000

## Denehurst, Hereford Road

Bayston Hill, Shrewsbury, Shropshire, SY3 0DX

- Well Presented Family Home
- Recently Renovated
- High Specification Contemporary Bathroom
  Multi Level Rear Garden
- Off Road Parking
- Gas Central Heating

• Two Log Burners

• Spacious Reception Rooms

• Two Generously Sized Bedrooms

• EPC Rating D

Samuel Wood is delighted to offer for sale this much improved two bedroom property situated in the popular village of Bayston Hill. The well designed home has been renovated internally by the current vendors to provide contemporary spacious living complemented by a recently landscaped rear garden and driveway. Located in excellent school catchment, only a short drive into Shrewsbury town centre and close to useful road links and retail park. Viewing is highly recommended by the selling agent.

Outside, Denehurst features a two-tier garden to the rear, offering both privacy and tranquility. The spacious garden provides opportunities for outdoor recreation and entertaining, making it an ideal space for enjoying sunny days or alfresco dining. Additionally, the property boasts a convenient three-car driveway, ensuring ample parking space for residents and guests alike.