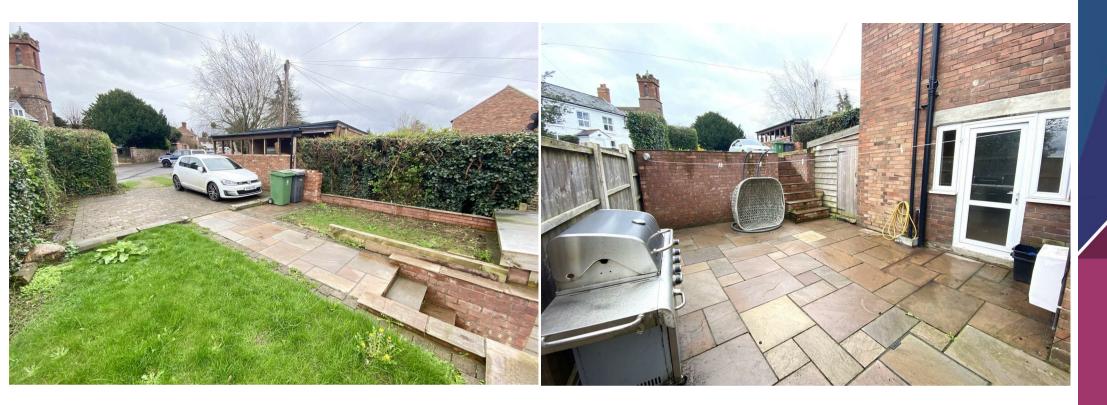

Outside, Denehurst features a two-tier garden to the rear, offering both privacy and tranquility. The spacious garden provides opportunities for outdoor recreation and entertaining, making it an ideal space for enjoying sunny days or alfresco dining. Additionally, the property boasts a convenient three-car driveway, ensuring ample parking space for residents and guests alike.