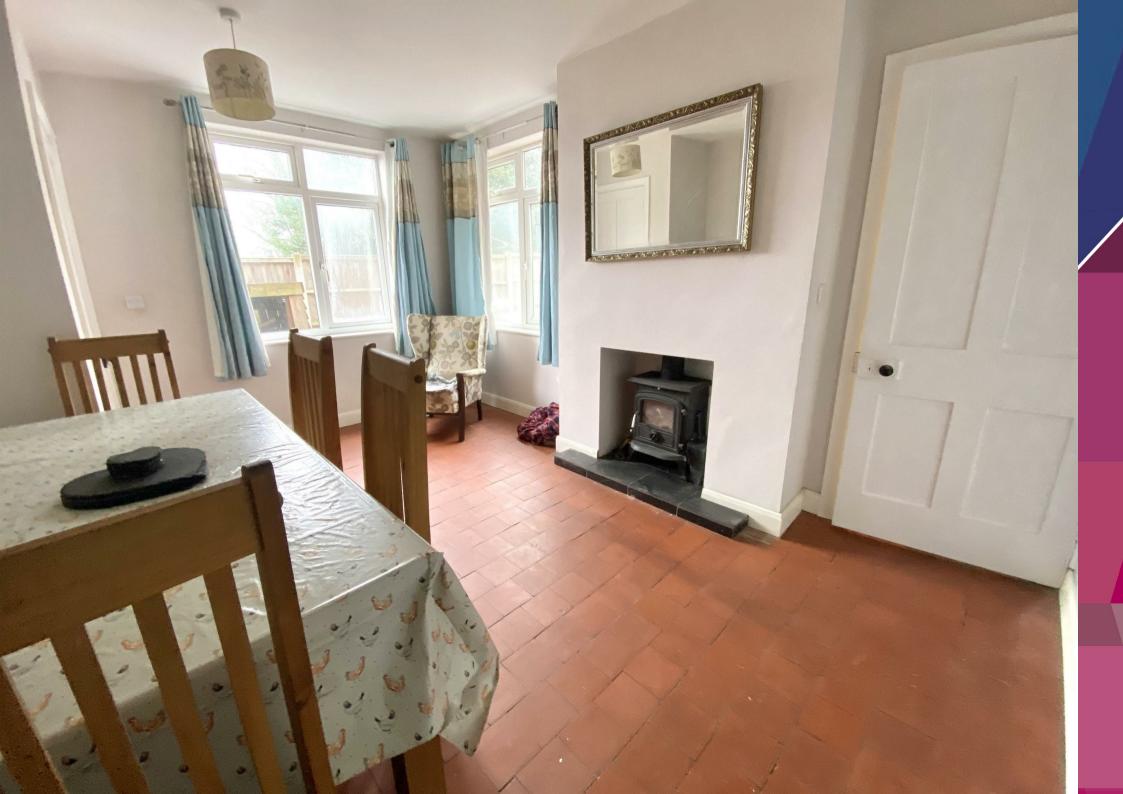

Denehurst in Bayston Hill near Shrewsbury offers a charming ground floor layout ideal for modern living. Following a recent renovation, the ground floor boasts a cosy ambiance with log burners installed in both the living and dining rooms, providing warmth and character to the space. The kitchen adds a touch of contemporary flair, creating an inviting atmosphere for culinary enthusiasts and social gatherings alike.