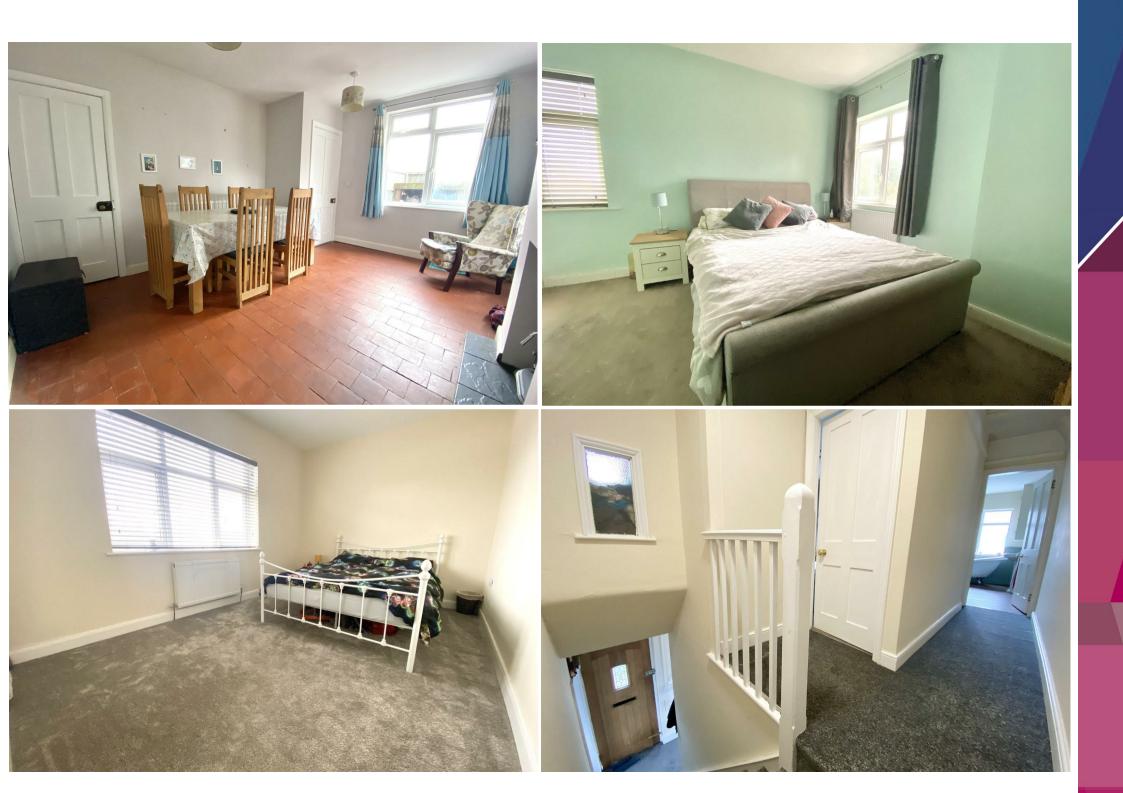

Denehurst in Bayston Hill near Shrewsbury offers a charming ground floor layout ideal for modern living. Following a recent renovation, the ground floor boasts a cosy ambiance with log burners installed in both the living and dining rooms, providing warmth and character to the space. The kitchen adds a touch of contemporary flair, creating an inviting atmosphere for culinary enthusiasts and social gatherings alike.

Upstairs, Denehurst provides comfortable living quarters with a fresh and modern aesthetic. The recent renovation includes a new bathroom, adding a touch of luxury and functionality to the upper level. The bedrooms offer peaceful retreats, with ample natural light and neutral tones creating a serene atmosphere conducive to relaxation and restful nights.