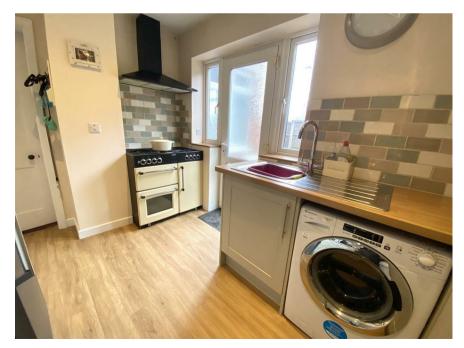

Denehurst in Bayston Hill near Shrewsbury offers a charming ground floor layout ideal for modern living. Following a recent renovation, the ground floor boasts a cosy ambiance with log burners installed in both the living and dining rooms, providing warmth and character to the space. The kitchen adds a touch of contemporary flair, creating an inviting atmosphere for culinary enthusiasts and social gatherings alike.