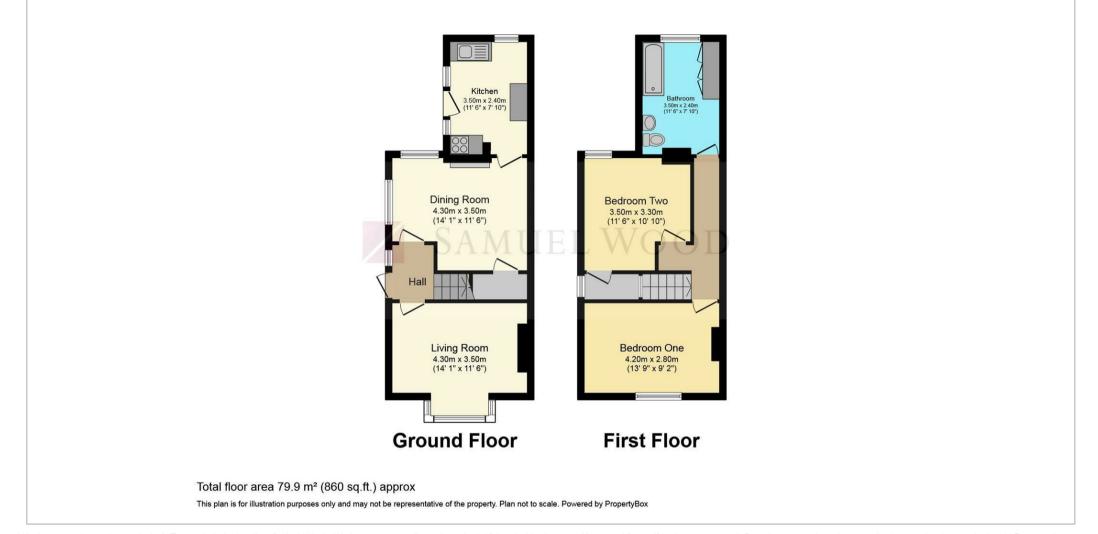

Denehurst in Bayston Hill near Shrewsbury offers a charming ground floor layout ideal for modern living. Following a recent renovation, the ground floor boasts a cosy ambiance with log burners installed in both the living and dining rooms, providing warmth and character to the space. The kitchen adds a touch of contemporary flair, creating an inviting atmosphere for culinary enthusiasts and social gatherings alike.

Upstairs, Denehurst provides comfortable living quarters with a fresh and modern aesthetic. The recent renovation includes a new bathroom, adding a touch of luxury and functionality to the upper level. The bedrooms offer peaceful retreats, with ample natural light and neutral tones creating a serene atmosphere conducive to relaxation and restful nights.

Outside, Denehurst features a two-tier garden to the rear, offering both privacy and tranquility. The spacious garden provides opportunities for outdoor recreation and entertaining, making it an ideal space for enjoying sunny days or alfresco dining. Additionally, the property boasts a convenient three-car driveway, ensuring ample parking space for residents and guests alike.