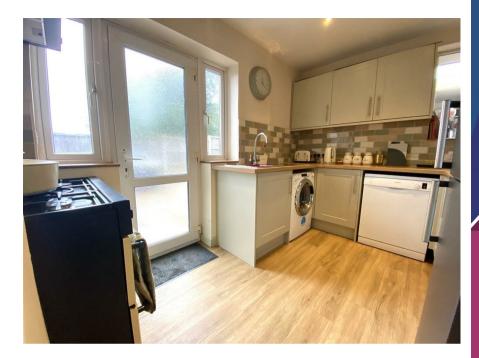

Denehurst in Bayston Hill near Shrewsbury offers a charming ground floor layout ideal for modern living. Following a recent renovation, the ground floor boasts a cosy ambiance with log burners installed in both the living and dining rooms, providing warmth and character to the space. The kitchen adds a touch of contemporary flair, creating an inviting atmosphere for culinary enthusiasts and social gatherings alike.