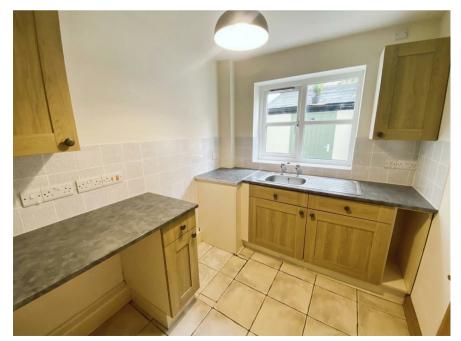

## Flat B, 3 Old Street

Ludlow, Shropshire, SY8 INW

Spacious ground floor maisonette in the heart of this historic market town. Tucked away off the main road. Viewing recommended

Located right in the heart of this historic market town is the spacious ground floor maisonette which is tucked away off the main road and has accommodation which benefits from double glazing and electric central heating to include: reception hallway with storage, L-shaped lounge / dining room with walk-in storage cupboard, kitchen, double bedroom and modern shower room.