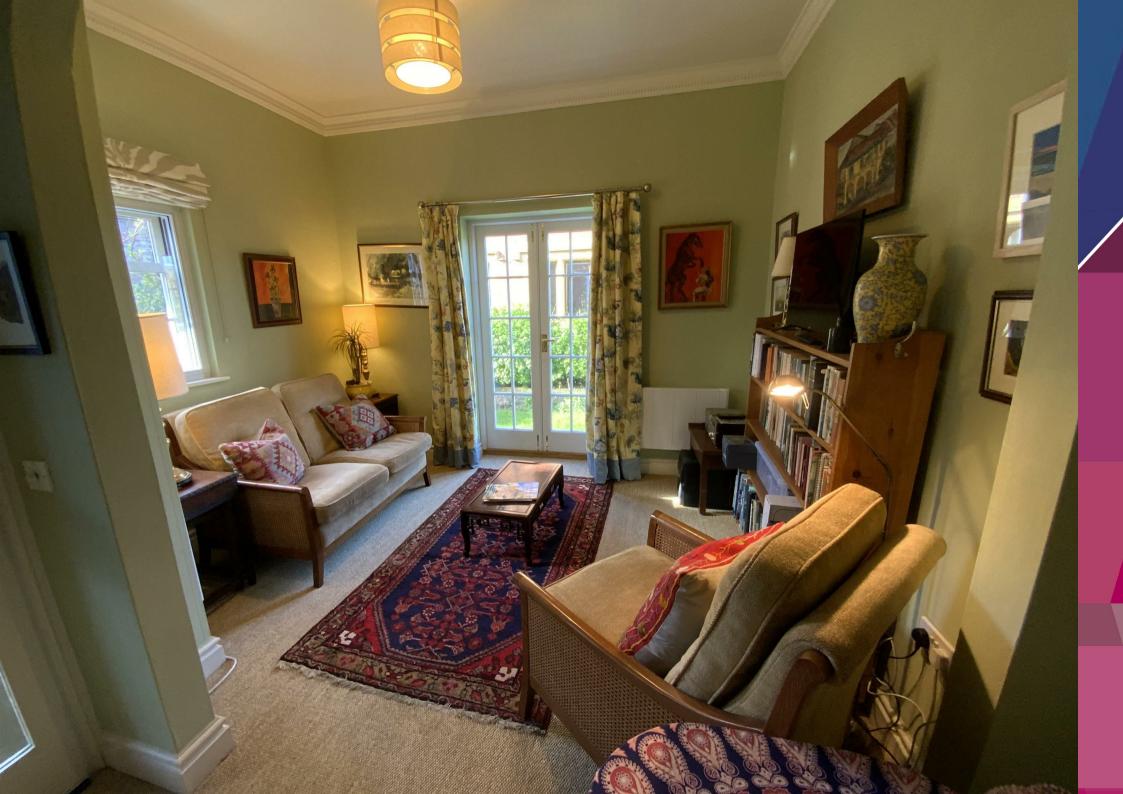

This much improved retirement apartment sits right in Ludlow's town centre in the development of College Court, having communal facilities that include House Manager, 24 hour careline facility and communal gardens.

Both the bathroom and kitchen have underfloor heating, the electric heaters are wi-fi enabled so easy to program and the kitchen tap also has boiling water.

Retired tenants aged 55 or over.