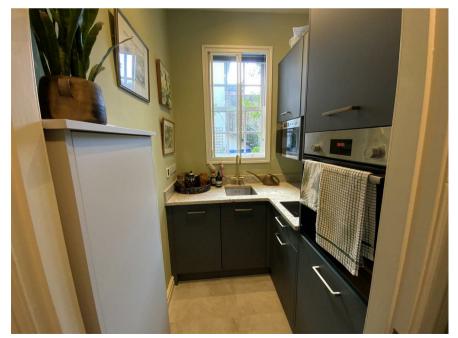

Both the bathroom and kitchen have underfloor heating, the electric heaters are wi-fi enabled so easy to program and the kitchen tap also has boiling water.

Retired tenants aged 55 or over.