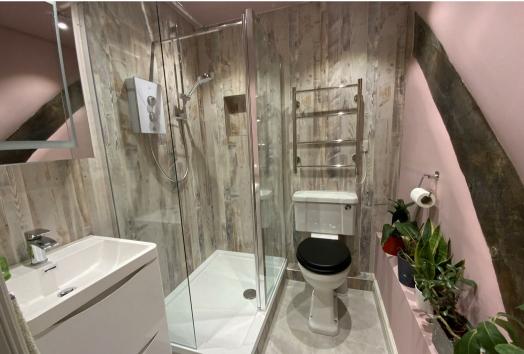

Both the bathroom and kitchen have underfloor heating, the electric heaters are wi-fi enabled so easy to program and the kitchen tap also has boiling water.

Retired tenants aged 55 or over.