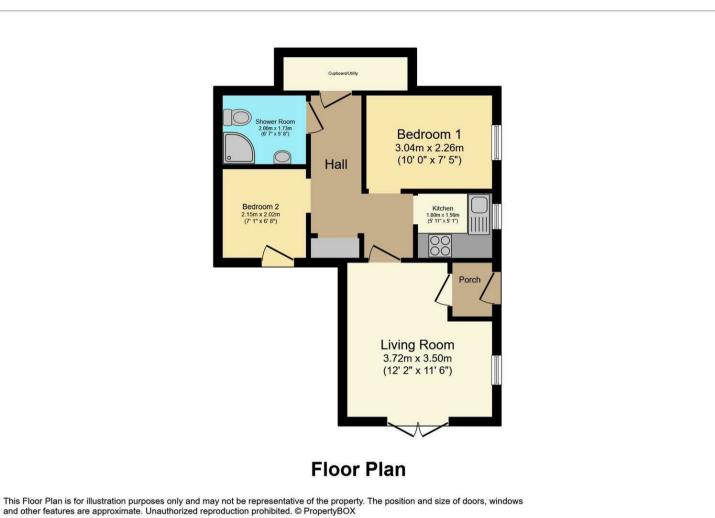

## Flat I 3 College Street

Ludlow, Shropshire, SY8 IAN

- Views over communal gardens
- Much improved and upgraded accommodation

- Central town centre location
- Good range of communal facilities
- Viewing recommended

This much improved retirement apartment sits right in Ludlow's town centre in the development of College Court, having communal facilities that include House Manager, 24 hour careline facility and communal gardens.

Both the bathroom and kitchen have underfloor heating, the electric heaters are wi-fi enabled so easy to program and the kitchen tap also has boiling water.

Retired tenants aged 55 or over.