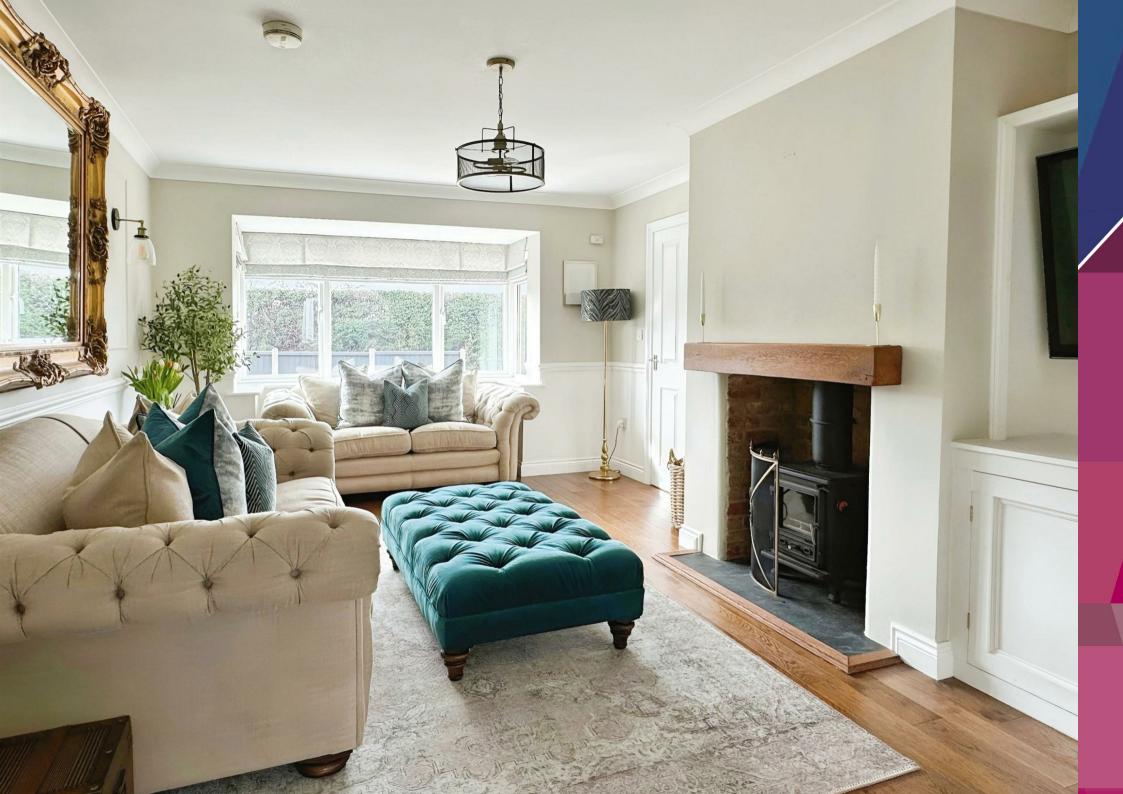

Fairfield offers a versatile living space with three reception rooms and a stylish kitchen with utility, catering to various lifestyle needs and preferences. The living room boasts a log burner for cosy evenings. To the first floor has four well-proportioned bedrooms, ensuring ample room for residents and guests alike. The inclusion of an en-suite bathroom in one of the bedrooms adds a touch of luxury and convenience, providing privacy and comfort for occupants. The family bathroom features a modern contemporary suite, reflecting the property's commitment to stylish and functional design.