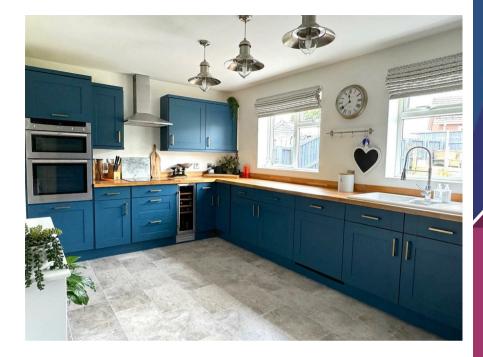

Fairfield offers a versatile living space with three reception rooms and a stylish kitchen with utility, catering to various lifestyle needs and preferences. The living room boasts a log burner for cosy evenings. To the first floor has four well-proportioned bedrooms, ensuring ample room for residents and guests alike. The inclusion of an en-suite bathroom in one of the bedrooms adds a touch of luxury and convenience, providing privacy and comfort for occupants. The family bathroom features a modern contemporary suite, reflecting the property's commitment to stylish and functional design.