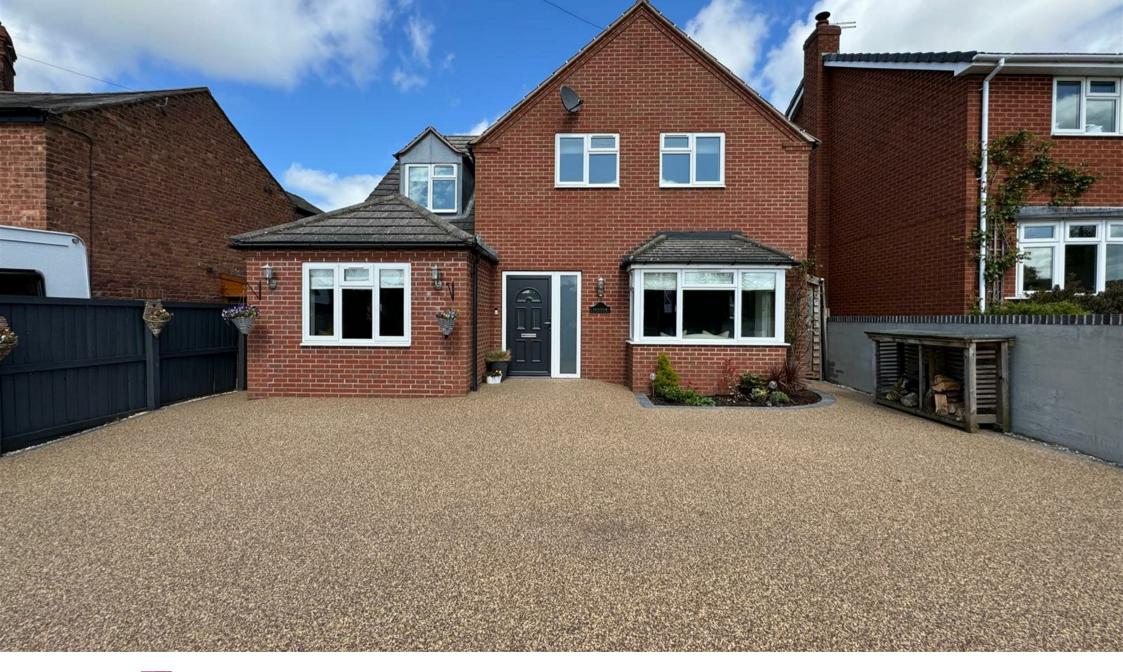

Fairfield is a beautifully presented four-bedroom detached property that has recently undergone a comprehensive internal renovation, elevating it to a high standard of accommodation. The spacious interior offers ample living space and modern conveniences, making it an ideal home for families or those seeking comfort and style. Situated in the heart of Baschurch village with benefits of amenities, including shops, schools, doctors surgery and pubs, this desirable location offers the perfect balance of rural tranquility and urban convenience.

In addition to its interior enhancements, Fairfield boasts practical outdoor features within the recently landscaped gardens with raised decking area and patio for 'al fresco' dining, the inclusion of an outdoor home office further expands the property's functionality providing a dedicated space for remote work or creative pursuits amidst the tranquility of the outdoors. A 5-meter shed for storage, ensures ample space for outdoor equipment and belongings. Additionally, a newly laid resin driveway adds to the aesthetic appeal while offering practicality and ease of access.