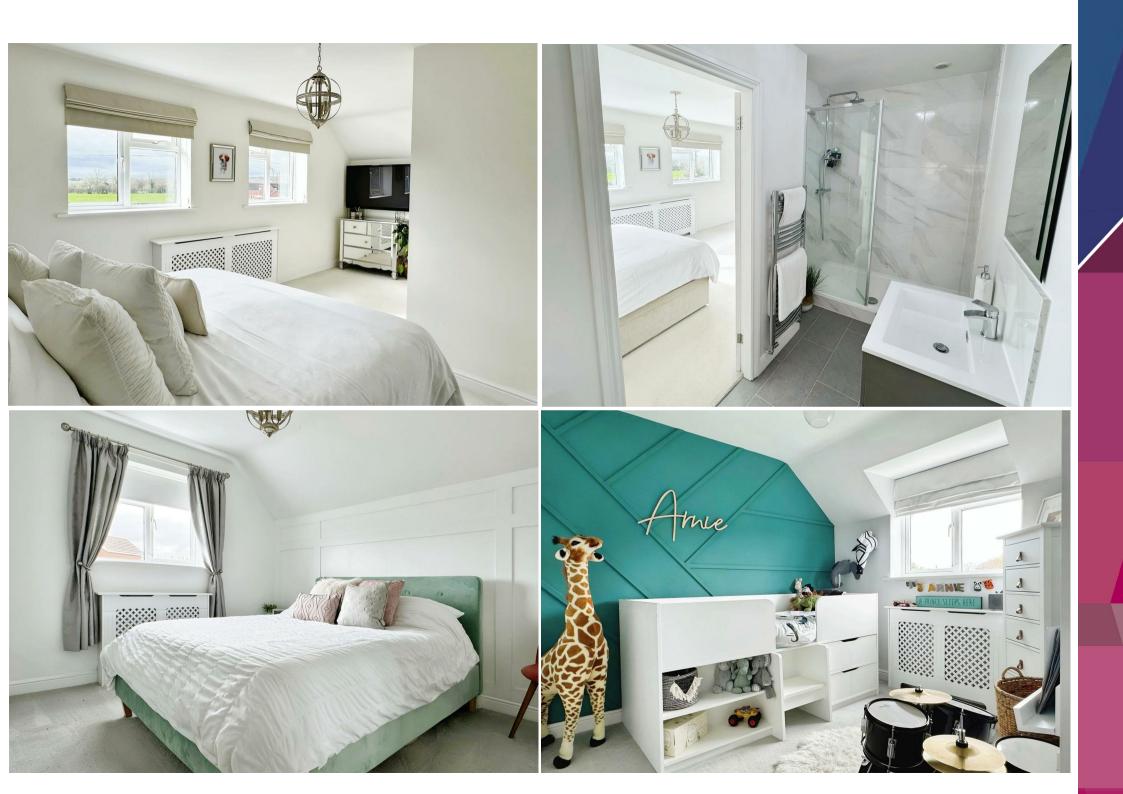

Fairfield offers a versatile living space with three reception rooms and a stylish kitchen with utility, catering to various lifestyle needs and preferences. The living room boasts a log burner for cosy evenings. To the first floor has four well-proportioned bedrooms, ensuring ample room for residents and guests alike. The inclusion of an en-suite bathroom in one of the bedrooms adds a touch of luxury and convenience, providing privacy and comfort for occupants. The family bathroom features a modern contemporary suite, reflecting the property's commitment to stylish and functional design.

The property's comprehensive internal renovation, which includes updates to every room including the outdoor office and garden, reflects the current vendors' commitment to providing a modern and comfortable living environment.