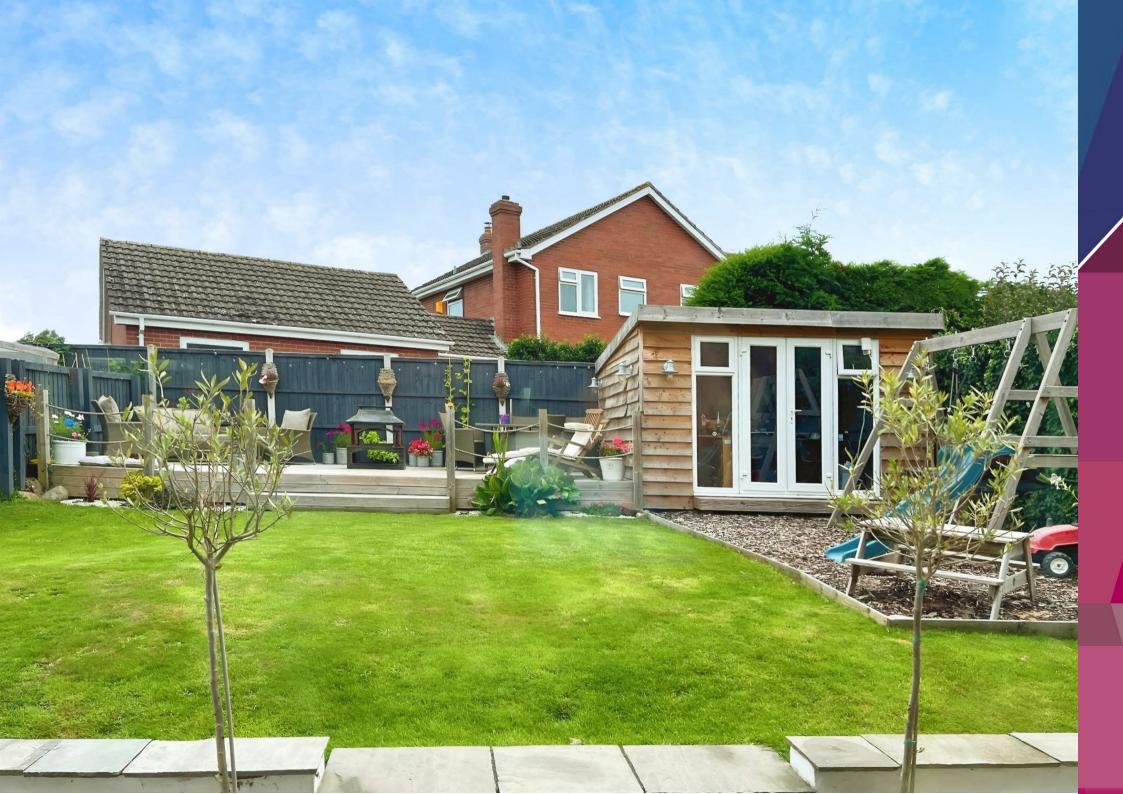

In addition to its interior enhancements, Fairfield boasts practical outdoor features within the recently landscaped gardens with raised decking area and patio for 'al fresco' dining, the inclusion of an outdoor home office further expands the property's functionality providing a dedicated space for remote work or creative pursuits amidst the tranquility of the outdoors. A 5-meter shed for storage, ensures ample space for outdoor equipment and belongings. Additionally, a newly laid resin driveway adds to the aesthetic appeal while offering practicality and ease of access.

The property's comprehensive internal renovation, which includes updates to every room including the outdoor office and garden, reflects the current vendors' commitment to providing a modern and comfortable living environment.