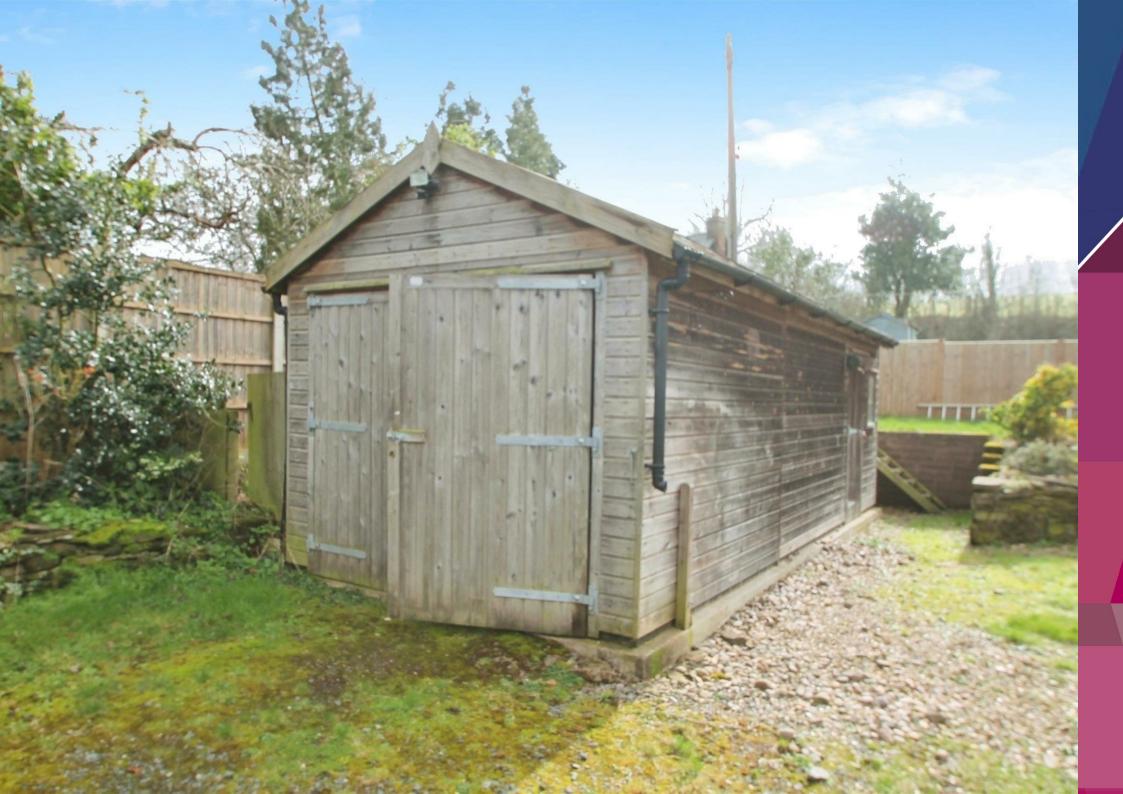

This end terraced 3 bedroom cottage with gardens to front and rear with excellent parking and large garage with store. Accommodation benefitting from oil fired heating includes: Character Lounge, Kitchen / Dining Room, Rear Hallway, modern Bathroom, First Floor Landing with 3 Bedrooms (2 bedrooms interconnecting).