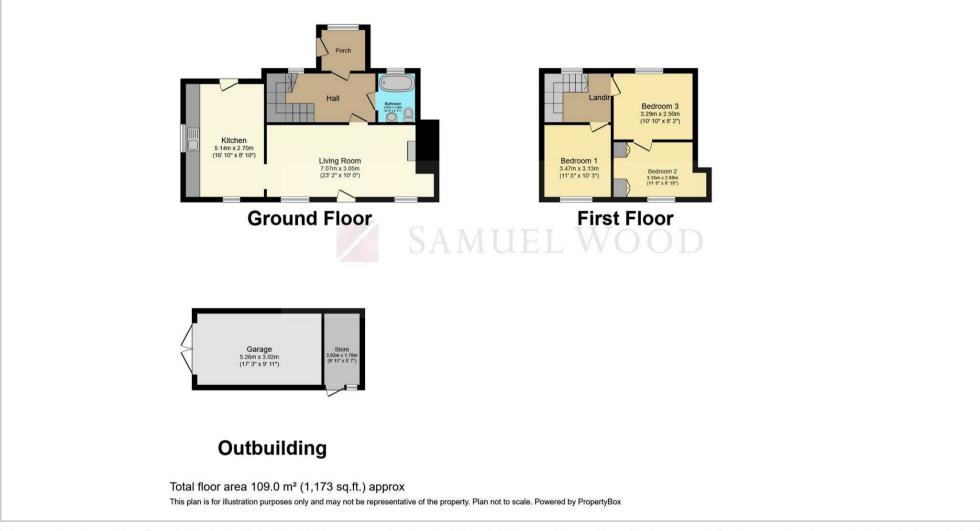

This end terraced 3 bedroom cottage with gardens to front and rear with excellent parking and large garage with store. Accommodation benefitting from oil fired heating includes: Character Lounge, Kitchen / Dining Room, Rear Hallway, modern Bathroom, First Floor Landing with 3 Bedrooms (2 bedrooms interconnecting).