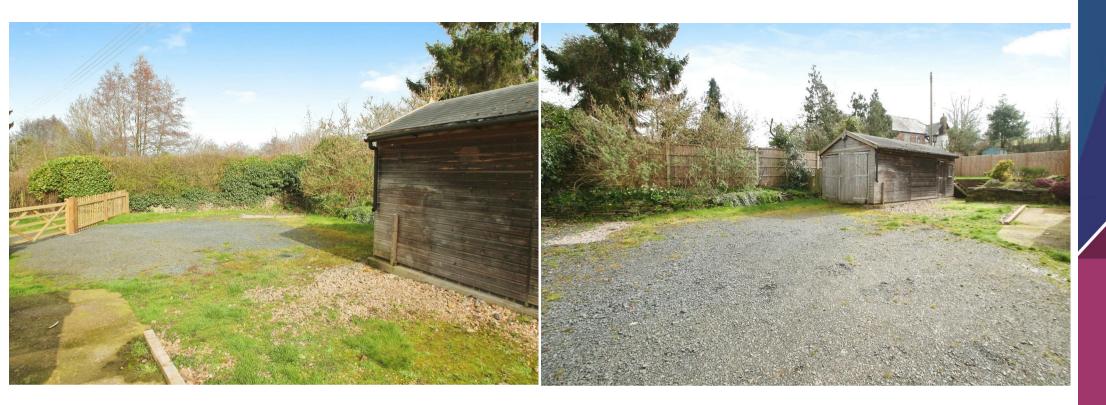

This end terraced 3 bedroom cottage with gardens to front and rear with excellent parking and large garage with store. Accommodation benefitting from oil fired heating includes: Character Lounge, Kitchen / Dining Room, Rear Hallway, modern Bathroom, First Floor Landing with 3 Bedrooms (2 bedrooms interconnecting).

Directions

Available on a min 12 months tenancy Unfurnished. No smoking/vaping. Some pets are considered (no dogs) EPC - E Council Tax Band – B Utilities oil, mains electric, mains water, septic tank that tenant will be responsible for Parking situation – garage, off road parking for 3 vehicles