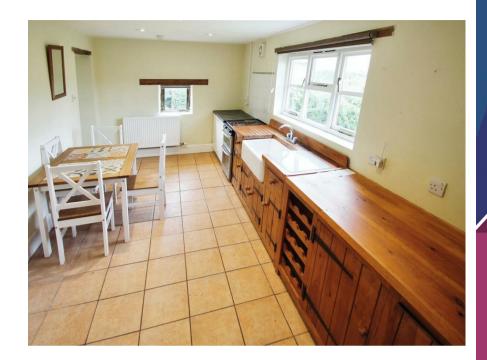

This end terraced 3 bedroom cottage with gardens to front and rear with excellent parking and large garage with store. Accommodation benefitting from oil fired heating includes: Character Lounge, Kitchen / Dining Room, Rear Hallway, modern Bathroom, First Floor Landing with 3 Bedrooms (2 bedrooms interconnecting).