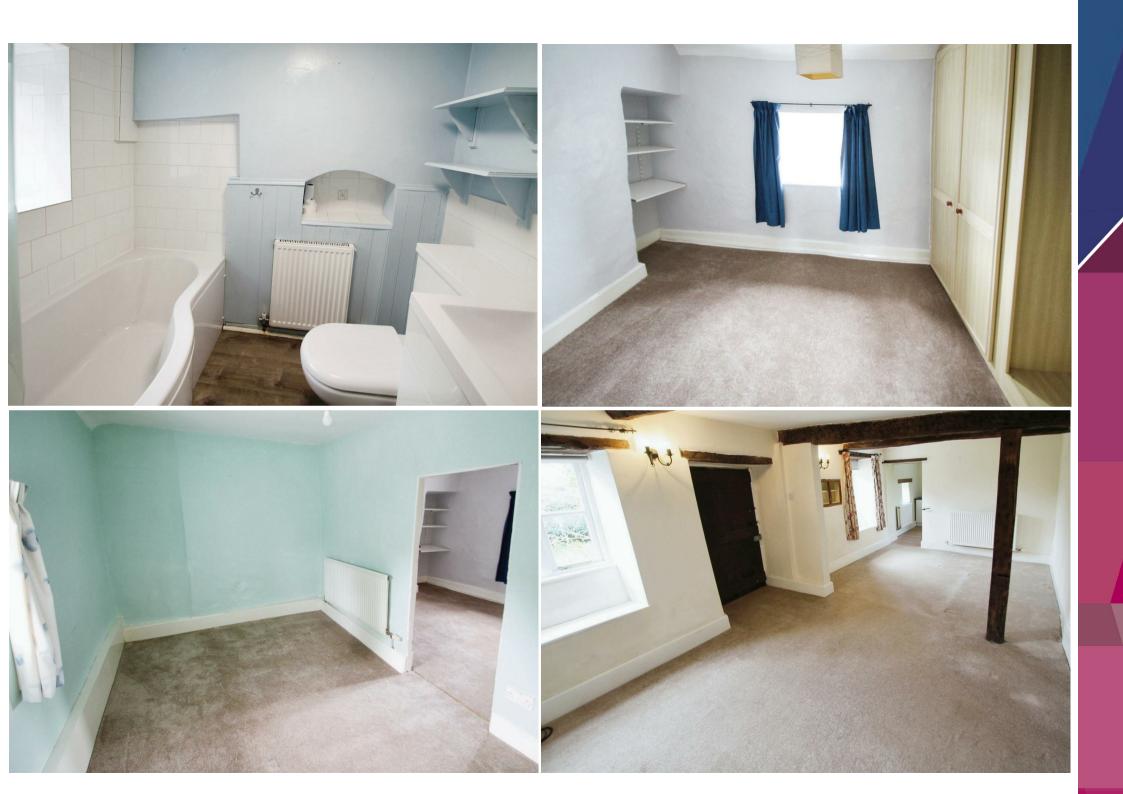

This end terraced 3 bedroom cottage with gardens to front and rear with excellent parking and large garage with store. Accommodation benefitting from oil fired heating includes: Character Lounge, Kitchen / Dining Room, Rear Hallway, modern Bathroom, First Floor Landing with 3 Bedrooms (2 bedrooms interconnecting).