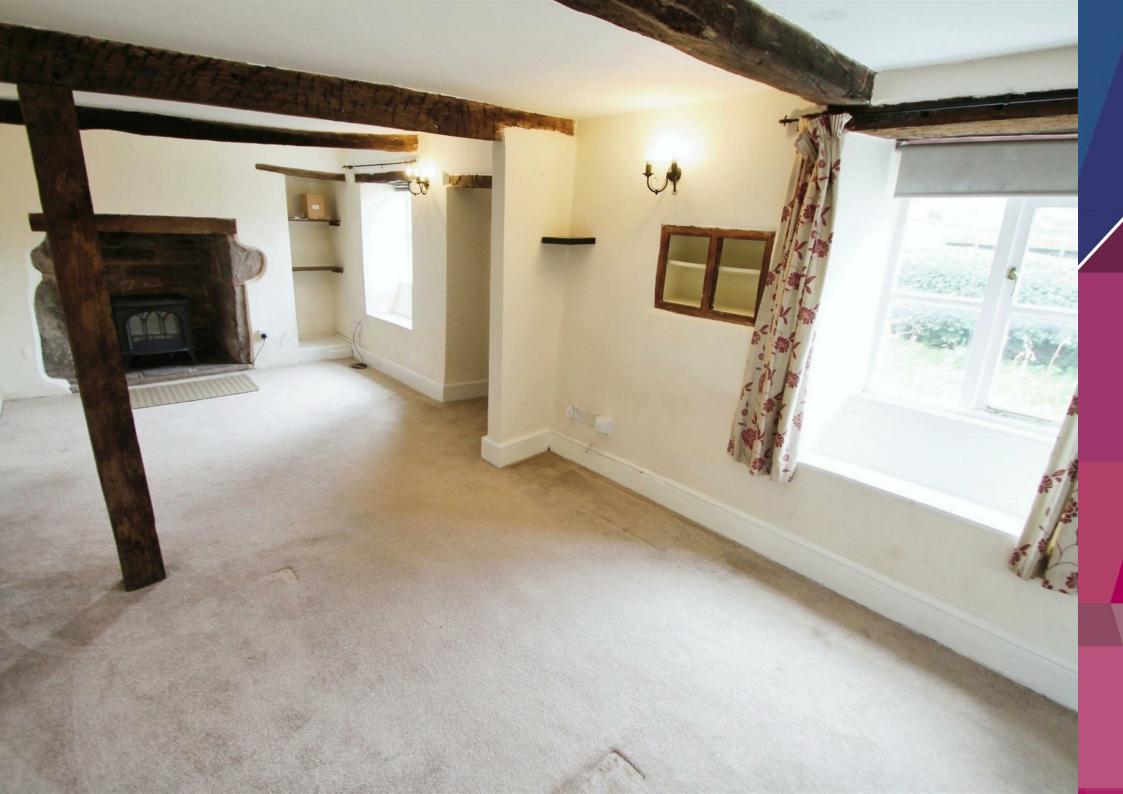

This end terraced 3 bedroom cottage with gardens to front and rear with excellent parking and large garage with store. Accommodation benefitting from oil fired heating includes: Character Lounge, Kitchen / Dining Room, Rear Hallway, modern Bathroom, First Floor Landing with 3 Bedrooms (2 bedrooms interconnecting).