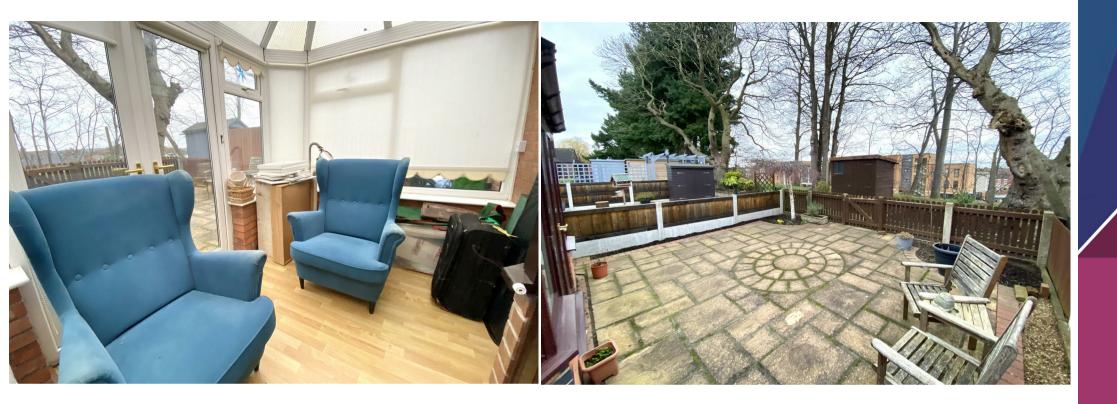

Nestled on the outskirts of Shrewsbury town centre, 12 Westminster Close presents an ideal retirement haven, offering comfort and convenience.

The bungalow begins with a reception hall featuring a convenient storage cupboard, setting the tone for practical living. The frontfacing bedroom provides a serene retreat, while the wet room with a shower area ensures accessibility and modern convenience. The heart of the home lies in the well-designed living/dining room that seamlessly flows into a charming conservatory, creating a bright and airy space for relaxation. The functional fitted kitchen completes the living area, providing a practical and stylish hub for culinary activities.

Externally, the property boasts a thoughtfully landscaped approach from the cul-de-sac, featuring a driveway, a lawn area and a convenient carport for hassle-free parking. The rear garden is a haven of tranquility, featuring an attractive courtyard designed for easy maintenance, offering a perfect spot for outdoor enjoyment.