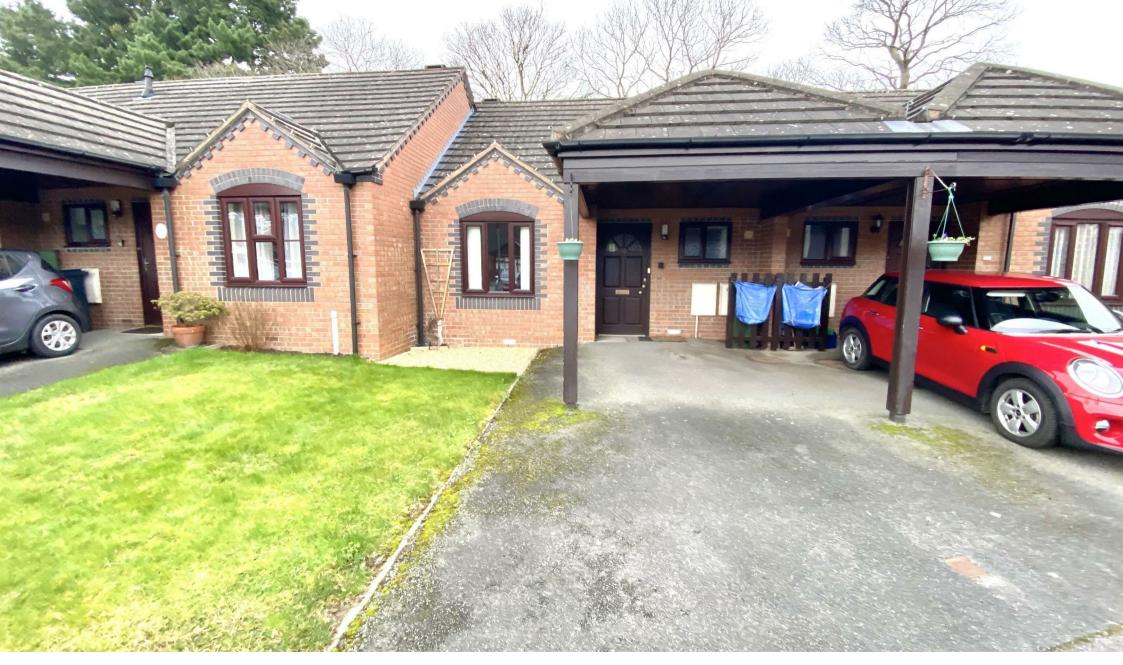

Externally, the property boasts a thoughtfully landscaped approach from the cul-de-sac, featuring a driveway, a lawn area and a convenient carport for hassle-free parking. The rear garden is a haven of tranquility, featuring an attractive courtyard designed for easy maintenance, offering a perfect spot for outdoor enjoyment.

Agents note: The property forms part of the Westminster Close 'Close Care' facility, specifically designed for the over 55's.

Directions

Services: We understand that the property has electric heating, mains electricity, mains water and mains drainage. We are advised that there is also gas supply at the property which is currently capped off.