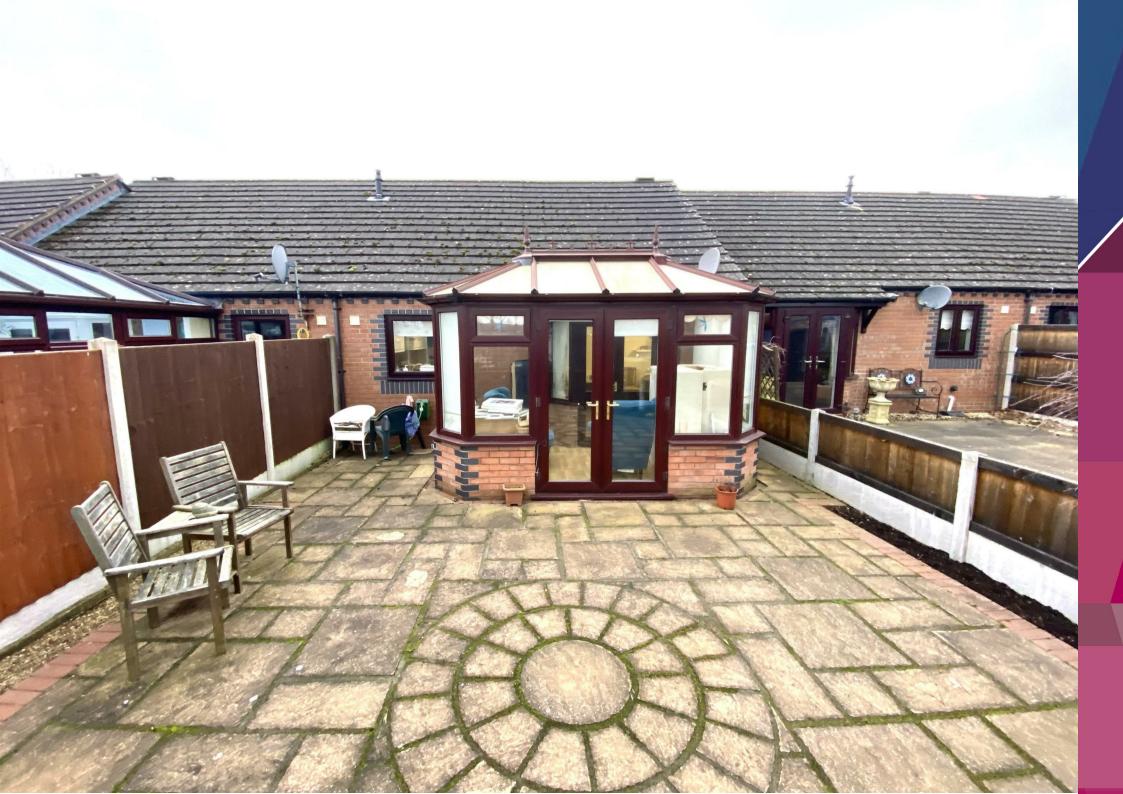

Conservatory

• Fischer Electric Heating

• Specifically Designed for the over 55's

• High Specification Modern Kitchen

Samuel Wood is delighted to offer for sale this attractive one bedroom property on Westminster Close in Shrewsbury, specifically designed for the over 55's with the benefit of 'close care' nursing and facilities. A well designed interior with generous living spaces, and modern high specification kitchen, all complemented by a pleasing garden and front driveway. Situated in a sought after location only a short distance from the town centre and close to a plethora of useful amenities. Viewing is highly recommended by the selling agent.

Nestled on the outskirts of Shrewsbury town centre, 12 Westminster Close presents an ideal retirement haven, offering comfort and convenience.

The bungalow begins with a reception hall featuring a convenient storage cupboard, setting the tone for practical living. The frontfacing bedroom provides a serene retreat, while the wet room with a shower area ensures accessibility and modern convenience. The heart of the home lies in the well-designed living/dining room that seamlessly flows into a charming conservatory, creating a bright and airy space for relaxation. The functional fitted kitchen completes the living area, providing a practical and stylish hub for culinary activities.

Externally, the property boasts a thoughtfully landscaped approach from the cul-de-sac, featuring a driveway, a lawn area and a convenient carport for hassle-free parking. The rear garden is a haven of tranquility, featuring an attractive courtyard designed for easy maintenance, offering a perfect spot for outdoor enjoyment.