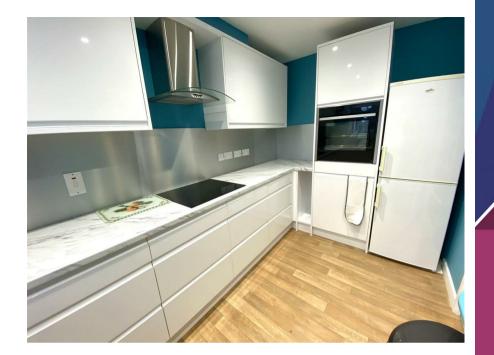

Conservatory

• Fischer Electric Heating

• Specifically Designed for the over 55's

• High Specification Modern Kitchen

Samuel Wood is delighted to offer for sale this attractive one bedroom property on Westminster Close in Shrewsbury, specifically designed for the over 55's with the benefit of 'close care' nursing and facilities. A well designed interior with generous living spaces, and modern high specification kitchen, all complemented by a pleasing garden and front driveway. Situated in a sought after location only a short distance from the town centre and close to a plethora of useful amenities. Viewing is highly recommended by the selling agent.

Nestled on the outskirts of Shrewsbury town centre, 12 Westminster Close presents an ideal retirement haven, offering comfort and convenience.

The bungalow begins with a reception hall featuring a convenient storage cupboard, setting the tone for practical living. The frontfacing bedroom provides a serene retreat, while the wet room with a shower area ensures accessibility and modern convenience. The heart of the home lies in the well-designed living/dining room that seamlessly flows into a charming conservatory, creating a bright and airy space for relaxation. The functional fitted kitchen completes the living area, providing a practical and stylish hub for culinary activities.