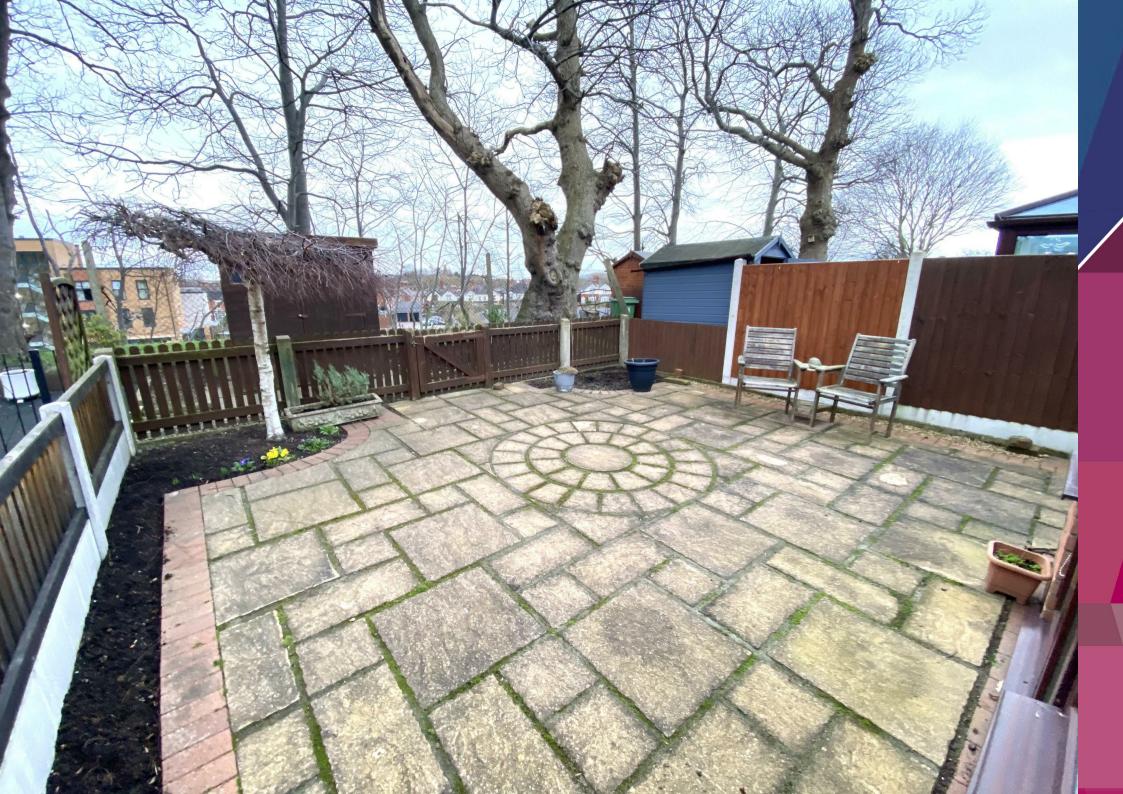

Externally, the property boasts a thoughtfully landscaped approach from the cul-de-sac, featuring a driveway, a lawn area and a convenient carport for hassle-free parking. The rear garden is a haven of tranquility, featuring an attractive courtyard designed for easy maintenance, offering a perfect spot for outdoor enjoyment.