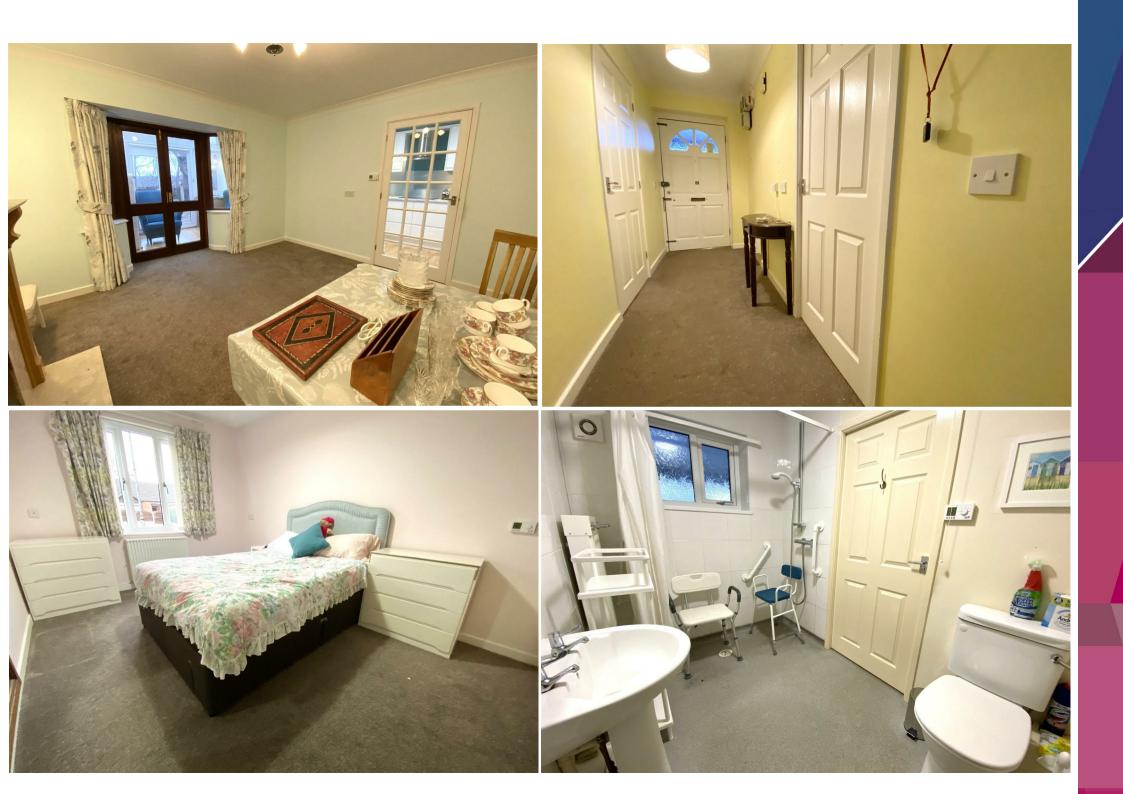

## 12 Westminster Close

Shrewsbury, Shropshire, SYI 2DA

- Attractive One Bedroom Property
- Generous Sized Bedroom
- Spacious Reception Room
- Practical Wet Room
- Low Maintenance Courtyard Garden
- EPC Rating D

Nestled on the outskirts of Shrewsbury town centre, 12 Westminster Close presents an ideal retirement haven, offering comfort and convenience.

The bungalow begins with a reception hall featuring a convenient storage cupboard, setting the tone for practical living. The frontfacing bedroom provides a serene retreat, while the wet room with a shower area ensures accessibility and modern convenience. The heart of the home lies in the well-designed living/dining room that seamlessly flows into a charming conservatory, creating a bright and airy space for relaxation. The functional fitted kitchen completes the living area, providing a practical and stylish hub for culinary activities.