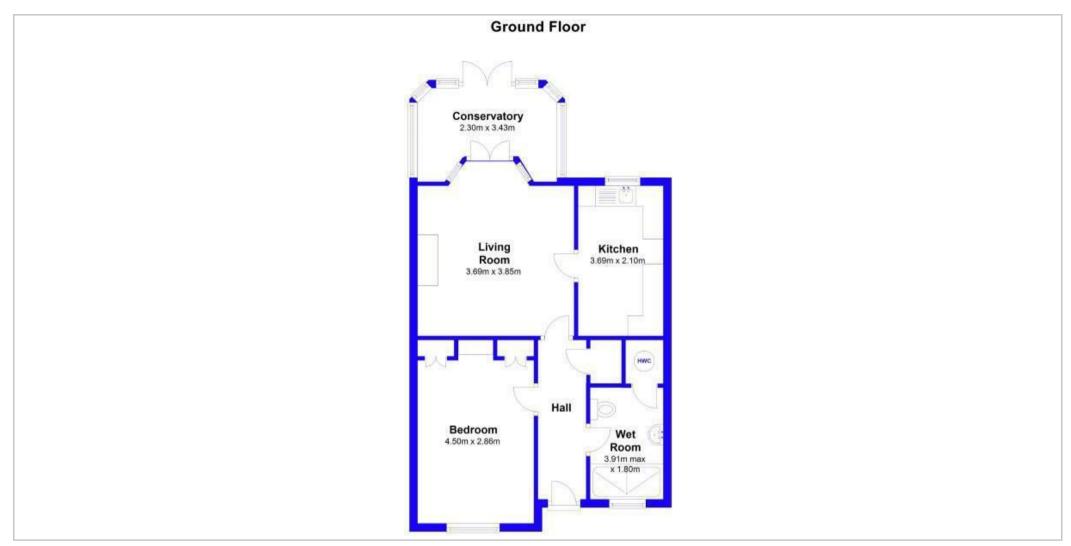

Nestled on the outskirts of Shrewsbury town centre, 12 Westminster Close presents an ideal retirement haven, offering comfort and convenience.

The bungalow begins with a reception hall featuring a convenient storage cupboard, setting the tone for practical living. The frontfacing bedroom provides a serene retreat, while the wet room with a shower area ensures accessibility and modern convenience. The heart of the home lies in the well-designed living/dining room that seamlessly flows into a charming conservatory, creating a bright and airy space for relaxation. The functional fitted kitchen completes the living area, providing a practical and stylish hub for culinary activities.