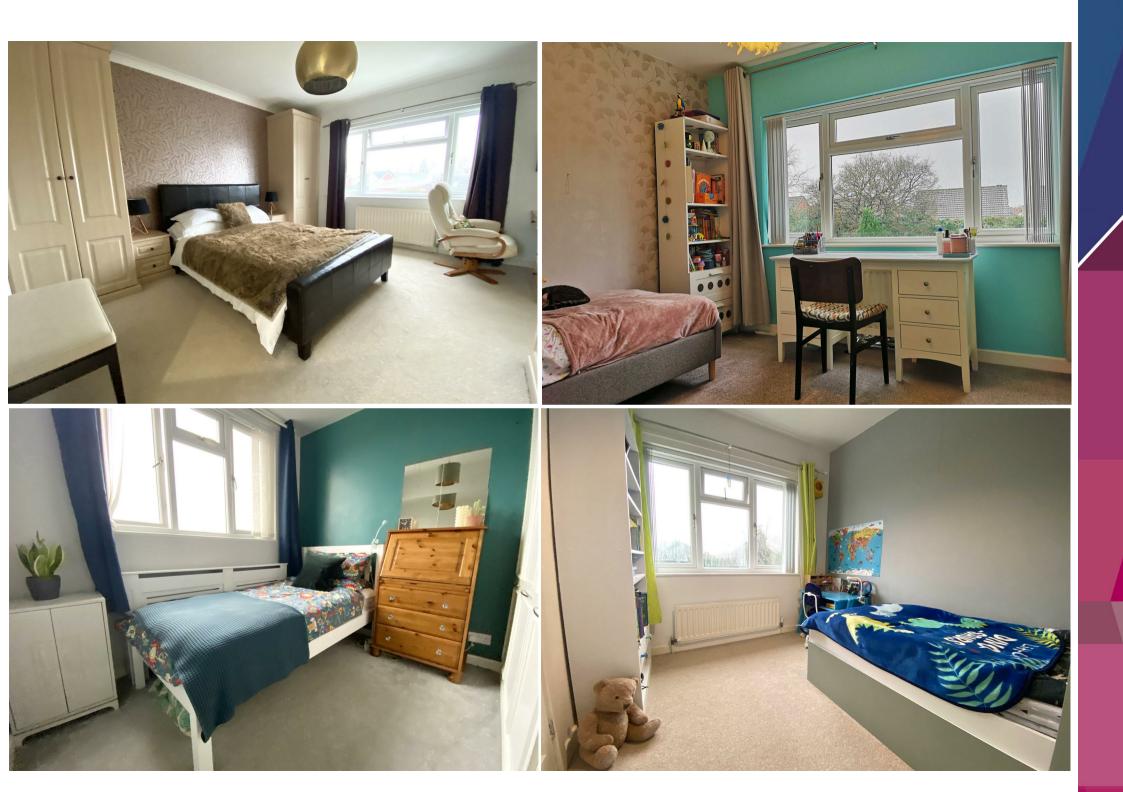

Upon entering, the ground floor welcomes guests with a generously sized hallway adorned with parquet flooring, setting an elegant tone for the residence. The living room with adjacent dining room provides an ideal setting for intimate gatherings, also both boasting parquet flooring that adds warmth and character to the space. From the living room, there is access to the conservatory. Completing the ground floor is a stylish breakfast kitchen, offering both functionality and aesthetic appeal, a convenient cloakroom and internal access to the garage.

Ascending to the first floor, the master bedroom features an en-suite shower room for added convenience and privacy. Three additional bedrooms provide ample space for family members or guests, the recently refitted family bathroom exudes modern sophistication. Outside, the property boasts a spacious block-paved driveway leading to the garage and side carport, catering to parking needs with ease. The rear garden, enveloped by lawn and a patio area, offering a private oasis for outdoor activities and entertainment.