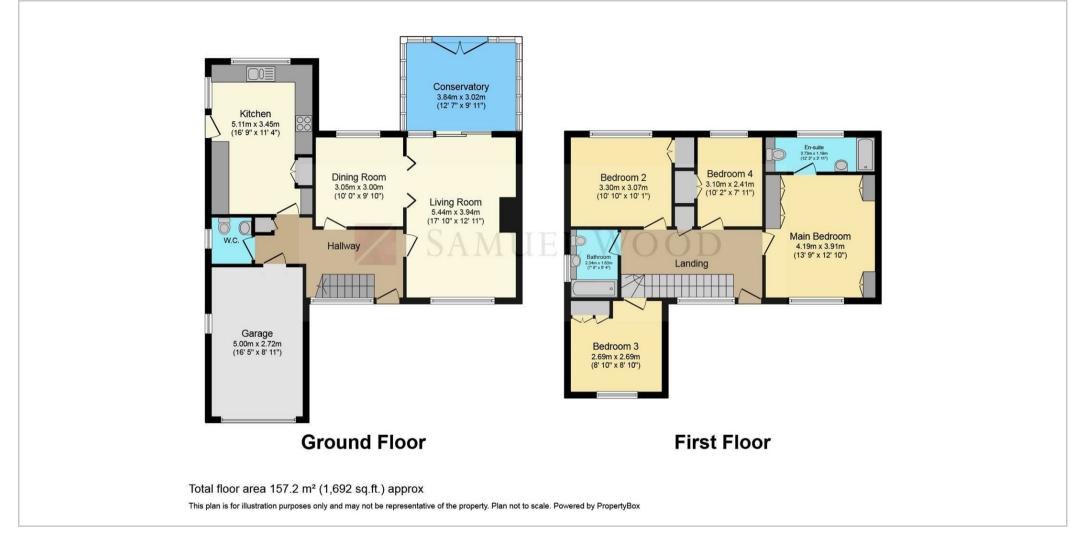

Upon entering, the ground floor welcomes guests with a generously sized hallway adorned with parquet flooring, setting an elegant tone for the residence. The living room with adjacent dining room provides an ideal setting for intimate gatherings, also both boasting parquet flooring that adds warmth and character to the space. From the living room, there is access to the conservatory. Completing the ground floor is a stylish breakfast kitchen, offering both functionality and aesthetic appeal, a convenient cloakroom and internal access to the garage.

Ascending to the first floor, the master bedroom features an en-suite shower room for added convenience and privacy. Three additional bedrooms provide ample space for family members or guests, the recently refitted family bathroom exudes modern sophistication. Outside, the property boasts a spacious block-paved driveway leading to the garage and side carport, catering to parking needs with ease. The rear garden, enveloped by lawn and a patio area, offering a private oasis for outdoor activities and entertainment.