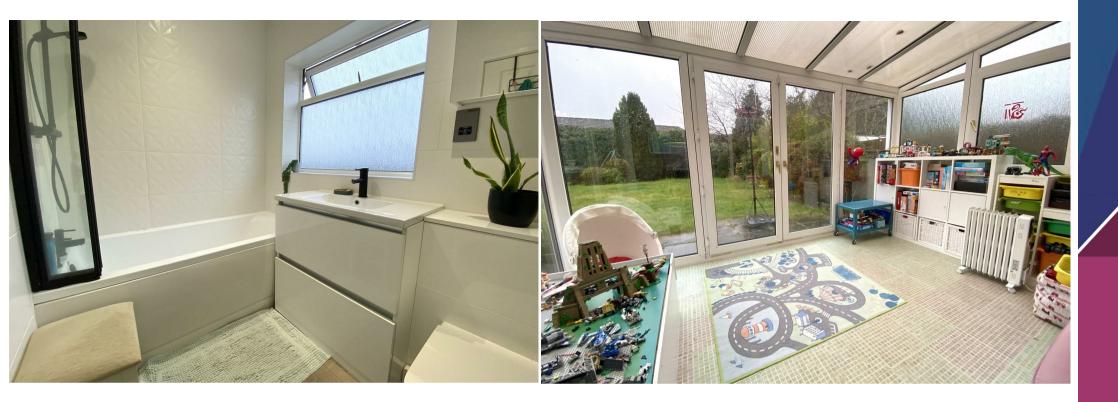

Upon entering, the ground floor welcomes guests with a generously sized hallway adorned with parquet flooring, setting an elegant tone for the residence. The living room with adjacent dining room provides an ideal setting for intimate gatherings, also both boasting parquet flooring that adds warmth and character to the space. From the living room, there is access to the conservatory. Completing the ground floor is a stylish breakfast kitchen, offering both functionality and aesthetic appeal, a convenient cloakroom and internal access to the garage.

Ascending to the first floor, the master bedroom features an en-suite shower room for added convenience and privacy. Three additional bedrooms provide ample space for family members or guests, the recently refitted family bathroom exudes modern sophistication. Outside, the property boasts a spacious block-paved driveway leading to the garage and side carport, catering to parking needs with ease. The rear garden, enveloped by lawn and a patio area, offering a private oasis for outdoor activities and entertainment.