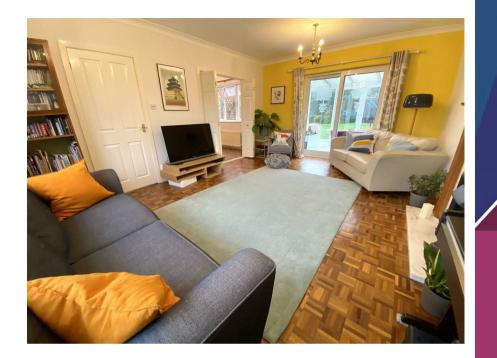

Upon entering, the ground floor welcomes guests with a generously sized hallway adorned with parquet flooring, setting an elegant tone for the residence. The living room with adjacent dining room provides an ideal setting for intimate gatherings, also both boasting parquet flooring that adds warmth and character to the space. From the living room, there is access to the conservatory. Completing the ground floor is a stylish breakfast kitchen, offering both functionality and aesthetic appeal, a convenient cloakroom and internal access to the garage.