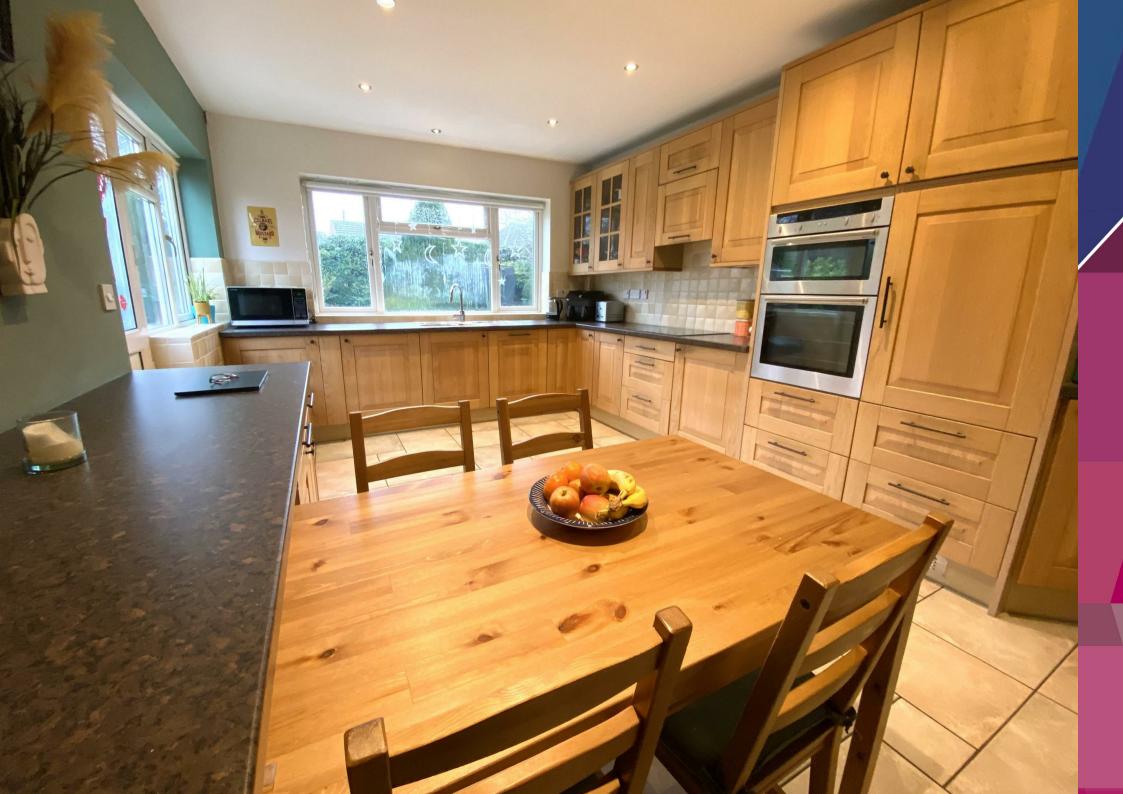

- Spacious Accommodation Throughout
- Stylish Breakfast Kitchen
- Three Further Bedrooms & Family Bathroom
- Enclosed Rear Gardens
- EPC Rating tbc

12 Larkhill Road is a charming detached family home situated in Copthorne, Shrewsbury, a highly sought-after residential area known for its convenience to amenities, schools, and excellent road connections. The property boasts a spacious and versatile living space, featuring a well-presented interior ideal for modern family living. With ample parking provided by a good-sized driveway and garage, convenience is further enhanced and additionally, the property offers enclosed gardens, providing a secure and private outdoor space. Given its desirable location and attractive features, viewing of this property is highly recommended for prospective buyers seeking a comfortable and well-appointed family home.

Upon entering, the ground floor welcomes guests with a generously sized hallway adorned with parquet flooring, setting an elegant tone for the residence. The living room with adjacent dining room provides an ideal setting for intimate gatherings, also both boasting parquet flooring that adds warmth and character to the space. From the living room, there is access to the conservatory. Completing the ground floor is a stylish breakfast kitchen, offering both functionality and aesthetic appeal, a convenient cloakroom and internal access to the garage.