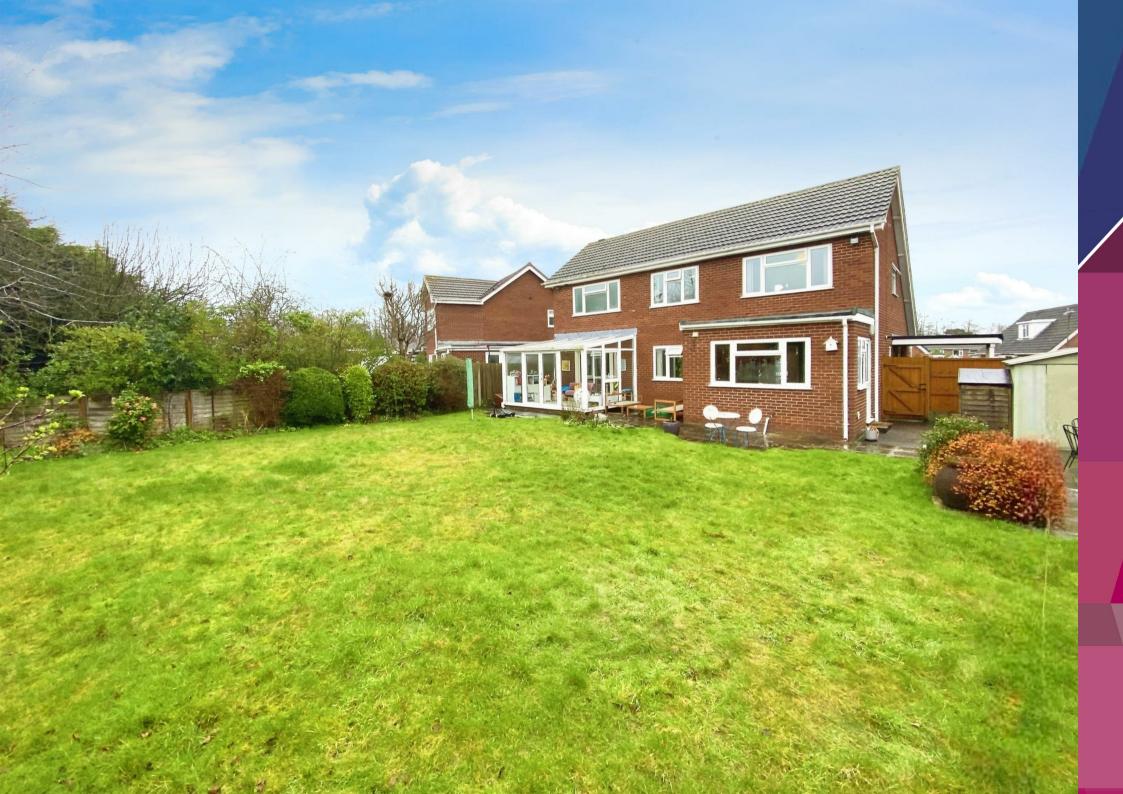

Ascending to the first floor, the master bedroom features an en-suite shower room for added convenience and privacy. Three additional bedrooms provide ample space for family members or guests, the recently refitted family bathroom exudes modern sophistication. Outside, the property boasts a spacious block-paved driveway leading to the garage and side carport, catering to parking needs with ease. The rear garden, enveloped by lawn and a patio area, offering a private oasis for outdoor activities and entertainment.