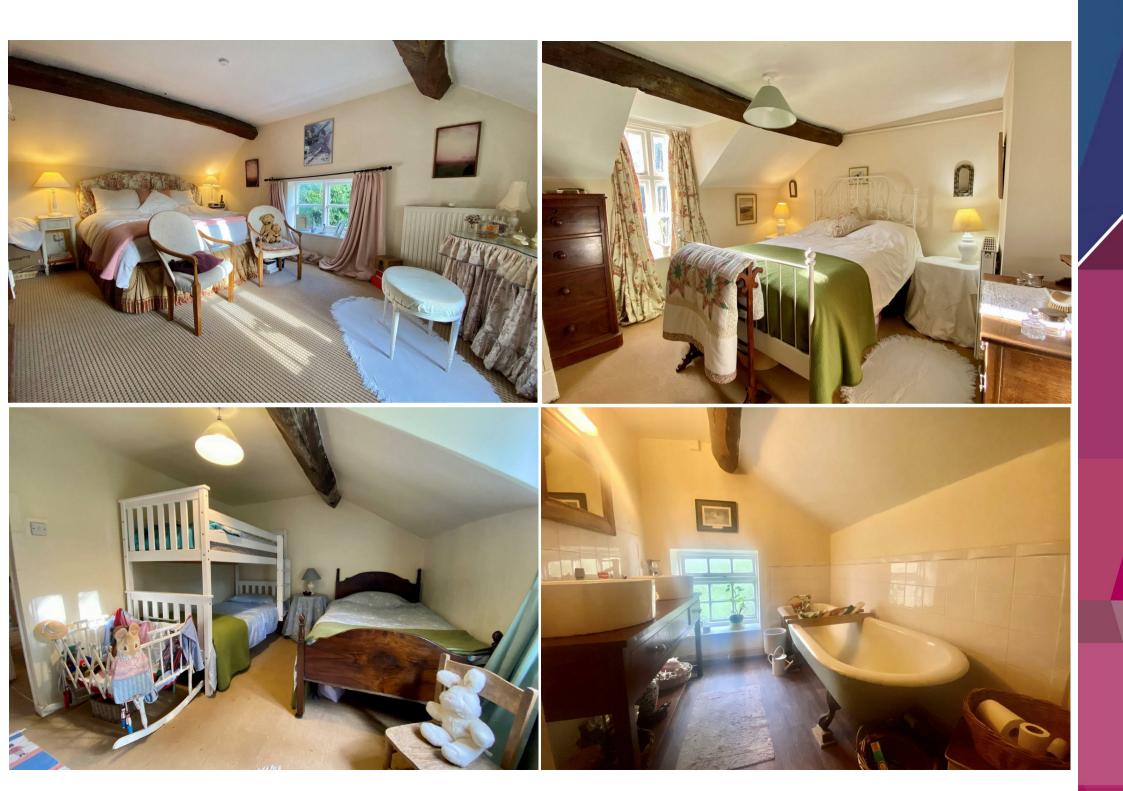

## Henbarns Farmhouse,

West Felton, Oswestry, Shropshire, SYII 4HE

- Grade II Listed Farmhouse circa 1623
- Period Features & Beams Throughout
- Four Bedrooms & Two Bathrooms
- The Threshing Barn by separate negotiation
- Approximately 0.67 Acre Plot
- Three Spacious Reception Rooms
- Coaching Barn and The Dairy for renovation
- EPC Not Required

Henbarns Farmhouse is a true gem, boasting traditional allure as a Grade II listed property. With four generously-sized bedrooms, three reception rooms, a reception hall, a spacious kitchen, utility area, and a convenient ground floor shower room, there is no shortage of space for comfortable living and entertaining.