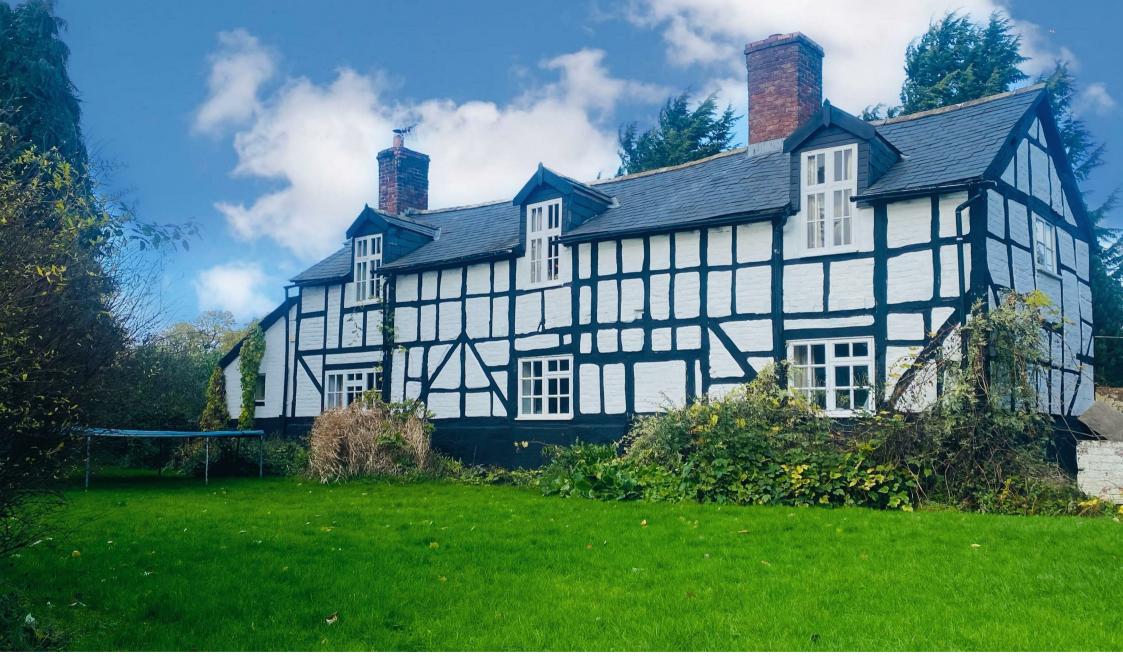

## Henbarns Farmhouse,

West Felton, Oswestry, Shropshire, SYII 4HE

- Grade II Listed Farmhouse circa 1623
- Period Features & Beams Throughout
- Four Bedrooms & Two Bathrooms
- The Threshing Barn by separate negotiation
- Approximately 0.67 Acre Plot
- Three Spacious Reception Rooms
- Coaching Barn and The Dairy for renovation
- EPC Not Required

Welcome to Henbarns Farmhouse, a charming and picturesque property located in the delightful hamlet of Haughton, conveniently situated for commuting to Shrewsbury, Oswestry and Chester. Also being a short distance from the village of West Felton and its facilities. The property is set within 0.67 acres of gardens offering lovely views of the surrounding Shropshire countryside. We recommend viewing of the house and location with an opportunity to own this exceptional piece of countryside.

Henbarns Farmhouse is a true gem, boasting traditional allure as a Grade II listed property. With four generously-sized bedrooms, three reception rooms, a reception hall, a spacious kitchen, utility area, and a convenient ground floor shower room, there is no shortage of space for comfortable living and entertaining.