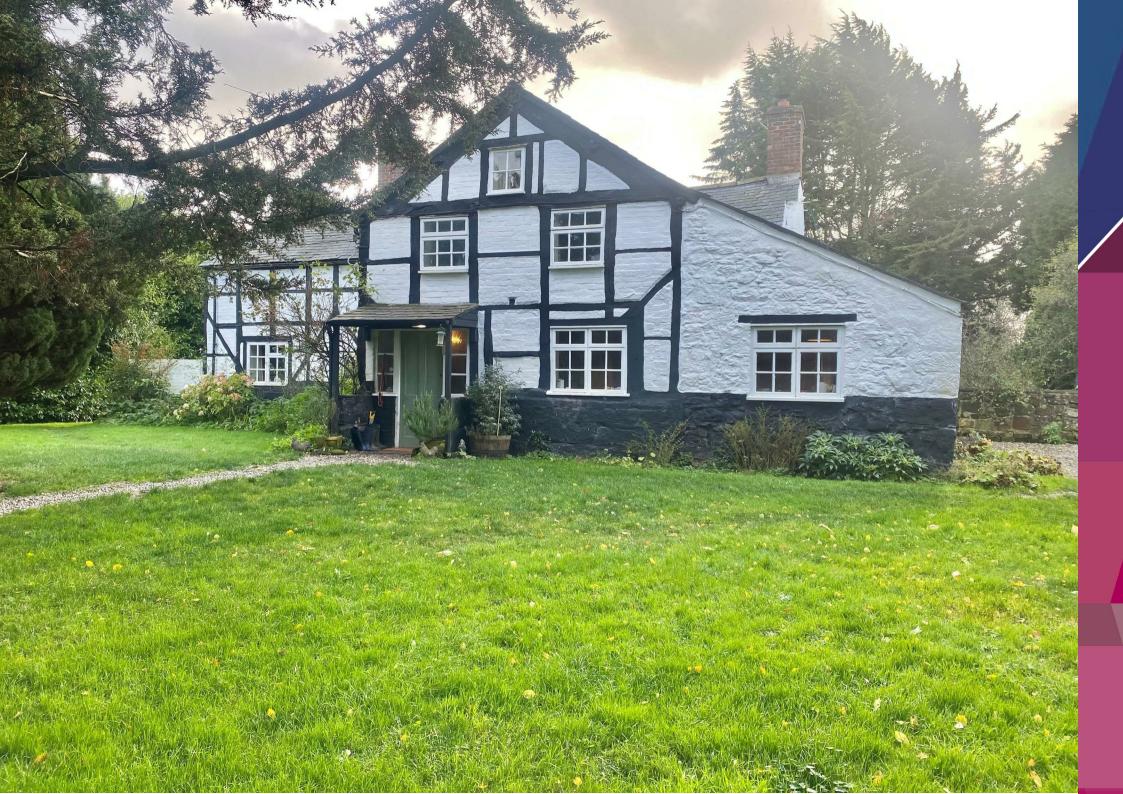

Henbarns Farmhouse, West Felton, Oswestry, Shropshire, SY11 4HE Region £550,000

## Henbarns Farmhouse,

West Felton, Oswestry, Shropshire, SYII 4HE

- Grade II Listed Farmhouse circa 1623
- Period Features & Beams Throughout
- Four Bedrooms & Two Bathrooms
- The Threshing Barn by separate negotiation
- Approximately 0.67 Acre Plot
- Three Spacious Reception Rooms
- Coaching Barn and The Dairy for renovation
- EPC Not Required

Welcome to Henbarns Farmhouse, a charming and picturesque property located in the delightful hamlet of Haughton, conveniently situated for commuting to Shrewsbury, Oswestry and Chester. Also being a short distance from the village of West Felton and its facilities. The property is set within 0.67 acres of gardens offering lovely views of the surrounding Shropshire countryside. We recommend viewing of the house and location with an opportunity to own this exceptional piece of countryside.

Henbarns Farmhouse is a true gem, boasting traditional allure as a Grade II listed property. With four generously-sized bedrooms, three reception rooms, a reception hall, a spacious kitchen, utility area, and a convenient ground floor shower room, there is no shortage of space for comfortable living and entertaining.