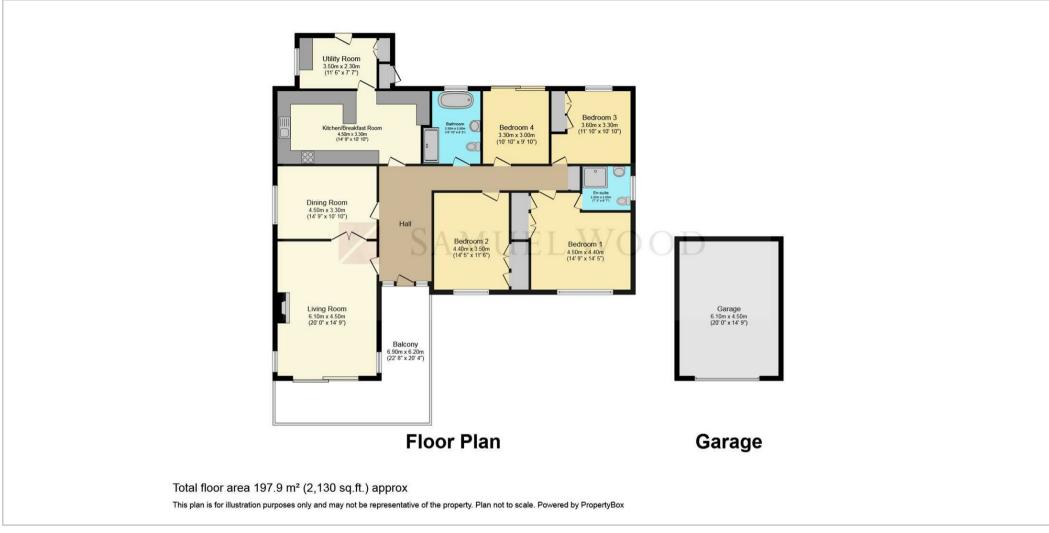

## Pine Edge,

Harmer Hill, Shrewsbury, Shropshire, SY4 3EE

• Spacious Living Room with Balcony

Four Good Sized Bedrooms

• Double Garage & Driveway

• Popular Shropshire Village

- Recently Undergone Stylish Refurbishment
- Stunning Refitted Kitchen Breakfast Room
- Family Bathroom & Utility
- Gas Central Heating & Double Glazing
- EPC Rating E

As you step into the property, you are greeted by the reception hall, the living accommodation is all conveniently located on one level, ensuring that every room flows seamlessly, creating a cohesive and stylish environment, the interior has replacement flooring throughout, evoking sense of luxury.

The impressive living room and dining room offer an ideal space for relaxation and entertaining, allowing you to effortless combine spacious, living or hosting guests.

The delightful shaker style kitchen, complete with an adjacent breakfast area provides a well-appointed space featuring modern appliances, quality fixtures and ample storage. It is the perfect spot for coffee and informal dining. The property features a separate utility room providing additional convenience and organisation.

With four double bedrooms, including one with a beautiful en-suite, Pine Edge boasts ample space for relaxation and privacy. Each bedroom has been thoughtfully designed with comfort in mind. The principal bathroom is equally stunning, featuring a combination of a freestanding bath and a separate contemporary shower enclosure.

Pine Edge is situated on an impressive plot, slightly elevated to offer a premium aspect of the views of the surroundings. The generous plot extends to approximately 0.4 an acre, providing ample opportunity to create your own outdoor requirements. The automated gated frontage generous offer parking together with access to the ground level and double garage.