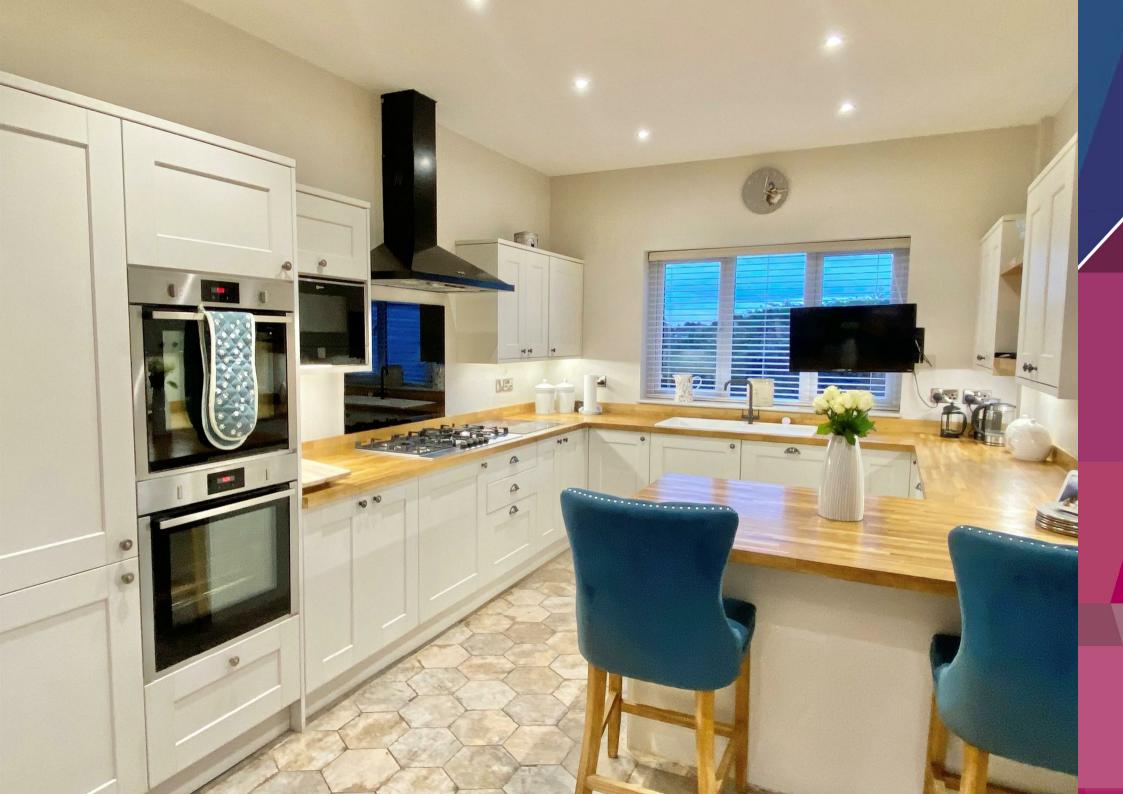

The impressive living room and dining room offer an ideal space for relaxation and entertaining, allowing you to effortless combine spacious, living or hosting guests.

The delightful shaker style kitchen, complete with an adjacent breakfast area provides a well-appointed space featuring modern appliances, quality fixtures and ample storage. It is the perfect spot for coffee and informal dining. The property features a separate utility room providing additional convenience and organisation.