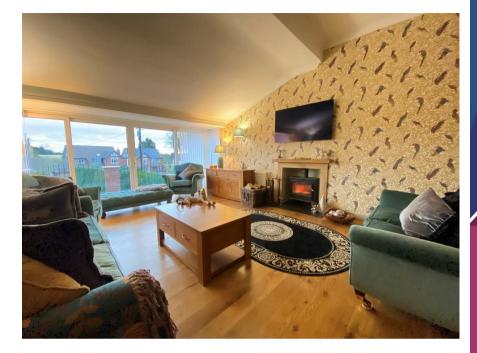

The impressive living room and dining room offer an ideal space for relaxation and entertaining, allowing you to effortless combine spacious, living or hosting guests.

The delightful shaker style kitchen, complete with an adjacent breakfast area provides a well-appointed space featuring modern appliances, quality fixtures and ample storage. It is the perfect spot for coffee and informal dining. The property features a separate utility room providing additional convenience and organisation.