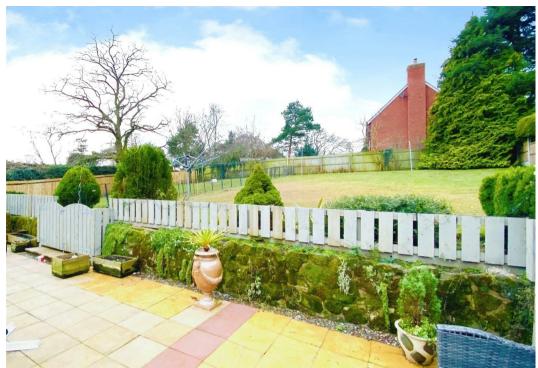

Pine Edge is situated on an impressive plot, slightly elevated to offer a premium aspect of the views of the surroundings. The generous plot extends to approximately 0.4 an acre, providing ample opportunity to create your own outdoor requirements. The automated gated frontage generous offer parking together with access to the ground level and double garage.