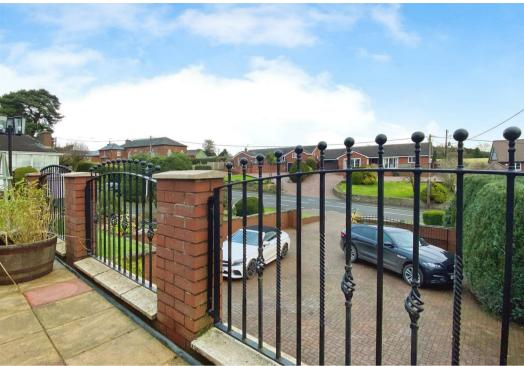

Pine Edge is situated on an impressive plot, slightly elevated to offer a premium aspect of the views of the surroundings. The generous plot extends to approximately 0.4 an acre, providing ample opportunity to create your own outdoor requirements. The automated gated frontage generous offer parking together with access to the ground level and double garage.