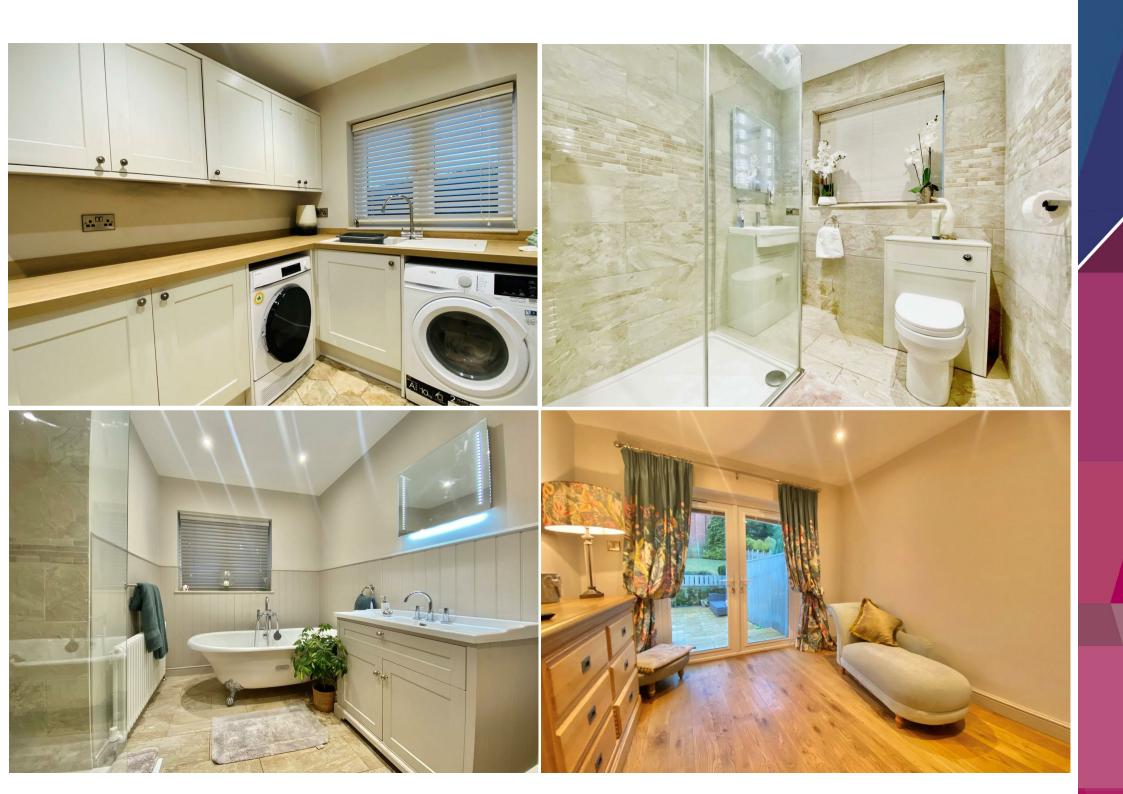

The impressive living room and dining room offer an ideal space for relaxation and entertaining, allowing you to effortless combine spacious, living or hosting guests.

The delightful shaker style kitchen, complete with an adjacent breakfast area provides a well-appointed space featuring modern appliances, quality fixtures and ample storage. It is the perfect spot for coffee and informal dining. The property features a separate utility room providing additional convenience and organisation.

With four double bedrooms, including one with a beautiful en-suite, Pine Edge boasts ample space for relaxation and privacy. Each bedroom has been thoughtfully designed with comfort in mind. The principal bathroom is equally stunning, featuring a combination of a freestanding bath and a separate contemporary shower enclosure.