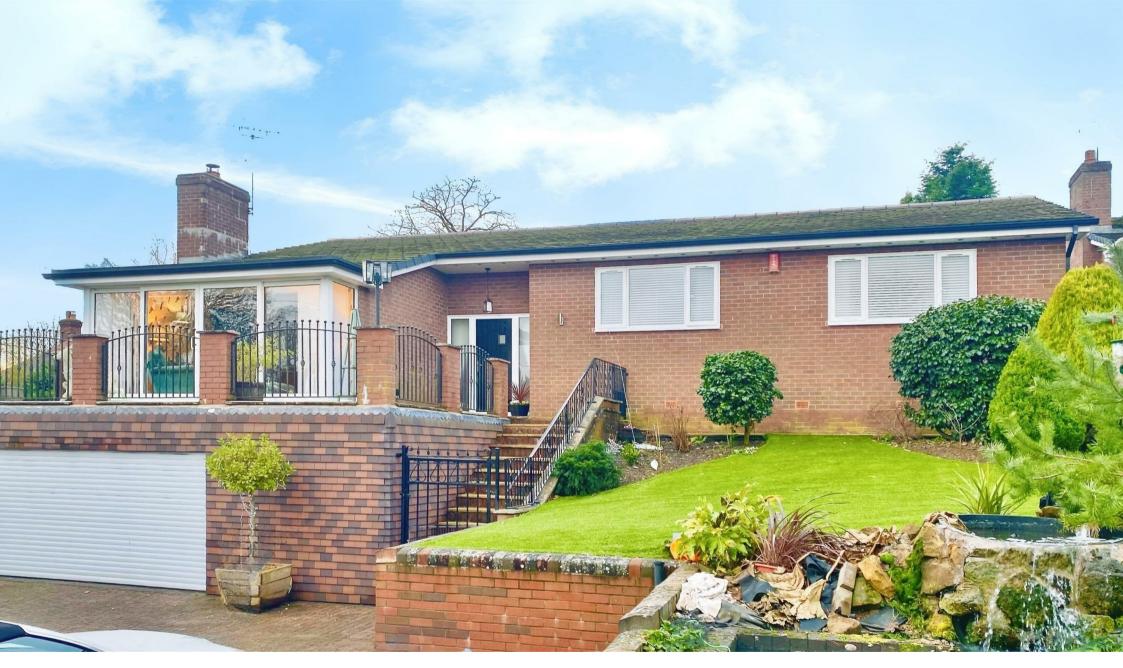

Pine Edge, Harmer Hill, Shrewsbury, Shropshire, SY4 3EE Region £699,000

Introducing Pine Edge at Harmer Hill: A Beautifully Styled and Refurbished Property. Located in the charming area of Harmer Hill this stunning split-level individual property has undergone a meticulous refurbishment, with a sophisticated design and thoughtful interiors. This remarkable property has been enhanced with several key updates, including windows and a modern central heating system, ensuring optimal comfort and energy efficiency throughout the year. Viewing of the premises on the location is certainly recommended.

Pine Edge is situated on an impressive plot, slightly elevated to offer a premium aspect of the views of the surroundings. The generous plot extends to approximately 0.4 an acre, providing ample opportunity to create your own outdoor requirements. The automated gated frontage generous offer parking together with access to the ground level and double garage.