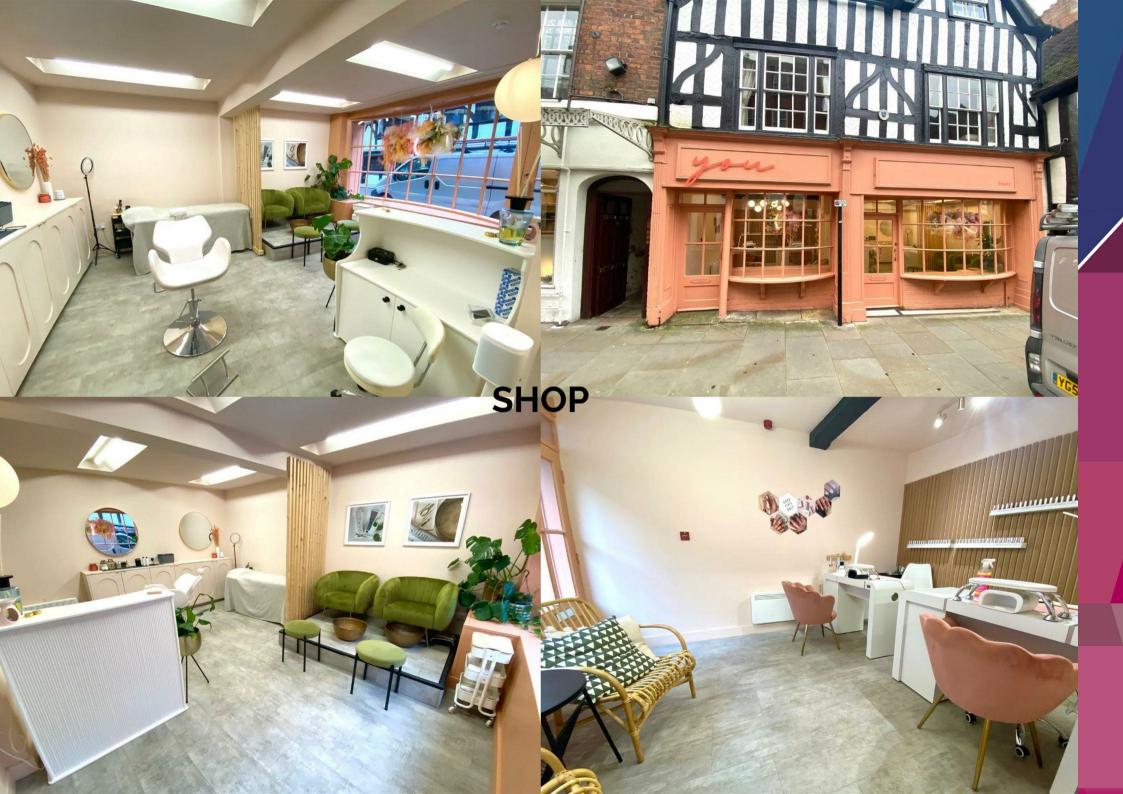

At the ground floor, a tenanted shop unit is occupied by a professional business, ensuring a steady and dependable rental income. In addition, there are two fully furnished, well-appointed ground floor apartments, catering to the demands of short-term rentals (I x two bedroom and I studio apartment).

Ascending to the first floor, you will discover an outstanding two-bedroom refurbished apartment. This thoughtfully updated unit exudes modern comforts, making it the perfect space for Airbnb guests seeking a stylish and comfortable stay in the heart of the town centre.