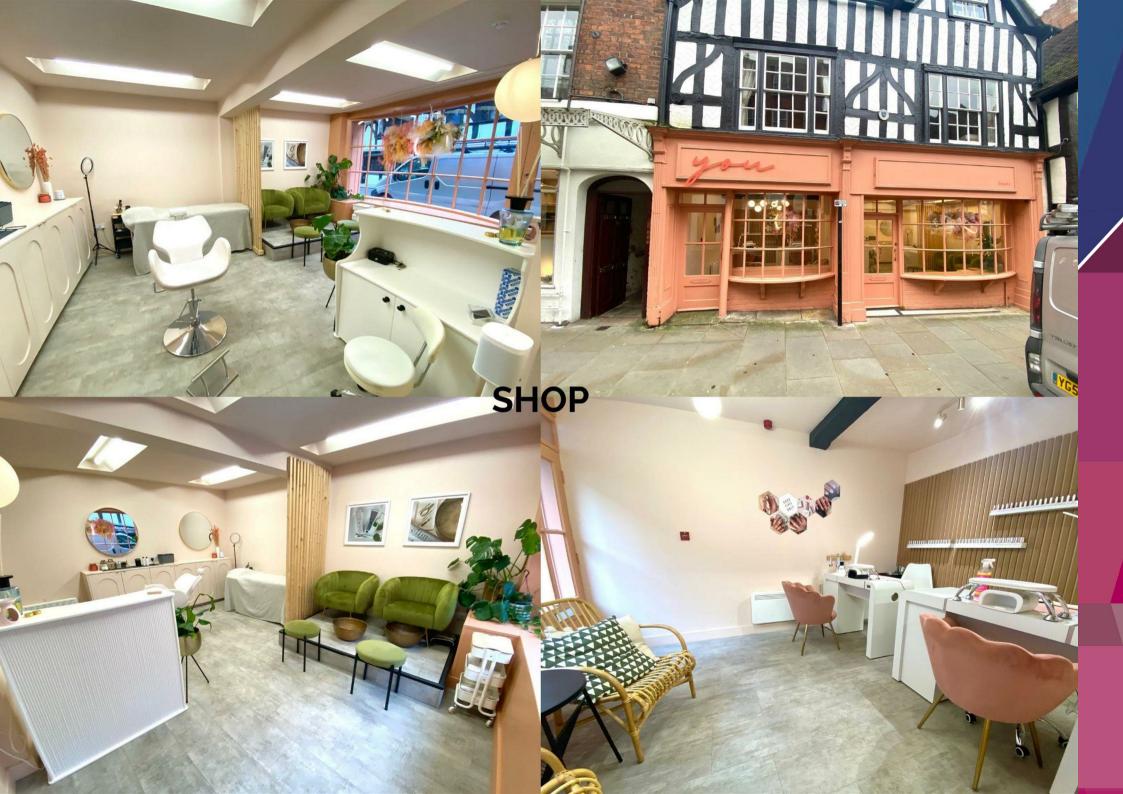

At the ground floor, a tenanted shop unit is occupied by a professional business, ensuring a steady and dependable rental income. In addition, there are two fully furnished, well-appointed ground floor apartments, catering to the demands of short-term rentals (I x two bedroom and I studio apartment).