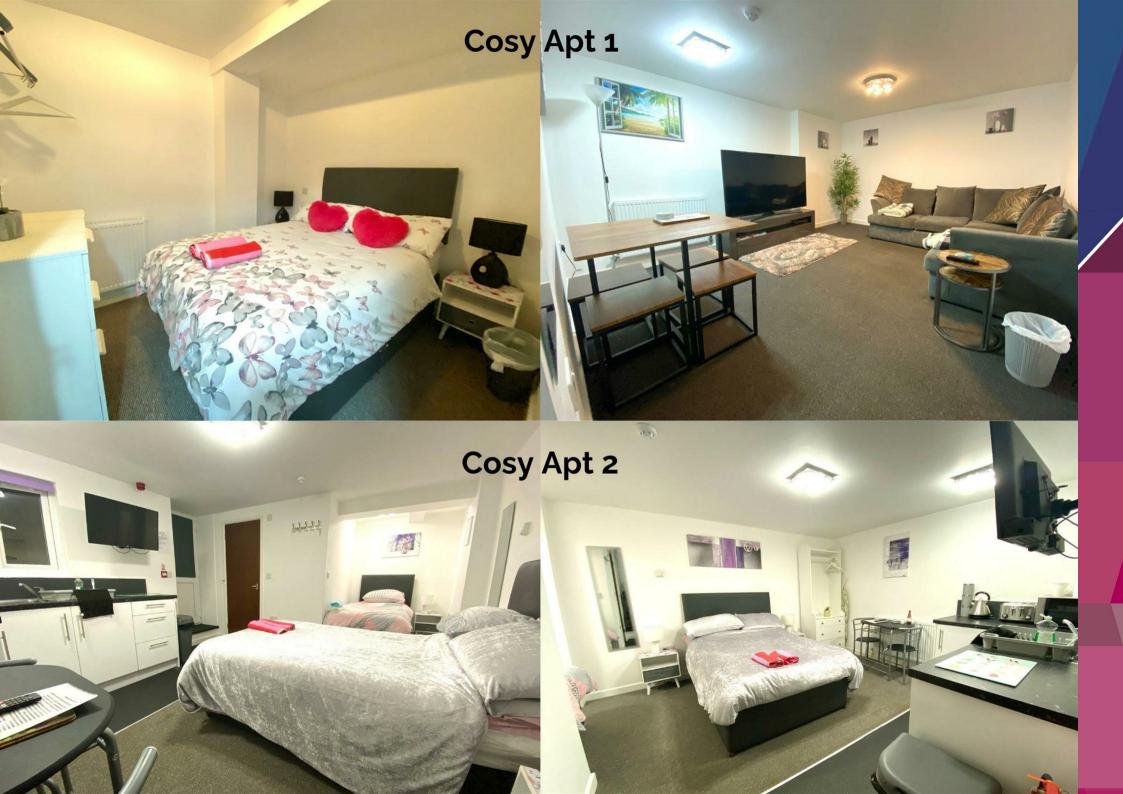

At the ground floor, a tenanted shop unit is occupied by a professional business, ensuring a steady and dependable rental income. In addition, there are two fully furnished, well-appointed ground floor apartments, catering to the demands of short-term rentals (I x two bedroom and I studio apartment).

Ascending to the first floor, you will discover an outstanding two-bedroom refurbished apartment. This thoughtfully updated unit exudes modern comforts, making it the perfect space for Airbnb guests seeking a stylish and comfortable stay in the heart of the town centre.