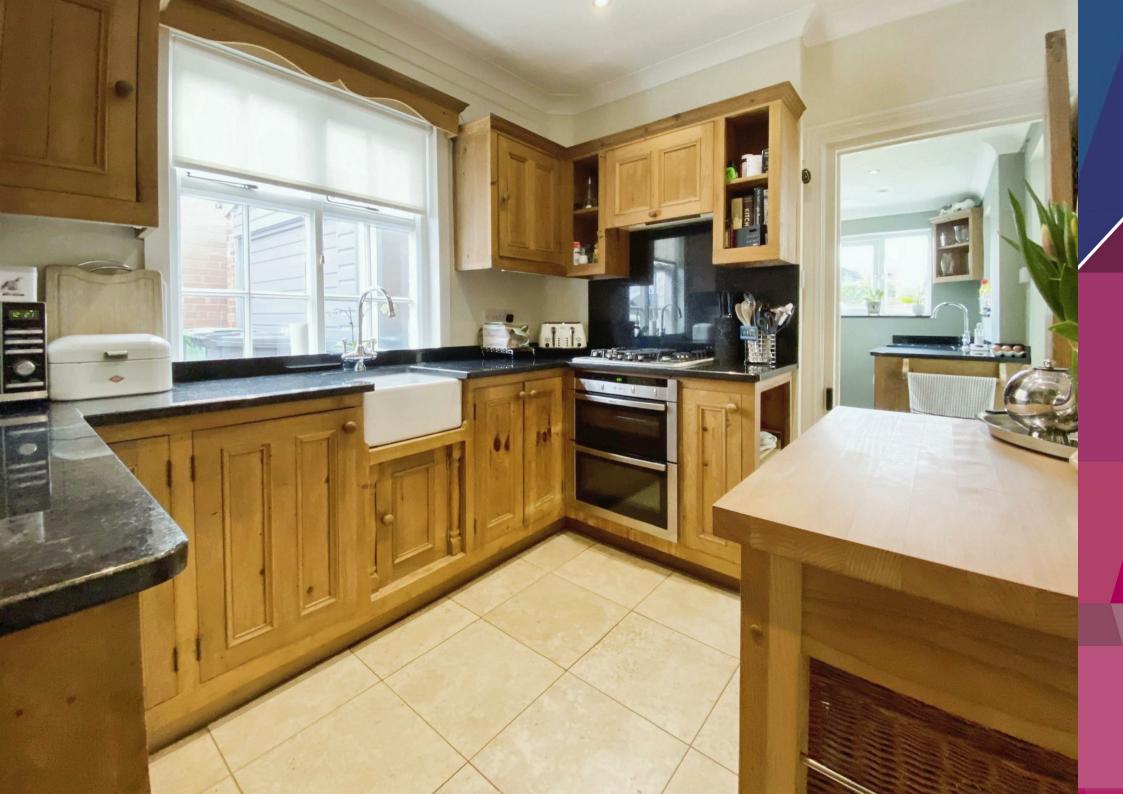

A welcoming hallway offers a fabulous original parquet flooring, the ground floor boasts a spacious layout with three reception rooms, all providing versatile living spaces. The property features a well-appointed kitchen with granite worktops, a convenient utility room. Additionally, there is a WC on the ground floor for added convenience.