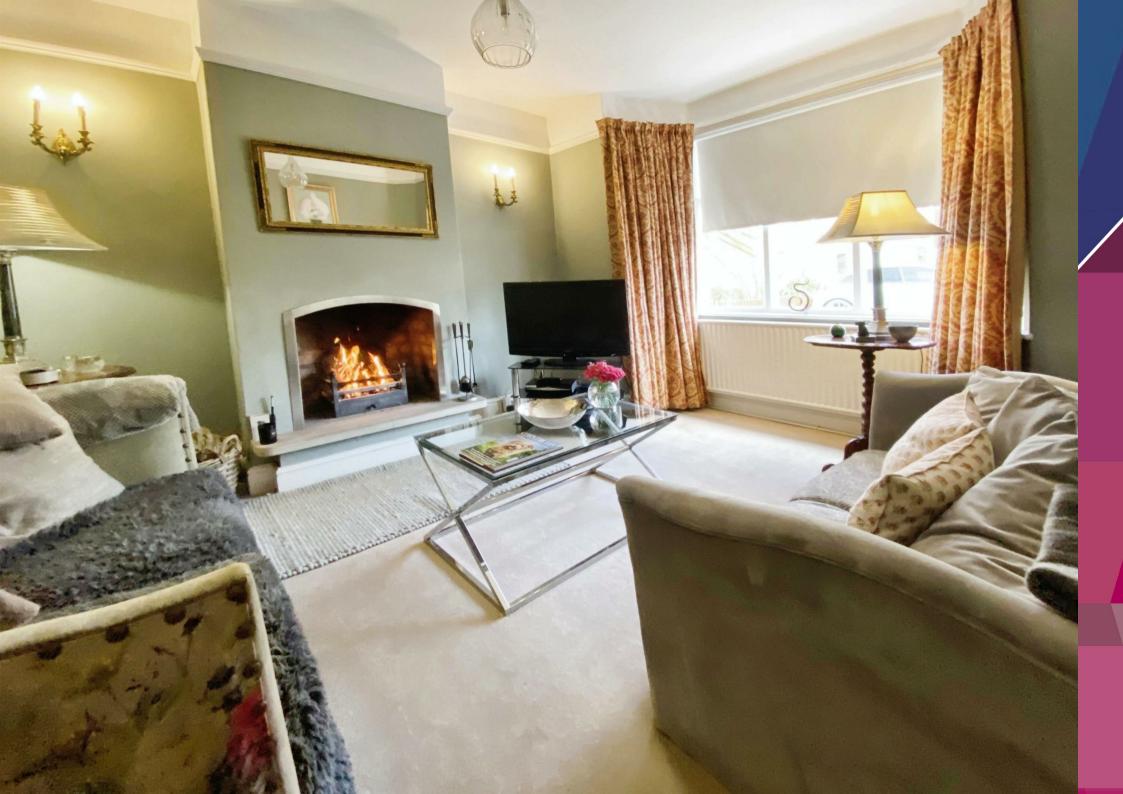

A welcoming hallway offers a fabulous original parquet flooring, the ground floor boasts a spacious layout with three reception rooms, all providing versatile living spaces. The property features a well-appointed kitchen with granite worktops, a convenient utility room. Additionally, there is a WC on the ground floor for added convenience.

The interior is well-designed, ensuring a balance between functionality and aesthetic appeal. Notably, the house includes a summer room at the rear, enhancing the living experience by bringing natural light into the space and creating a pleasant atmosphere.