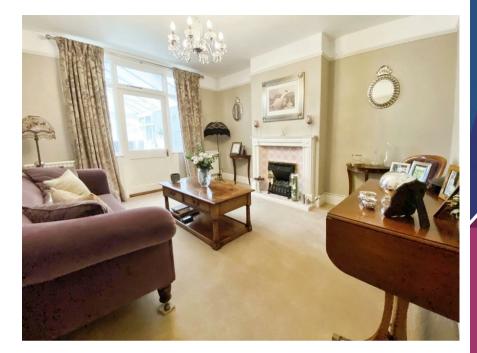

A welcoming hallway offers a fabulous original parquet flooring, the ground floor boasts a spacious layout with three reception rooms, all providing versatile living spaces. The property features a well-appointed kitchen with granite worktops, a convenient utility room. Additionally, there is a WC on the ground floor for added convenience.

The interior is well-designed, ensuring a balance between functionality and aesthetic appeal. Notably, the house includes a summer room at the rear, enhancing the living experience by bringing natural light into the space and creating a pleasant atmosphere.