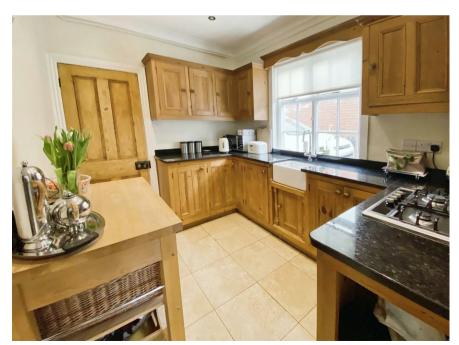

A welcoming hallway offers a fabulous original parquet flooring, the ground floor boasts a spacious layout with three reception rooms, all providing versatile living spaces. The property features a well-appointed kitchen with granite worktops, a convenient utility room. Additionally, there is a WC on the ground floor for added convenience.