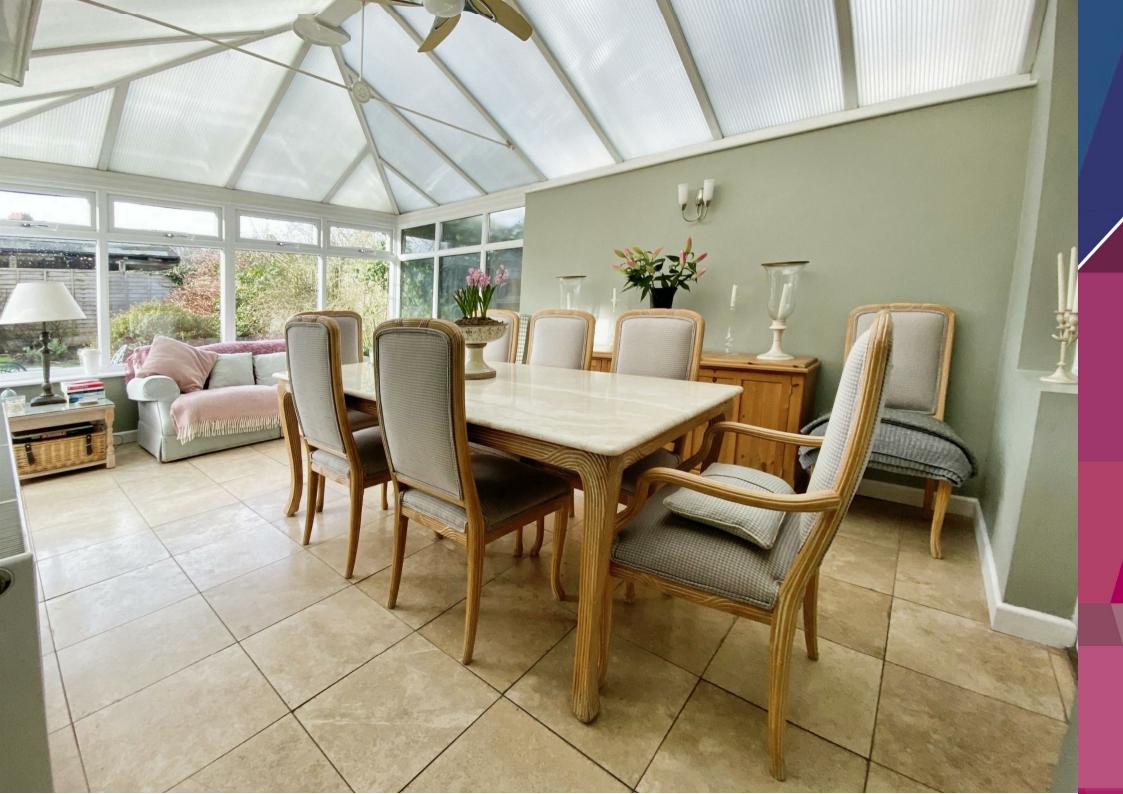

A welcoming hallway offers a fabulous original parquet flooring, the ground floor boasts a spacious layout with three reception rooms, all providing versatile living spaces. The property features a well-appointed kitchen with granite worktops, a convenient utility room. Additionally, there is a WC on the ground floor for added convenience.

The interior is well-designed, ensuring a balance between functionality and aesthetic appeal. Notably, the house includes a summer room at the rear, enhancing the living experience by bringing natural light into the space and creating a pleasant atmosphere.