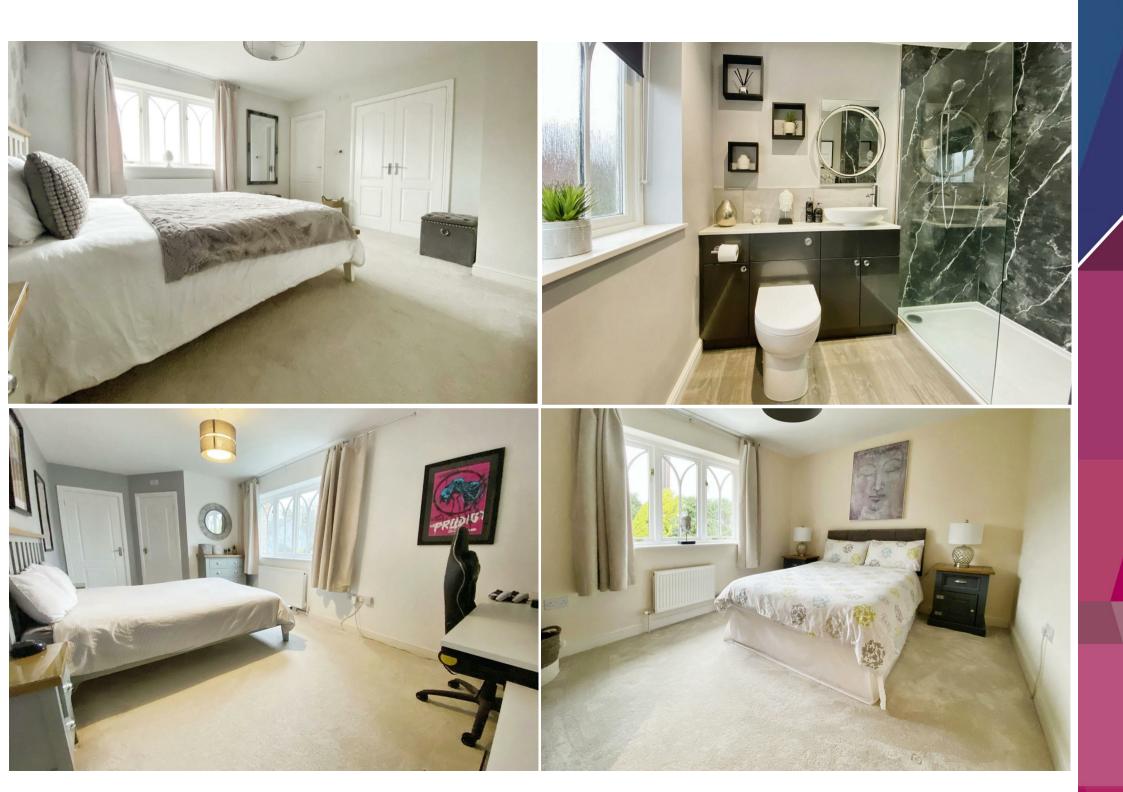

A welcoming and spacious reception hall, sets the tone for a comfortable and inviting home. This leads to a living room featuring a gas fire, providing warmth and character and the dining room offers a dedicated space for family gatherings or entertaining guests with the refitted breakfast kitchen, complete with a central island and bi-fold doors that seamlessly connect indoor and outdoor living. Practical additions include a utility room and a cloakroom WC, enhancing the overall functionality of the space.

The first floor offers a total of five bedrooms, catering to various needs and preferences. The master bedroom boasts an en-suite bathroom and guest bedroom also features its own en-suite, offering convenience and comfort for visitors. The remaining three bedrooms on this floor provide ample space for family members or guests with a well-appointed family bathroom.