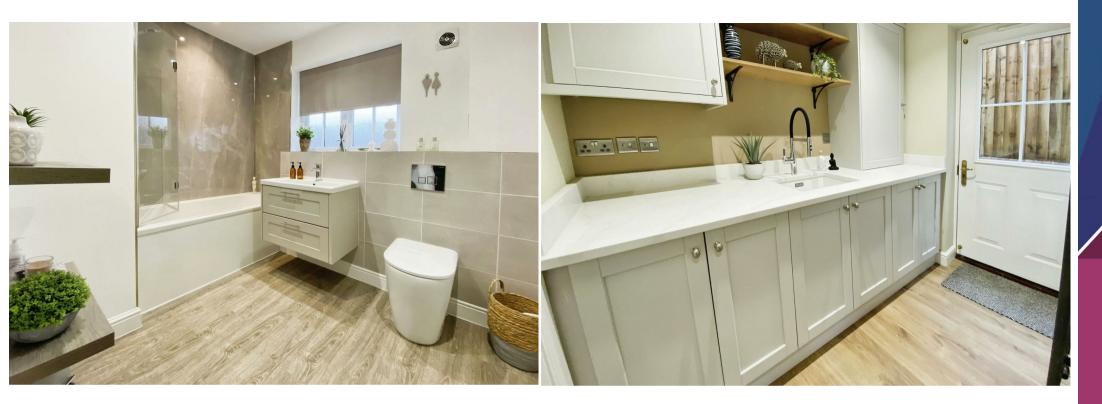

A welcoming and spacious reception hall, sets the tone for a comfortable and inviting home. This leads to a living room featuring a gas fire, providing warmth and character and the dining room offers a dedicated space for family gatherings or entertaining guests with the refitted breakfast kitchen, complete with a central island and bi-fold doors that seamlessly connect indoor and outdoor living. Practical additions include a utility room and a cloakroom WC, enhancing the overall functionality of the space.

The first floor offers a total of five bedrooms, catering to various needs and preferences. The master bedroom boasts an en-suite bathroom and guest bedroom also features its own en-suite, offering convenience and comfort for visitors. The remaining three bedrooms on this floor provide ample space for family members or guests with a well-appointed family bathroom.