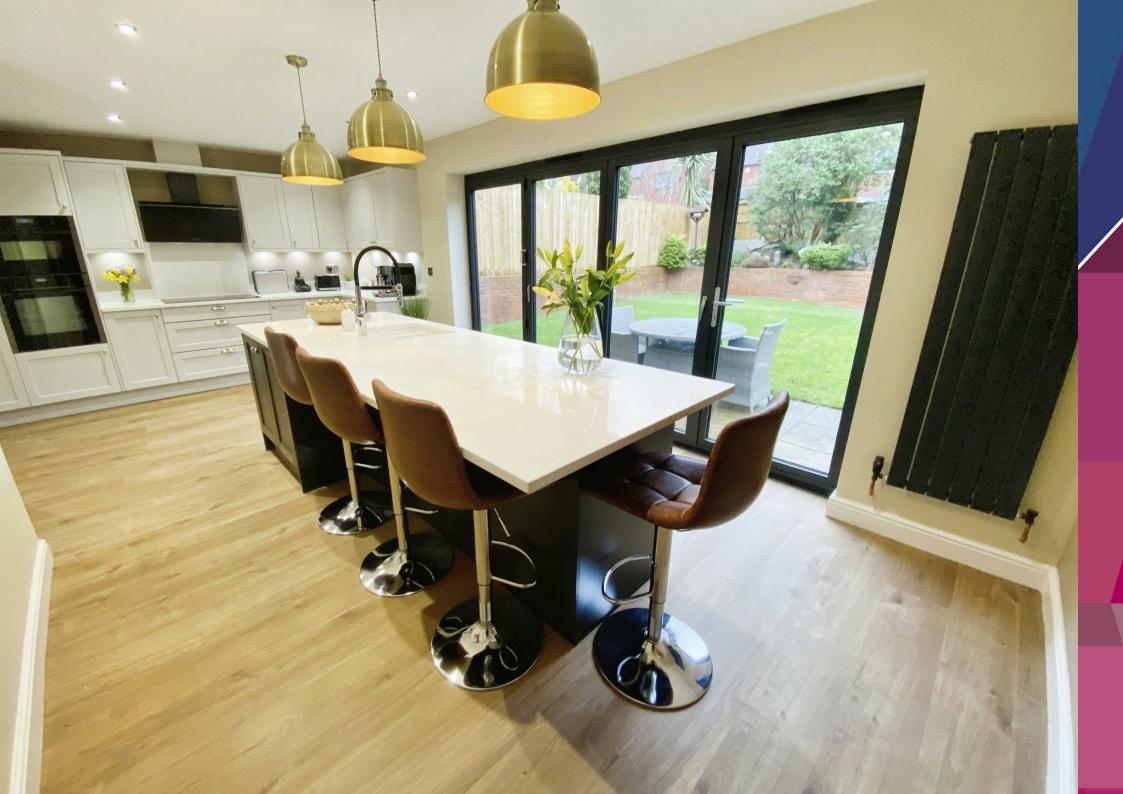

A welcoming and spacious reception hall, sets the tone for a comfortable and inviting home. This leads to a living room featuring a gas fire, providing warmth and character and the dining room offers a dedicated space for family gatherings or entertaining guests with the refitted breakfast kitchen, complete with a central island and bi-fold doors that seamlessly connect indoor and outdoor living. Practical additions include a utility room and a cloakroom WC, enhancing the overall functionality of the space.