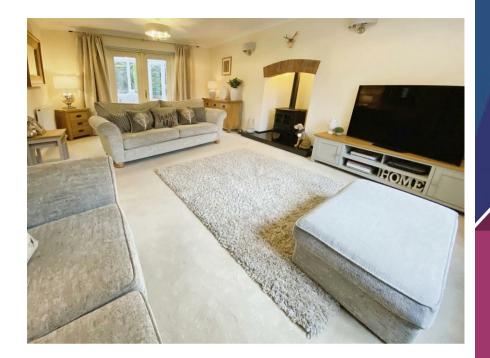

A welcoming and spacious reception hall, sets the tone for a comfortable and inviting home. This leads to a living room featuring a gas fire, providing warmth and character and the dining room offers a dedicated space for family gatherings or entertaining guests with the refitted breakfast kitchen, complete with a central island and bi-fold doors that seamlessly connect indoor and outdoor living. Practical additions include a utility room and a cloakroom WC, enhancing the overall functionality of the space.