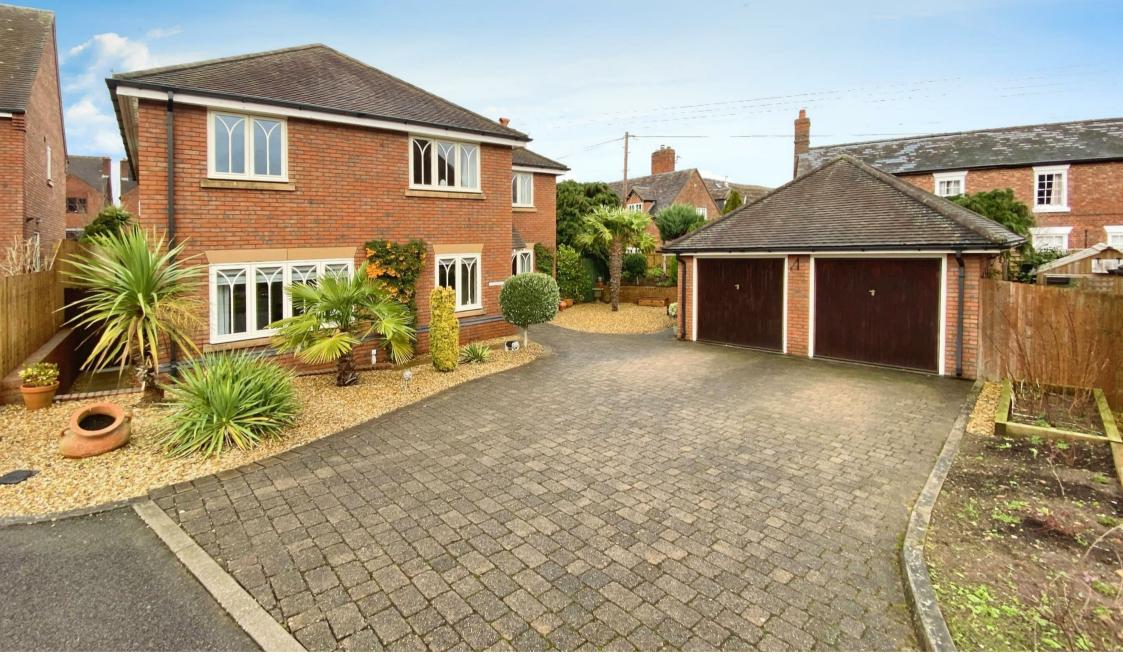

3 Falkland Park is approached via a block-paved driveway with gravelled areas, this leads to the double garage, providing convenient parking and storage.

The rear garden is enclosed for tranquility and security. It features raised shrub borders with the fencing being replaced in 2023. The patio, accessible through the kitchen's bi-fold doors, serves as an inviting extension of the living space, ideal for al fresco dining or leisurely relaxation. The thoughtfully designed outdoor area completes the property, offering functionality and charm for both residents and guests to enjoy.