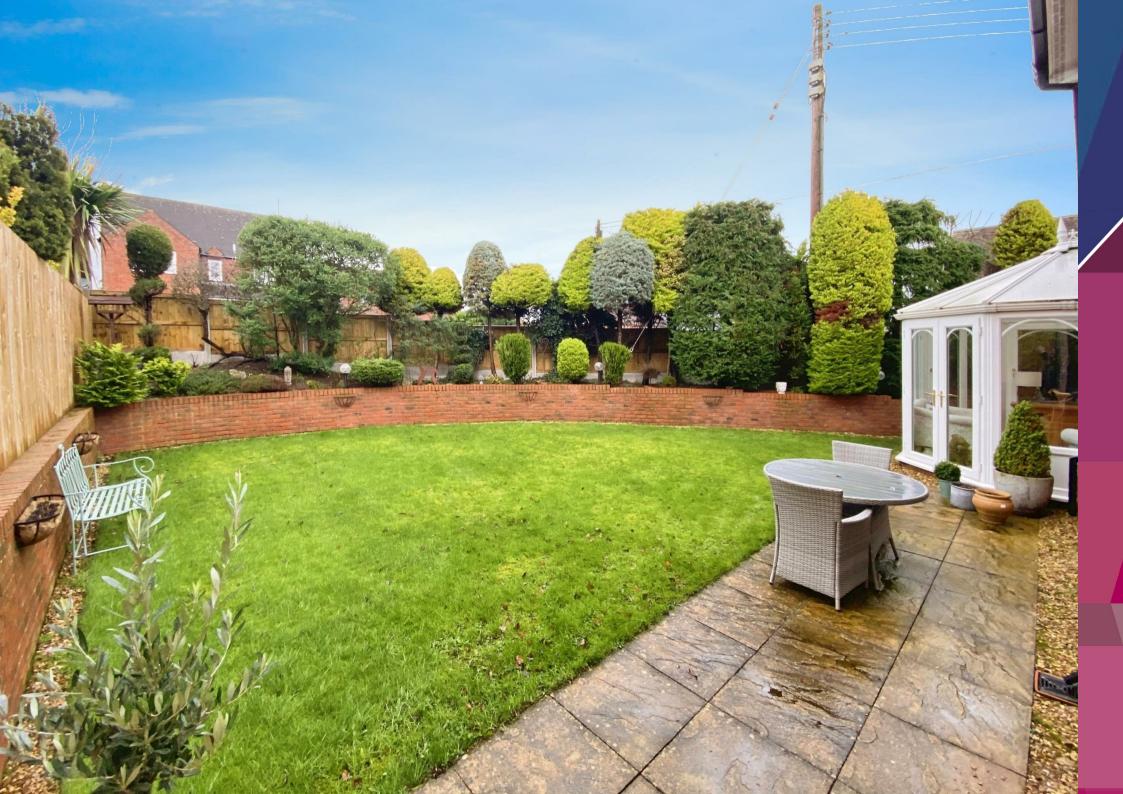

3 Falkland Park is approached via a block-paved driveway with gravelled areas, this leads to the double garage, providing convenient parking and storage.

The rear garden is enclosed for tranquility and security. It features raised shrub borders with the fencing being replaced in 2023. The patio, accessible through the kitchen's bi-fold doors, serves as an inviting extension of the living space, ideal for al fresco dining or leisurely relaxation. The thoughtfully designed outdoor area completes the property, offering functionality and charm for both residents and guests to enjoy.