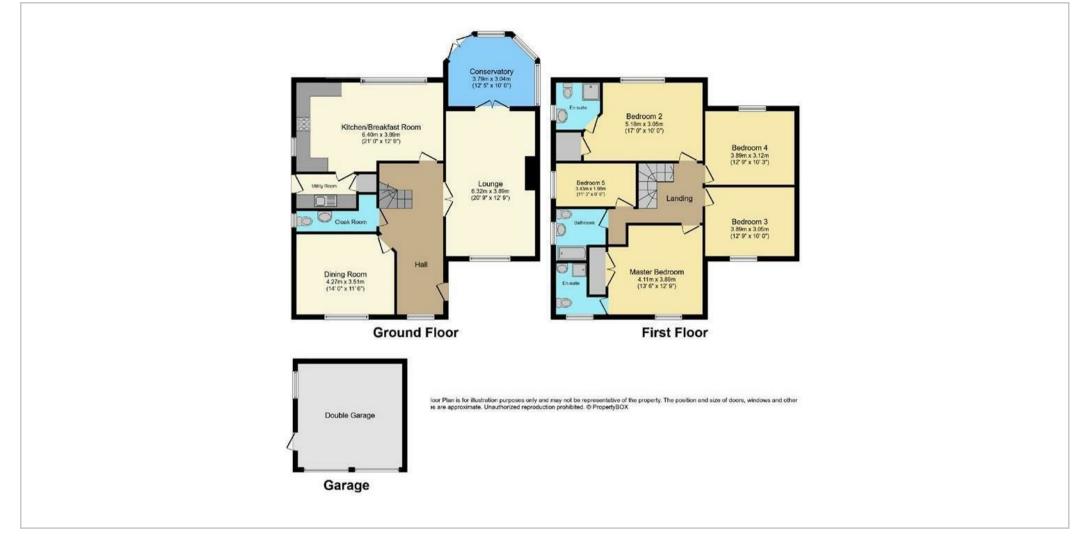

- Spacious Five Bedroom Detached Property
- Modern Kitchen with Island & Bi-Fold Doors
- Gas Central Heating
- Convenient Location with Good Transport links
- EPC Rating C

This exceptional five-bedroom detached property, located in a sought-after village south of Shrewsbury, offers an immaculate and spacious living experience for families. Boasting a modern kitchen, the residence is perfect for those who appreciate contemporary comforts. With the added convenience of a double garage and a conservatory, this home provides ample space for both relaxation and entertaining, combining modern amenities with a desirable village location.

A welcoming and spacious reception hall, sets the tone for a comfortable and inviting home. This leads to a living room featuring a gas fire, providing warmth and character and the dining room offers a dedicated space for family gatherings or entertaining guests with the refitted breakfast kitchen, complete with a central island and bi-fold doors that seamlessly connect indoor and outdoor living. Practical additions include a utility room and a cloakroom WC, enhancing the overall functionality of the space.

The first floor offers a total of five bedrooms, catering to various needs and preferences. The master bedroom boasts an en-suite bathroom and guest bedroom also features its own en-suite, offering convenience and comfort for visitors. The remaining three bedrooms on this floor provide ample space for family members or guests with a well-appointed family bathroom.