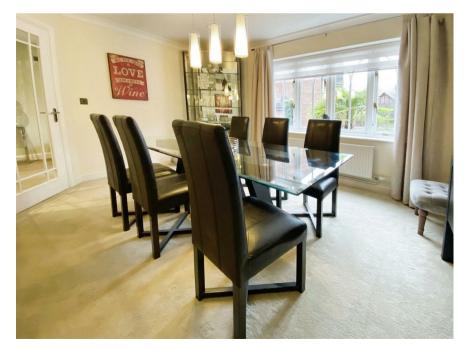

A welcoming and spacious reception hall, sets the tone for a comfortable and inviting home. This leads to a living room featuring a gas fire, providing warmth and character and the dining room offers a dedicated space for family gatherings or entertaining guests with the refitted breakfast kitchen, complete with a central island and bi-fold doors that seamlessly connect indoor and outdoor living. Practical additions include a utility room and a cloakroom WC, enhancing the overall functionality of the space.