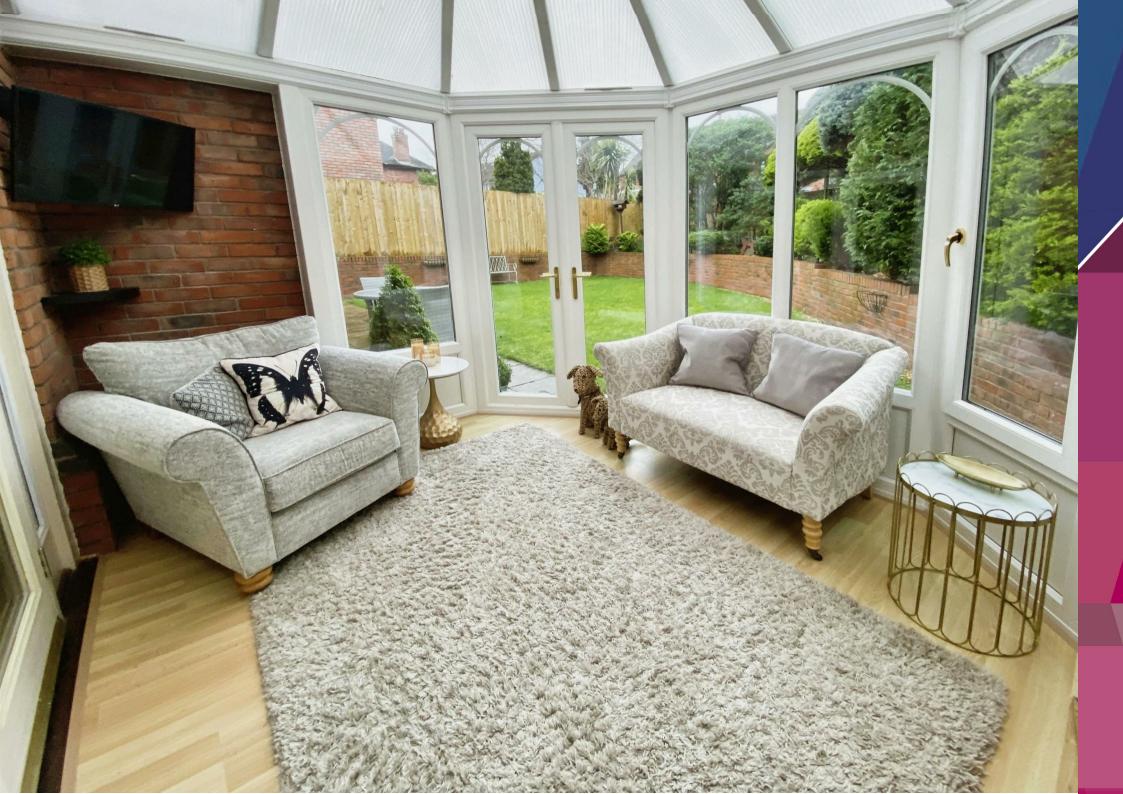

## 3 Falkland Park

Dorrington, Shrewsbury, Shropshire, SY5 7HZ

- Well Presented Accommodation
- Conservatory, Utility & Cloakroom
- Driveway & Double Garage
- Attractive Enclosed Gardens
- Living Room with Feature Gas Fire

A welcoming and spacious reception hall, sets the tone for a comfortable and inviting home. This leads to a living room featuring a gas fire, providing warmth and character and the dining room offers a dedicated space for family gatherings or entertaining guests with the refitted breakfast kitchen, complete with a central island and bi-fold doors that seamlessly connect indoor and outdoor living. Practical additions include a utility room and a cloakroom WC, enhancing the overall functionality of the space.