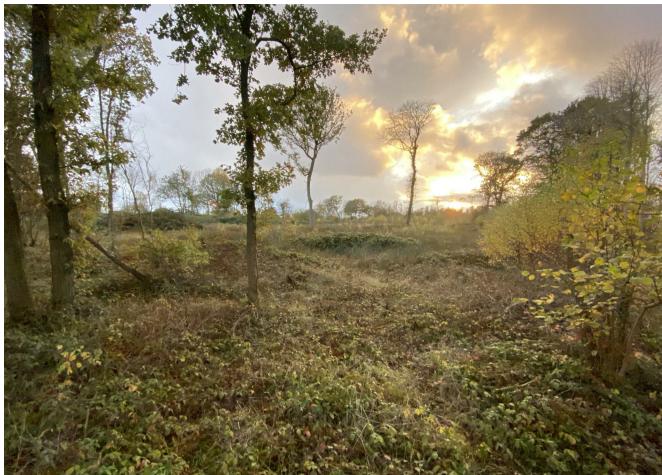

Plot of Land at, Shawbury Park Wood, Shawbury, Shrewsbury, Shropshire, SY4 4BY
Asking Price £160,000

Samuel Wood is delighted to offer for sale this extensive plot of rural land situated near Poynton in Shropshire. The subject site comprises approximately 13.56 acres including pools, small areas of woodland, a static caravan and plant machinery to be negotiated as part of the sale. Positioned between two large plots of agricultural land and accessible with vehicular right of way from the Bings Heath Lane east from the A53. Viewing is highly recommended by the selling agent.

- Approx 13.56 Acre Plot of Land
- Fenced Area to Whole Plot
- Woodland Area
- Fresh Water Pools
- Vehicular Access for Maintenance of Woodland
- Static Caravan available by Negotiation
- Plant Machinery available by Negotiation
- Right of Way Through Adjacent Fields
- No services