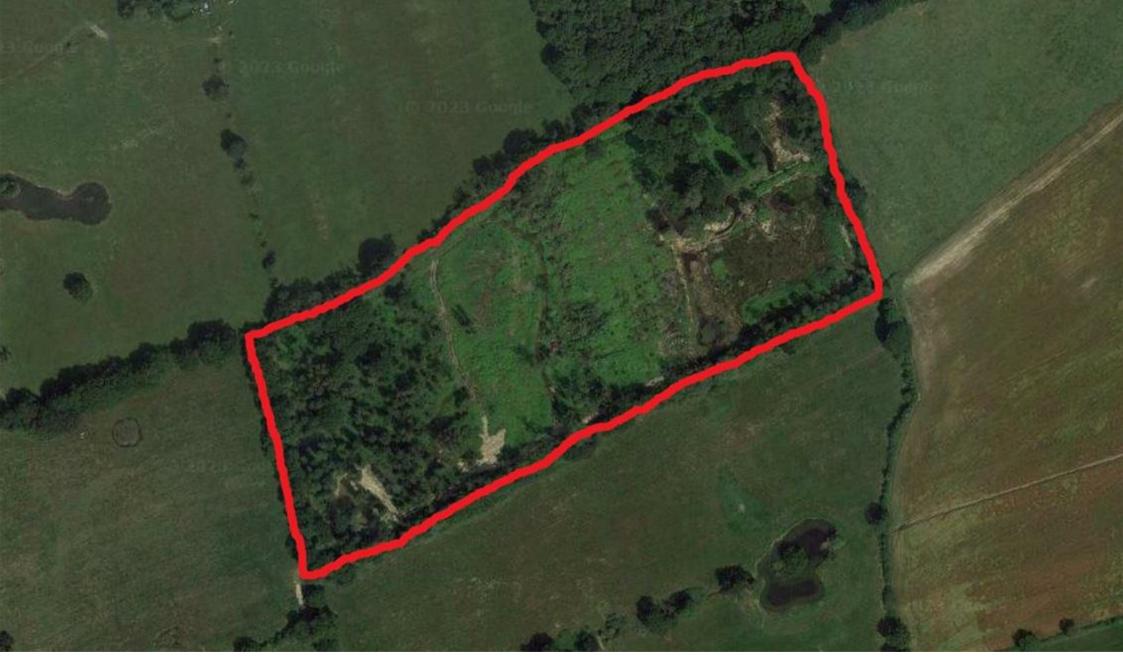

Plot of Land at, Shawbury Park Wood, Shawbury, Shrewsbury, Shropshire, SY4 4BY
Asking Price £160,000

Samuel Wood is delighted to offer for sale this extensive plot of rural land situated near Poynton in Shropshire. The subject site comprises approximately 13.56 acres including pools, small areas of woodland, a static caravan and plant machinery to be negotiated as part of the sale. Positioned between two large plots of agricultural land and accessible with vehicular right of way from the Bings Heath Lane east from the A53. Viewing is highly recommended by the selling agent.

- Approx 13.56 Acre Plot of Land
- Fenced Area to Whole Plot
- Woodland Area
- Fresh Water Pools
- Vehicular Access for Maintenance of Woodland
- Static Caravan available by Negotiation
- Plant Machinery available by Negotiation
- Right of Way Through Adjacent Fields
- No services