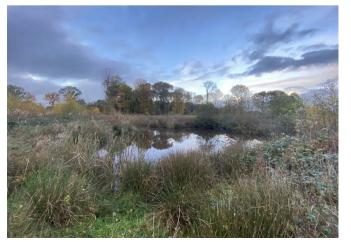

Plot of Land at, Shawbury Park Wood, Shawbury, Shrewsbury, Shropshire, SY4 4BY
Asking Price £160,000

Samuel Wood is delighted to offer for sale this extensive plot of rural land situated near Poynton in Shropshire. The subject site comprises approximately 13.56 acres including pools, small areas of woodland, a static caravan and plant machinery to be negotiated as part of the sale. Positioned between two large plots of agricultural land and accessible with vehicular right of way from the Bings Heath Lane east from the A53. Viewing is highly recommended by the selling agent.

- Approx 13.56 Acre Plot of Land
- Fenced Area to Whole Plot
- Woodland Area
- Fresh Water Pools
- Vehicular Access for Maintenance of Woodland
- Static Caravan available by Negotiation
- Plant Machinery available by Negotiation
- Right of Way Through Adjacent Fields
- No services