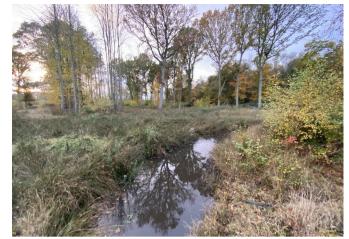

Plot of Land at, Shawbury Park Wood, Shawbury, Shrewsbury, Shropshire, SY4 4BY
Asking Price £160,000

Samuel Wood is delighted to offer for sale this extensive plot of rural land situated near Poynton in Shropshire. The subject site comprises approximately 13.56 acres including pools, small areas of woodland, a static caravan and plant machinery to be negotiated as part of the sale. Positioned between two large plots of agricultural land and accessible with vehicular right of way from the Bings Heath Lane east from the A53. Viewing is highly recommended by the selling agent.

- Approx 13.56 Acre Plot of Land
- Fenced Area to Whole Plot
- Woodland Area
- Fresh Water Pools
- Vehicular Access for Maintenance of Woodland
- Static Caravan available by Negotiation
- Plant Machinery available by Negotiation
- Right of Way Through Adjacent Fields
- No services