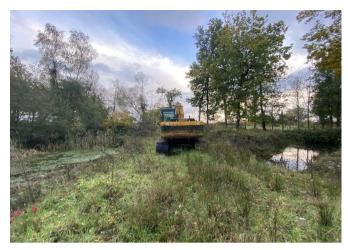

- Approx 13.56 Acre Plot of Land
- Fenced Area to Whole Plot
- Woodland Area
- Fresh Water Pools
- Vehicular Access for Maintenance of Woodland
- Static Caravan available by Negotiation
- Plant Machinery available by Negotiation
- Right of Way Through Adjacent Fields
- No services