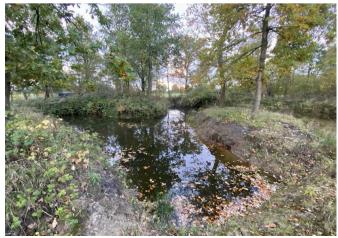

Plot of Land at, Shawbury Park Wood, Shawbury, Shrewsbury, Shropshire, SY4 4BY
Asking Price £160,000

Samuel Wood is delighted to offer for sale this extensive plot of rural land situated near Poynton in Shropshire. The subject site comprises approximately 13.56 acres including pools, small areas of woodland, a static caravan and plant machinery to be negotiated as part of the sale. Positioned between two large plots of agricultural land and accessible with vehicular right of way from the Bings Heath Lane east from the A53. Viewing is highly recommended by the selling agent.

- Approx 13.56 Acre Plot of Land
- Fenced Area to Whole Plot
- Woodland Area
- Fresh Water Pools
- Vehicular Access for Maintenance of Woodland
- Static Caravan available by Negotiation
- Plant Machinery available by Negotiation
- Right of Way Through Adjacent Fields
- No services