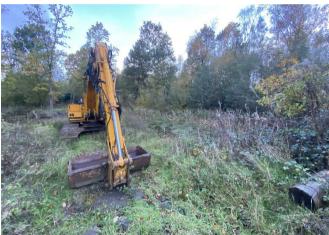

- Approx 13.56 Acre Plot of Land
- Fenced Area to Whole Plot
- Woodland Area
- Fresh Water Pools
- Vehicular Access for Maintenance of Woodland
- Static Caravan available by Negotiation
- Plant Machinery available by Negotiation
- Right of Way Through Adjacent Fields
- No services