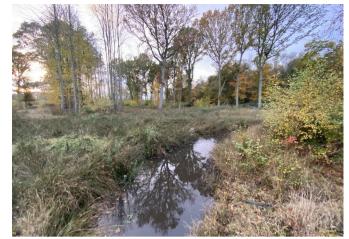

Plot of Land at, Shawbury Park Wood, Shawbury, Shrewsbury, Shropshire, SY4 4BY
Asking Price £160,000

Samuel Wood is delighted to offer for sale this extensive plot of rural land situated near Poynton in Shropshire. The subject site comprises approximately 13.56 acres including pools, small areas of woodland, a static caravan and plant machinery to be negotiated as part of the sale. Positioned between two large plots of agricultural land and accessible with vehicular right of way from the Bings Heath Lane east from the A53. Viewing is highly recommended by the selling agent.

- Approx 13.56 Acre Plot of Land
- Fenced Area to Whole Plot
- Woodland Area
- Fresh Water Pools
- Vehicular Access for Maintenance of Woodland
- Static Caravan available by Negotiation
- Plant Machinery available by Negotiation
- Right of Way Through Adjacent Fields