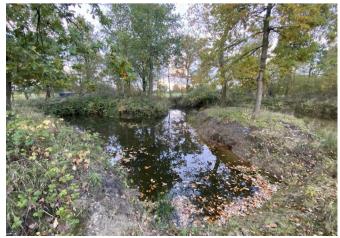

Plot of Land at, Shawbury Park Wood, Shawbury, Shrewsbury, Shropshire, SY4 4BY
Asking Price £160,000

Samuel Wood is delighted to offer for sale this extensive plot of rural land situated near Poynton in Shropshire. The subject site comprises approximately 13.56 acres including pools, small areas of woodland, a static caravan and plant machinery to be negotiated as part of the sale. Positioned between two large plots of agricultural land and accessible with vehicular right of way from the Bings Heath Lane east from the A53. Viewing is highly recommended by the selling agent.

- Approx 13.56 Acre Plot of Land
- Fenced Area to Whole Plot
- Woodland Area
- Fresh Water Pools
- Vehicular Access for Maintenance of Woodland
- Static Caravan available by Negotiation
- Plant Machinery available by Negotiation
- Right of Way Through Adjacent Fields