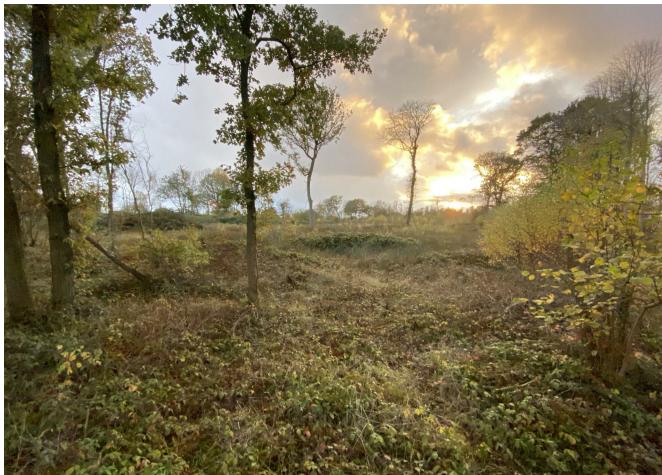

Plot of Land at, Shawbury Park Wood, Shawbury, Shrewsbury, Shropshire, SY4 4BY
Asking Price £160,000

Samuel Wood is delighted to offer for sale this extensive plot of rural land situated near Poynton in Shropshire. The subject site comprises approximately 13.56 acres including pools, small areas of woodland, a static caravan and plant machinery to be negotiated as part of the sale. Positioned between two large plots of agricultural land and accessible with vehicular right of way from the Bings Heath Lane east from the A53. Viewing is highly recommended by the selling agent.

- Approx 13.56 Acre Plot of Land
- Fenced Area to Whole Plot
- Woodland Area
- Fresh Water Pools
- Vehicular Access for Maintenance of Woodland
- Static Caravan available by Negotiation
- Plant Machinery available by Negotiation
- Right of Way Through Adjacent Fields