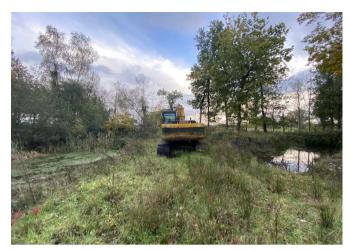

Plot of Land at, Shawbury Park Wood, Shawbury, Shrewsbury, Shropshire, SY4 4BY
Asking Price £160,000

Samuel Wood is delighted to offer for sale this extensive plot of rural land situated near Poynton in Shropshire. The subject site comprises approximately 13.56 acres including pools, small areas of woodland, a static caravan and plant machinery to be negotiated as part of the sale. Positioned between two large plots of agricultural land and accessible with vehicular right of way from the Bings Heath Lane east from the A53. Viewing is highly recommended by the selling agent.

- Approx 13.56 Acre Plot of Land
- Fenced Area to Whole Plot
- Woodland Area
- Fresh Water Pools
- Vehicular Access for Maintenance of Woodland
- Static Caravan available by Negotiation
- Plant Machinery available by Negotiation
- Right of Way Through Adjacent Fields