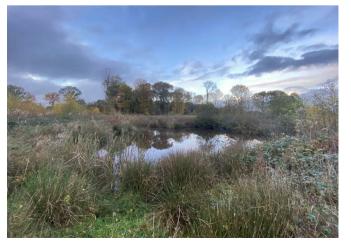

Plot of Land at, Shawbury Park Wood, Shawbury, Shrewsbury, Shropshire, SY4 4BY
Asking Price £160,000

Samuel Wood is delighted to offer for sale this extensive plot of rural land situated near Poynton in Shropshire. The subject site comprises approximately 13.56 acres including pools, small areas of woodland, a static caravan and plant machinery to be negotiated as part of the sale. Positioned between two large plots of agricultural land and accessible with vehicular right of way from the Bings Heath Lane east from the A53. Viewing is highly recommended by the selling agent.

- Approx 13.56 Acre Plot of Land
- Fenced Area to Whole Plot
- Woodland Area
- Fresh Water Pools
- Vehicular Access for Maintenance of Woodland
- Static Caravan available by Negotiation
- Plant Machinery available by Negotiation
- Right of Way Through Adjacent Fields