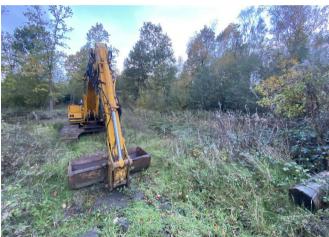

Plot of Land at, Shawbury Park Wood, Shawbury, Shrewsbury, Shropshire, SY4 4BY
Asking Price £160,000

Samuel Wood is delighted to offer for sale this extensive plot of rural land situated near Poynton in Shropshire. The subject site comprises approximately 13.56 acres including pools, small areas of woodland, a static caravan and plant machinery to be negotiated as part of the sale. Positioned between two large plots of agricultural land and accessible with vehicular right of way from the Bings Heath Lane east from the A53. Viewing is highly recommended by the selling agent.

- Approx 13.56 Acre Plot of Land
- Fenced Area to Whole Plot
- Woodland Area
- Fresh Water Pools
- Vehicular Access for Maintenance of Woodland
- Static Caravan available by Negotiation
- Plant Machinery available by Negotiation
- Right of Way Through Adjacent Fields