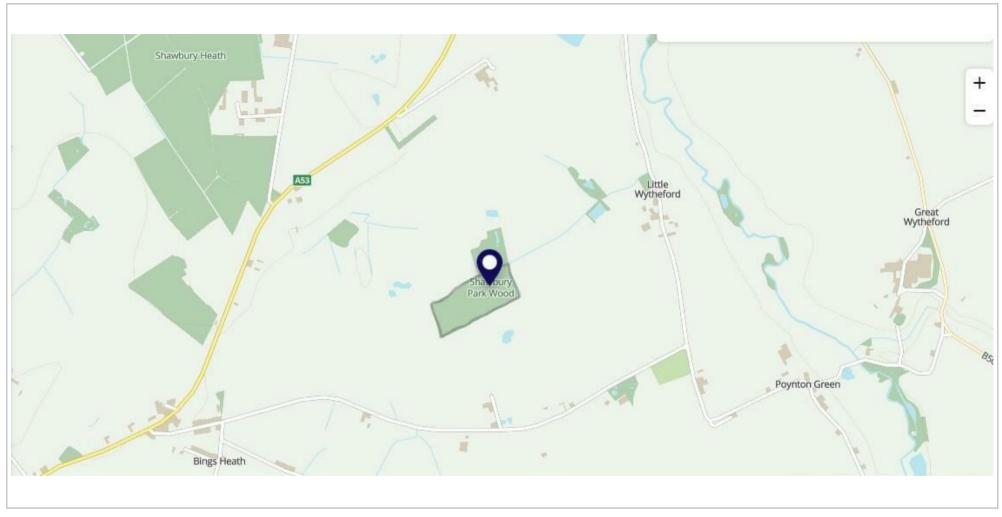

Plot of Land at, Shawbury Park Wood, Shawbury, Shrewsbury, Shropshire, SY4 4BY
Asking Price £160,000

Samuel Wood is delighted to offer for sale this extensive plot of rural land situated near Poynton in Shropshire. The subject site comprises approximately 13.56 acres including pools, small areas of woodland, a static caravan and plant machinery to be negotiated as part of the sale. Positioned between two large plots of agricultural land and accessible with vehicular right of way from the Bings Heath Lane east from the A53. Viewing is highly recommended by the selling agent.