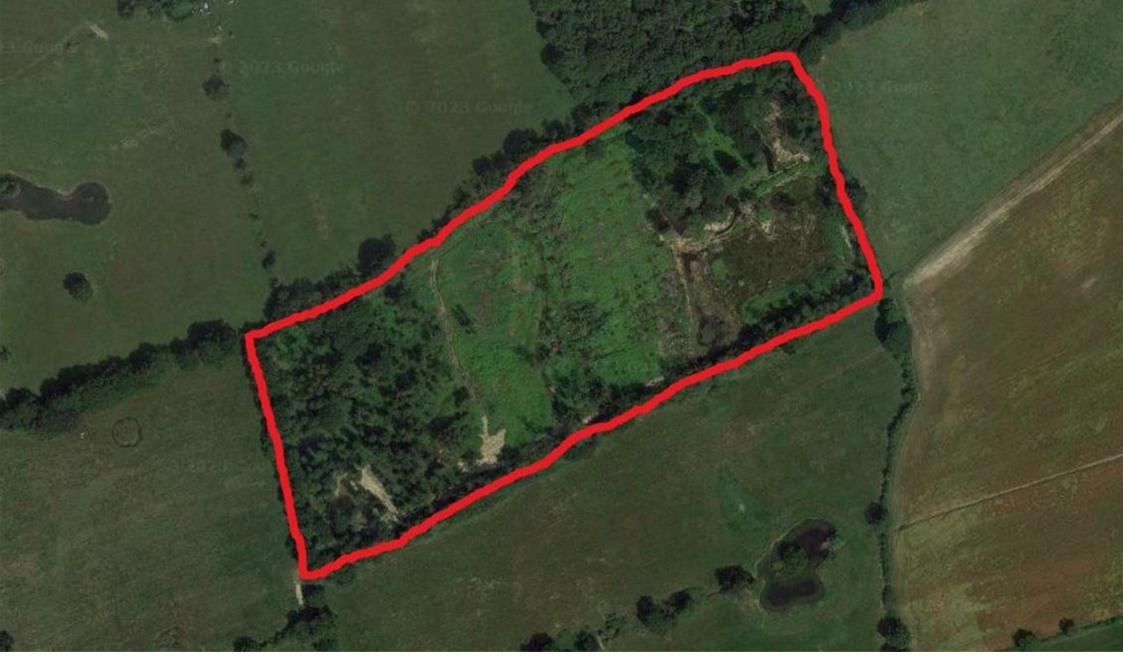

Plot of Land at, Shawbury Park Wood, Shawbury, Shrewsbury, Shropshire, SY4 4BY
Asking Price £160,000

Samuel Wood is delighted to offer for sale this extensive plot of rural land situated near Poynton in Shropshire. The subject site comprises approximately 13.56 acres including pools, small areas of woodland, a static caravan and plant machinery to be negotiated as part of the sale. Positioned between two large plots of agricultural land and accessible with vehicular right of way from the Bings Heath Lane east from the A53. Viewing is highly recommended by the selling agent.

- Approx 13.56 Acre Plot of Land
- Fenced Area to Whole Plot
- Woodland Area
- Fresh Water Pools
- Vehicular Access for Maintenance of Woodland
- Static Caravan available by Negotiation
- Plant Machinery available by Negotiation
- Right of Way Through Adjacent Fields