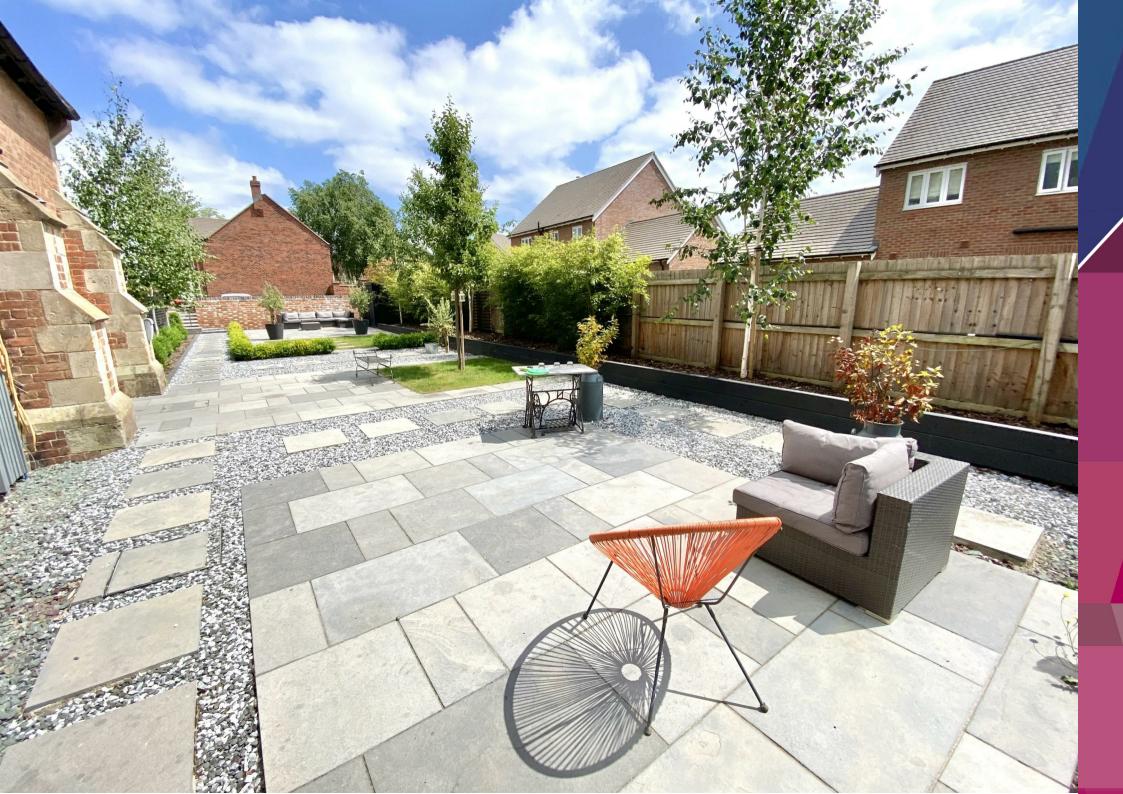

Outside, the home boasts an excellent garden that provides a private sanctuary for relaxation and outdoor activities. The well-manicured small lawn, flowerbeds,, gravel and patio area create an inviting space for al fresco dining. The garden and property is approached from the driveway through gated entrance.