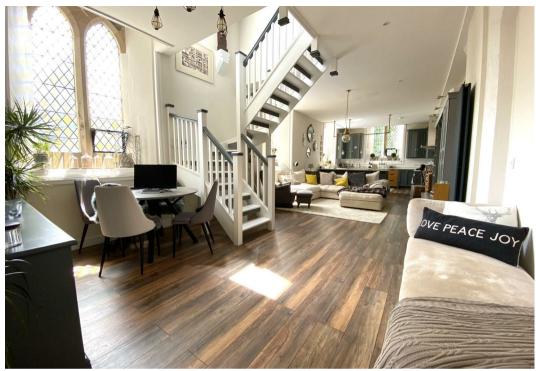

The entrance door leads to welcoming reception hall which subsequently then leads to the fabulous open plan living/dining/kitchen with a separate utility. The open-plan layout creates a sense of space and freedom, providing an ideal environment for both family living and entertaining guests.

The staircase ascends from the middle of the rooms to the first floor accommodation which comprises of a landing accessing the property's three good sized bedrooms and a stylish contemporary bathroom.