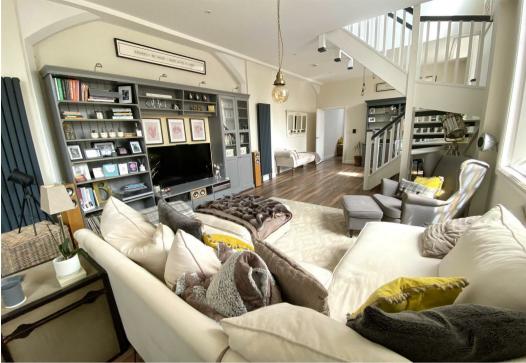

The entrance door leads to welcoming reception hall which subsequently then leads to the fabulous open plan living/dining/kitchen with a separate utility. The open-plan layout creates a sense of space and freedom, providing an ideal environment for both family living and entertaining guests.