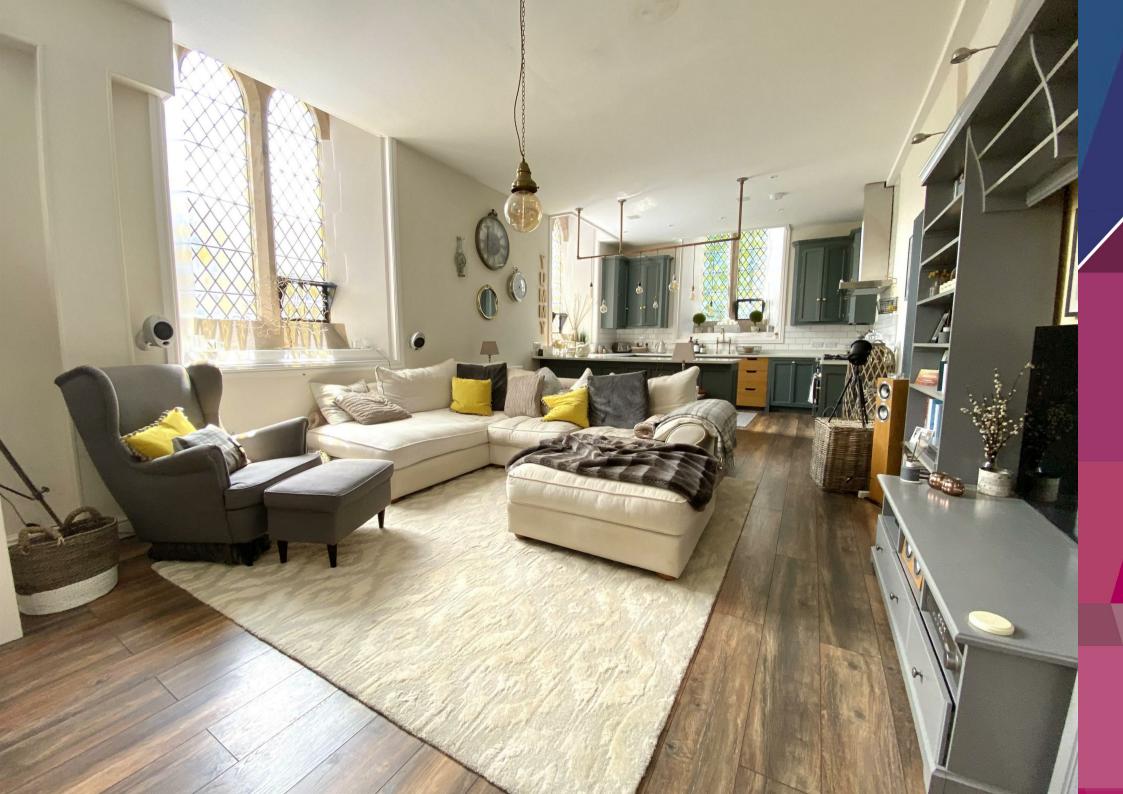

The entrance door leads to welcoming reception hall which subsequently then leads to the fabulous open plan living/dining/kitchen with a separate utility. The open-plan layout creates a sense of space and freedom, providing an ideal environment for both family living and entertaining guests.

The staircase ascends from the middle of the rooms to the first floor accommodation which comprises of a landing accessing the property's three good sized bedrooms and a stylish contemporary bathroom.