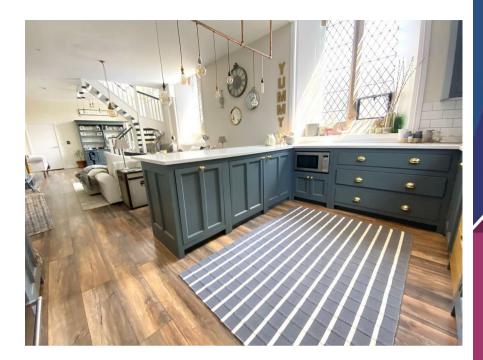

The entrance door leads to welcoming reception hall which subsequently then leads to the fabulous open plan living/dining/kitchen with a separate utility. The open-plan layout creates a sense of space and freedom, providing an ideal environment for both family living and entertaining guests.