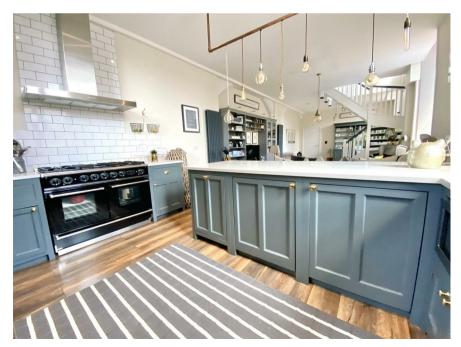

The entrance door leads to welcoming reception hall which subsequently then leads to the fabulous open plan living/dining/kitchen with a separate utility. The open-plan layout creates a sense of space and freedom, providing an ideal environment for both family living and entertaining guests.