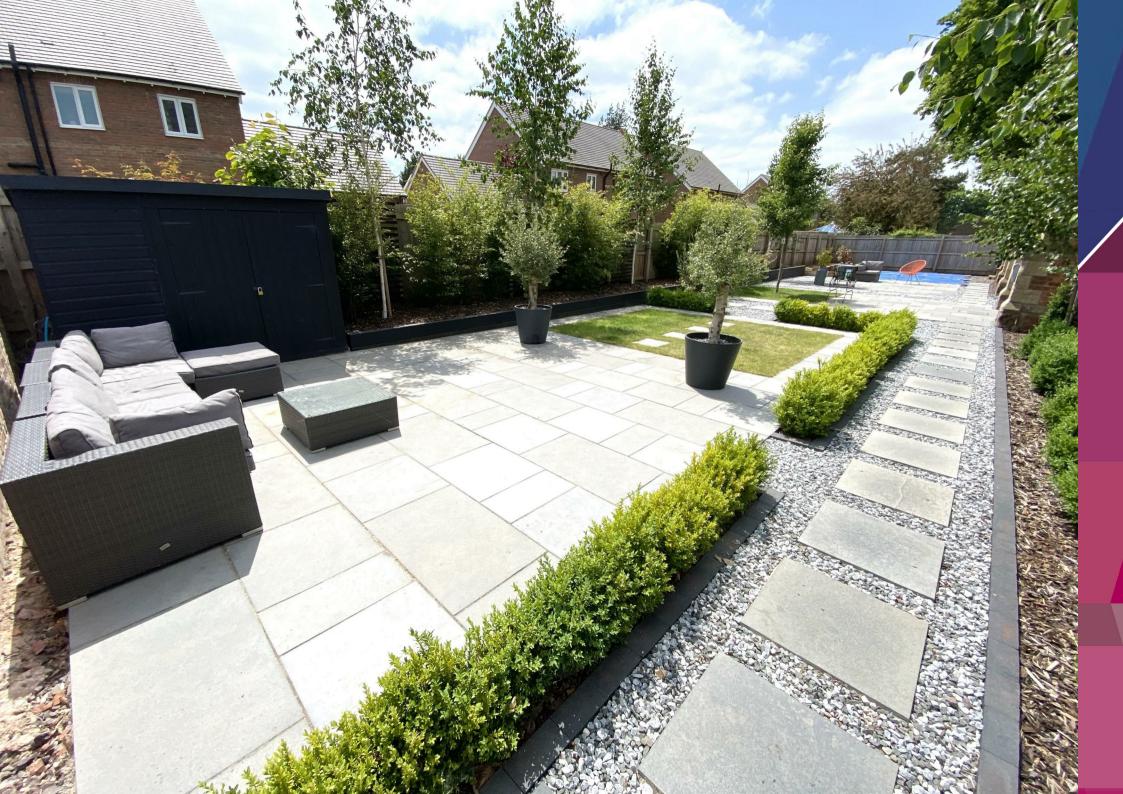

Outside, the home boasts an excellent garden that provides a private sanctuary for relaxation and outdoor activities. The well-manicured small lawn, flowerbeds,, gravel and patio area create an inviting space for al fresco dining. The garden and property is approached from the driveway through gated entrance.