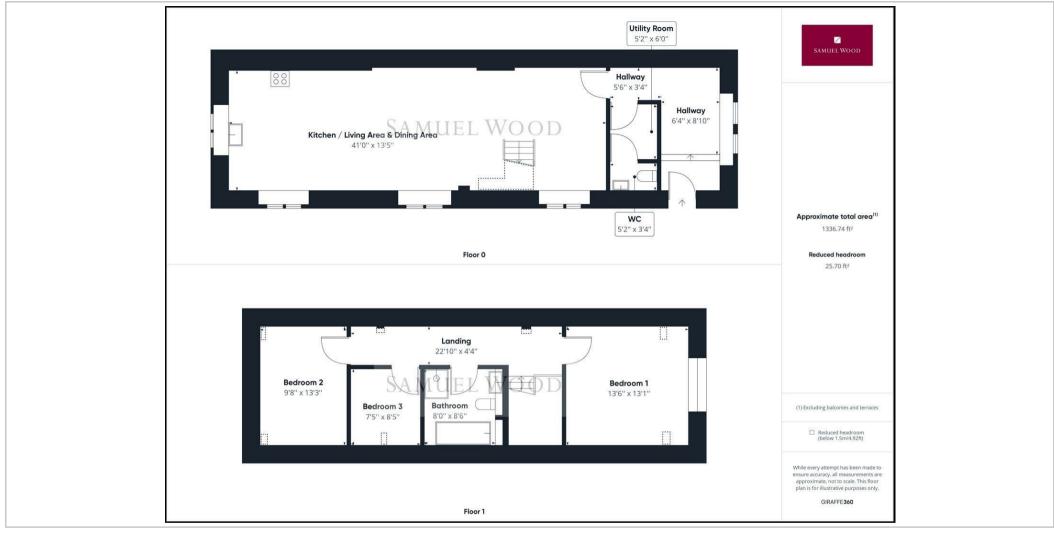

The entrance door leads to welcoming reception hall which subsequently then leads to the fabulous open plan living/dining/kitchen with a separate utility. The open-plan layout creates a sense of space and freedom, providing an ideal environment for both family living and entertaining guests.

The staircase ascends from the middle of the rooms to the first floor accommodation which comprises of a landing accessing the property's three good sized bedrooms and a stylish contemporary bathroom.

## Floor Plans

We take every care in preparing our sales details. They are checked and usually taken in metric and converted to imperial. Do not use them to buy carpets or furniture. We cannot verify the tenure, as we do not have access to the legal title; we cannot guarantee boundaries or rights of way so you must take the advice of your legal representation. No person in the employment of or representation or warranty whatever in relation to this property. If there is any point which is of particular importance to you, please contact the office and we will be pleased to check the information. Do so particularly if contemplating travelling some distance to view. Applicants are advised that the majority of our shorts are taken with a wide angle lens.