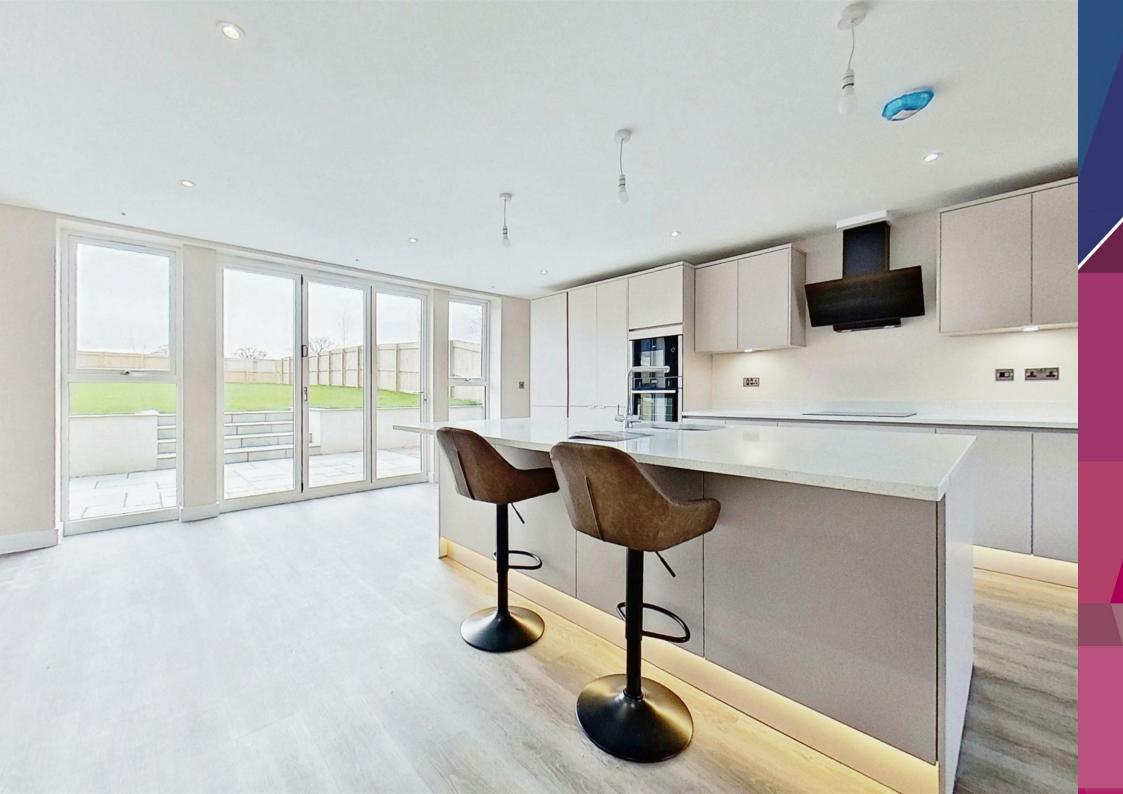

Step inside this captivating property, one of just three in the development. This three-storey residence offers versatile accommodation. The ground floor welcomes you with a reception area that leads into an open-plan Antony Sanders kitchen and dining space adorned with contemporary fixtures and top-tier appliances. As you step through the bifold doors onto the patio and gardens, you will experience the rear garden. Ascend to the first floor where you'll discover the family bathroom with contemporary white suite and three bedrooms, one with ensuite and a dressing room. The second floor – the master suite comprises an impressive bedroom with ensuite, a private dressing room and a Juliet balcony offering breath-taking views through the double doors. The rear garden has an Indian stone patio and steps leading up to the lawn area which is bound by garden fencing.