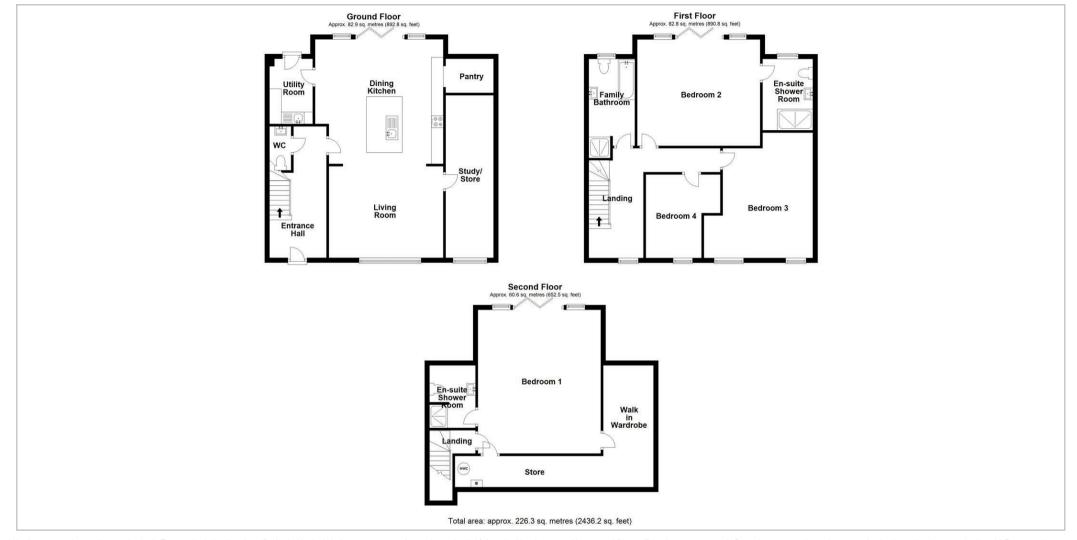

Step inside this captivating property, one of just three in the development. This three-storey residence offers versatile accommodation. The ground floor welcomes you with a reception area that leads into an open-plan Antony Sanders kitchen and dining space adorned with contemporary fixtures and top-tier appliances. As you step through the bifold doors onto the patio and gardens, you will experience the rear garden. Ascend to the first floor where you'll discover the family bathroom with contemporary white suite and three bedrooms, one with ensuite and a dressing room. The second floor – the master suite comprises an impressive bedroom with ensuite, a private dressing room and a Juliet balcony offering breath-taking views through the double doors. The rear garden has an Indian stone patio and steps leading up to the lawn area which is bound by garden fencing.

## Floor Plans

We take every care in preparing our sales details. They are checked and usually verified by the Vendor. We do not guarantee appliances, alarms, electrical fittings, plumbing, showers etc. You must satisfy yourself that they operate correctly. Room sizes are approximate; they are usually taken in metric and converted to imperial. Do not use them to buy carpets or furniture, We cannot verify the tenure, as we do not have access to the legal title; we cannot guarantee boundaries or rights of way so you must take the advice of your legal representative. No person in the employment of or representing Samuel Wood has any authority to make any representation or warranty whatever in relation to this property. If there is any point which is of particular importance to you, please contact the office and we will be pleased to check the information. Do so particularly if contemplating travelling some distance to view. Applicants are advised that the majority of our shots are taken with a wide angle lens.