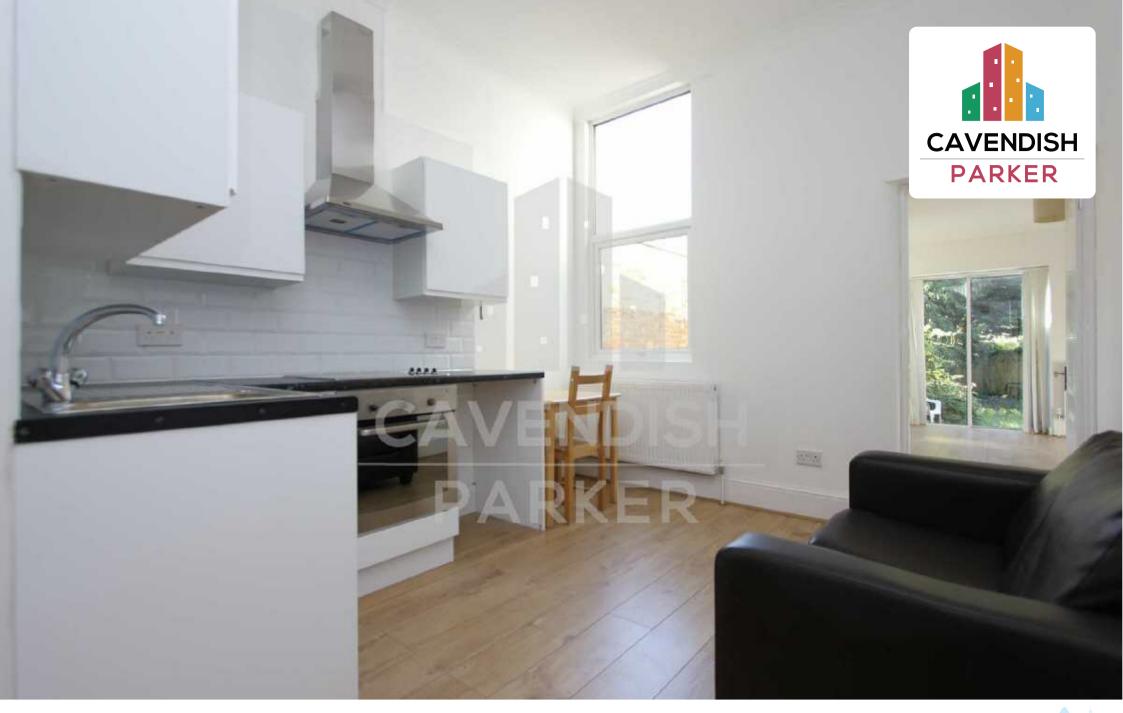

Manstone Road, Kilburn £265 Per Week

NEWLY RENOVATED APARTMENT WITH WATER, GAS, HEATING & HOT WATER BILLS INCLUDED IN RENT AND ALSO WITH DIRECT ACCESS TO COMMUNAL GARDEN.

A SIMPLY STUNNING one bedroom apartment, located within close proximity to KILBURN STATION (Jubilee Line) and CRICKLEWOOD BROADWAY, both offering a great selection of transport links and local amenities. WATER, GAS, HEATING & HOT WATER BILLS BILLS ARE INCLUDED IN THE RENT. This FANTASTIC HOME offers a lovely OPEN PLAN RECEPTION AREA, DOUBLE GLAZED WINDOWS and LAMINATE FLOORING THROUGHOUT. The DOUBLE BEDROOM is offered FURNISHED and the THREE PIECE BATHROOM is offered in GREAT CONDITION.