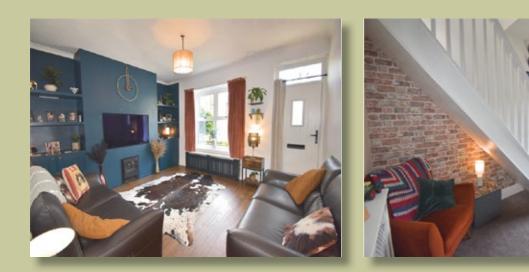

GASCOIGNE HALMAN

- A BEAUTIFULLY PRESENTED STONE SEMI DETACHED PROPERTY
- PRESENTED TO THE HIGHEST OF STANDARDS THROUGHOUT
- CONVENIENT AND POPULAR LOCATION CLOSE TO AMENITIES AND COMMUTER LINKS
- SITTING ROOM WITH MEDIAL WALL AND A FITTED **DINING KITCHEN**

- REAR CONSERVATORY STYLE PORCH OVERLOOKING THE GARDEN
- TWO BEDROOMS AND A LOFT CONVERSION
- A NEWLY INSTALLED SHOWER ROOM
- GARDEN TO THE REAR WITH OUTBUILDINGS/LAUNDRY ROOM

We are delighted to offer for sale this GARDEN FRONTED period stone semi detached home which is presented to a high standard with modern contemporary living and with period features. The elegant sitting room to the front of the property offers so much natural light and with the addition of a media wall with feature plus there is a fitted dining kitchen and a useful spacious conservatory style porch which provides additional space. Located just on the outskirts of the town which provides many amenities including cafes, shops, schools and Peak Forest Canal. There are also frequent train and bus links for the commuter and for those wishing to go to Manchester and

beyond. The property has a lovely homely feel as you enter and the accommodation provides a sitting room, fitted dining kitchen and a conservatory style porch to the rear which leads to the garden. The first floor landing leads to the two bedrooms, the smaller rear bedroom has the staircase leading to the loft conversion and there is a modern shower room. Externally the property has a gated enclosed garden to the front and pathway and the rear is a good size which is flagged and enclosed. In addition there are two stone outbuildings useful for storage and one is utilised as a wash/utility room. There is also a useful shed within the garden. Viewing this home comes highly recommended.