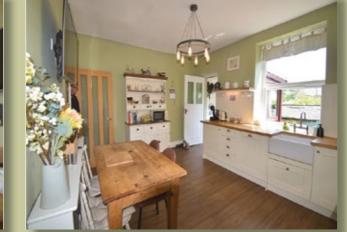

GASCOIGNE HALMAN

- A BEAUTIFULLY PRESENTED STONE SEMI DETACHED PROPERTY
- PRESENTED TO THE HIGHEST OF STANDARDS THROUGHOUT
- CONVENIENT AND POPULAR LOCATION CLOSE TO AMENITIES AND COMMUTER LINKS
- SITTING ROOM WITH MEDIAL WALL AND A FITTED **DINING KITCHEN**

- REAR CONSERVATORY STYLE PORCH OVERLOOKING THE GARDEN
- TWO BEDROOMS AND A LOFT CONVERSION
- A NEWLY INSTALLED SHOWER ROOM
- GARDEN TO THE REAR WITH OUTBUILDINGS/LAUNDRY ROOM

We are delighted to offer for sale this GARDEN FRONTED period stone semi detached home which is presented to a high standard with modern contemporary living and with period features. The elegant sitting room to the front of the property offers so much natural light and with the addition of a media wall with feature plus there is a fitted dining kitchen and a useful spacious conservatory style porch which provides additional space. Located just on the outskirts of the town which provides many amenities including cafes, shops, schools and Peak Forest Canal. There are also frequent train and bus links for the commuter and for those wishing to go to Manchester and