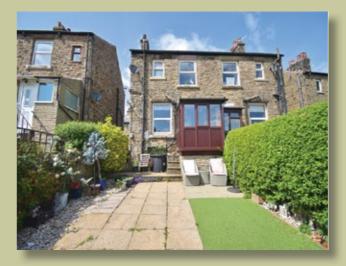

beyond. The property has a lovely homely feel as you enter and the accommodation provides a sitting room, fitted dining kitchen and a conservatory style porch to the rear which leads to the garden. The first floor landing leads to the two bedrooms, the smaller rear bedroom has the staircase leading to the loft conversion and there is a modern shower room. Externally the property has a gated enclosed garden to the front and pathway and the rear is a good size which is flagged and enclosed. In addition there are two stone outbuildings useful for storage and one is utilised as a wash/utility room. There is also a useful shed within the garden. Viewing this home comes highly recommended.