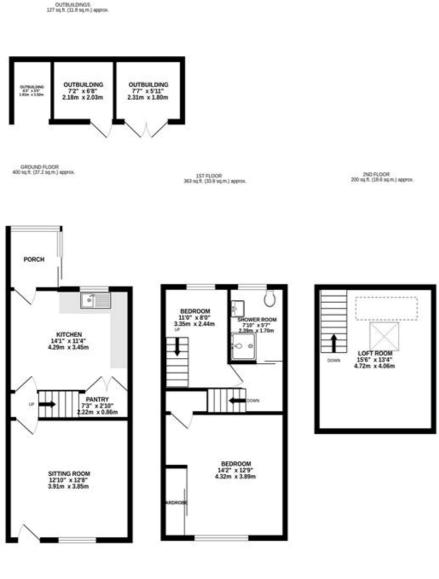

TOTAL FLOOR AREA : 1090 sq.ft. (101.3 sq.m.) approx. ents are approximate. Not to scale. Illustrative purposes only Made with Metropix ©2025

- REAR CONSERVATORY STYLE PORCH OVERLOOKING THE GARDEN
- TWO BEDROOMS AND A LOFT CONVERSION
- A NEWLY INSTALLED SHOWER ROOM
- GARDEN TO THE REAR WITH OUTBUILDINGS/LAUNDRY ROOM

We are delighted to offer for sale this GARDEN FRONTED period stone semi detached home which is presented to a high standard with modern contemporary living and with period features. The elegant sitting room to the front of the property offers so much natural light and with the addition of a media wall with feature plus there is a fitted dining kitchen and a useful spacious conservatory style porch which provides additional space. Located just on the outskirts of the town which provides many amenities including cafes, shops, schools and Peak Forest Canal. There are also frequent train and bus links for the commuter and for those wishing to go to Manchester and

beyond. The property has a lovely homely feel as you enter and the accommodation provides a sitting room, fitted dining kitchen and a conservatory style porch to the rear which leads to the garden. The first floor landing leads to the two bedrooms, the smaller rear bedroom has the staircase leading to the loft conversion and there is a modern shower room. Externally the property has a gated enclosed garden to the front and pathway and the rear is a good size which is flagged and enclosed. In addition there are two stone outbuildings useful for storage and one is utilised as a wash/utility room. There is also a useful shed within the garden. Viewing this home comes highly recommended.