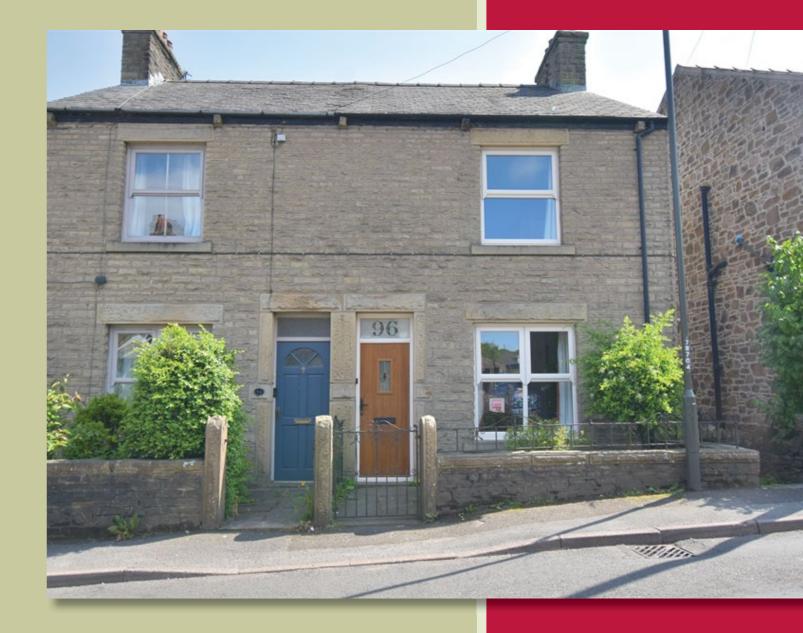

## **96 MACCLESFIELD ROAD** Whaley Bridge £250,000

This is a FABULOUS UPGRADED period stone SEMI DETACHED property which is presented to the highest of standards with a CONTEMPORARY TWIST. The property has excellent LIVING AND FITTED DINING/ KITCHEN SPACES, TWO bedrooms and a LOFT CONVERSION. Externally the property has an enclosed GARDEN with STONE SHEDS/UTILITY and a popular and convenient location close to the TOWN.

- REAR CONSERVATORY STYLE PORCH OVERLOOKING THE GARDEN
- TWO BEDROOMS AND A LOFT CONVERSION
- A NEWLY INSTALLED SHOWER ROOM
- GARDEN TO THE REAR WITH OUTBUILDINGS/LAUNDRY ROOM

We are delighted to offer for sale this GARDEN FRONTED period stone semi detached home which is presented to a high standard with modern contemporary living and with period features. The elegant sitting room to the front of the property offers so much natural light and with the addition of a media wall with feature plus there is a fitted dining kitchen and a useful spacious conservatory style porch which provides additional space. Located just on the outskirts of the town which provides many amenities including cafes, shops, schools and Peak Forest Canal. There are also frequent train and bus links for the commuter and for those wishing to go to Manchester and