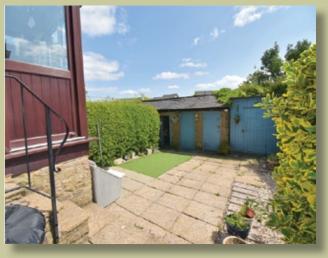

- REAR CONSERVATORY STYLE PORCH OVERLOOKING THE GARDEN
- TWO BEDROOMS AND A LOFT CONVERSION
- A NEWLY INSTALLED SHOWER ROOM
- GARDEN TO THE REAR WITH OUTBUILDINGS/LAUNDRY ROOM

We are delighted to offer for sale this GARDEN FRONTED period stone semi detached home which is presented to a high standard with modern contemporary living and with period features. The elegant sitting room to the front of the property offers so much natural light and with the addition of a media wall with feature plus there is a fitted dining kitchen and a useful spacious conservatory style porch which provides additional space. Located just on the outskirts of the town which provides many amenities including cafes, shops, schools and Peak Forest Canal. There are also frequent train and bus links for the commuter and for those wishing to go to Manchester and

beyond. The property has a lovely homely feel as you enter and the accommodation provides a sitting room, fitted dining kitchen and a conservatory style porch to the rear which leads to the garden. The first floor landing leads to the two bedrooms, the smaller rear bedroom has the staircase leading to the loft conversion and there is a modern shower room. Externally the property has a gated enclosed garden to the front and pathway and the rear is a good size which is flagged and enclosed. In addition there are two stone outbuildings useful for storage and one is utilised as a wash/utility room. There is also a useful shed within the garden. Viewing this home comes highly recommended.