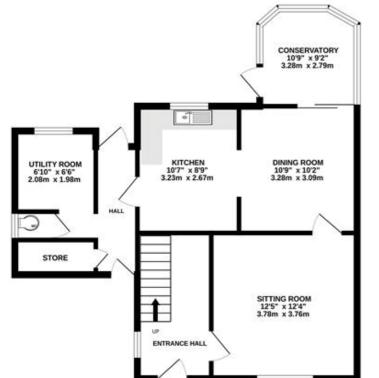

1ST FLOOR 431 sq.ft. (40.0 sq.m.) approx.

TOTAL FLOOR AREA : 1050 sq.ft. (97.5 sq.m.) approx. nts are approximate. Not to scale. Illustrative pu Made with Metropix 02025 ses only