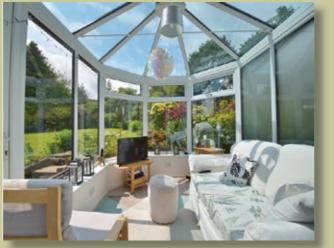

**GASCOIGNE HALMAN** 

- A BRIGHT SPACIOUS AND WELL PRESENTED SEMI DETACHED HOME
- LOCATED IN THE CORNER OF A QUIET CUL DE SAC
- EXCEPTIONAL LARGE MATURE GARDEN TO THE REAR WITH VIEWS AND WILDLIFE POND
- TWO RECEPTION ROOMS PLUS A LOVELY CONSERVATORY

staircase to the first floor, sitting room, separate dining room, a fabulous conservatory with views over the garden, fitted kitchen and an integral passageway with access to two outbuildings which potentially could provide further scope to develop. The first floor landing leads to three good sized bedrooms, two of which are double bedrooms and there is a shower room. Externally to the front the property has a driveway for off road parking and side passageway to the rear. The rear garden is exceptional and a very pleasing surprise as it is large with lawned gardens and mature borders, pathways, hedging and truly wonderful distant views. The location of this home is within a small cul de sac and is a short distance to the town which offers excellent day to day shopping facilities,