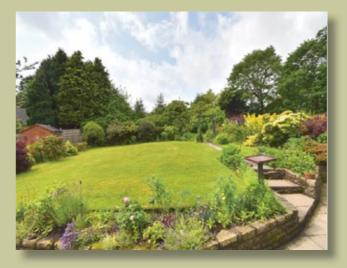

## LOCATED WITHIN A SMALL AND QUIET CUL DE SAC is this immaculate SEMI DETACHED home offering wonderful bright spacious living with TWO RECEPTION ROOMS plus a CONSERVATORY which overlooks the stunning MATURE LARGE LANDSCAPED GARDEN with distant views. The property has THREE BEDROOMS, a corner plot location and DRIVEWAY. Located close to the town with excellent amenities and COMMUTER LINKS.

**GASCOIGNE HALMAN** 

- A BRIGHT SPACIOUS AND WELL PRESENTED SEMI DETACHED HOME
- LOCATED IN THE CORNER OF A QUIET CUL DE SAC
- EXCEPTIONAL LARGE MATURE GARDEN TO THE REAR WITH VIEWS AND WILDLIFE POND
- TWO RECEPTION ROOMS PLUS A LOVELY CONSERVATORY

staircase to the first floor, sitting room, separate dining room, a fabulous conservatory with views over the garden, fitted kitchen and an integral passageway with access to two outbuildings which potentially could provide further scope to develop. The first floor landing leads to three good sized bedrooms, two of which are double bedrooms and there is a shower room. Externally to the front the property has a driveway for off road parking and side passageway to the rear. The rear garden is exceptional and a very pleasing surprise as it is large with lawned gardens and mature borders, pathways, hedging and truly wonderful distant views. The location of this home is within a small cul de sac and is a short distance to the town which offers excellent day to day shopping facilities,