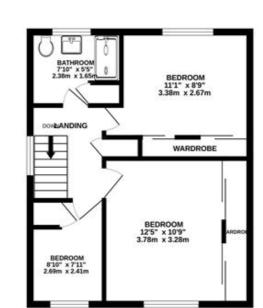

1ST FLOOR 431 sq.ft. (40.0 sq.m.) approx.

TOTAL FLOOR AREA : 1050 sq.ft. (97.5 sq.m.) approx. nts are approximate. Not to scale. Illustrative pu Made with Metropix 02025 ses only