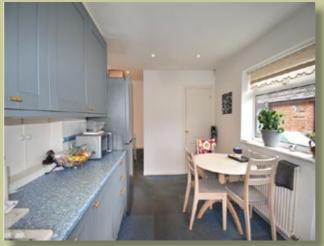

## DESCRIPTION

We are delighted to offer for sale this true detached bungalow which has a sought after location off Carr Brow and is close to amenities plus the privilege of a super large corner plot with well maintained gardens that surround the property. The Bungalow has double glazing which is complimented by gas central heating. The accommodation provides an entrance porch, a pleasant reception hallway, an attractive open plan sitting room and dining area which features a fireplace and double glazed patio doors which overlook the gardens. In addition there is a separate fitted breakfast kitchen with a door to the garden.