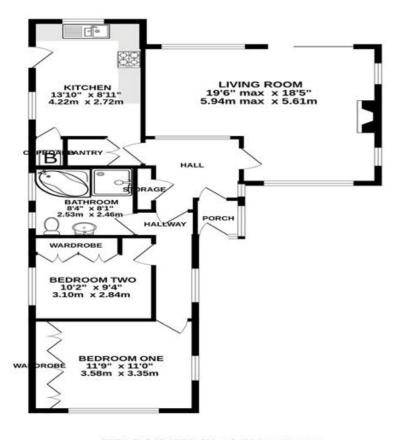

GROUND FLOOR 996 sq.ft. (92.5 sq.m.) approx.

TOTAL FLOOR AREA: 996 sq.ft. (92.5 sq.m.) approx. Measurements are approximate. Not to scale. Illustrative purposes only Made with Metropix ©2025

## DESCRIPTION

We are delighted to offer for sale this true detached bungalow which has a sought after location off Carr Brow and is close to amenities plus the privilege of a super large corner plot with well maintained gardens that surround the property. The Bungalow has double glazing which is complimented by gas central heating. The accommodation provides an entrance porch, a pleasant reception hallway, an attractive open plan sitting room and dining area which features a fireplace and double glazed patio doors which overlook the gardens. In addition there is a separate fitted breakfast kitchen with a door to the garden.

There is an inner hallway with access to two double bedrooms, the main bedroom having fitted wardrobes plus there is a bathroom. The property has plenty of storage spaces/cupboards.

Externally there are manicured and mature planted borders around the gardens which expand to the front side and rear. There is low built walling, hedging and pathways with a feature slate bed. There is a detached garage and driveway for off road parking and the garage can be accessed also from the rear garden by a side door.