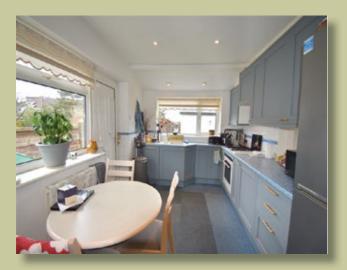

## DESCRIPTION

We are delighted to offer for sale this true detached bungalow which has a sought after location off Carr Brow and is close to amenities plus the privilege of a super large corner plot with well maintained gardens that surround the property. The Bungalow has double glazing which is complimented by gas central heating. The accommodation provides an entrance porch, a pleasant reception hallway, an attractive open plan sitting room and dining area which features a fireplace and double glazed patio doors which overlook the gardens. In addition there is a separate fitted breakfast kitchen with a door to the garden.