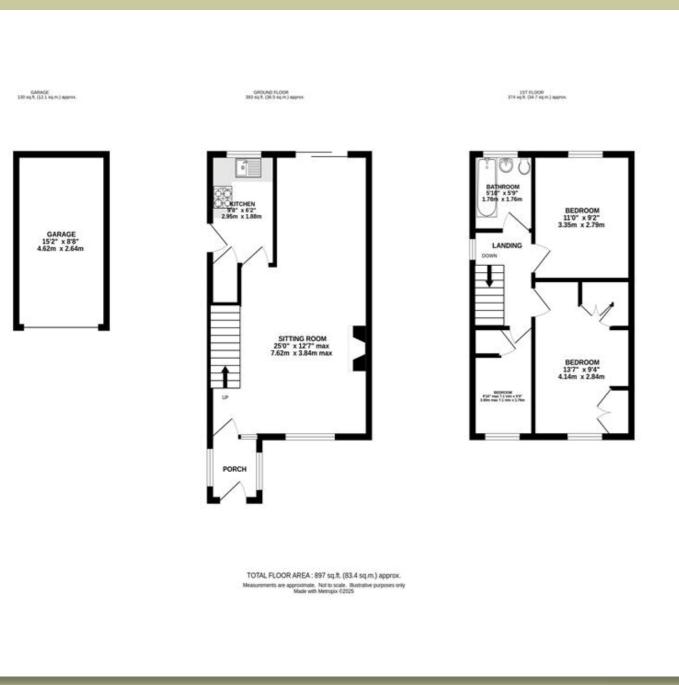

### DESCRIPTION

This semi detached home has been lovingly looked after although it is ready for a buyer to create their own style and design. The property has the benefit of being located within a quiet tucked away cul de sac but is only a few minutes walk to the amenities of the village and the excellent rail links to both Manchester and Sheffield. The property has double glazing which is complemented by gas central heating and the accommodation provides a reception porch, a spacious open plan sitting and dining room and a fitted kitchen. The first floor landing leads you to three generous bedrooms and a bathroom.

The property is approached to the front by a pathway and lengthy side driveway for off road parking which leads to a single garage. The rear garden is flagged for ease of maintenance and has views.

The village of Chinley is well known for its excellent commuter links and a highly regarded primary school. There are various shops and restaurants within the village. The nearby picturesque hamlet of Whitehough with other public houses/restaurants is a short distance away that is walkable.