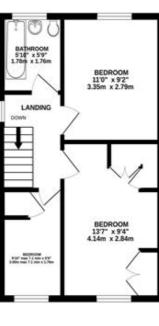

### DESCRIPTION

This semi detached home has been lovingly looked after although it is ready for a buyer to create their own style and design. The property has the benefit of being located within a quiet tucked away cul de sac but is only a few minutes walk to the amenities of the village and the excellent rail links to both Manchester and Sheffield. The property has double glazing which is complemented by gas central heating and the accommodation provides a reception porch, a spacious open plan sitting and dining room and a fitted kitchen. The first floor landing leads you to three generous bedrooms and a bathroom.