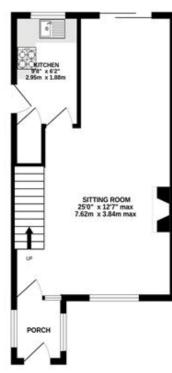

The location is close to the excellent COMMUTER LINKS.

**GASCOIGNE HALMAN** 

CAMAGE 130 rat R. ((2.1 rat m.) approx. 310 rat R. ((2.1 rat m.) approx. 317 rat R. ((2.1 rat m.) a

TOTAL FLOOR AREA: 897 sq.ft. (83.4 sq.m.) approx.

## Whaley Bridge

GARAGE 15'2" x 8'8" 4.62m x 2.64m

15, Market Street, WHALEY BRIDGE SK23 7AA 01663 719500 whaley@gascoignehalman.co.uk

gascoignehalman.co.uk

- LOCATED WITHIN A QUIET CUL DE SAC
- CLOSE TO THE POPULAR AMENITIES AND COMMUTER
- DOUBLE GLAZING AND GAS CENTRAL HEATING
- OPEN PLAN LIVING AND DINING ROOM PLUS FITTED KITCHEN
- THREE GENEROUS BEDROOMS AND A BATHROOM
- GARDEN AREAS TO THE FRONT AND REAR
- DRIVEWAY AND A SINGLE GARAGE

### DESCRIPTION

This semi detached home has been lovingly looked after although it is ready for a buyer to create their own style and design. The property has the benefit of being located within a quiet tucked away cul de sac but is only a few minutes walk to the amenities of the village and the excellent rail links to both Manchester and Sheffield. The property has double glazing which is complemented by gas central heating and the accommodation provides a reception porch, a spacious open plan sitting and dining room and a fitted kitchen. The first floor landing leads you to three generous bedrooms and a bathroom.