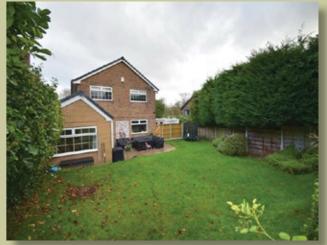

A FREEHOLD MODERN DETACHED
PROPERTY situated within a tucked away
corner plot on a popular residential
Development in Whaley Bridge. The
property has UPGRADED CONTEMPORARY
LIVING and KITCHEN spaces plus the
privilege of an EXTENSION. The property
has TWO RECEPTIONS plus DINING/
KITCHEN and FOUR bedrooms. Gated
Driveway for EIGHT cars, plus GARAGE and
beautiful MATURE GARDENS to the front,
side and rear. Located close to the town
with excellent COMMUTER LINKS.

an entrance porch, reception hallway, cloaks/WC, sitting room with feature modern fire and dual aspect windows, contemporary fitted dining kitchen with gloss units and co-ordinating quartz worktops, excellent family room with double opening glazed doors to the garden and a utility room which has been created in the rear part of the garage. The first floor landing leads to four generous sized bedrooms and there is a recently fitted contemporary shower room. Outside to the front of the property there is an electric security gated entrance with newly laid pebbled driveway which provides parking for approx eight cars and/or caravan/motor home plus a garage with new door. In addition there is also a mature box planted area with mature hedging to the front which

## 9 MEADOWFIELD

Whalev Bridge

screens you from the road. The side gate takes you to the side garden which is mainly lawn and a pathway that leads to the large rear garden again with mature planting and hedging. The rear garden has a newly laid indian stone patio and path. This is a wonderful home and should be viewed to be fully appreciated.