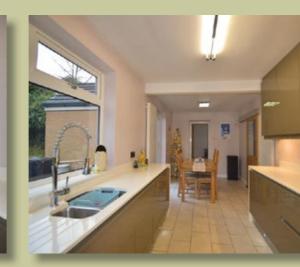

an entrance porch, reception hallway, cloaks/WC, sitting room with feature modern fire and dual aspect windows, contemporary fitted dining kitchen with gloss units and co-ordinating quartz worktops, excellent family room with double opening glazed doors to the garden and a utility room which has been created in the rear part of the garage. The first floor landing leads to four generous sized bedrooms and there is a recently fitted contemporary shower room. Outside to the front of the property there is an electric security gated entrance with newly laid pebbled driveway which provides parking for approx eight cars and/or caravan/motor home plus a garage with new door. In addition there is also a mature box planted area with mature hedging to the front which