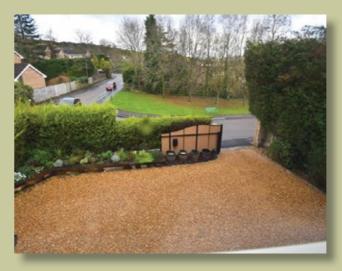

A FREEHOLD MODERN DETACHED
PROPERTY situated within a tucked away
corner plot on a popular residential
Development in Whaley Bridge. The
property has UPGRADED CONTEMPORARY
LIVING and KITCHEN spaces plus the
privilege of an EXTENSION. The property
has TWO RECEPTIONS plus DINING/
KITCHEN and FOUR bedrooms. Gated
Driveway for EIGHT cars, plus GARAGE and
beautiful MATURE GARDENS to the front,
side and rear. Located close to the town
with excellent COMMUTER LINKS.

FOUR BEDROOMS AND AN UPGRADED SHOWER ROOM

- SECURE GATED DRIVEWAY PARKING FOR EIGHT CARS
  AND/OR CARAVAN PLUS A GARAGE
- CLOSE TO THE TOWN'S AMENITIES AND PUBLIC TRANSPORT LINKS

This is a stunning detached home which the current owners have recently further upgraded and provides bright spacious accommodation over two floors, double glazing, gas central heating and a wealth of new additions including new internal and front doors, decor throughout, new garage door, pebbled driveway and built in wardrobe to the main bedroom. Located within a popular residential development above the thriving town of Whaley Bridge which is walkable and has a comprehensive range of shops, cafes, primary schools, Peak Forest Canal, countryside walks from the town plus a rail station with direct links to Manchester and beyond. Having a bright spacious feel as you enter the accommodation provides

an entrance porch, reception hallway, cloaks/WC, sitting room with feature modern fire and dual aspect windows, contemporary fitted dining kitchen with gloss units and co-ordinating quartz worktops, excellent family room with double opening glazed doors to the garden and a utility room which has been created in the rear part of the garage. The first floor landing leads to four generous sized bedrooms and there is a recently fitted contemporary shower room. Outside to the front of the property there is an electric security gated entrance with newly laid pebbled driveway which provides parking for approx eight cars and/or caravan/motor home plus a garage with new door. In addition there is also a mature box planted area with mature hedging to the front which