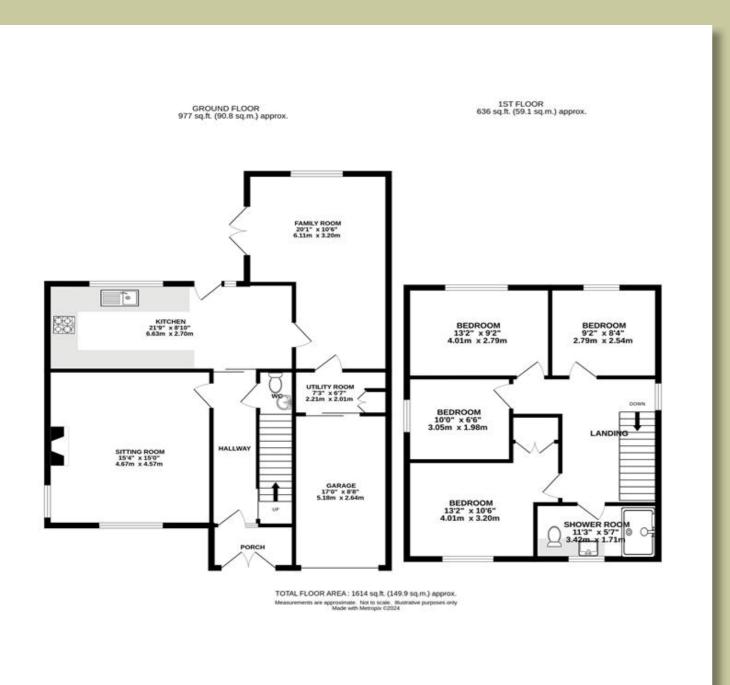

FOUR BEDROOMS AND AN UPGRADED SHOWER ROOM

- SECURE GATED DRIVEWAY PARKING FOR EIGHT CARS
  AND/OR CARAVAN PLUS A GARAGE
- CLOSE TO THE TOWN'S AMENITIES AND PUBLIC TRANSPORT LINKS

This is a stunning detached home which the current owners have recently further upgraded and provides bright spacious accommodation over two floors, double glazing, gas central heating and a wealth of new additions including new internal and front doors, decor throughout, new garage door, pebbled driveway and built in wardrobe to the main bedroom. Located within a popular residential development above the thriving town of Whaley Bridge which is walkable and has a comprehensive range of shops, cafes, primary schools, Peak Forest Canal, countryside walks from the town plus a rail station with direct links to Manchester and beyond. Having a bright spacious feel as you enter the accommodation provides

an entrance porch, reception hallway, cloaks/WC, sitting room with feature modern fire and dual aspect windows, contemporary fitted dining kitchen with gloss units and co-ordinating quartz worktops, excellent family room with double opening glazed doors to the garden and a utility room which has been created in the rear part of the garage. The first floor landing leads to four generous sized bedrooms and there is a recently fitted contemporary shower room. Outside to the front of the property there is an electric security gated entrance with newly laid pebbled driveway which provides parking for approx eight cars and/or caravan/motor home plus a garage with new door. In addition there is also a mature box planted area with mature hedging to the front which

## 9 MEADOWFIELD

Whalev Bridge

screens you from the road. The side gate takes you to the side garden which is mainly lawn and a pathway that leads to the large rear garden again with mature planting and hedging. The rear garden has a newly laid indian stone patio and path. This is a wonderful home and should be viewed to be fully appreciated.