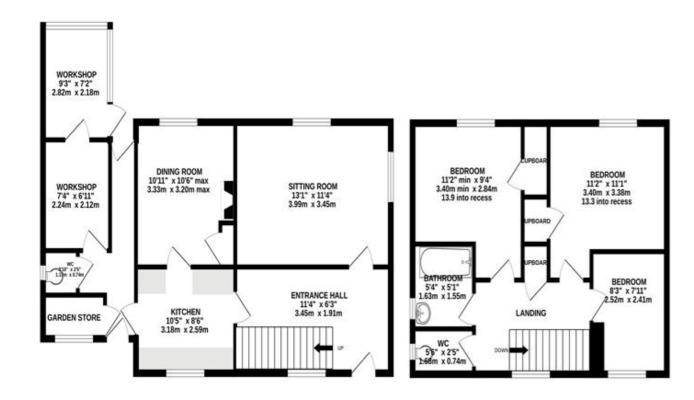

GROUND FLOOR

1ST FLOOR

Measurements are approximate. Not to scale. Illustrative purposes only Made with Metropix 02024

This semi detached home offers a popular location which is on the outskirts of the town with comprehensive amenities and excellent commuter links to major towns and cities including Manchester Airport. As well as excellent living and bedroom spaces the property offers excellent integral storage/workshop spaces. The accommodation is warmed by gas central heating and provides a reception hallway, sitting room, dining room, fitted kitchen, internal passageway with storage buildings and a workshop with access to the garden. The first floor landing leads to three generous bedrooms, bathroom and a separate w/c.