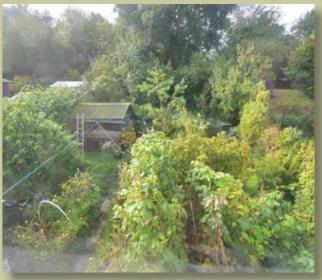

Externally the property has a front garden with hedging, gated pathway and a side driveway for off road parking. The rear garden is a good size with mature planting and borders. Whaley Bridge is a short distance away and has shops, cafes, Peak Forest Canal, schools and good bus and rail links within the town.