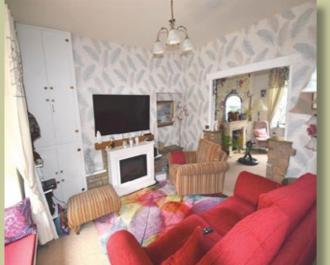

This stone mid terrace property which is part of a row of similar homes will surprise any potential buyer with the spacious accommodation this home offers together with double glazing and gas central heating. The property also has the privilege of mature enclosed garden to the rear and being close to the amenities of Whaley Bridge. The accommodation provides a reception hallway, open plan sitting and living rooms having fireplaces and a staircase down to the lower ground floor with a wonderful fitted dining kitchen, workshop/washing facilities and store. There is a large pantry area with shelving and cupboard and the kitchen also leads to a conservatory overlooking the garden.