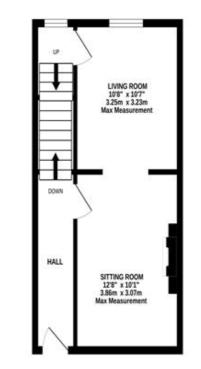

LOWER GROUND FLOOR

GROUND FLOOR

1ST FLOOR

Measurements are approximate. Not to scale. Illustrative purposes only Made with Metropix C2024

This stone mid terrace property which is part of a row of similar homes will surprise any potential buyer with the spacious accommodation this home offers together with double glazing and gas central heating. The property also has the privilege of mature enclosed garden to the rear and being close to the amenities of Whaley Bridge. The accommodation provides a reception hallway, open plan sitting and living rooms having fireplaces and a staircase down to the lower ground floor with a wonderful fitted dining kitchen, workshop/washing facilities and store. There is a large pantry area with shelving and cupboard and the kitchen also leads to a conservatory overlooking the garden.

GASCOIGNE HALMAN

- AN ATTRACTIVE STONE TERRACE PROPERTY
- POPULAR LOCATION CLOSE TO THE TOWN WITH **EXCELLENT AMENITIES**
- SPACIOUS ACCOMMODATION OVER THREE LEVELS
- OPEN PLAN SITTING AND LIVING ROOMS