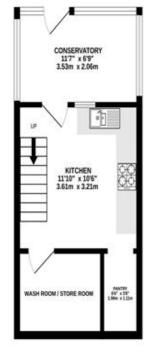

LOWER GROUND FLOOR

GROUND FLOOR

1ST FLOOR

Measurements are approximate. Not to scale. Illustrative purposes only Made with Metropix C2024

This stone mid terrace property which is part of a row of similar homes will surprise any potential buyer with the spacious accommodation this home offers together with double glazing and gas central heating. The property also has the privilege of mature enclosed garden to the rear and being close to the amenities of Whaley Bridge. The accommodation provides a reception hallway, open plan sitting and living rooms having fireplaces and a staircase down to the lower ground floor with a wonderful fitted dining kitchen, workshop/washing facilities and store. There is a large pantry area with shelving and cupboard and the kitchen also leads to a conservatory overlooking the garden.

- LOWER GROUND FLOOR FITTED DINING KITCHEN, PANTRY AND WORKSHOP/STORE
- NICE CONSERVATORY WHICH LEADS OUT TO THE GARDEN
- TWO GENEROUS BEDROOMS AND A SHOWER ROOM
  - GOOD SIZED GARDEN TO THE REAR WITH DISTANT VIEWS