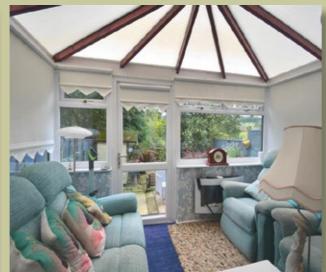

This stone mid terrace property which is part of a row of similar homes will surprise any potential buyer with the spacious accommodation this home offers together with double glazing and gas central heating. The property also has the privilege of mature enclosed garden to the rear and being close to the amenities of Whaley Bridge. The accommodation provides a reception hallway, open plan sitting and living rooms having fireplaces and a staircase down to the lower ground floor with a wonderful fitted dining kitchen, workshop/washing facilities and store. There is a large pantry area with shelving and cupboard and the kitchen also leads to a conservatory overlooking the garden.

- LOWER GROUND FLOOR FITTED DINING KITCHEN, PANTRY AND WORKSHOP/STORE
- NICE CONSERVATORY WHICH LEADS OUT TO THE GARDEN
- TWO GENEROUS BEDROOMS AND A SHOWER ROOM
  - GOOD SIZED GARDEN TO THE REAR WITH DISTANT VIEWS