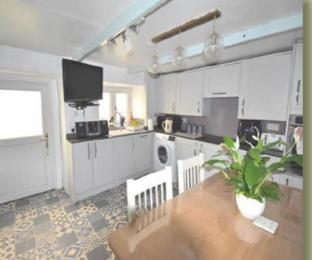

This stone mid terrace property which is part of a row of similar homes will surprise any potential buyer with the spacious accommodation this home offers together with double glazing and gas central heating. The property also has the privilege of mature enclosed garden to the rear and being close to the amenities of Whaley Bridge. The accommodation provides a reception hallway, open plan sitting and living rooms having fireplaces and a staircase down to the lower ground floor with a wonderful fitted dining kitchen, workshop/washing facilities and store. There is a large pantry area with shelving and cupboard and the kitchen also leads to a conservatory overlooking the garden.