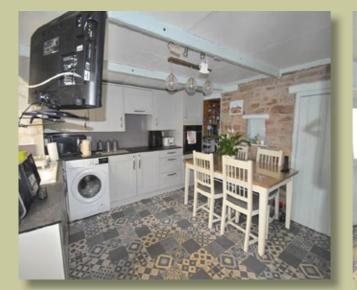

This stone mid terrace property which is part of a row of similar homes will surprise any potential buyer with the spacious accommodation this home offers together with double glazing and gas central heating. The property also has the privilege of mature enclosed garden to the rear and being close to the amenities of Whaley Bridge. The accommodation provides a reception hallway, open plan sitting and living rooms having fireplaces and a staircase down to the lower ground floor with a wonderful fitted dining kitchen, workshop/washing facilities and store. There is a large pantry area with shelving and cupboard and the kitchen also leads to a conservatory overlooking the garden.