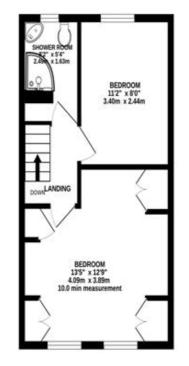

LOWER GROUND FLOOR

GROUND FLOOR

1ST FLOOR

Measurements are approximate. Not to scale. Illustrative purposes only Made with Metropix C2024

The first floor landing leads to two bedrooms and a shower room. Externally to the front of the property there is a walled and gated garden area. The rear enclosed garden is picturesque is fenced and has mature planting. The popular town of Whaley Bridge has excellent day to day shopping facilities, cafes, schools, Peak Forest Canal and good commuter links by both bus and rail to larger towns and cities including Manchester Airport.

- LOWER GROUND FLOOR FITTED DINING KITCHEN, PANTRY AND WORKSHOP/STORE
- NICE CONSERVATORY WHICH LEADS OUT TO THE GARDEN
- TWO GENEROUS BEDROOMS AND A SHOWER ROOM
  - GOOD SIZED GARDEN TO THE REAR WITH DISTANT VIEWS