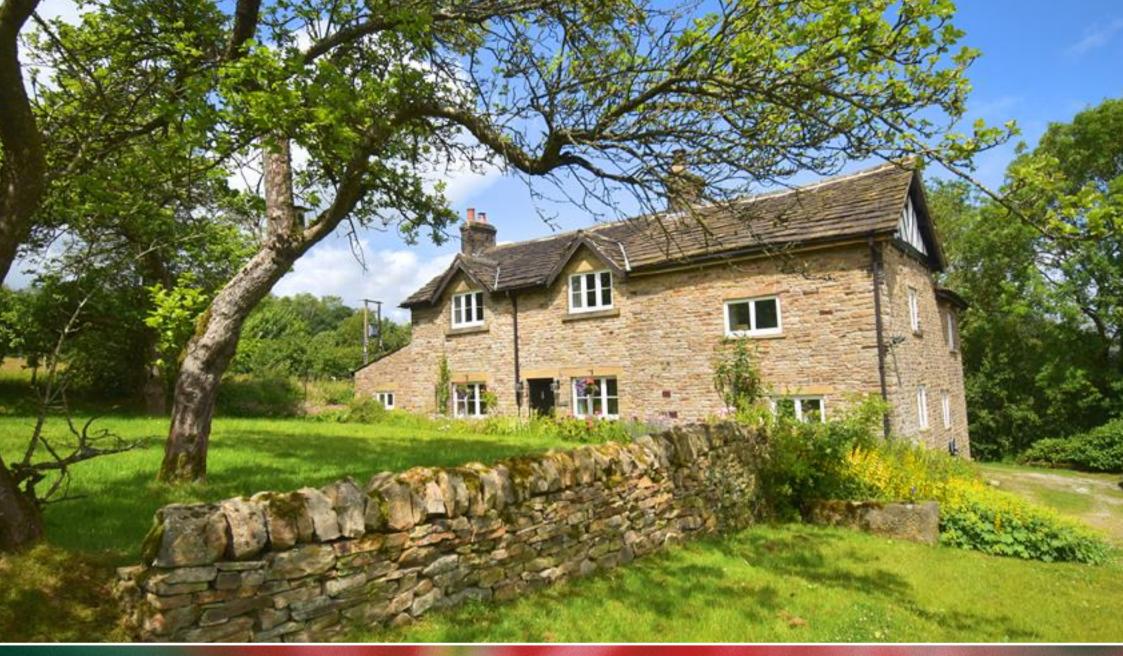

# STICKING MIRES FARM HOUSE, BRIDGEMONT WHALEY BRIDGE, HIGH PEAK

WHALEY BRIDGE

15, MARKET STREET, WHALEY BRIDGE SK23 7AA

Tel: 01663 719500

whaley@gascoignehalman.co.uk

AN IMPRESSIVE CHARACTERFUL stone DETACHED FARMHOUSE providing exceptional spacious accommodation within a semi rural location which is close to amenities and public transport links. The farmhouse offers UNIQUE LIVING AND BESPOKE KITCHEN SPACES and FIVE BEDROOMS/TWO BATHROOMS. Set in approx 0.7 OF AN ACRE with SWEEPING DRIVEWAY, OUTBUILDINGS and a STABLE BLOCK. The Farmhouse is a short distance to shops, cafes, Peak Forest Canal and public transport links.

This is an impressive and extremely spacious with flexible accommodation over two floors stone detached farmhouse which has a popular and convenient location. Standing in approx 0.7 of an acre of land with stunning countryside scenery this home will impress buyers looking for space, views and being convenient for local amenities including public transport links. The Farmhouse has been well maintained by the current owner and the accommodation provides to the ground floor reception hallway, dining room with fireplace and stone flagged floor, fitted kitchen, utility/boot room, larder, inner hallway with staircase to the upper floor, shower room and bedrooms three, four and five/office. The first floor level has a very impressive 31ft lounge with exposed A-frame oak beams and stone walls, affording spacious accommodation and impressive views. This floor also provides bedrooms one and two plus a family bathroom. Externally this farmhouse offers a sweeping driveway for ample parking and turning facilities with electric charging point, formal mature planted gardens (there is a public footpath adjacent to the garden) plus a stable block and useful outbuildings. The location of this home is semi rural having surrounding countryside and far reaching views yet convenient for access to the shops, cafes, restaurants, Peak Forest Canal, countryside walks, schools and rail links to Manchester and beyond.

## VIEWING

Viewing strictly by appointment through the Agents.

- A CHARACTER AND IMPRESSIVE STONE DETACHED FARMHOUSE
- SSITUATED WITHIN APPROX 0.6 OF AN ACRE OF GARDENS/LAND-
- SURROUNDED BY COUNTRYSIDE PEAK DISTRICT SCENERY
- FLEXIBLE ACCOMMODATION WITH TWO RECEPTION
  ROOMS PLUS A BESPOKE FITTED KITCHEN
- . FIVE GENEROUS BEDROOMS, BATHROOM AND A SHOWER ROOM
- . GAS CENTRAL HEATING AND RECENT IMPROVEMENTS INCLUDING A NEW ROOF
- . CONVENIENT LOCATION CLOSE TO THE TOWN'S AMENITIES AND PUBLIC TRANSPORT LINKS
- . OFFERING ORIGINAL AND SOME EXPOSED PERIOD FEATURES
- . THREE STABLES WITH POWER AND LIGHTING