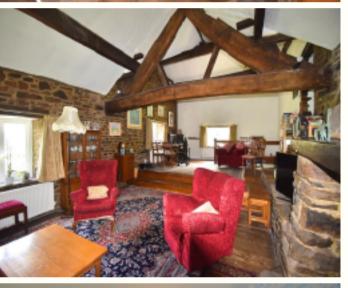

This is an impressive and extremely spacious with flexible accommodation over two floors stone detached farmhouse which has a popular and convenient location. Standing in approx 0.7 of an acre of land with stunning countryside scenery this home will impress buyers looking for space, views and being convenient for local amenities including public transport links. The Farmhouse has been well maintained by the current owner and the accommodation provides to the ground floor reception hallway, dining room with fireplace and stone flagged floor, fitted kitchen, utility/boot room, larder, inner hallway with staircase to the upper floor, shower room and bedrooms three, four and five/office. The first floor level has a very impressive 31ft lounge with exposed A-frame oak beams and stone walls, affording spacious accommodation and impressive views. This floor also provides bedrooms one and two plus a family bathroom. Externally this farmhouse offers a sweeping driveway for ample parking and turning facilities with electric charging point, formal mature planted gardens (there is a public footpath adjacent to the garden) plus a stable block and useful outbuildings. The location of this home is semi rural having surrounding countryside and far reaching views yet convenient for access to the shops, cafes, restaurants, Peak Forest Canal, countryside walks, schools and rail links to Manchester and beyond.