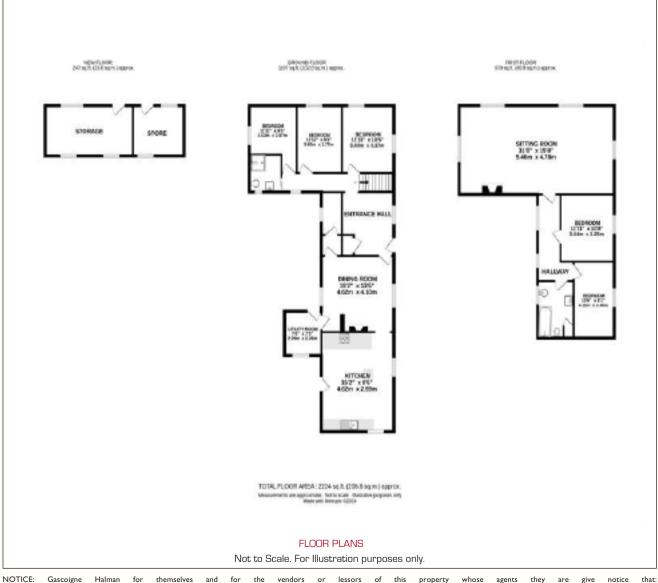

This is an impressive and extremely spacious with flexible accommodation over two floors stone detached farmhouse which has a popular and convenient location. Standing in approx 0.7 of an acre of land with stunning countryside scenery this home will impress buyers looking for space, views and being convenient for local amenities including public transport links. The Farmhouse has been well maintained by the current owner and the accommodation provides to the ground floor reception hallway, dining room with fireplace and stone flagged floor, fitted kitchen, utility/boot room, larder, inner hallway with staircase to the upper floor, shower room and bedrooms three, four and five/office. The first floor level has a very impressive 31ft lounge with exposed A-frame oak beams and stone walls, affording spacious accommodation and impressive views. This floor also provides bedrooms one and two plus a family bathroom. Externally this farmhouse offers a sweeping driveway for ample parking and turning facilities with electric charging point, formal mature planted gardens (there is a public footpath adjacent to the garden) plus a stable block and useful outbuildings. The location of this home is semi rural having surrounding countryside and far reaching views yet convenient for access to the shops, cafes, restaurants, Peak Forest Canal, countryside walks, schools and rail links to Manchester and beyond.