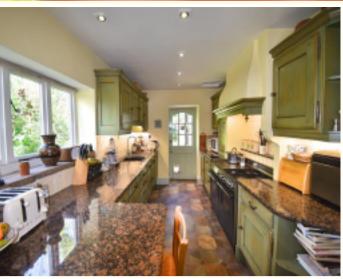

This is an impressive and extremely spacious with flexible accommodation over two floors stone detached farmhouse which has a popular and convenient location. Standing in approx 0.7 of an acre of land with stunning countryside scenery this home will impress buyers looking for space, views and being convenient for local amenities including public transport links. The Farmhouse has been well maintained by the current owner and the accommodation provides to the ground floor reception hallway, dining room with fireplace and stone flagged floor, fitted kitchen, utility/boot room, larder, inner hallway with staircase to the upper floor, shower room and bedrooms three, four and five/office. The first floor level has a very impressive 31ft lounge with exposed A-frame oak beams and stone walls, affording spacious accommodation and impressive views. This floor also provides bedrooms one and two plus a family bathroom. Externally this farmhouse offers a sweeping driveway for ample parking and turning facilities with electric charging point, formal mature planted gardens (there is a public footpath adjacent to the garden) plus a stable block and useful outbuildings. The location of this home is semi rural having surrounding countryside and far reaching views yet convenient for access to the shops, cafes, restaurants, Peak Forest Canal, countryside walks, schools and rail links to Manchester and beyond.

## VIEWING

Viewing strictly by appointment through the Agents.

- A CHARACTER AND IMPRESSIVE STONE DETACHED FARMHOUSE
- SSITUATED WITHIN APPROX 0.6 OF AN ACRE OF GARDENS/LAND-
- SURROUNDED BY COUNTRYSIDE PEAK DISTRICT SCENERY
- FLEXIBLE ACCOMMODATION WITH TWO RECEPTION
  ROOMS PLUS A BESPOKE FITTED KITCHEN
- . FIVE GENEROUS BEDROOMS, BATHROOM AND A SHOWER ROOM
- . GAS CENTRAL HEATING AND RECENT IMPROVEMENTS INCLUDING A NEW ROOF
- . CONVENIENT LOCATION CLOSE TO THE TOWN'S AMENITIES AND PUBLIC TRANSPORT LINKS
- . OFFERING ORIGINAL AND SOME EXPOSED PERIOD FEATURES
- . THREE STABLES WITH POWER AND LIGHTING