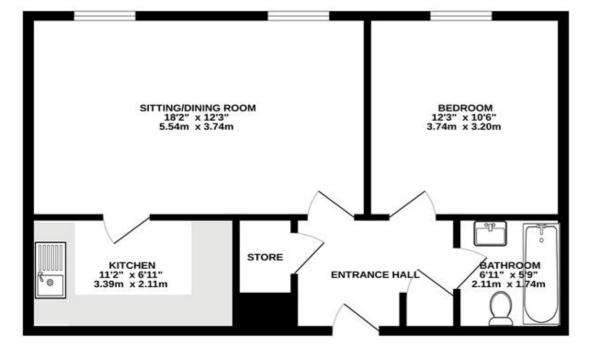

GROUND FLOOR 544 sq.ft. (50.5 sq.m.) approx.

TOTAL FLOOR AREA: 544 sq.ft. (50.5 sq.m.) approx. Measurements are approximate. Not to tcale. Illustrative purposes only Made with Mercepix C2024

The Apartment offers a communal entrance which then from the third floor has a private entrance with intercom system and torage cupboards, sitting/dining room, fitted kitchen, double bedroom and a bathroom. The property has double glazed windows and electric storage heating. Externally there are well kept communal gardens.picnic areas, outstanding scenery and allocated parking. Although the Mill has a rural feel and aspect you are only a short distance from the picturesque village of Hayfield with shops, restaurants, school and bus links. The larger town of Glossop with rail links is a ten minute drive away.