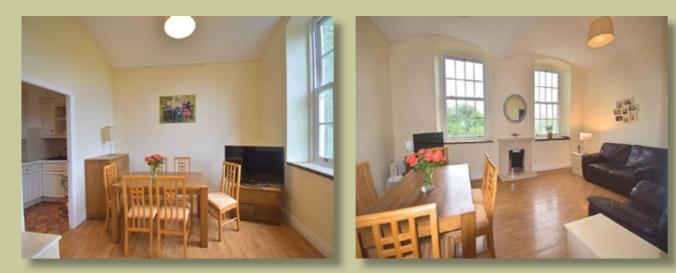

> > **GASCOIGNE HALMAN**

- THIRD FLOOR CONVERTED APARTMENT WITH LIFT ACCESS
- LOCATED WITHIN A STUNNING CONVERTED AND ATTRACTIVE MILL CONVERSION
- SECURE COMMUNAL ENTRANCE WITH INTERCOM SYSTEM
- SITTING/DINING ROOM AND FITTED KITCHEN
- DOUBLE BEDROOM AND A BATHROOM
- OUTSTANDING SCENERY AND COMMUNAL GARDENS
- ALLOCATED PARKING SPACE
- CLOSE TO THE SOUGHT AFTER VILLAGE OF HAYFIELD WITH AMENITIES

The Apartment offers a communal entrance which then from the third floor has a private entrance with intercom system and torage cupboards, sitting/dining room, fitted kitchen, double bedroom and a bathroom. The property has double glazed windows and electric storage heating. Externally there are well kept communal gardens.picnic areas, outstanding scenery and allocated parking. Although the Mill has a rural feel and aspect you are only a short distance from the picturesque village of Hayfield with shops, restaurants, school and bus links. The larger town of Glossop with rail links is a ten minute drive away.