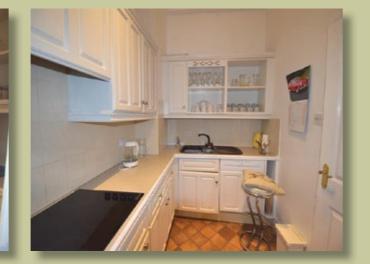

The Apartment offers a communal entrance which then from the third floor has a private entrance with intercom system and torage cupboards, sitting/dining room, fitted kitchen, double bedroom and a bathroom. The property has double glazed windows and electric storage heating. Externally there are well kept communal gardens.picnic areas, outstanding scenery and allocated parking. Although the Mill has a rural feel and aspect you are only a short distance from the picturesque village of Hayfield with shops, restaurants, school and bus links. The larger town of Glossop with rail links is a ten minute drive away.