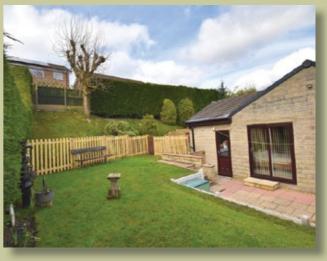

## 14 YEARDSLEY GREEN Whaley Bridge £395,000

1100

**GASCOIGNE HALMAN** 

- RECENTLY UPGRADED DETACHED BUNGALOW
- QUIET CUL DE SAC LOCATION WITHIN A POPULAR DEVELOPMENT
- LARGE RECEPTION ROOM AND NEWLY FITTED KITCHEN
- THREE BEDROOMS AND A NEWLY INSTALLED BATHROOM
- GARDEN AREAS TO THE FRONT SIDE AND REAR
- **EXCELLENT DRIVEWAY PARKING AND A GARAGE**

Tucked away at the end of a QUIET CUL DE SAC is this recently renovated and upgraded TRUE DETACHED BUNGALOW offering bright spacious LIVING/KITCHEN SPACES and THREE BEDROOMS. The bungalow has gardens to front, side and rear, DRIVEWAY and GARAGE plus a convenient location close to amenities. We are pleased to offer for sale this recently renovated and upgraded detached bungalow which is located at the end of a small cul de sac within a popular development which sits above the town. The current owner has recently upgraded this home to provide modern contemporary finishes including a new fitted

kitchen. Having central heating and double glazing, the accommodation provides a reception hallway, bright sitting room with media wall, fitted kitchen, three bedrooms and a bathroom. Externally the bungalow has a nice position at the end of the cul de sac therefore offering good driveway parking, a garage and well kept gardens to the front, side and rear which have hedging, planted borders and lawned areas. The popular town of Whaley Bridge is a short distance away and offers comprehensive amenities including shops, cafes, restaurants, countryside walks including the Peak Forest Canal and good bus and train links to Manchester and the Airport.