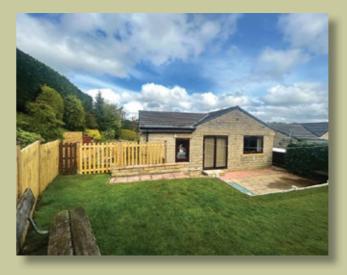

Tucked away at the end of a QUIET CUL DE SAC is this recently renovated and upgraded TRUE DETACHED BUNGALOW offering bright spacious LIVING/KITCHEN SPACES and THREE BEDROOMS. The bungalow has gardens to front, side and rear, DRIVEWAY and GARAGE plus a convenient location close to amenities. We are pleased to offer for sale this recently renovated and upgraded detached bungalow which is located at the end of a small cul de sac within a popular development which sits above the town. The current owner has recently upgraded this home to provide modern contemporary finishes including a new fitted

kitchen. Having central heating and double glazing, the accommodation provides a reception hallway, bright sitting room with media wall, fitted kitchen, three bedrooms and a bathroom. Externally the bungalow has a nice position at the end of the cul de sac therefore offering good driveway parking, a garage and well kept gardens to the front, side and rear which have hedging, planted borders and lawned areas. The popular town of Whaley Bridge is a short distance away and offers comprehensive amenities including shops, cafes, restaurants, countryside walks including the Peak Forest Canal and good bus and train links to Manchester and the Airport.