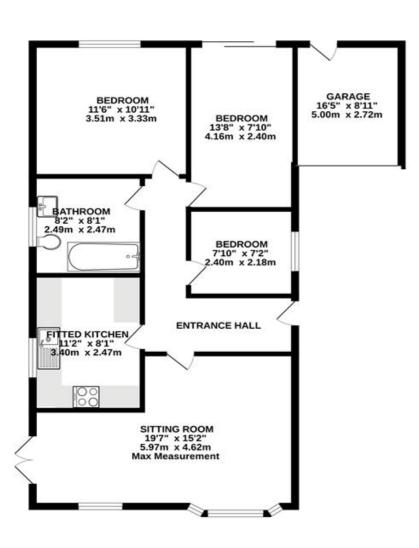

GROUND FLOOR

asurements are approximate. Not to scale. Illustrative purposes only Made with Mercook C2024