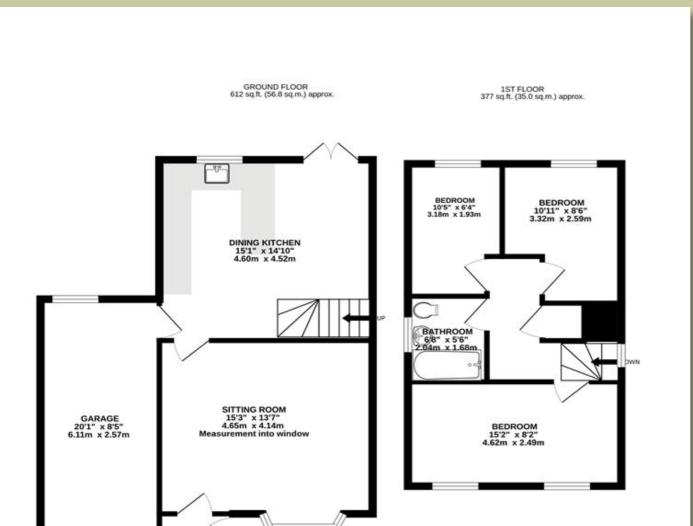

TOTAL FLOOR AREA: 989 sq.ft. (91.8 sq.m.) approx.

## 5 WOODBROOK

Whalev Bridge

This detached home not only offers one of the largest

potential for a buyer to create their own style and design

as it does require upgrading. The accommodation offers

entrance porch, sitting room and a fitted dining kitchen.

and a bathroom. Externally the property has driveways

both to the front of the property and also to the side.

The first floor Landing leads to three generous bedrooms

There is a 20ft in length garage. There are lawned gardens