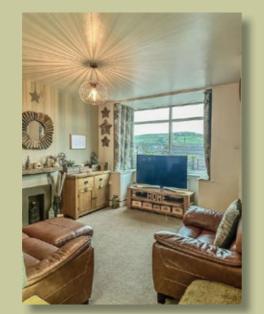

### DESCRIPTIO

We are delighted to offer this spacious semi detached home which has had many improvements and upgrades and is presented to a high standard throughout. Having double glazing complimented by gas central heating the homely accommodation provides an entrance porch which leads into a dining/family room, sitting room, spacious fitted kitchen and a utility to the rear part of the garage. The first floor landing leads to four generous bedrooms which are serviced by a bathroom and a shower room. Externally to the front there is an enclosed driveway for parking of several cars and a storage garage.

- FOUR GENEROUS BEDROOMS, BATHROOM AND A SHOWER ROOM
- ENCLOSED DRIVEWAY PARKING AND LARGE REAR GARDEN WITH VIEWS
- POPULAR AND CONVENIENT LOCATION CLOSE TO THE TOWN

The rear garden is surprisingly large which is enclosed and flagged for ease of maintenance. The rear garden also has the benefit of distant views of the Peak District countryside. Another advantage of this home is the location which is a short distant to the popular town which offers excellent amenities including shops, cafes, schools, excellent rail and bus links and the Peak forest Canal runs through the heart of the town with stunning walks.