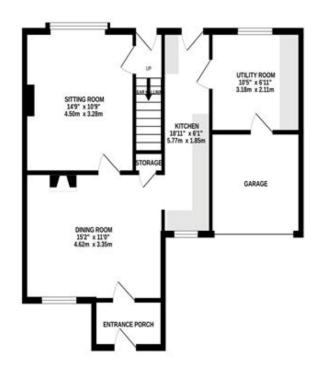

1ST FLOOR

GROUND FLOOR

Measurements are approximate. Not to scale. Illustrative purposes only Made with Metropix 62024

### DESCRIPTIO

We are delighted to offer this spacious semi detached home which has had many improvements and upgrades and is presented to a high standard throughout. Having double glazing complimented by gas central heating the homely accommodation provides an entrance porch which leads into a dining/family room, sitting room, spacious fitted kitchen and a utility to the rear part of the garage. The first floor landing leads to four generous bedrooms which are serviced by a bathroom and a shower room. Externally to the front there is an enclosed driveway for parking of several cars and a storage garage.