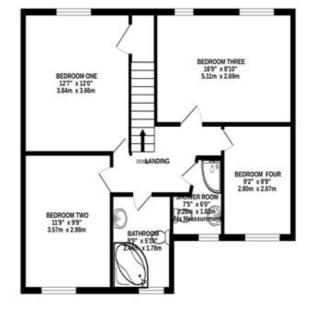

1ST FLOOR

GROUND FLOOR

Measurements are approximate. Not to scale. Illustrative purposes only Made with Metropix 62024

### DESCRIPTIO

We are delighted to offer this spacious semi detached home which has had many improvements and upgrades and is presented to a high standard throughout. Having double glazing complimented by gas central heating the homely accommodation provides an entrance porch which leads into a dining/family room, sitting room, spacious fitted kitchen and a utility to the rear part of the garage. The first floor landing leads to four generous bedrooms which are serviced by a bathroom and a shower room. Externally to the front there is an enclosed driveway for parking of several cars and a storage garage.