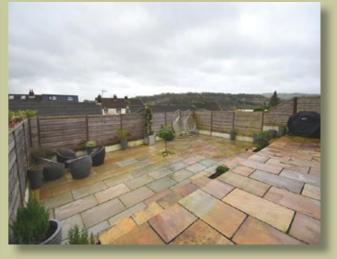

- FOUR GENEROUS BEDROOMS, BATHROOM AND A SHOWER ROOM
- ENCLOSED DRIVEWAY PARKING AND LARGE REAR GARDEN WITH VIEWS
- POPULAR AND CONVENIENT LOCATION CLOSE TO THE TOWN

The rear garden is surprisingly large which is enclosed and flagged for ease of maintenance. The rear garden also has the benefit of distant views of the Peak District countryside. Another advantage of this home is the location which is a short distant to the popular town which offers excellent amenities including shops, cafes, schools, excellent rail and bus links and the Peak forest Canal runs through the heart of the town with stunning walks.