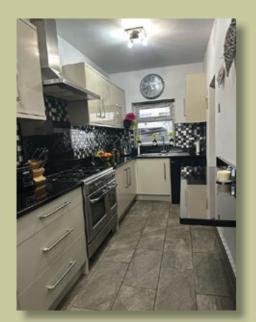

**GASCOIGNE HALMAN** 

- EXTENDED TRADITIONAL SEMI DETACHED HOME
- NICELY PRESENTED AND UPGRADED THROUGHOUT
- TWO RECEPTION ROOMS PLUS SPACIOUS FITTED **KITCHEN AND UTILITY**

### DESCRIPTIO

We are delighted to offer this spacious semi detached home which has had many improvements and upgrades and is presented to a high standard throughout. Having double glazing complimented by gas central heating the homely accommodation provides an entrance porch which leads into a dining/family room, sitting room, spacious fitted kitchen and a utility to the rear part of the garage. The first floor landing leads to four generous bedrooms which are serviced by a bathroom and a shower room. Externally to the front there is an enclosed driveway for parking of several cars and a storage garage.