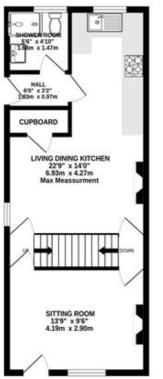

## CINEMA / FAMILY ROOM 137° x 7'5"

3.96m x 2.26m

\*\*GROUND FLOOR 448 sql. (41.6 sq. m) approx.\*\*

\*\*GROUND FLOOR 448 sql. (41.6 sq. m) approx.\*\*

\*\*SHOWER ROOM 13'0" x 7'5"

4.17m x 2.87m

\*\*SHOWER ROOM 13'8" x 9'5"

4.17m x 2.87m

TOTAL FLOOR AREA: 1176 sq.ft. (109.3 sq.m.) approx.

Measurements are approximate. Not to scale. Illustrative purposes only

Made with Metropix ©2024

- THREE GENEROUS BEDROOMS AND A MODERN
  BATHROOM
- LOWER GROUND FLOOR CINEMA/PLAYROOM/OFFICE
- SOUGHT AFTER HAMLET LOCATION CLOSE TO RAIL LINKS
- MUCH LARGER THAN AVERAGE REAR GARDEN WITH VIEWS

This stone period semi detached cottage has fabulous upgraded and extended accommodation and is located within a hamlet of similar style cottages in the picturesque and popular village of Whitehough which is close to Chinley offering excellent amenities and wonderful commuter links to both Sheffield and Manchester. The Cottage has double glazing complimented by gas central heating and the accommodation provides to the ground floor a sitting room with feature fireplace/multi fuel stove, a bright spacious living/dining/kitchen again with a feature fireplace/multi fuel stove with exposed stone and a large cupboard, rear hallway with access to a shower/laundry

room and door out to the garden. The lower ground floor has a hallway area which leads into a cinema/family room. The first floor consists of two generous bedrooms and a bathroom. The second floor gives access to the loft conversion which provides an additional bedroom or office space.