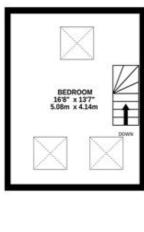

- THREE GENEROUS BEDROOMS AND A MODERN
  BATHROOM
- LOWER GROUND FLOOR CINEMA/PLAYROOM/OFFICE
- SOUGHT AFTER HAMLET LOCATION CLOSE TO RAIL LINKS
- MUCH LARGER THAN AVERAGE REAR GARDEN WITH VIEWS

This stone period semi detached cottage has fabulous upgraded and extended accommodation and is located within a hamlet of similar style cottages in the picturesque and popular village of Whitehough which is close to Chinley offering excellent amenities and wonderful commuter links to both Sheffield and Manchester. The Cottage has double glazing complimented by gas central heating and the accommodation provides to the ground floor a sitting room with feature fireplace/multi fuel stove, a bright spacious living/dining/kitchen again with a feature fireplace/multi fuel stove with exposed stone and a large cupboard, rear hallway with access to a shower/laundry

room and door out to the garden. The lower ground floor has a hallway area which leads into a cinema/family room. The first floor consists of two generous bedrooms and a bathroom. The second floor gives access to the loft conversion which provides an additional bedroom or office space.