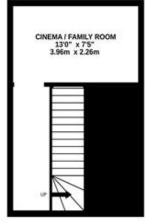

## CINEMA / FAMILY ROOM 137° x 7'5"

3.96m x 2.26m

\*\*GROUND FLOOR 448 sql. (41.6 sq. m) approx.\*\*

\*\*GROUND FLOOR 448 sql. (41.6 sq. m) approx.\*\*

\*\*SHOWER ROOM 13'0" x 7'5"

4.17m x 2.87m

\*\*SHOWER ROOM 13'8" x 9'5"

room and door out to the garden. The lower ground floor has a hallway area which leads into a cinema/family room. The first floor consists of two generous bedrooms and a bathroom. The second floor gives access to the loft conversion which provides an additional bedroom or office space.