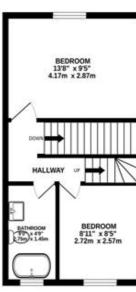

- THREE GENEROUS BEDROOMS AND A MODERN
  BATHROOM
- LOWER GROUND FLOOR CINEMA/PLAYROOM/OFFICE
- SOUGHT AFTER HAMLET LOCATION CLOSE TO RAIL LINKS
- MUCH LARGER THAN AVERAGE REAR GARDEN WITH VIEWS

This stone period semi detached cottage has fabulous upgraded and extended accommodation and is located within a hamlet of similar style cottages in the picturesque and popular village of Whitehough which is close to Chinley offering excellent amenities and wonderful commuter links to both Sheffield and Manchester. The Cottage has double glazing complimented by gas central heating and the accommodation provides to the ground floor a sitting room with feature fireplace/multi fuel stove, a bright spacious living/dining/kitchen again with a feature fireplace/multi fuel stove with exposed stone and a large cupboard, rear hallway with access to a shower/laundry

room and door out to the garden. The lower ground floor has a hallway area which leads into a cinema/family room. The first floor consists of two generous bedrooms and a bathroom. The second floor gives access to the loft conversion which provides an additional bedroom or office space.