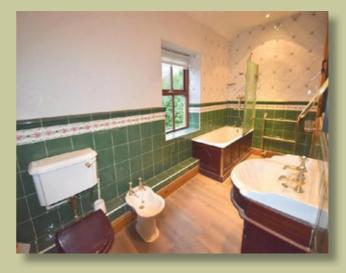

The walled garden to the front leads through a door into a reception/dining/study, sitting room with feature fireplace, dining room and fitted kitchen. The upper floor offers three double bedrooms and a large bathroom.