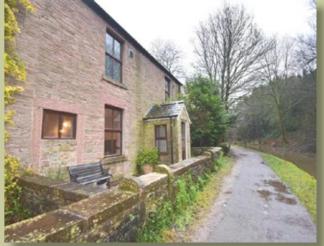

\*\*\* VIEWING ADVISED \*\*\*

A bright spacious DOUBLE FRONTED

STONE END COTTAGE located within

a PICTURESQUE BACKWATER CANAL

SIDE LOCATION which has recently had

some upgrading works. The cottage offers

exceptional accommodation including

### DESCRIPTION

Originally believed to be two cottages this home offers exceptional spacious and bedroom accommodation. This end of stone cottage is located in a picturesque and unique one off location set back from the tow path of the Peak Forest Canal.