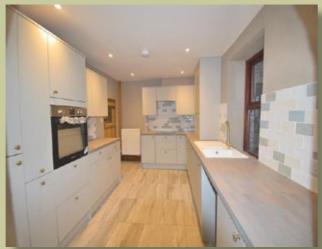

TWO/THREE RECEPTION ROOMS, NEWLY

FITTED KITCHEN and THREE BEDROOMS.

Externally the cottage offers GARDENS and

PARKING.

**GASCOIGNE HALMAN** 

- STONE DOUBLE FRONTED END COTTAGE
- UNIQUE AND PICTURESQUE CANAL SIDE LOCATION
- RECENTLY HAD SOME UPGRADING WORKS
- TWO/THREE RECEPTION ROOMS PLUS SPACIOUS NEWLY FITTED KITCHEN
- THREE DOUBLE BEDROOMS AND A BATHROOM
- COMMUNAL GARDENS, PRIVATE GARDEN AND PARKING

The walled garden to the front leads through a door into a reception/dining/study, sitting room with feature fireplace, dining room and fitted kitchen. The upper floor offers three double bedrooms and a large bathroom.