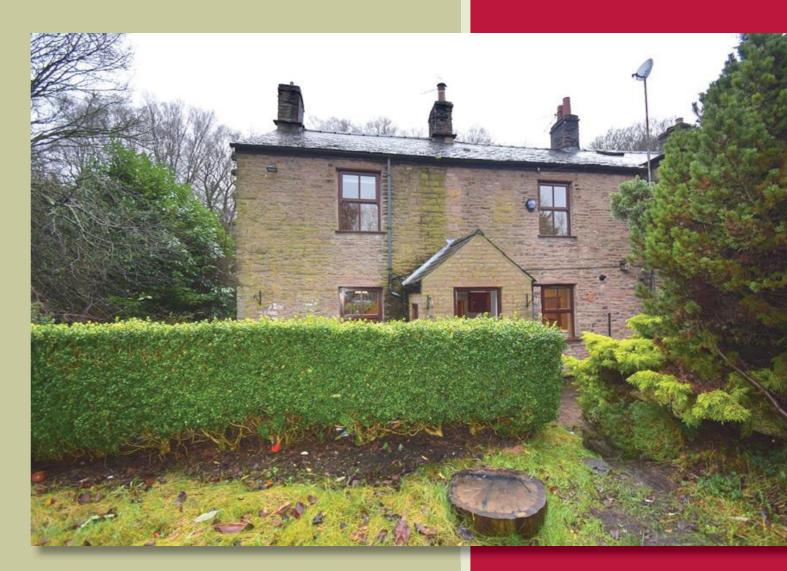

\*\*\* VIEWING ADVISED \*\*\*

A bright spacious DOUBLE FRONTED

STONE END COTTAGE located within

a PICTURESQUE BACKWATER CANAL

SIDE LOCATION which has recently had

some upgrading works. The cottage offers

exceptional accommodation including

### DESCRIPTION

Originally believed to be two cottages this home offers exceptional spacious and bedroom accommodation. This end of stone cottage is located in a picturesque and unique one off location set back from the tow path of the Peak Forest Canal.