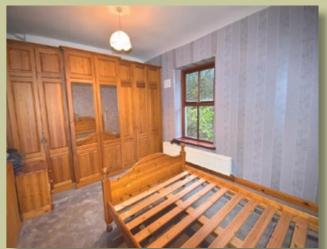

The walled garden to the front leads through a door into a reception/dining/study, sitting room with feature fireplace, dining room and fitted kitchen. The upper floor offers three double bedrooms and a large bathroom.