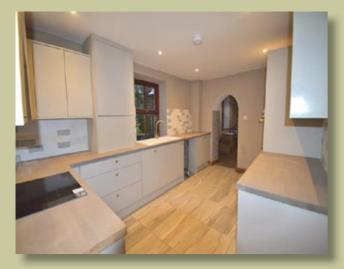

TWO/THREE RECEPTION ROOMS, NEWLY

FITTED KITCHEN and THREE BEDROOMS.

Externally the cottage offers GARDENS and

PARKING.

**GASCOIGNE HALMAN** 

- STONE DOUBLE FRONTED END COTTAGE
- UNIQUE AND PICTURESQUE CANAL SIDE LOCATION
- RECENTLY HAD SOME UPGRADING WORKS
- TWO/THREE RECEPTION ROOMS PLUS SPACIOUS NEWLY FITTED KITCHEN
- THREE DOUBLE BEDROOMS AND A BATHROOM
- COMMUNAL GARDENS, PRIVATE GARDEN AND PARKING

The walled garden to the front leads through a door into a reception/dining/study, sitting room with feature fireplace, dining room and fitted kitchen. The upper floor offers three double bedrooms and a large bathroom.