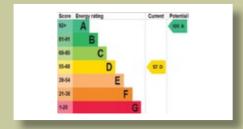

GROUND FLOOR 610 sq.ft. (56.7 sq.m.) approx. 1ST FLOOR 529 sq.ft. (49.1 sq.m.) approx. SITTING ROOM 15'2" x 11'11" 4.62m x 3.62m DINING ROOM 13'8" x 11'11" 4.17m x 3.62m BEDROOM 14'1" x 11'11" 4.29m x 3.63m KITCHEN 13'10" x 9'1" 4.22m x 2.76m RECEPTION HALL/DINING BEDROOM 13'9" x 9'1" 4.19m x 2.77m TOTAL FLOOR AREA: 1139 sq.ft. (105.8 sq.m.) approx



### NOTICE

Gascoigne Halman for themselves and for the vendors or lessors of this property whose agents they are give notice that: (i) the particulars are set out as a general outline only for the guidance of intending purchasers or lessees, and do not constitute, nor constitute part of, an offer or contract; (ii) all descriptions, dimensions, references to condition and necessary permissions for use and occupation, and other details are given in good faith and are believed to be correct but any intending purchasers or tenants should not rely on them as statements or representations of fact but must satisfy themselves by inspection or otherwise as to the correctness of each of them; (iii) no person in the employment of Gascoigne Halman has any authority to make or give any representatio