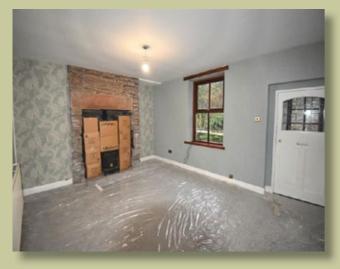

### DESCRIPTION

Originally believed to be two cottages this home offers exceptional spacious and bedroom accommodation. This end of stone cottage is located in a picturesque and unique one off location set back from the tow path of the Peak Forest Canal.

The walled garden to the front leads through a door into a reception/dining/study, sitting room with feature fireplace, dining room and fitted kitchen. The upper floor offers three double bedrooms and a large bathroom.