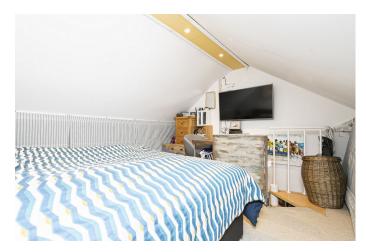

£950 per month

Available early May. A well designed top floor studio flat which has an additional loft room. The property features a superb open plan living area with a stylish kitchen with integrated appliances and a modern bathroom. There is a spiral staircase in the hall providing access to the loft room, a very useful space with storage and a fitted air conditioning unit. Further benefits include double glazing and gas central heating.