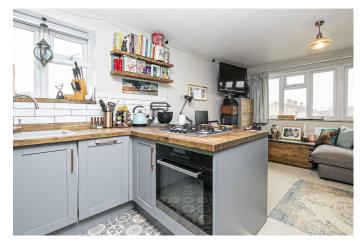

£950 per month

Available early May. A well designed top floor studio flat which has an additional loft room. The property features a superb open plan living area with a stylish kitchen with integrated appliances and a modern bathroom. There is a spiral staircase in the hall providing access to the loft room, a very useful space with storage and a fitted air conditioning unit. Further benefits include double glazing and gas central heating.