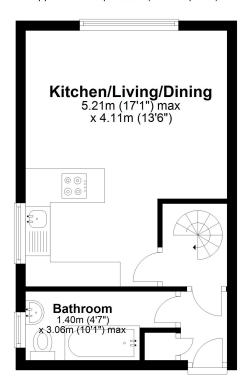

£950 per month

Available early May. A well designed top floor studio flat which has an additional loft room. The property features a superb open plan living area with a stylish kitchen with integrated appliances and a modern bathroom. There is a spiral staircase in the hall providing access to the loft room, a very useful space with storage and a fitted air conditioning unit. Further benefits include double glazing and gas central heating.

Total area: approx. 53.0 sq. metres (570.5 sq. feet)

## **Second Floor**