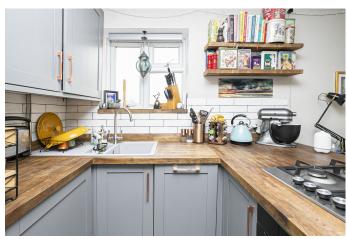

£950 per month

Available early May. A well designed top floor studio flat which has an additional loft room. The property features a superb open plan living area with a stylish kitchen with integrated appliances and a modern bathroom. There is a spiral staircase in the hall providing access to the loft room, a very useful space with storage and a fitted air conditioning unit. Further benefits include double glazing and gas central heating.