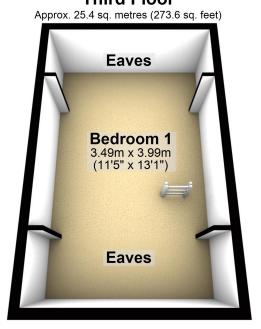

£950 per month

Available early May. A well designed top floor studio flat which has an additional loft room. The property features a superb open plan living area with a stylish kitchen with integrated appliances and a modern bathroom. There is a spiral staircase in the hall providing access to the loft room, a very useful space with storage and a fitted air conditioning unit. Further benefits include double glazing and gas central heating.

Total area: approx. 53.0 sq. metres (570.5 sq. feet)

## **Third Floor**

Total area: approx. 53.0 sq. metres (570.5 sq. feet)

Whilst every care is taken to ensure the accuracy of these details no responsibility for errors or misdescription can be accepted nor is any guarantee offered in respect of the property. These particulars do not constitute any part of an offer or contract. Details Prepared on 31st March, 2022