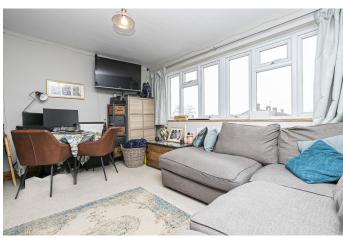

£950 per month

Available early May. A well designed top floor studio flat which has an additional loft room. The property features a superb open plan living area with a stylish kitchen with integrated appliances and a modern bathroom. There is a spiral staircase in the hall providing access to the loft room, a very useful space with storage and a fitted air conditioning unit. Further benefits include double glazing and gas central heating.