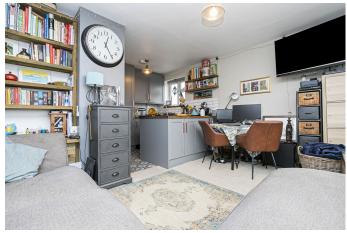

£950 per month

Available early May. A well designed top floor studio flat which has an additional loft room. The property features a superb open plan living area with a stylish kitchen with integrated appliances and a modern bathroom. There is a spiral staircase in the hall providing access to the loft room, a very useful space with storage and a fitted air conditioning unit. Further benefits include double glazing and gas central heating.