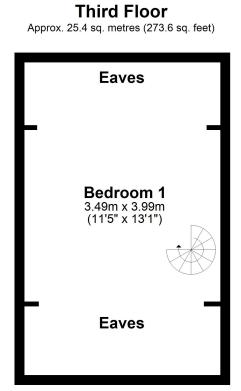

£950 per month

Available early May. A well designed top floor studio flat which has an additional loft room. The property features a superb open plan living area with a stylish kitchen with integrated appliances and a modern bathroom. There is a spiral staircase in the hall providing access to the loft room, a very useful space with storage and a fitted air conditioning unit. Further benefits include double glazing and gas central heating.

Total area: approx. 53.0 sq. metres (570.5 sq. feet)

## **Third Floor**

Total area: approx. 53.0 sq. metres (570.5 sq. feet)

Whilst every care is taken to ensure the accuracy of these details no responsibility for errors or misdescription can be accepted nor is any guarantee offered in respect of the property. These particulars do not constitute any part of an offer or contract. Details Prepared on 31st March, 2022