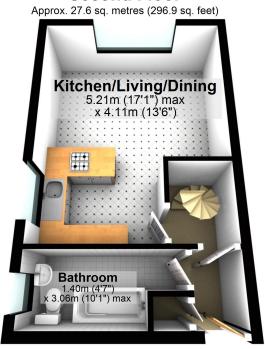

£950 per month

Available early May. A well designed top floor studio flat which has an additional loft room. The property features a superb open plan living area with a stylish kitchen with integrated appliances and a modern bathroom. There is a spiral staircase in the hall providing access to the loft room, a very useful space with storage and a fitted air conditioning unit. Further benefits include double glazing and gas central heating.

Total area: approx. 53.0 sq. metres (570.5 sq. feet)

## **Second Floor**