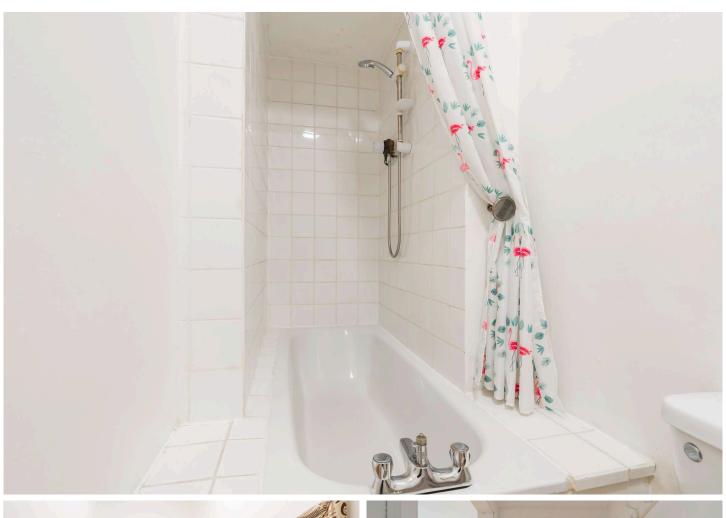

The property comprises; bright and spacious lounge with wooden flooring, fitted kitchen base and wall-mounted units and appliances including fridge freezer and washing machine, well-proportioned double bedroom with sizeable walk-in wardrobe with overhead storage, three piece-bathroom suite with shower over bath. Gas central heating ensures a comfortable living environment all year-round.