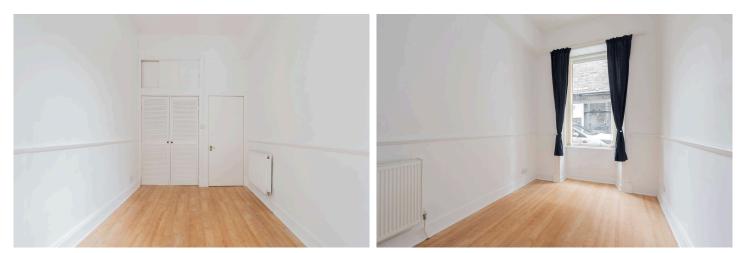

The property comprises; bright and spacious lounge with wooden flooring, fitted kitchen base and wall-mounted units and appliances including fridge freezer and washing machine, well-proportioned double bedroom with sizeable walk-in wardrobe with overhead storage, three piece-bathroom suite with shower over bath. Gas central heating ensures a comfortable living environment all year-round.