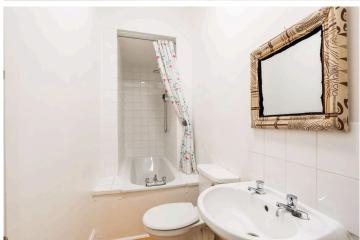

The property comprises; bright and spacious lounge with wooden flooring, fitted kitchen base and wall-mounted units and appliances including fridge freezer and washing machine, well-proportioned double bedroom with sizeable walk-in wardrobe with overhead storage, three piece-bathroom suite with shower over bath. Gas central heating ensures a comfortable living environment all year-round.