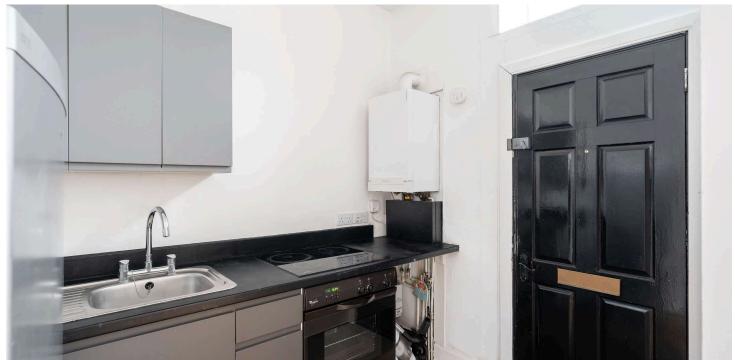

The property comprises; bright and spacious lounge with wooden flooring, fitted kitchen base and wall-mounted units and appliances including fridge freezer and washing machine, well-proportioned double bedroom with sizeable walk-in wardrobe with overhead storage, three piece-bathroom suite with shower over bath. Gas central heating ensures a comfortable living environment all year-round.