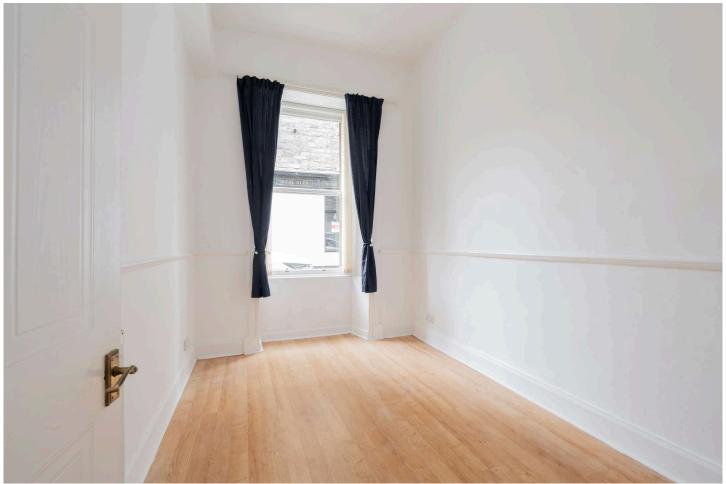

The property comprises; bright and spacious lounge with wooden flooring, fitted kitchen base and wall-mounted units and appliances including fridge freezer and washing machine, well-proportioned double bedroom with sizeable walk-in wardrobe with overhead storage, three piece-bathroom suite with shower over bath. Gas central heating ensures a comfortable living environment all year-round.