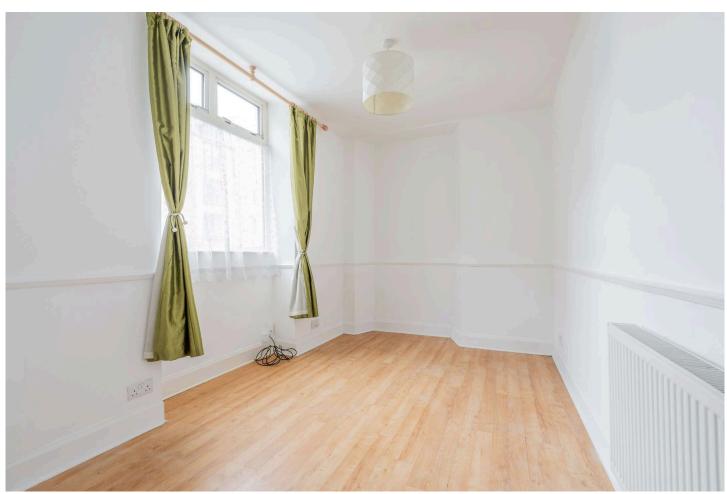

The property comprises; bright and spacious lounge with wooden flooring, fitted kitchen base and wall-mounted units and appliances including fridge freezer and washing machine, well-proportioned double bedroom with sizeable walk-in wardrobe with overhead storage, three piece-bathroom suite with shower over bath. Gas central heating ensures a comfortable living environment all year-round.