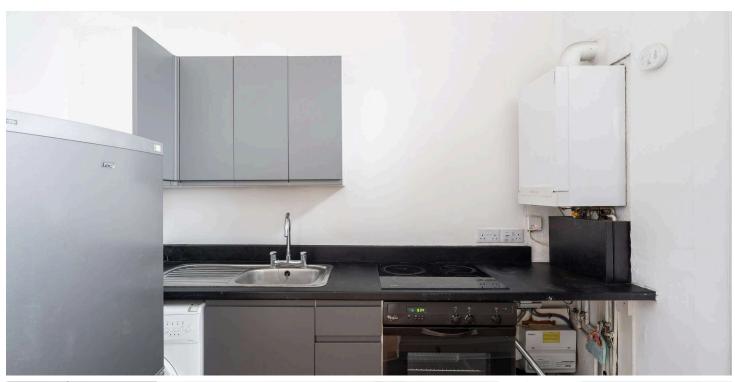

The property comprises; bright and spacious lounge with wooden flooring, fitted kitchen base and wall-mounted units and appliances including fridge freezer and washing machine, well-proportioned double bedroom with sizeable walk-in wardrobe with overhead storage, three piece-bathroom suite with shower over bath. Gas central heating ensures a comfortable living environment all year-round.