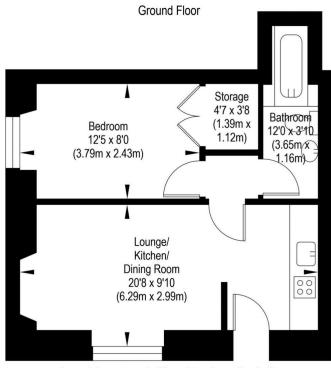

Approx. Gross Internal Floor Area 33.24 Sq M / 358 Sq Ft.

Area excludes garages, outbuildings, attics and eaves if applicable. All measurements are approximate. Not to scale. For identification only. © 2025 planography.co.uk