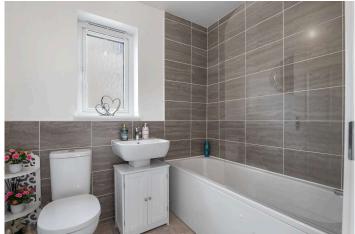

A carpeted staircase leads up to the landing, which hosts a sizeable linen cupboard and provides access to the attic, large primary bedroom with modern en-suite shower room, two further rear-facing double bedrooms, and family bathroom consisting of a three-piece suite including a shower over bath with new tiling. Gas central heating and double glazing throughout ensures a comfortable living environment all-year round.