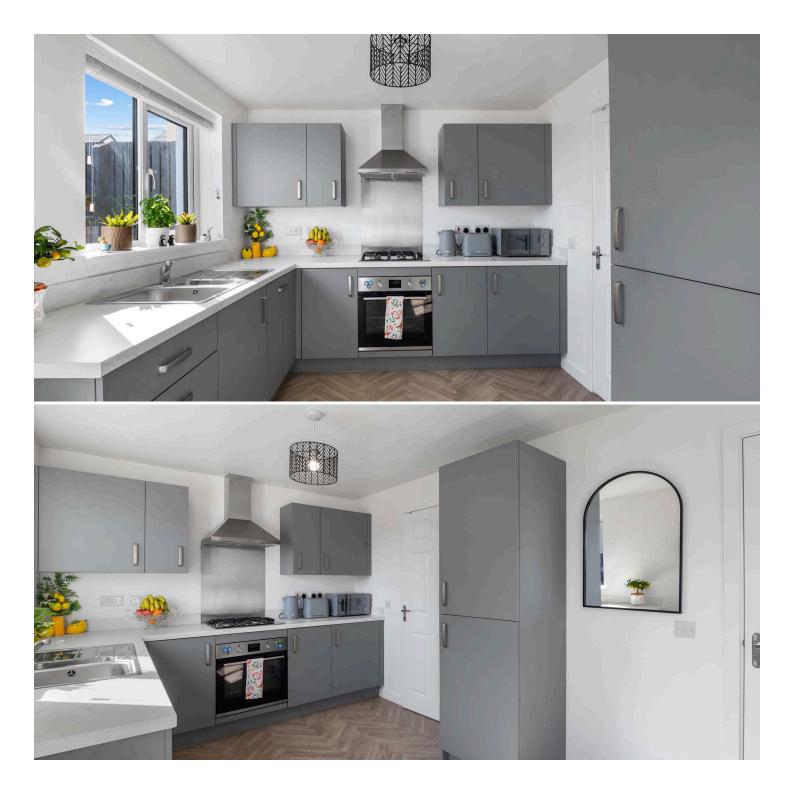

The property comprises; welcoming hallway with under-stair storage, front-facing living room with floor space large enough to accommodate two sofas, generously proportioned dining kitchen with stylish fitted kitchen with base and wall-mounted units and appliances including electric oven, gas cooker, cooker hood, and fridge freezer, utility room with washing machine, boiler cupboard and further storage. Finishing the downstairs, is a modern WC room.