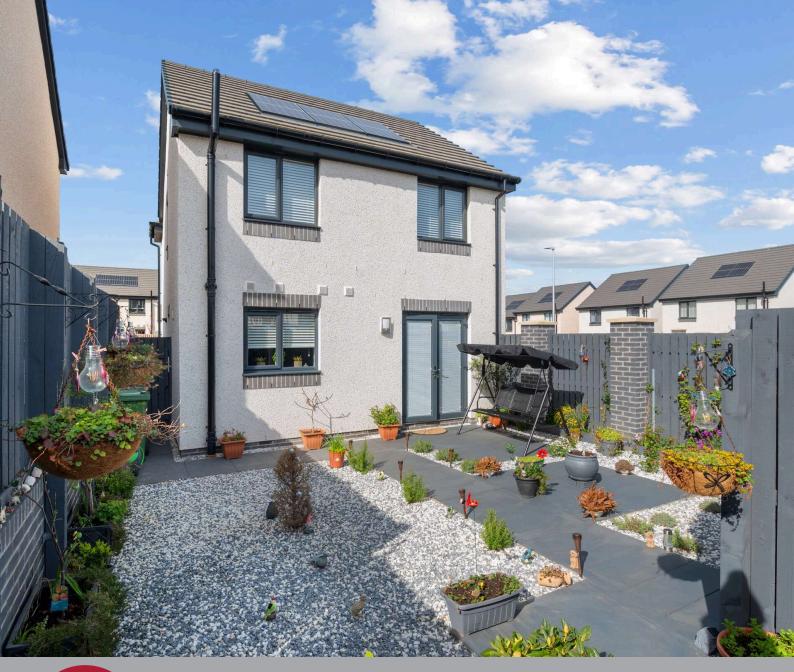

A bright and modern three-bedroom detached house, excellently situated on the corner in the much sought-after up-and-coming Blindwells development. The family home is in immaculate move-in condition throughout, and boasts beautiful and low-maintenance landscaped gardens to the front and rear, a private double driveway, and newly implemented fitted wardrobes in every bedroom, offering ample storage throughout. The property and its location are sure to appeal to first-time buyers, commuting professionals, couples and young families alike.

Externally, the property benefits from beautifully presented landscaped front and rear gardens, which are fully enclosed and not overlooked. The south-east facing rear garden gets plenty of sun and provides an excellent space to lounge or entertain. There is a new garden shed, and access to the private driveway, which is large enough for two cars and hosts an electric-car charging point.