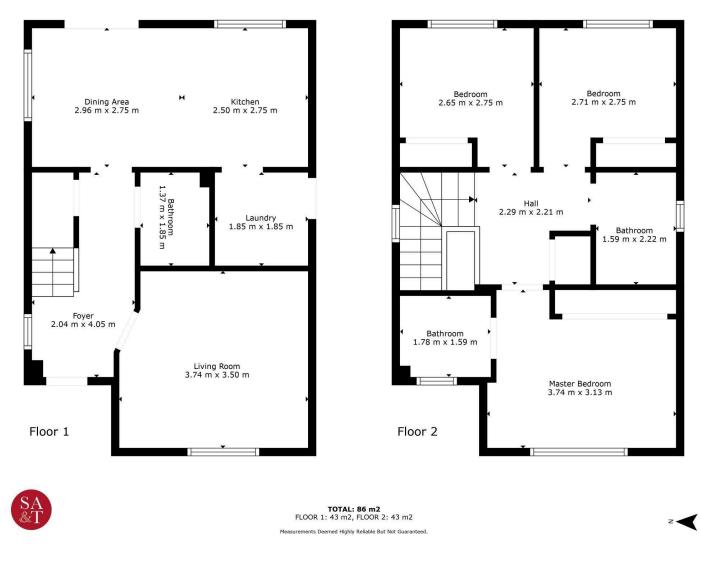

The property comprises; welcoming hallway with under-stair storage, front-facing living room with floor space large enough to accommodate two sofas, generously proportioned dining kitchen with stylish fitted kitchen with base and wall-mounted units and appliances including electric oven, gas cooker, cooker hood, and fridge freezer, utility room with washing machine, boiler cupboard and further storage. Finishing the downstairs, is a modern WC room.

A carpeted staircase leads up to the landing, which hosts a sizeable linen cupboard and provides access to the attic, large primary bedroom with modern en-suite shower room, two further rear-facing double bedrooms, and family bathroom consisting of a three-piece suite including a shower over bath with new tiling. Gas central heating and double glazing throughout ensures a comfortable living environment all-year round.

Externally, the property benefits from beautifully presented landscaped front and rear gardens, which are fully enclosed and not overlooked. The south-east facing rear garden gets plenty of sun and provides an excellent space to lounge or entertain. There is a new garden shed, and access to the private driveway, which is large enough for two cars and hosts an electric-car charging point.