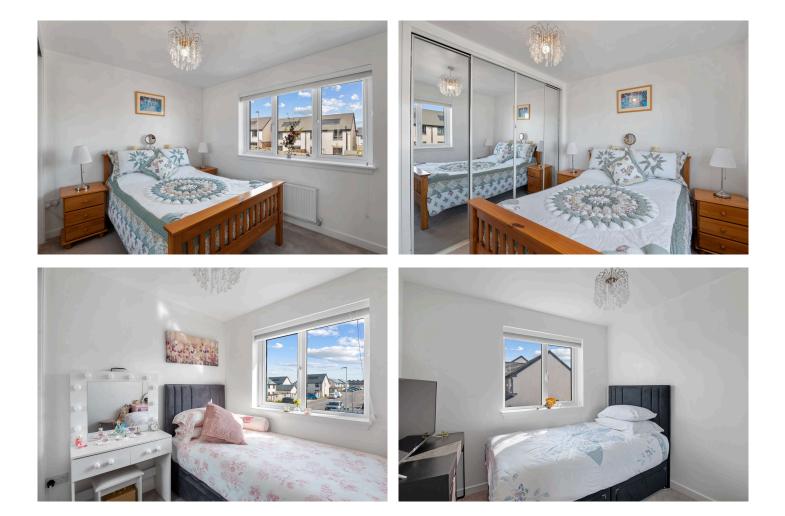

A carpeted staircase leads up to the landing, which hosts a sizeable linen cupboard and provides access to the attic, large primary bedroom with modern en-suite shower room, two further rear-facing double bedrooms, and family bathroom consisting of a three-piece suite including a shower over bath with new tiling. Gas central heating and double glazing throughout ensures a comfortable living environment all-year round.