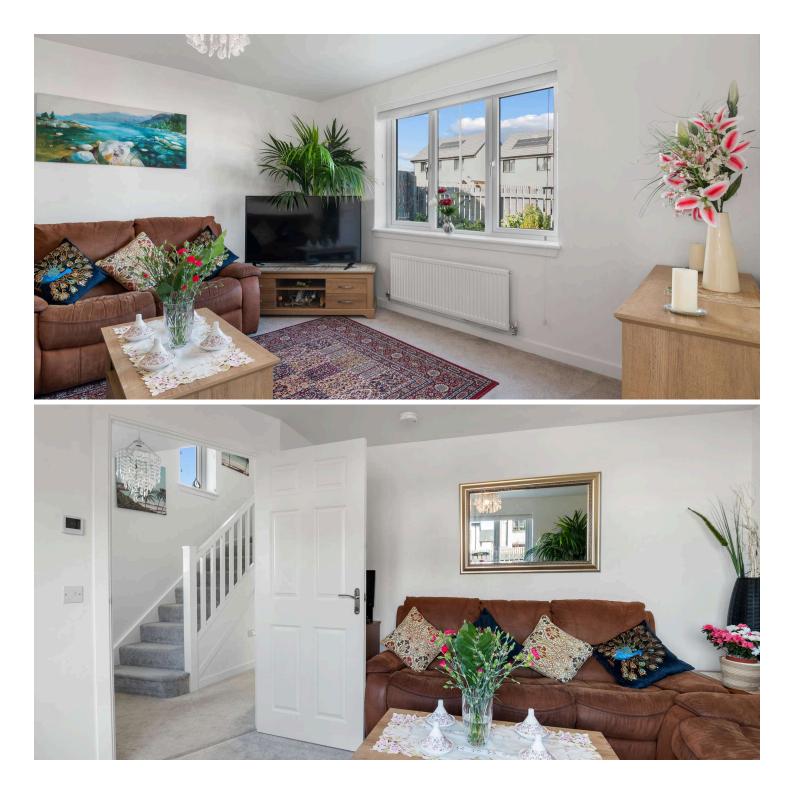

The property comprises; welcoming hallway with under-stair storage, front-facing living room with floor space large enough to accommodate two sofas, generously proportioned dining kitchen with stylish fitted kitchen with base and wall-mounted units and appliances including electric oven, gas cooker, cooker hood, and fridge freezer, utility room with washing machine, boiler cupboard and further storage. Finishing the downstairs, is a modern WC room.

A carpeted staircase leads up to the landing, which hosts a sizeable linen cupboard and provides access to the attic, large primary bedroom with modern en-suite shower room, two further rear-facing double bedrooms, and family bathroom consisting of a three-piece suite including a shower over bath with new tiling. Gas central heating and double glazing throughout ensures a comfortable living environment all-year round.