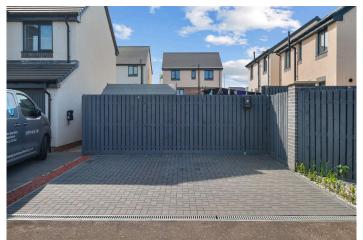

Externally, the property benefits from beautifully presented landscaped front and rear gardens, which are fully enclosed and not overlooked. The south-east facing rear garden gets plenty of sun and provides an excellent space to lounge or entertain. There is a new garden shed, and access to the private driveway, which is large enough for two cars and hosts an electric-car charging point.