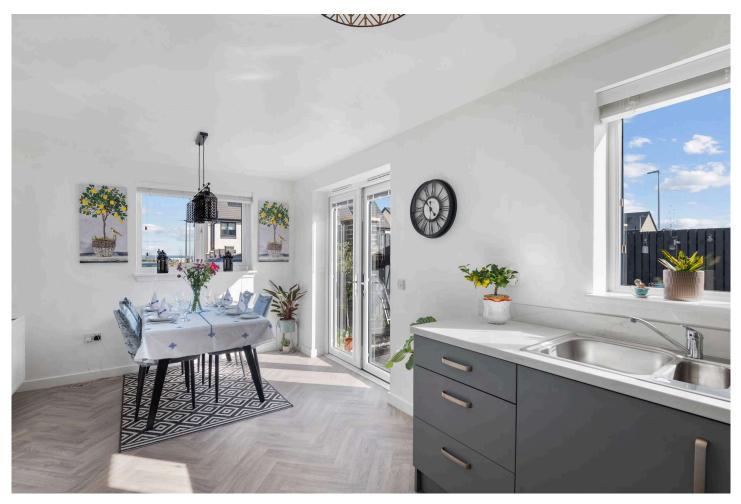

The property comprises; welcoming hallway with under-stair storage, front-facing living room with floor space large enough to accommodate two sofas, generously proportioned dining kitchen with stylish fitted kitchen with base and wall-mounted units and appliances including electric oven, gas cooker, cooker hood, and fridge freezer, utility room with washing machine, boiler cupboard and further storage. Finishing the downstairs, is a modern WC room.