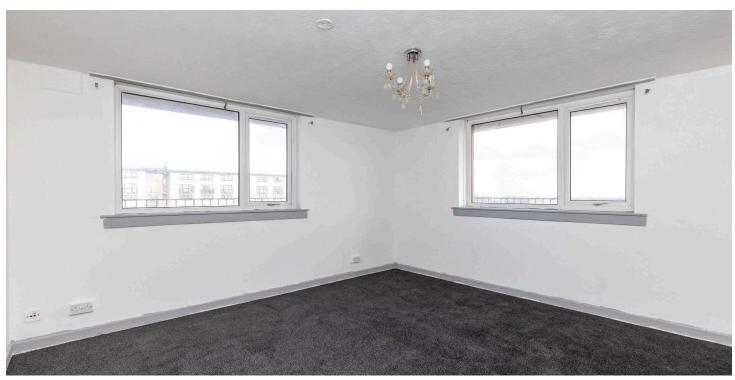

Accessed via a secure entry system, the property comprises; welcoming hallway with generously deep storage cupboards, well-proportioned living room with dual aspect windows, flooding the room with natural light while displaying breath-taking views of Edinburgh and beyond, Kitchen with base an wall-mounted units, gas cooker, private balcony, two large double bedrooms with built-in wardrobes, three-piece bathroom suite with shower over bath.