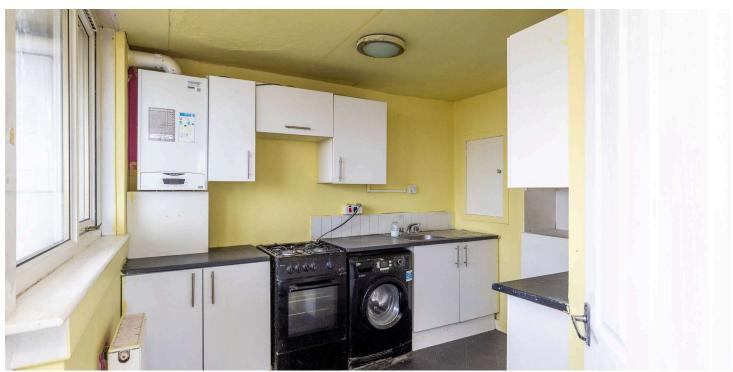

Accessed via a secure entry system, the property comprises; welcoming hallway with generously deep storage cupboards, well-proportioned living room with dual aspect windows, flooding the room with natural light while displaying breath-taking views of Edinburgh and beyond, Kitchen with base an wall-mounted units, gas cooker, private balcony, two large double bedrooms with built-in wardrobes, three-piece bathroom suite with shower over bath.