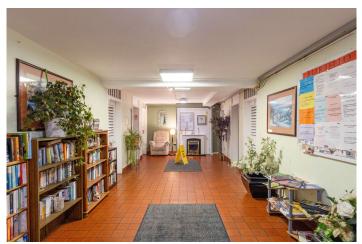

Accessed via a secure entry system, the property comprises; welcoming hallway with generously deep storage cupboards, well-proportioned living room with dual aspect windows, flooding the room with natural light while displaying breath-taking views of Edinburgh and beyond, Kitchen with base an wall-mounted units, gas cooker, private balcony, two large double bedrooms with built-in wardrobes, three-piece bathroom suite with shower over bath.