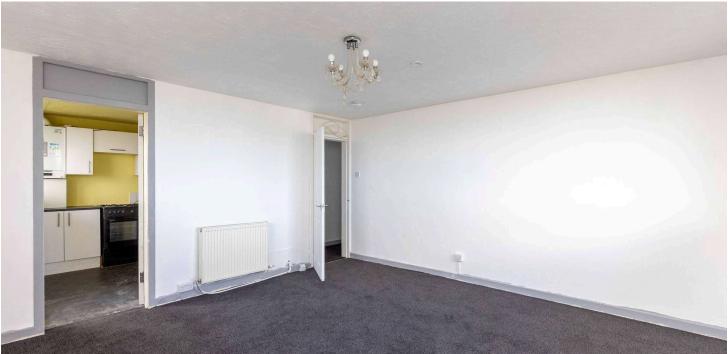

Accessed via a secure entry system, the property comprises; welcoming hallway with generously deep storage cupboards, well-proportioned living room with dual aspect windows, flooding the room with natural light while displaying breath-taking views of Edinburgh and beyond, Kitchen with base an wall-mounted units, gas cooker, private balcony, two large double bedrooms with built-in wardrobes, three-piece bathroom suite with shower over bath.