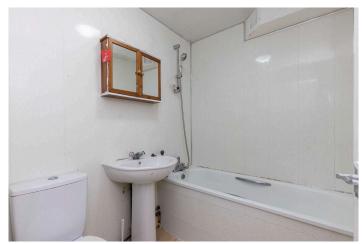

Accessed via a secure entry system, the property comprises; welcoming hallway with generously deep storage cupboards, well-proportioned living room with dual aspect windows, flooding the room with natural light while displaying breath-taking views of Edinburgh and beyond, Kitchen with base an wall-mounted units, gas cooker, private balcony, two large double bedrooms with built-in wardrobes, three-piece bathroom suite with shower over bath.