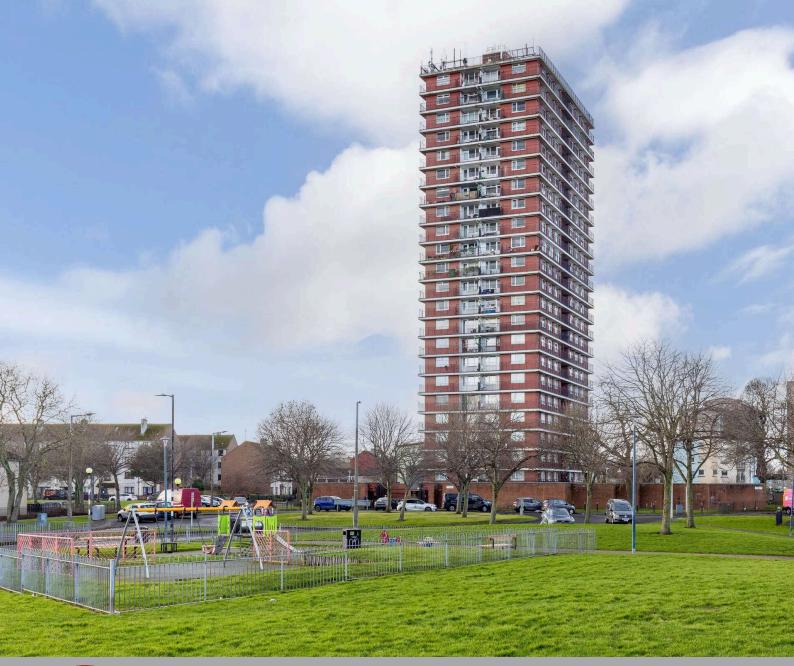

87/22 Pennywell Gardens Edinburgh, EH4 4TE Hall
Living Room
Kitchen
Private Balcony
Two Double Bedrooms
Bathroom

Gas Central Heating and Double Glazing Throughout Factored by Martello Court Residents Association - approx. £95 per month

EPC: C Council Tax Band: A

A bright and spacious two bedroom sixth floor corner flat within a residential apartment block close to Silverknowes beach and with amazing views of the Edinburgh skyline. The property benefits from new carpets throughout, a private balcony, lift access and a building porter. It is understood that this property is unlikely to meet the criteria for mainstream lenders and therefore it would only be suitable for cash purchasers. The property is unoccupied currently and the vendor can be flexible on entry date.