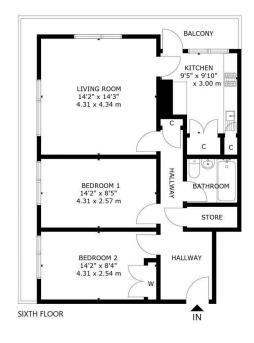

87/22 Pennywell Gardens Edinburgh, EH4 4TE Hall
Living Room
Kitchen
Private Balcony
Two Double Bedrooms
Bathroom

Gas Central Heating and Double Glazing Throughout Factored by Martello Court Residents Association - approx. £95 per month

87/22 PENNYWELL GARDENS, EH4 4TE NOT TO SCALE - FOR ILLUSTRATIVE PURPOSES ONLY APPROXIMATE GROSS INTERNAL FLOOR AREA 724 SQ FT / 67 SQ M All measurements and fixtures including doors and windows are approximate and should be independently verified. Copyright © Nest Marketing www.nest-marketing.co.uk