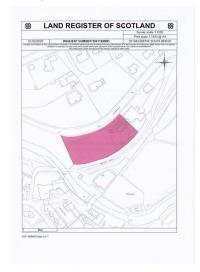

The plot extends to approximately one acre and has open views over Colinton Dell towards the Pentland Hills.

There are greenhouses, sheds and outbuildings on the plot which are now in a state of disrepair but will be remain there as the plot is being sold as seen. The plot is serviced by mains water and electricity.