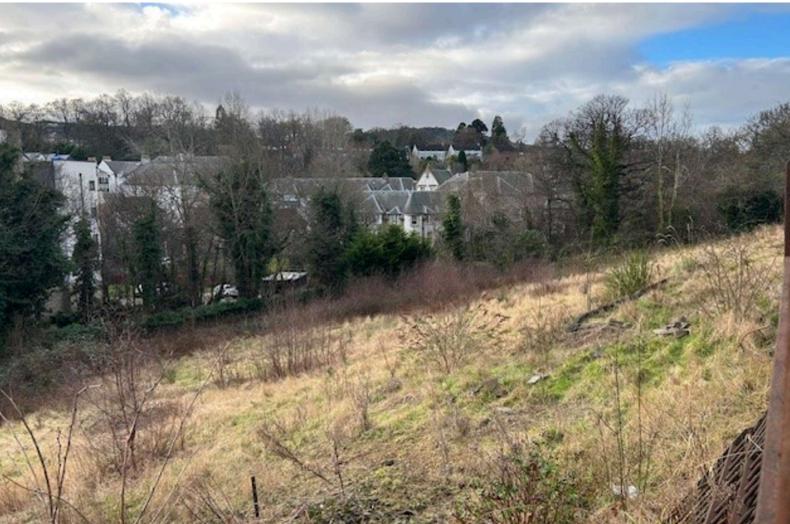

Presented here is a rare opportunity to acquire a former horticultural nursery extending to approximately one acre of land in the much sought after residential location of Colinton Village. Bridgend Nursery is situated on an elevated, sloping site, positioned between Gillespie Road and Colinton Dell.

The plot extends to approximately one acre and has open views over Colinton Dell towards the Pentland Hills.

There are greenhouses, sheds and outbuildings on the plot which are now in a state of disrepair but will be remain there as the plot is being sold as seen. The plot is serviced by mains water and electricity.