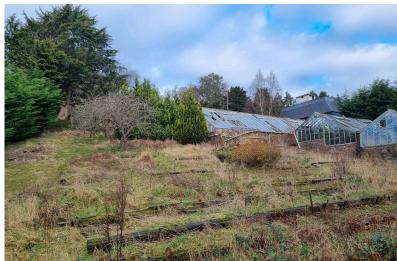

The plot extends to approximately one acre and has open views over Colinton Dell towards the Pentland Hills.

There are greenhouses, sheds and outbuildings on the plot which are now in a state of disrepair but will be remain there as the plot is being sold as seen. The plot is serviced by mains water and electricity.