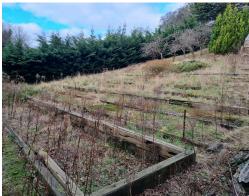

Presented here is a rare opportunity to acquire a former horticultural nursery extending to approximately one acre of land in the much sought after residential location of Colinton Village. Bridgend Nursery is situated on an elevated, sloping site, positioned between Gillespie Road and Colinton Dell.

The plot extends to approximately one acre and has open views over Colinton Dell towards the Pentland Hills.

There are greenhouses, sheds and outbuildings on the plot which are now in a state of disrepair but will be remain there as the plot is being sold as seen. The plot is serviced by mains water and electricity.