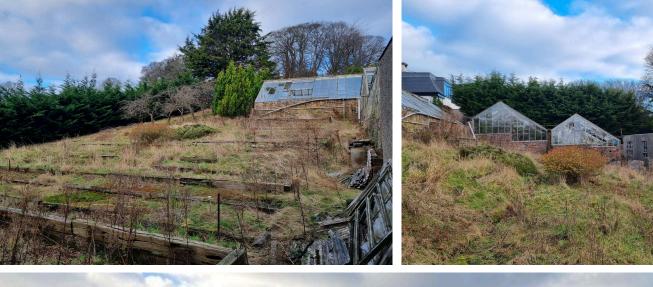

The plot extends to approximately one acre and has open views over Colinton Dell towards the Pentland Hills.

There are greenhouses, sheds and outbuildings on the plot which are now in a state of disrepair but will be remain there as the plot is being sold as seen. The plot is serviced by mains water and electricity.