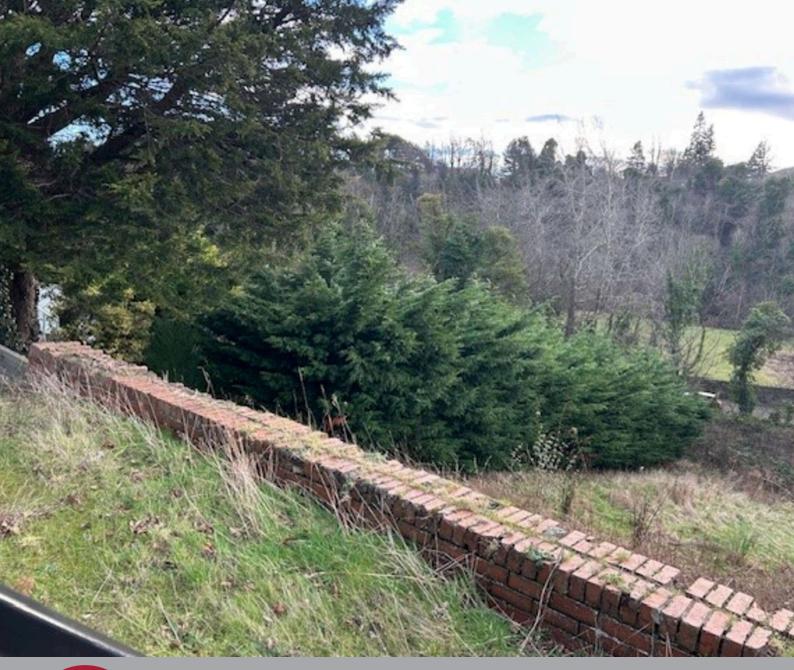

Presented here is a rare opportunity to acquire a former horticultural nursery extending to approximately one acre of land in the much sought after residential location of Colinton Village. Bridgend Nursery is situated on an elevated, sloping site, positioned between Gillespie Road and Colinton Dell.

The plot extends to approximately one acre and has open views over Colinton Dell towards the Pentland Hills.

There are greenhouses, sheds and outbuildings on the plot which are now in a state of disrepair but will be remain there as the plot is being sold as seen. The plot is serviced by mains water and electricity.